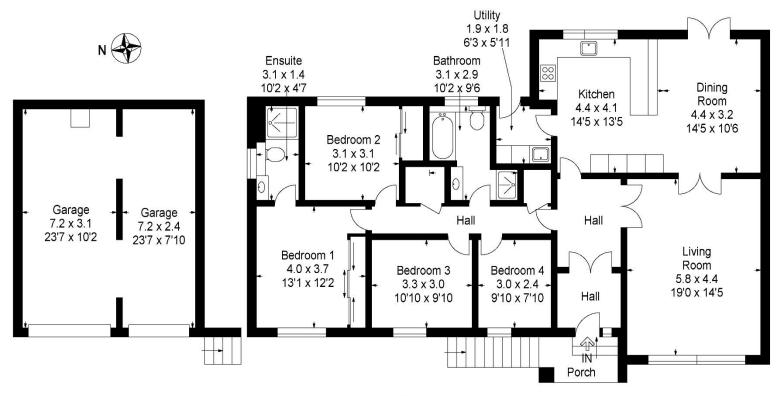

#### **Overview**

- Detached
- 4 Bedrooms
- Large Lounge
- · Kitchen with dining area
- Utility Room
- Bathroom & En-suite
- Gas Central Heating
- Double Glazing
- Driveway and Double Garage

Council Tax Band - E

# A well-presented spacious property situated in a quiet area of Forfar

This is a gorgeous bungalow with lovely views over the town of Forfar.

There are several steps leading to the front door. A large bright foyer opening into a hallway welcomes you and leads to all the rooms of the property. At the front of the house there is a large lounge with lovely views, double doors lead into the dining area of the kitchen and the kitchen itself, Patio doors open onto the rear garden. Next to the kitchen is the large utility room. There are 3 good-sized double bedrooms and a smaller double bedroom, with the main bedroom having an en-suite with shower. The family bathroom has a bath and separate shower

What3wordsretain.dome.final

vistaBee

This plan is for layout guidance only and is not drawn to scale. Whilst every care is taken in the preparation of this plan, please check all dimension and shapes before making any decision reliant upon them. All room dimensions taken through cupboard/wardrobes to wall surface where possible or to surfaces indicated by arrow heads. (ID 110927)