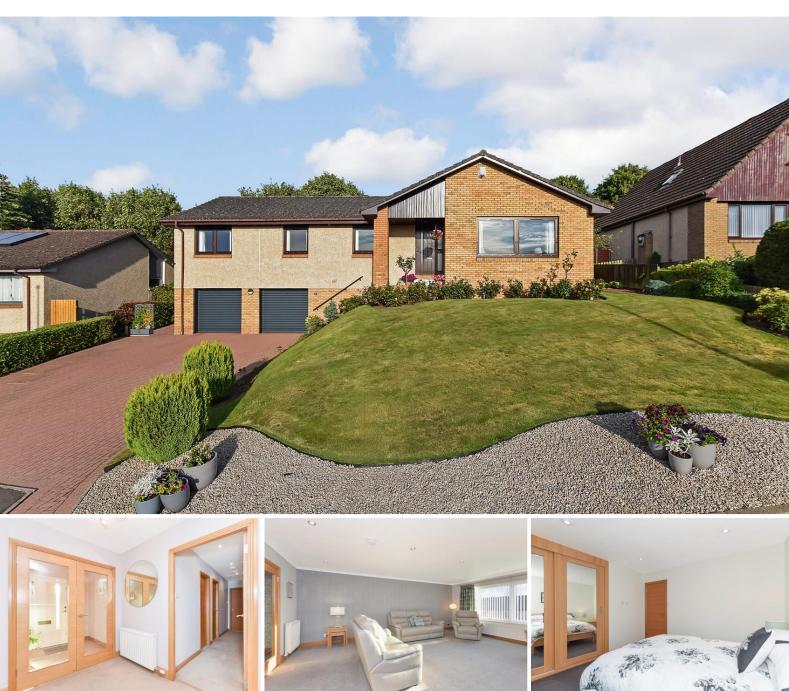

## 3 Balmashanner Place, Forfar

Large Detached Bungalow

#### **Overview**

- Detached
- 4 Bedrooms
- Large Lounge
- · Kitchen with dining area
- Utility Room
- Bathroom & En-suite
- Gas Central Heating
- Double Glazing
- Driveway and Double Garage

Council Tax Band - E

# A well-presented spacious property situated in a quiet area of Forfar

This is a gorgeous bungalow with lovely views over the town of Forfar.

There are several steps leading to the front door. A large bright foyer opening into a hallway welcomes you and leads to all the rooms of the property. At the front of the house there is a large lounge with lovely views, double doors lead into the dining area of the kitchen and the kitchen itself, Patio doors open onto the rear garden. Next to the kitchen is the large utility room. There are 3 good-sized double bedrooms and a smaller double bedroom, with the main bedroom having an en-suite with shower. The family bathroom has a bath and separate shower

#### Exterior

At the rear of the property is a large east facing garden laid with grass and 2 patio areas, which catch lots of sun.

There is a double garage at the front of the property which has electric doors as well as a well laid garden.