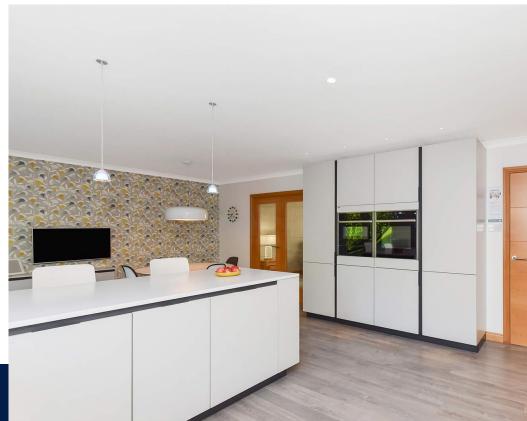

# A well-presented spacious property situated in a quiet area of Forfar

This is a gorgeous bungalow with lovely views over the town of Forfar.

There are several steps leading to the front door. A large bright foyer opening into a hallway welcomes you and leads to all the rooms of the property. At the front of the house there is a large lounge with lovely views, double doors lead into the dining area of the kitchen and the kitchen itself, Patio doors open onto the rear garden. Next to the kitchen is the large utility room. There are 3 good-sized double bedrooms and a smaller double bedroom, with the main bedroom having an en-suite with shower. The family bathroom has a bath and separate shower

#### Extras

Included in the sale:
Dishwasher, induction hob,
double oven with
microwave, there is a
quooker tap in the kitchen