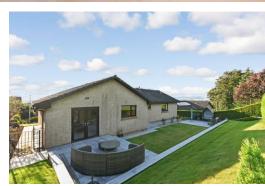

#### Exterior

At the rear of the property is a large east facing garden laid with grass and 2 patio areas, which catch lots of sun.

There is a double garage at the front of the property which has electric doors as well as a well laid garden.