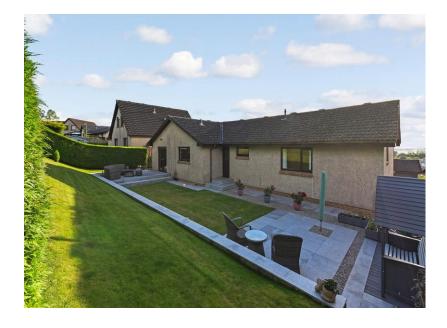

#### Exterior

At the rear of the property is a large east facing garden laid with grass and 2 patio areas, which catch lots of sun.

There is a double garage at the front of the property which has electric doors as well as a well laid garden.