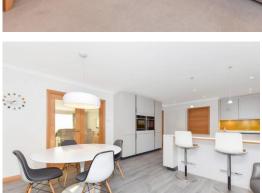

# A well-presented spacious property situated in a quiet area of Forfar

This is a gorgeous bungalow with lovely views over the town of Forfar.

There are several steps leading to the front door. A large bright foyer opening into a hallway welcomes you and leads to all the rooms of the property. At the front of the house there is a large lounge with lovely views, double doors lead into the dining area of the kitchen and the kitchen itself, Patio doors open onto the rear garden. Next to the kitchen is the large utility room. There are 3 good-sized double bedrooms and a smaller double bedroom, with the main bedroom having an en-suite with shower. The family bathroom has a bath and separate shower

#### Extras

Included in the sale:
Dishwasher, induction hob,
double oven with
microwave, there is a
quooker tap in the kitchen