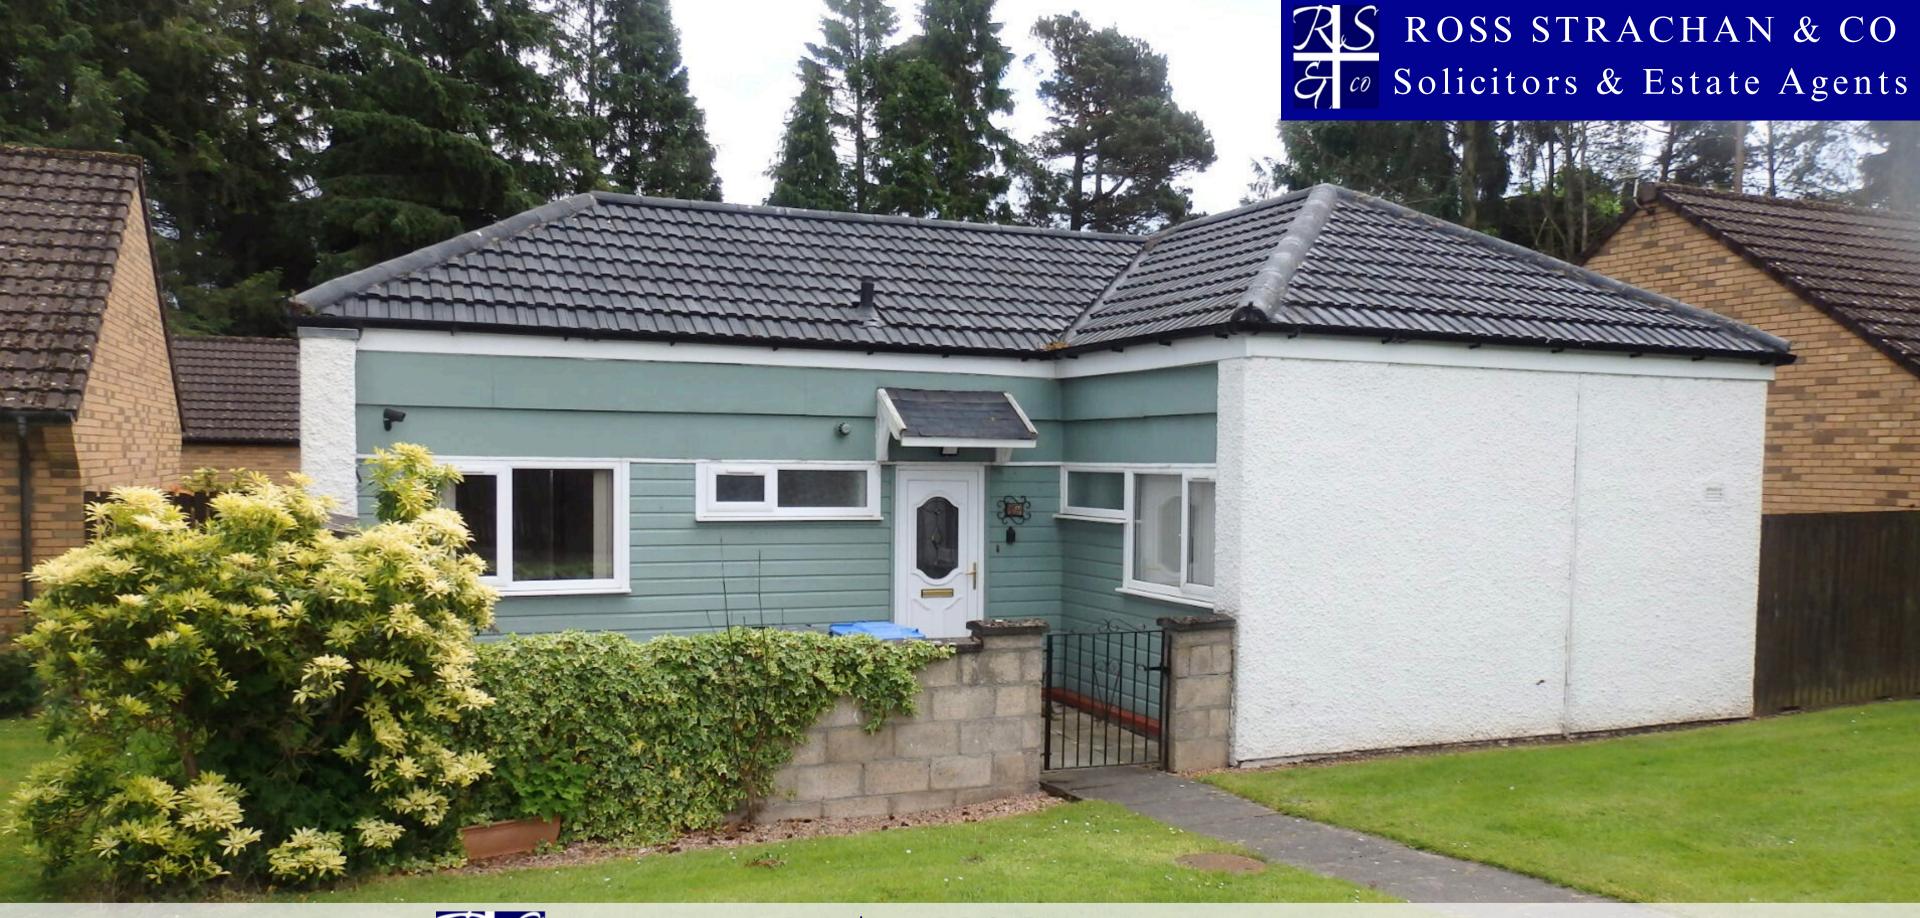

### THE PROPERTY

Located just off Macalpine Road, Staffa Place is within the Strathmartine Ward of Dundee's register. This area of Staffa Place has a mixture of housing types and styles that would be well suited to both families and those downsizing. Ample parking is available within this small courtyard style development.

Accommodation within the property comprises a spacious lounge, kitchen, shower room and 3 bedrooms. Externally the property offers enclosed courtyard style gardens to both front and rear.

Although a little dated decoratively this property offers a purchaser the opportunity to make a wonderful home for themselves, the large lounge with interconnecting kitchen, 2 spacious double bedrooms and a good sized single bedroom with built in storage all combine to make this an attractive purchase.

The home has been upgraded and features Dimplex Quantum Electric heating and double glazed windows.

Externally, to the front, is a small courtyard garden with pathway to the mutual and well maintained gardens. The rear garden is a larger courtyard style garden, offering a fully paved area.