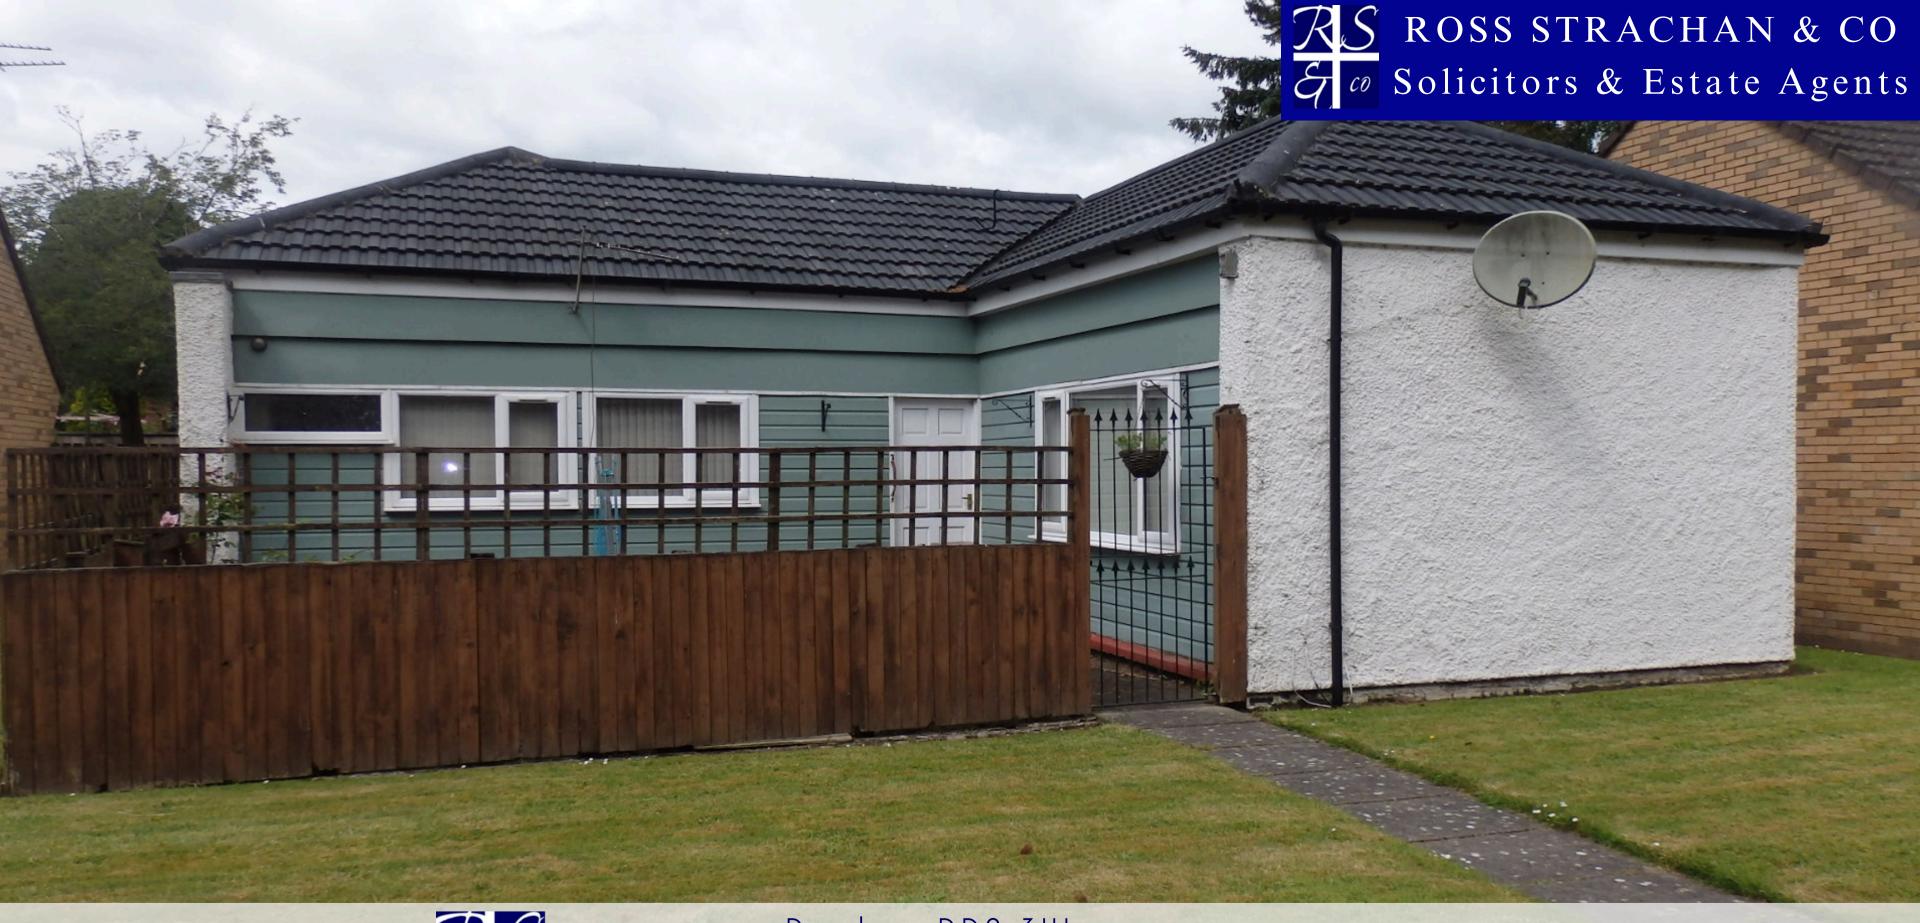

### THE PROPERTY

Located just off Macalpine Road, Staffa Place is within the Strathmartine Ward of Dundee's register. This area of Staffa Place has a mixture of housing types and styles that would be well suited to both families and those downsizing. Ample parking is available within this small courtyard style development.

Accommodation within the property comprises a spacious lounge, kitchen, shower room and 3 bedrooms. Externally the property offers enclosed courtyard style gardens to both front and rear.

Although a little dated decoratively this property offers a purchaser the opportunity to make a wonderful home for themselves, the large lounge with interconnecting kitchen, 2 spacious double bedrooms and a good sized single bedroom with built in storage all combine to make this an attractive purchase.

The home has been upgraded and features Dimplex Quantum Electric heating and double glazed windows.

Externally, to the front, is a small courtyard garden with pathway to the mutual and well maintained gardens. The rear garden is a larger courtyard style garden, offering a fully paved area.