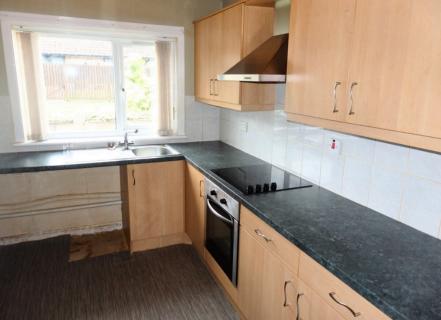

#### INTERNAL

- Traditional Hall with front and rear door, storage cupboard & attic hatch
- Lounge 19'7" x 13'2"
- Kitchen 11'00" x 7'10" modern fitted kitchen with hob and oven
- Shower Room 7'11 x 5'2" thermostatic mixer shower
- Bedroom 1 13'00" x 8'9" with fitted wardrobes
- Bedroom 2 14'3" x 8'10"
- Bedroom 3 10'10" x 6'7" with storage cupboard