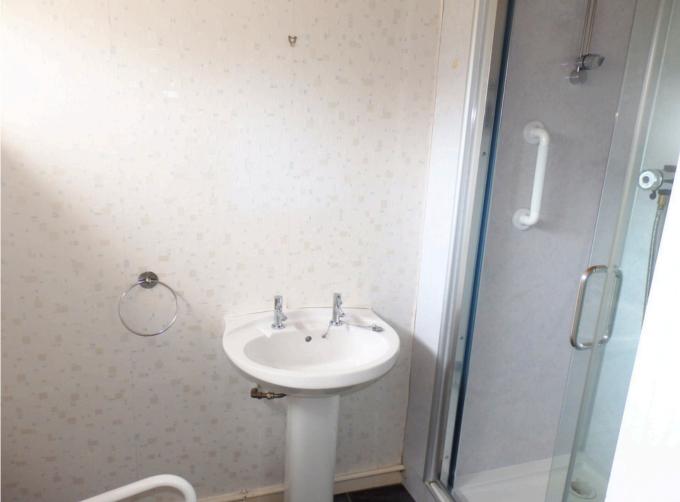

#### INTERNAL

- Traditional Hall with front and rear door, storage cupboard & attic hatch
- Lounge 19'7" x 13'2"
- Kitchen 11'00" x 7'10" modern fitted kitchen with hob and oven
- Shower Room 7'11 x 5'2" thermostatic mixer shower
- Bedroom 1 13'00" x 8'9" with fitted wardrobes
- Bedroom 2 14'3" x 8'10"
- Bedroom 3 10'10" x 6'7" with storage cupboard