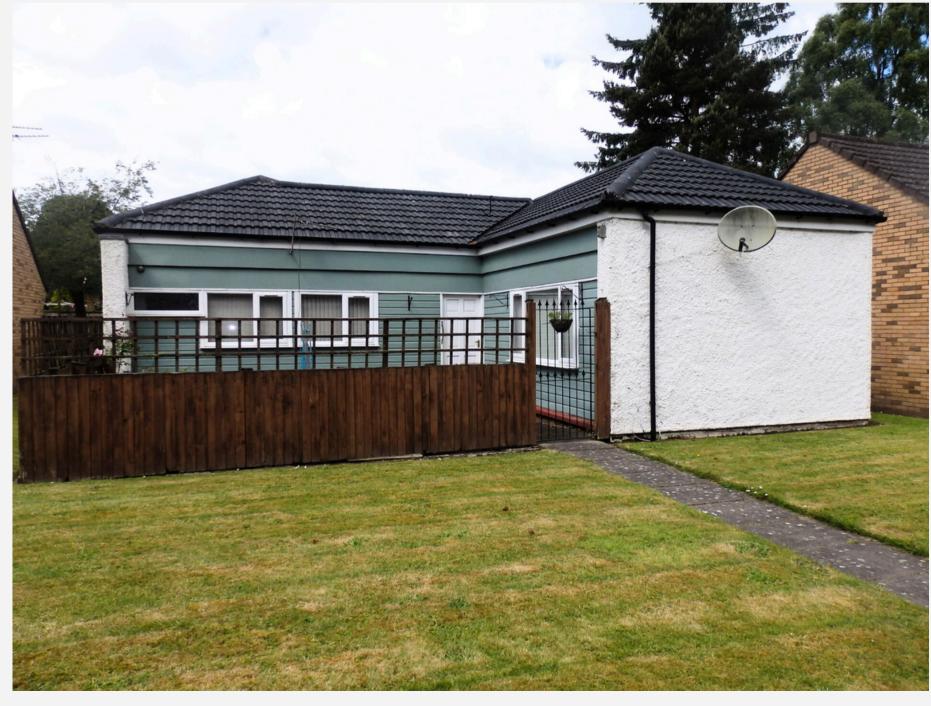

The home has been upgraded and features Dimplex Quantum Electric heating and double glazed windows.

Externally, to the front, is a small courtyard garden with pathway to the mutual and well maintained gardens. The rear garden is a larger courtyard style garden, offering a fully paved area.