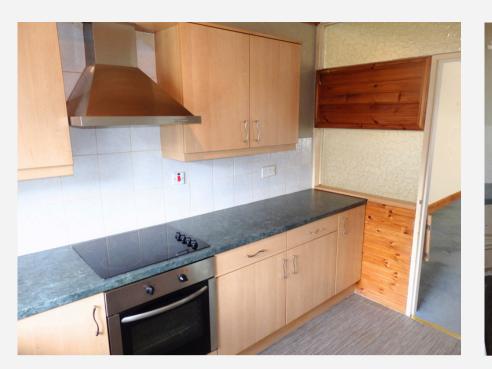

#### INTERNAL

- Traditional Hall with front and rear door, storage cupboard & attic hatch
- Lounge 19'7" x 13'2"
- Kitchen 11'00" x 7'10" modern fitted kitchen with hob and oven
- Shower Room 7'11 x 5'2" thermostatic mixer shower
- Bedroom 1 13'00" x 8'9" with fitted wardrobes
- Bedroom 2 14'3" x 8'10"
- Bedroom 3 10'10" x 6'7" with storage cupboard