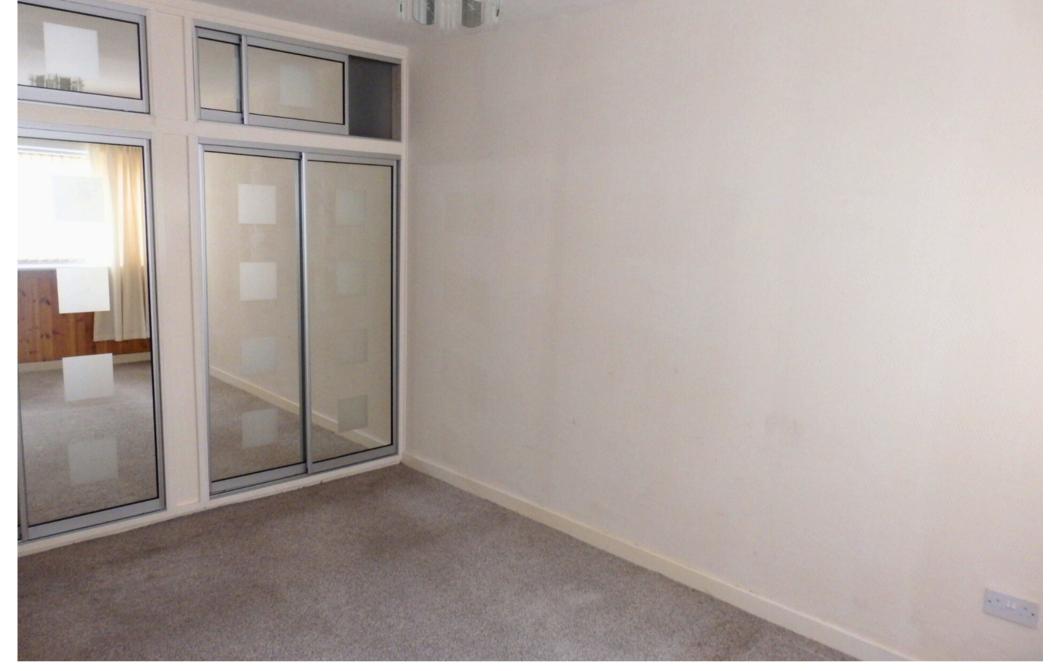

Accommodation within the property comprises a spacious lounge, kitchen, shower room and 3 bedrooms. Externally the property offers enclosed courtyard style gardens to both front and rear.

Although a little dated decoratively this property offers a purchaser the opportunity to make a wonderful home for themselves, the large lounge with interconnecting kitchen, 2 spacious double bedrooms and a good sized single bedroom with built in storage all combine to make this an attractive purchase.

#### INTERNAL

- Traditional Hall with front and rear door, storage cupboard & attic hatch
- Lounge 19'7" x 13'2"
- Kitchen 11'00" x 7'10" modern fitted kitchen with hob and oven
- Shower Room 7'11 x 5'2" thermostatic mixer shower
- Bedroom 1 13'00" x 8'9" with fitted wardrobes
- Bedroom 2 14'3" x 8'10"
- Bedroom 3 10'10" x 6'7" with storage cupboard