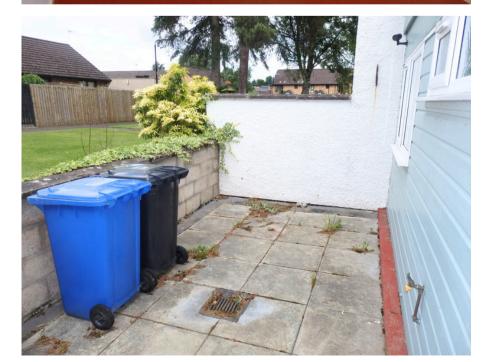

The home has been upgraded and features Dimplex Quantum Electric heating and double glazed windows.

Externally, to the front, is a small courtyard garden with pathway to the mutual and well maintained gardens. The rear garden is a larger courtyard style garden, offering a fully paved area.