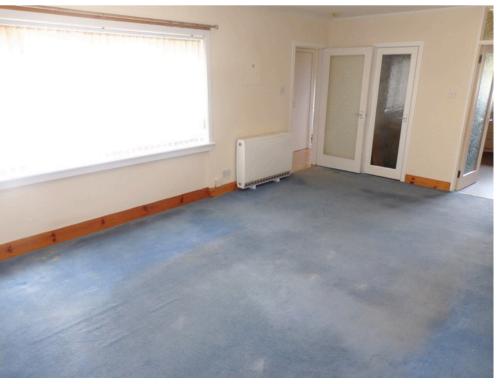

Accommodation within the property comprises a spacious lounge, kitchen, shower room and 3 bedrooms. Externally the property offers enclosed courtyard style gardens to both front and rear.

Although a little dated decoratively this property offers a purchaser the opportunity to make a wonderful home for themselves, the large lounge with interconnecting kitchen, 2 spacious double bedrooms and a good sized single bedroom with built in storage all combine to make this an attractive purchase.

#### INTERNAL

- Traditional Hall with front and rear door, storage cupboard & attic hatch
- Lounge 19'7" x 13'2"
- Kitchen 11'00" x 7'10" modern fitted kitchen with hob and oven
- Shower Room 7'11 x 5'2" thermostatic mixer shower
- Bedroom 1 13'00" x 8'9" with fitted wardrobes
- Bedroom 2 14'3" x 8'10"
- Bedroom 3 10'10" x 6'7" with storage cupboard