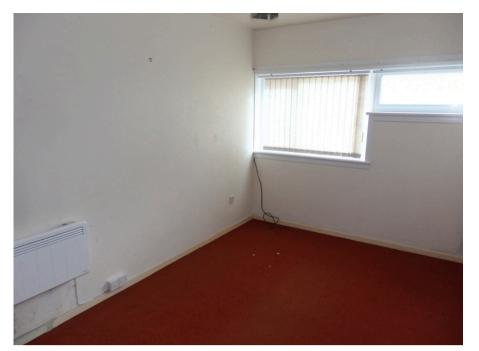

Accommodation within the property comprises a spacious lounge, kitchen, shower room and 3 bedrooms. Externally the property offers enclosed courtyard style gardens to both front and rear.

Although a little dated decoratively this property offers a purchaser the opportunity to make a wonderful home for themselves, the large lounge with interconnecting kitchen, 2 spacious double bedrooms and a good sized single bedroom with built in storage all combine to make this an attractive purchase.

#### INTERNAL

- Traditional Hall with front and rear door, storage cupboard & attic hatch
- Lounge 19'7" x 13'2"
- Kitchen 11'00" x 7'10" modern fitted kitchen with hob and oven
- Shower Room 7'11 x 5'2" thermostatic mixer shower
- Bedroom 1 13'00" x 8'9" with fitted wardrobes
- Bedroom 2 14'3" x 8'10"
- Bedroom 3 10'10" x 6'7" with storage cupboard