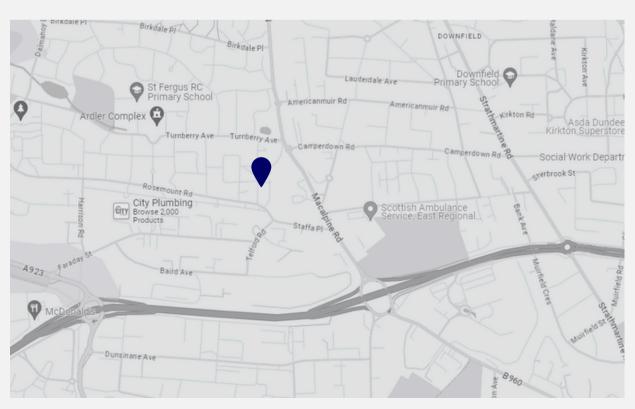

### THE PROPERTY

Located just off Macalpine Road, Staffa Place is within the Strathmartine Ward of Dundee's register. This area of Staffa Place has a mixture of housing types and styles that would be well suited to both families and those downsizing. Ample parking is available within this small courtyard style development.