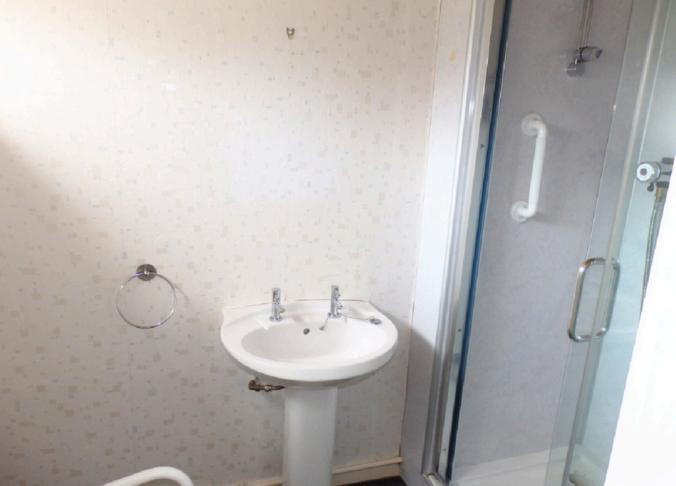

Accommodation within the property comprises a spacious lounge, kitchen, shower room and 3 bedrooms. Externally the property offers enclosed courtyard style gardens to both front and rear.

Although a little dated decoratively this property offers a purchaser the opportunity to make a wonderful home for themselves, the large lounge with interconnecting kitchen, 2 spacious double bedrooms and a good sized single bedroom with built in storage all combine to make this an attractive purchase.

#### INTERNAL

- Traditional Hall with front and rear door, storage cupboard & attic hatch
- Lounge 19'7" x 13'2"
- Kitchen 11'00" x 7'10" modern fitted kitchen with hob and oven
- Shower Room 7'11 x 5'2" thermostatic mixer shower
- Bedroom 1 13'00" x 8'9" with fitted wardrobes
- Bedroom 2 14'3" x 8'10"
- Bedroom 3 10'10" x 6'7" with storage cupboard