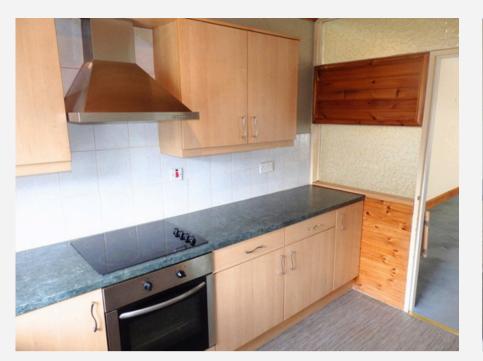

#### INTERNAL

- Traditional Hall with front and rear door, storage cupboard & attic hatch
- Lounge 19'7" x 13'2"
- Kitchen 11'00" x 7'10" modern fitted kitchen with hob and oven
- Shower Room 7'11 x 5'2" thermostatic mixer shower
- Bedroom 1 13'00" x 8'9" with fitted wardrobes
- Bedroom 2 14'3" x 8'10"
- Bedroom 3 10'10" x 6'7" with storage cupboard