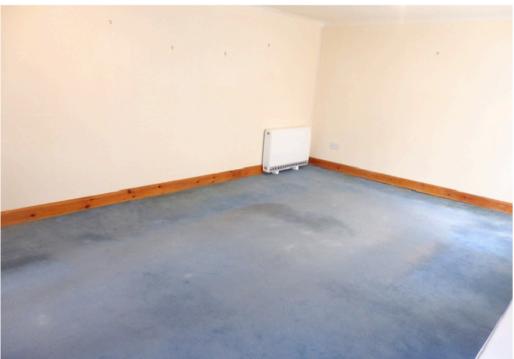

#### INTERNAL

- Traditional Hall with front and rear door, storage cupboard & attic hatch
- Lounge 19'7" x 13'2"
- Kitchen 11'00" x 7'10" modern fitted kitchen with hob and oven
- Shower Room 7'11 x 5'2" thermostatic mixer shower
- Bedroom 1 13'00" x 8'9" with fitted wardrobes
- Bedroom 2 14'3" x 8'10"
- Bedroom 3 10'10" x 6'7" with storage cupboard