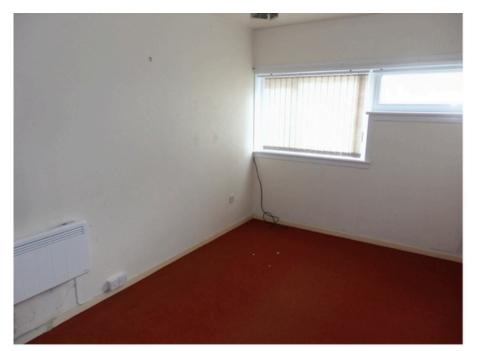

Accommodation within the property comprises a spacious lounge, kitchen, shower room and 3 bedrooms. Externally the property offers enclosed courtyard style gardens to both front and rear.

Although a little dated decoratively this property offers a purchaser the opportunity to make a wonderful home for themselves, the large lounge with interconnecting kitchen, 2 spacious double bedrooms and a good sized single bedroom with built in storage all combine to make this an attractive purchase.

#### INTERNAL

- Traditional Hall with front and rear door, storage cupboard & attic hatch
- Lounge 19'7" x 13'2"
- Kitchen 11'00" x 7'10" modern fitted kitchen with hob and oven
- Shower Room 7'11 x 5'2" thermostatic mixer shower
- Bedroom 1 13'00" x 8'9" with fitted wardrobes
- Bedroom 2 14'3" x 8'10"
- Bedroom 3 10'10" x 6'7" with storage cupboard