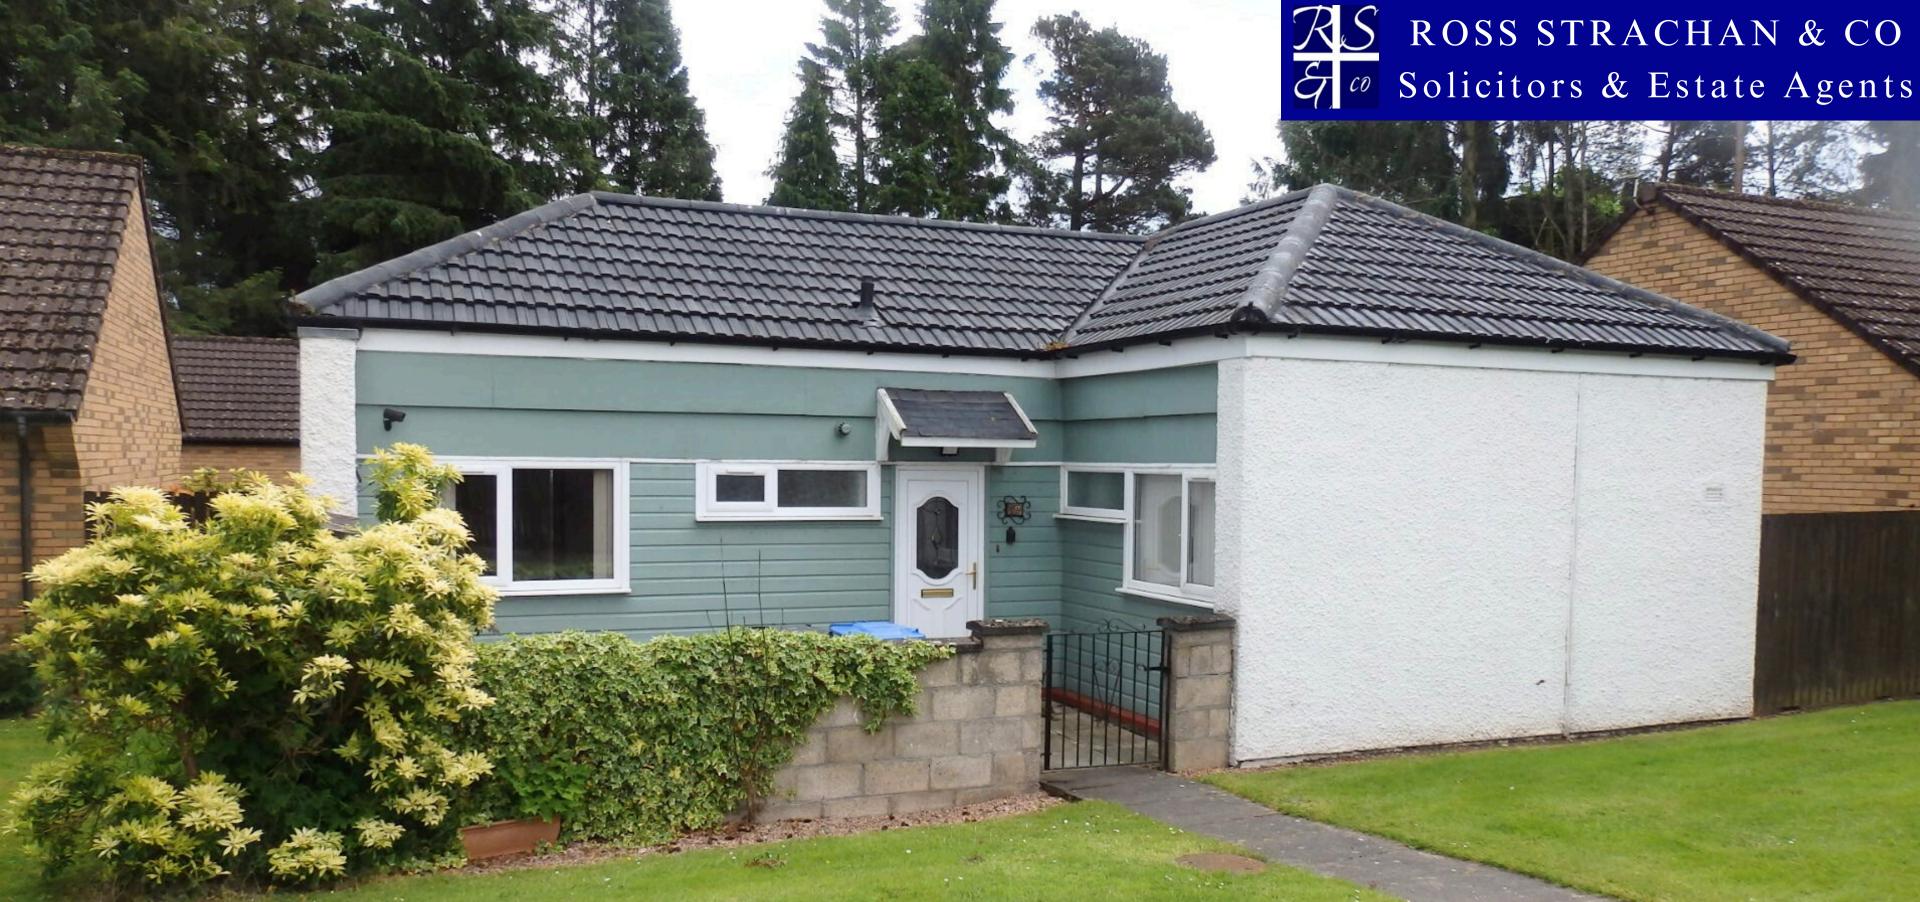

### THE PROPERTY

Located just off Macalpine Road, Staffa Place is within the Strathmartine Ward of Dundee's register. This area of Staffa Place has a mixture of housing types and styles that would be well suited to both families and those downsizing. Ample parking is available within this small courtyard style development.

Accommodation within the property comprises a spacious lounge, kitchen, shower room and 3 bedrooms. Externally the property offers enclosed courtyard style gardens to both front and rear.

Although a little dated decoratively this property offers a purchaser the opportunity to make a wonderful home for themselves, the large lounge with interconnecting kitchen, 2 spacious double bedrooms and a good sized single bedroom with built in storage all combine to make this an attractive purchase.

The home has been upgraded and features Dimplex Quantum Electric heating and double glazed windows.

Externally, to the front, is a small courtyard garden with pathway to the mutual and well maintained gardens. The rear garden is a larger courtyard style garden, offering a fully paved area.