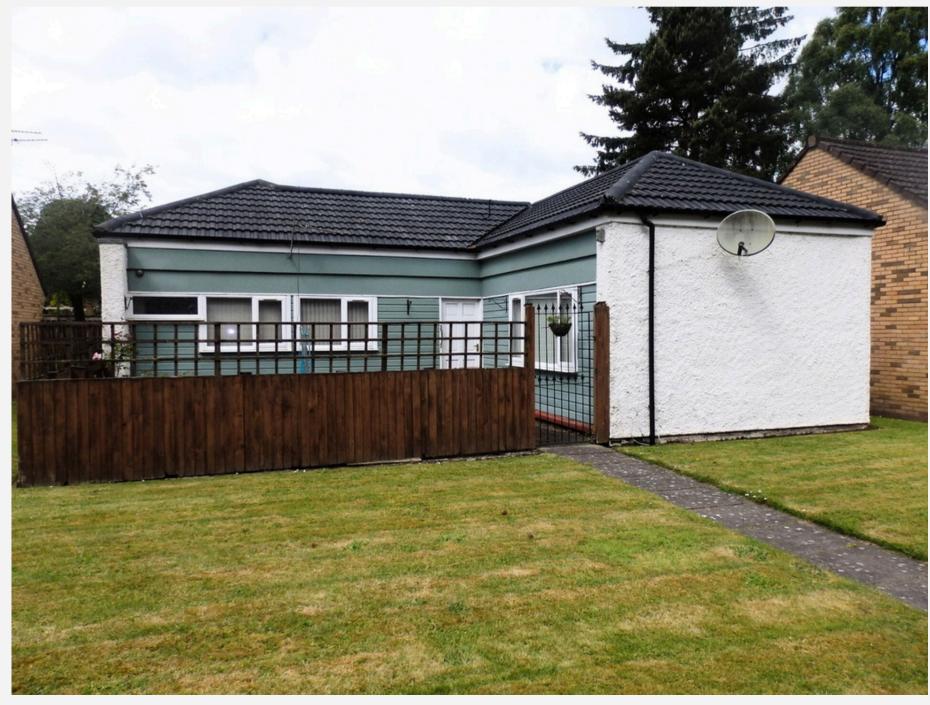

The home has been upgraded and features Dimplex Quantum Electric heating and double glazed windows.

Externally, to the front, is a small courtyard garden with pathway to the mutual and well maintained gardens. The rear garden is a larger courtyard style garden, offering a fully paved area.