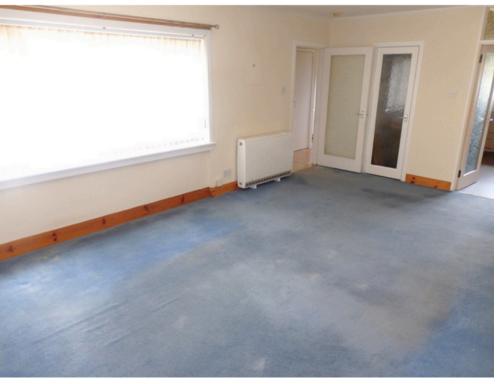

Accommodation within the property comprises a spacious lounge, kitchen, shower room and 3 bedrooms. Externally the property offers enclosed courtyard style gardens to both front and rear.

Although a little dated decoratively this property offers a purchaser the opportunity to make a wonderful home for themselves, the large lounge with interconnecting kitchen, 2 spacious double bedrooms and a good sized single bedroom with built in storage all combine to make this an attractive purchase.

#### INTERNAL

- Traditional Hall with front and rear door, storage cupboard & attic hatch
- Lounge 19'7" x 13'2"
- Kitchen 11'00" x 7'10" modern fitted kitchen with hob and oven
- Shower Room 7'11 x 5'2" thermostatic mixer shower
- Bedroom 1 13'00" x 8'9" with fitted wardrobes
- Bedroom 2 14'3" x 8'10"
- Bedroom 3 10'10" x 6'7" with storage cupboard