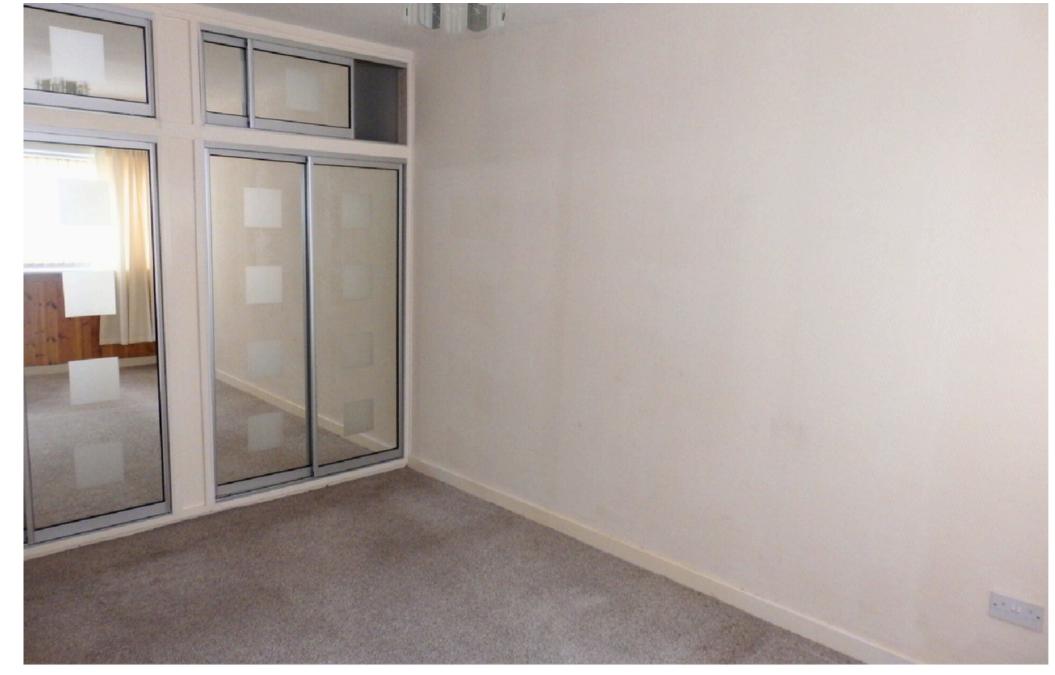

#### INTERNAL

- Traditional Hall with front and rear door, storage cupboard & attic hatch
- Lounge 19'7" x 13'2"
- Kitchen 11'00" x 7'10" modern fitted kitchen with hob and oven
- Shower Room 7'11 x 5'2" thermostatic mixer shower
- Bedroom 1 13'00" x 8'9" with fitted wardrobes
- Bedroom 2 14'3" x 8'10"
- Bedroom 3 10'10" x 6'7" with storage cupboard