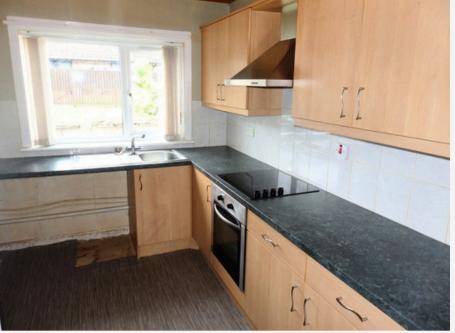

#### INTERNAL

- Traditional Hall with front and rear door, storage cupboard & attic hatch
- Lounge 19'7" x 13'2"
- Kitchen 11'00" x 7'10" modern fitted kitchen with hob and oven
- Shower Room 7'11 x 5'2" thermostatic mixer shower
- Bedroom 1 13'00" x 8'9" with fitted wardrobes
- Bedroom 2 14'3" x 8'10"
- Bedroom 3 10'10" x 6'7" with storage cupboard