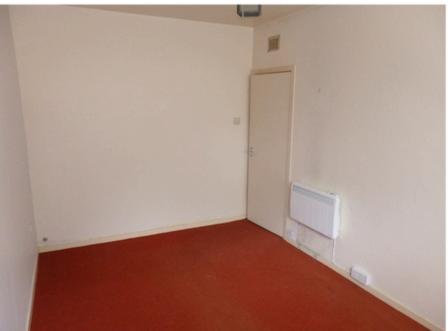

Accommodation within the property comprises a spacious lounge, kitchen, shower room and 3 bedrooms. Externally the property offers enclosed courtyard style gardens to both front and rear.

Although a little dated decoratively this property offers a purchaser the opportunity to make a wonderful home for themselves, the large lounge with interconnecting kitchen, 2 spacious double bedrooms and a good sized single bedroom with built in storage all combine to make this an attractive purchase.

#### INTERNAL

- Traditional Hall with front and rear door, storage cupboard & attic hatch
- Lounge 19'7" x 13'2"
- Kitchen 11'00" x 7'10" modern fitted kitchen with hob and oven
- Shower Room 7'11 x 5'2" thermostatic mixer shower
- Bedroom 1 13'00" x 8'9" with fitted wardrobes
- Bedroom 2 14'3" x 8'10"
- Bedroom 3 10'10" x 6'7" with storage cupboard