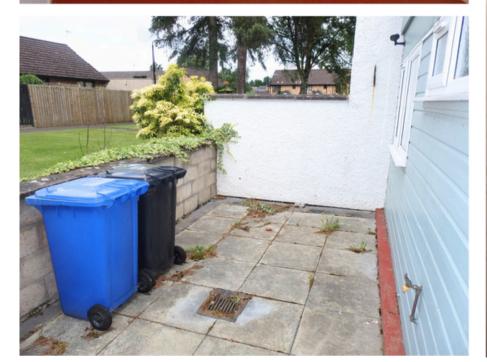

The home has been upgraded and features Dimplex Quantum Electric heating and double glazed windows.

Externally, to the front, is a small courtyard garden with pathway to the mutual and well maintained gardens. The rear garden is a larger courtyard style garden, offering a fully paved area.