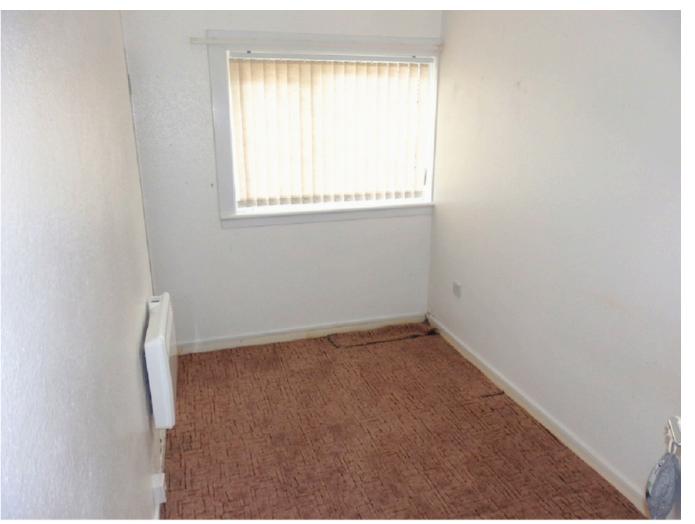

Accommodation within the property comprises a spacious lounge, kitchen, shower room and 3 bedrooms. Externally the property offers enclosed courtyard style gardens to both front and rear.

Although a little dated decoratively this property offers a purchaser the opportunity to make a wonderful home for themselves, the large lounge with interconnecting kitchen, 2 spacious double bedrooms and a good sized single bedroom with built in storage all combine to make this an attractive purchase.

#### INTERNAL

- Traditional Hall with front and rear door, storage cupboard & attic hatch
- Lounge 19'7" x 13'2"
- Kitchen 11'00" x 7'10" modern fitted kitchen with hob and oven
- Shower Room 7'11 x 5'2" thermostatic mixer shower
- Bedroom 1 13'00" x 8'9" with fitted wardrobes
- Bedroom 2 14'3" x 8'10"
- Bedroom 3 10'10" x 6'7" with storage cupboard