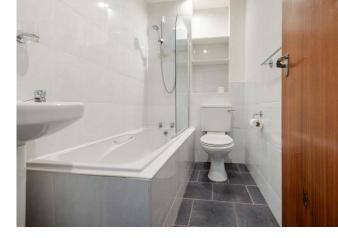

The accommodation comprises: hallway, bright and spacious lounge with bay window and open fireplace, fitted kitchen, two good sized double bedrooms one of which has built in wardrobes and family bathroom with shower over the bath. Benefits include double glazing and electric heating.