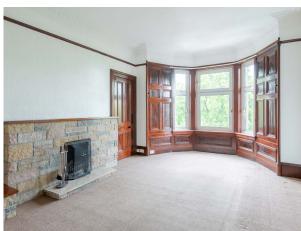

The accommodation comprises: hallway, bright and spacious lounge with bay window and open fireplace, fitted kitchen, two good sized double bedrooms one of which has built in wardrobes and family bathroom with shower over the bath. Benefits include double glazing and electric heating.