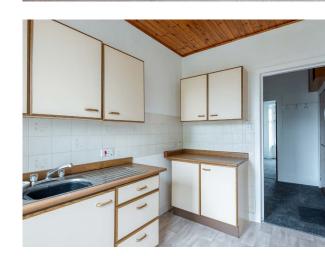

The accommodation comprises: hallway, bright and spacious lounge with bay window and open fireplace, fitted kitchen, two good sized double bedrooms one of which has built in wardrobes and family bathroom with shower over the bath. Benefits include double glazing and electric heating.