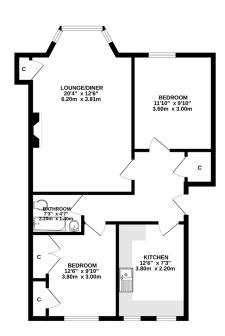

"Spacious third floor, two bedroom flat in a popular residential area"

- Hallway
- Lounge/Diner
- Fitted Kitchen
- Two Double Bedrooms
- Family Bathroom
- Communal Garden
- Double Glazing
- Electric Heating

The accommodation comprises: hallway, bright and spacious lounge with bay window and open fireplace, fitted kitchen, two good sized double bedrooms one of which has built in wardrobes and family bathroom with shower over the bath. Benefits include double glazing and electric heating.

## Viewing

By appointment through Lindsays on 01382 802050 or Dundeeproperty@ lindsays.co.uk

White every altering has been made to ensure the accuracy of the footplan contained here, measurement of doors, windows, rooms and any other items are approximate and no responsibility in taken for any error omission or mis-statement. This plan is for illustrative purposes only and should be used as such by any crospective purchaser. The services, systems and appliances shown have not been tested and no guarantic and provided to the control of the