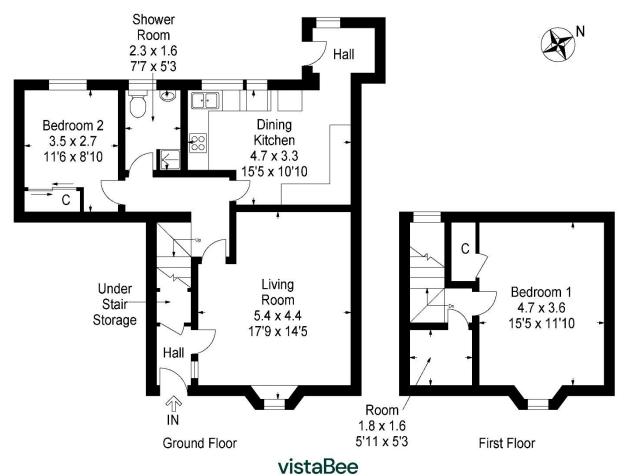

What3words – yelled.farms.earpiece

This plan is for layout guidance only and is not drawn to scale. Whilst every care is taken in the preparation of this plan, please check all dimension and shapes before making any decision reliant upon them. All room dimensions taken through cupboard/wardrobes to wall surface where possible or to surfaces indicated by arrow heads. (ID 110927)