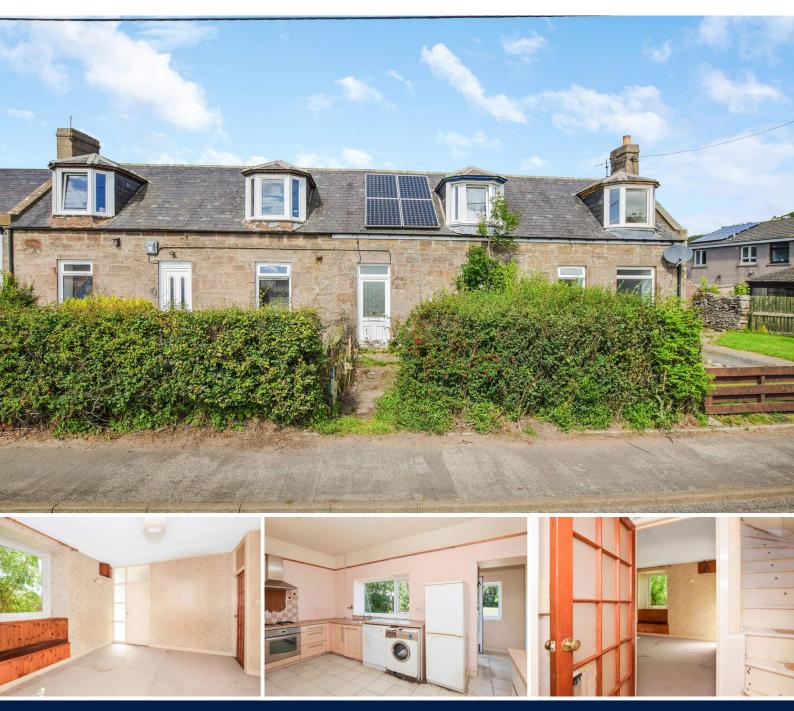

## A property in need of upgrading but with loads of potential.

This quaint mid-terraced property is in need of upgrading however has loads of potential for the discerning purchaser.

With a small front garden you enter the property into the foyer and into the large lounge. From the lounge there is a hall which leads to a large kitchen with rear vestibule, shower room and the 2<sup>nd</sup> bedroom. The staircase takes you up to a large double bedroom with a window with open views over the fields and countryside. There is cupboard space both upstairs and down.

There are solar panels on the roof which are used to heat the water.

EPC- G

#### **EXTERIOR**

There is a large area of rear garden, which is indicated by the path in the photograph.

There is an area which is shared with the neighbouring properties for parking and there is a cellar/shed here belonging to the property.