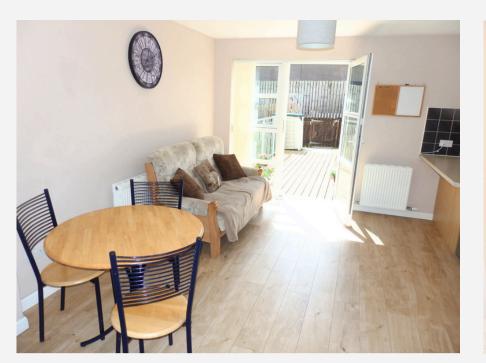

#### Mid Floor

On the mid floor are the public spaces of lounge and kitchen/dining spaces. The kitchen is a modern fitted kitchen with ample base and high level units, integrated oven, hob and dishwasher, with space dedicated for a fridge freezer. The dining area has French doors, which open out onto the bridge that takes you to the upper section of rear garden space, with storage shed and a rear path leading to local bus services.