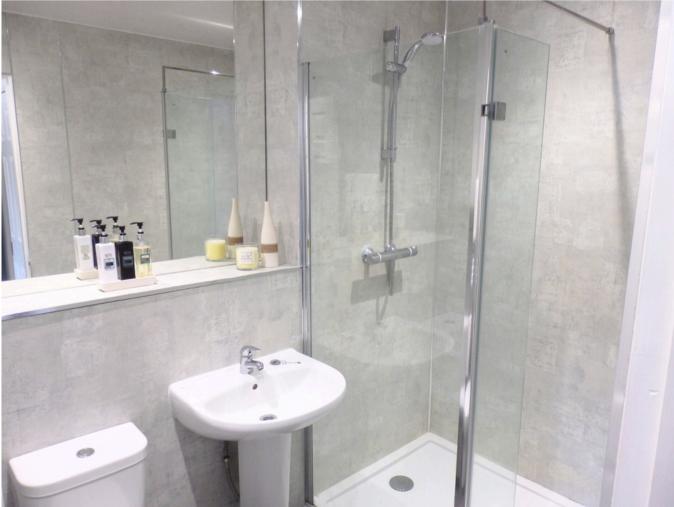

#### INTERNAL

- Vestibule
- Hallway With Storage and Stairs to Upper Level
- Lower Bedroom 10'6 x 9'9" With Fitted Wardrobes, Storage and French Doors to Gardens
- Lower Shower Room 8'4" x 3'1" With Mains Pressure Shower
- Utility Room 6'10" x 6'8" With Door Leading to Gardens
- Lounge 16'2" x 11'8"
- Kitchen/Dining 18'8" x 15'00" With Modern Fitted Kitchen, Integrated Hob, Oven and Dishwasher, French Doors to Bridged Upper Garden and Rear Path
- Master Bedroom 15'4" x 11'8" With En-Suite Shower Room
- En-Suite 7'4" x 4'6"
- Bedroom 11'7 » x 9'9 With Fitted Wardrobe
- Bedroom 9'00 » x 8'8
- Family Bathroom 6'5 » x 6'00 » With 3-Piece White Suite and Thermostatic Mixer Taps on Bath