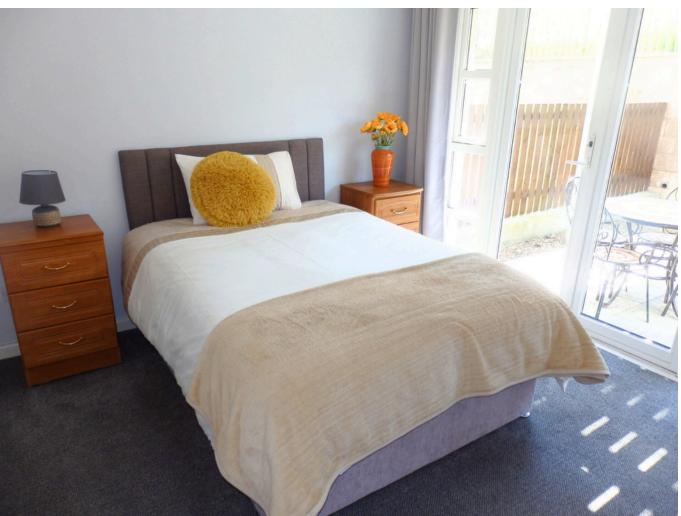

#### **Ground Floor**

The ground floor bedroom, shower room and utility space might make an ideal space for a teenager or older person. Access directly to the garden via the French doors in the bedroom might also make this an ideal summer snug.

#### INTERNAL

- Vestibule
- Hallway With Storage and Stairs to Upper Level
- Lower Bedroom 10'6 x 9'9" With Fitted Wardrobes, Storage and French Doors to Gardens
- Lower Shower Room 8'4" x 3'1" With Mains Pressure Shower
- Utility Room 6'10" x 6'8" With Door Leading to Gardens
- Lounge 16'2" x 11'8"
- Kitchen/Dining 18'8" x 15'00" With Modern Fitted Kitchen, Integrated Hob, Oven and Dishwasher, French Doors to Bridged Upper Garden and Rear Path
- Master Bedroom 15'4" x 11'8" With En-Suite Shower Room
- En-Suite 7'4" x 4'6"
- Bedroom 11'7 » x 9'9 With Fitted Wardrobe
- Bedroom 9'00 » x 8'8
- Family Bathroom 6'5 » x 6'00 » With 3-Piece White Suite and Thermostatic Mixer Taps on Bath