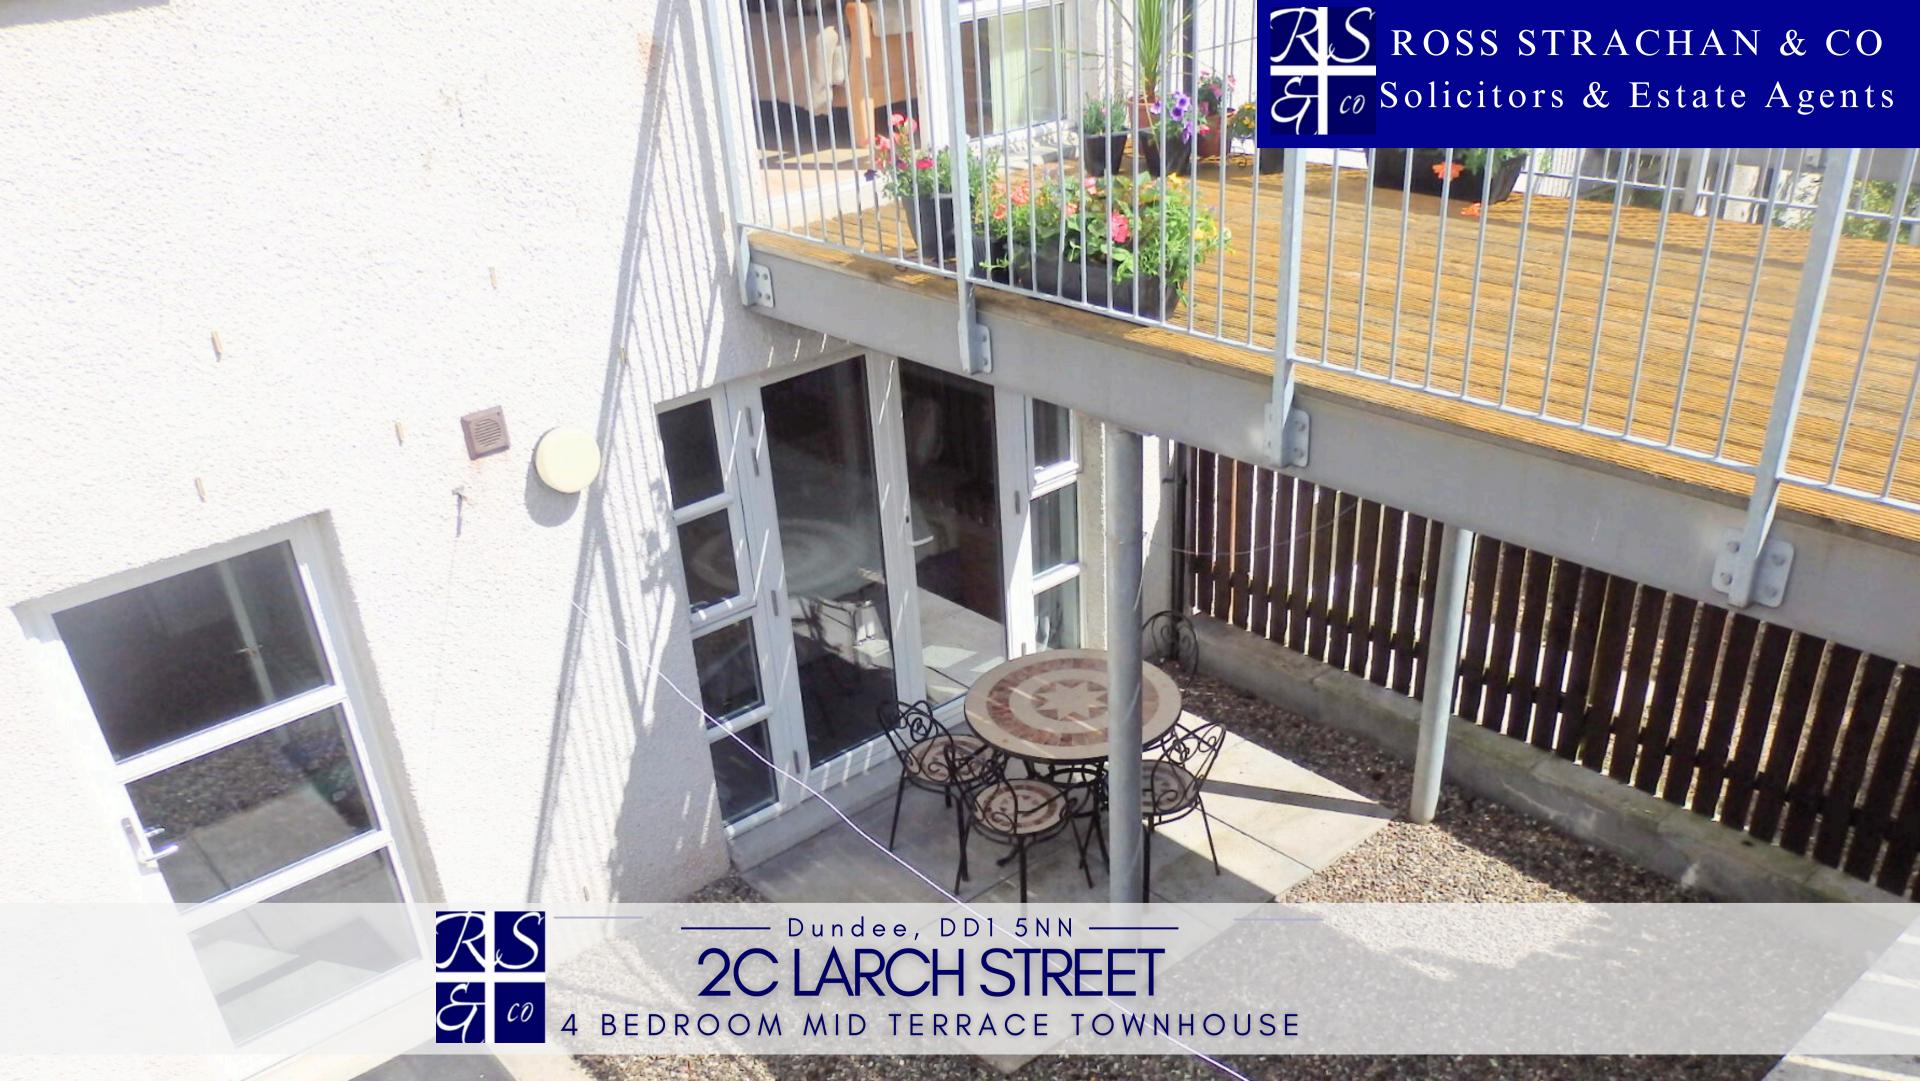

#### EXTERNAL

There is an integral garage to the front of the property, with private parking available on the driveway.

To the rear of the property are two garden areas, the lower, ground floor garden can be accessed from the lower bedroom or utility room and could be described as a peaceful courtyard style garden. The garden on the mid level is accessed either from the dining area of the house or alternatively from the rear of the house via the path leading to Urquart Street.