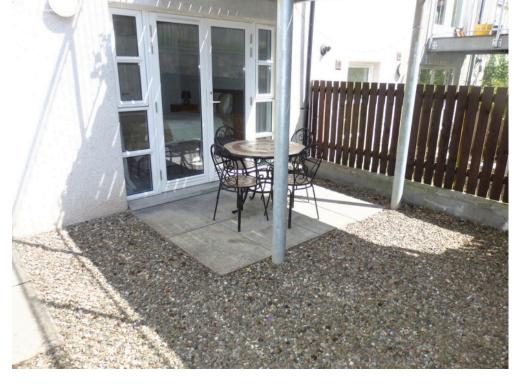

#### EXTERNAL

There is an integral garage to the front of the property, with private parking available on the driveway.

To the rear of the property are two garden areas, the lower, ground floor garden can be accessed from the lower bedroom or utility room and could be described as a peaceful courtyard style garden. The garden on the mid level is accessed either from the dining area of the house or alternatively from the rear of the house via the path leading to Urquart Street.