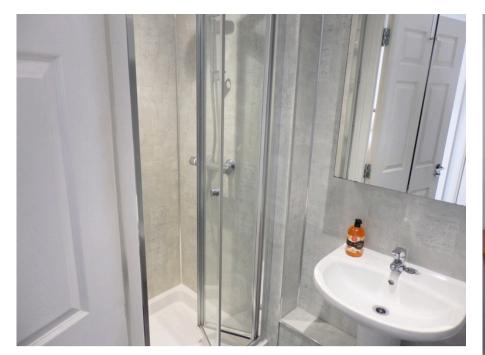

#### INTERNAL

- Vestibule
- Hallway With Storage and Stairs to Upper Level
- Lower Bedroom 10'6 x 9'9" With Fitted Wardrobes, Storage and French Doors to Gardens
- Lower Shower Room 8'4" x 3'1" With Mains Pressure Shower
- Utility Room 6'10" x 6'8" With Door Leading to Gardens
- Lounge 16'2" x 11'8"
- Kitchen/Dining 18'8" x 15'00" With Modern Fitted Kitchen, Integrated Hob, Oven and Dishwasher, French Doors to Bridged Upper Garden and Rear Path
- Master Bedroom 15'4" x 11'8" With En-Suite Shower Room
- En-Suite 7'4" x 4'6"
- Bedroom 11'7 » x 9'9 With Fitted Wardrobe
- Bedroom 9'00 » x 8'8
- Family Bathroom 6'5 » x 6'00 » With 3-Piece White Suite and Thermostatic Mixer Taps on Bath