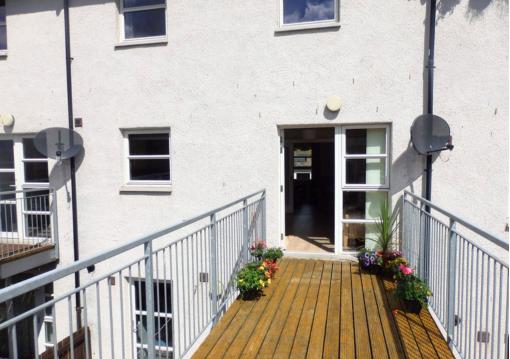

#### EXTERNAL

There is an integral garage to the front of the property, with private parking available on the driveway.

To the rear of the property are two garden areas, the lower, ground floor garden can be accessed from the lower bedroom or utility room and could be described as a peaceful courtyard style garden. The garden on the mid level is accessed either from the dining area of the house or alternatively from the rear of the house via the path leading to Urquart Street.