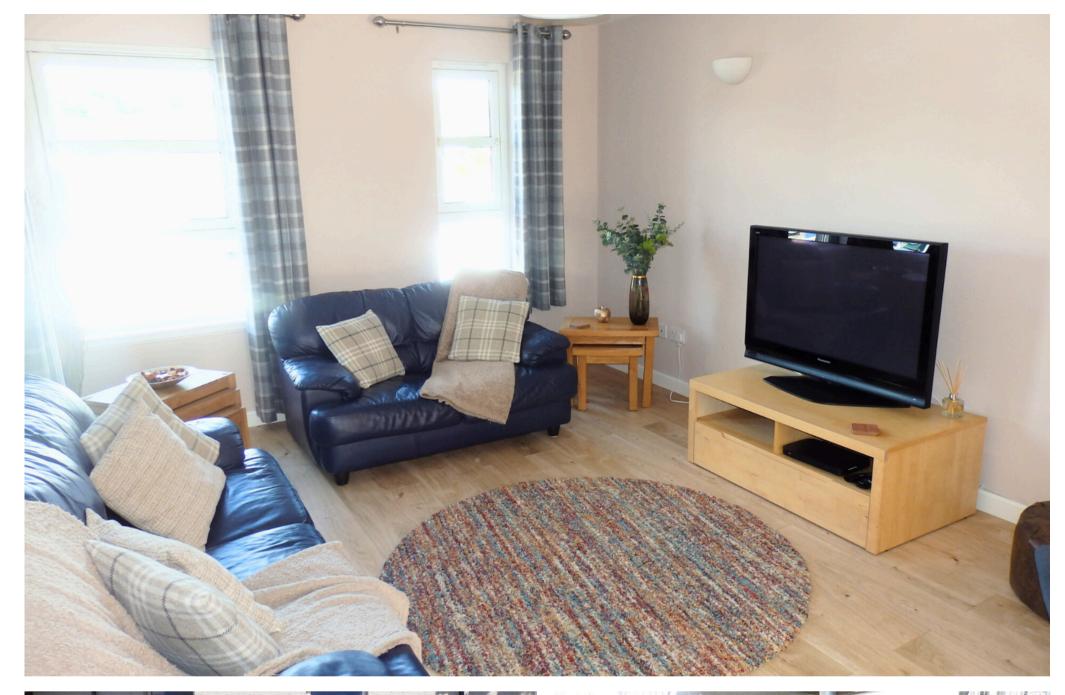

#### Mid Floor

On the mid floor are the public spaces of lounge and kitchen/dining spaces. The kitchen is a modern fitted kitchen with ample base and high level units, integrated oven, hob and dishwasher, with space dedicated for a fridge freezer. The dining area has French doors, which open out onto the bridge that takes you to the upper section of rear garden space, with storage shed and a rear path leading to local bus services.