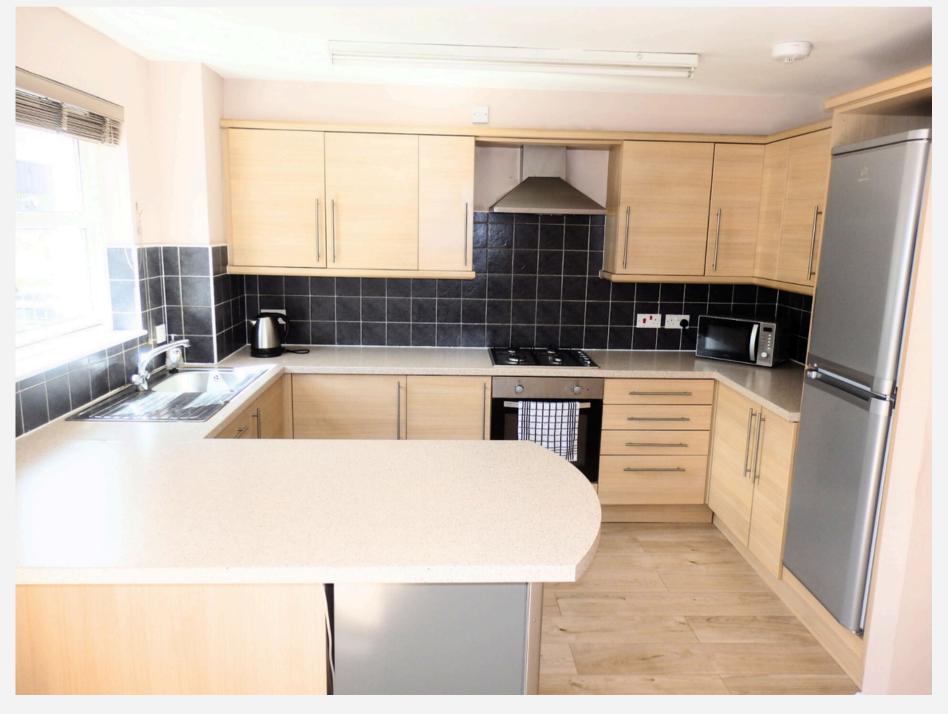

#### Mid Floor

On the mid floor are the public spaces of lounge and kitchen/dining spaces. The kitchen is a modern fitted kitchen with ample base and high level units, integrated oven, hob and dishwasher, with space dedicated for a fridge freezer. The dining area has French doors, which open out onto the bridge that takes you to the upper section of rear garden space, with storage shed and a rear path leading to local bus services.

#### INTERNAL

- Vestibule
- Hallway With Storage and Stairs to Upper Level
- Lower Bedroom 10'6 x 9'9" With Fitted Wardrobes, Storage and French Doors to Gardens
- Lower Shower Room 8'4" x 3'1" With Mains Pressure Shower
- Utility Room 6'10" x 6'8" With Door Leading to Gardens
- Lounge 16'2" x 11'8"
- Kitchen/Dining 18'8" x 15'00" With Modern Fitted Kitchen, Integrated Hob, Oven and Dishwasher, French Doors to Bridged Upper Garden and Rear Path
- Master Bedroom 15'4" x 11'8" With En-Suite Shower Room
- En-Suite 7'4" x 4'6"
- Bedroom 11'7 » x 9'9 With Fitted Wardrobe
- Bedroom 9'00 » x 8'8
- Family Bathroom 6'5 » x 6'00 » With 3-Piece White Suite and Thermostatic Mixer Taps on Bath