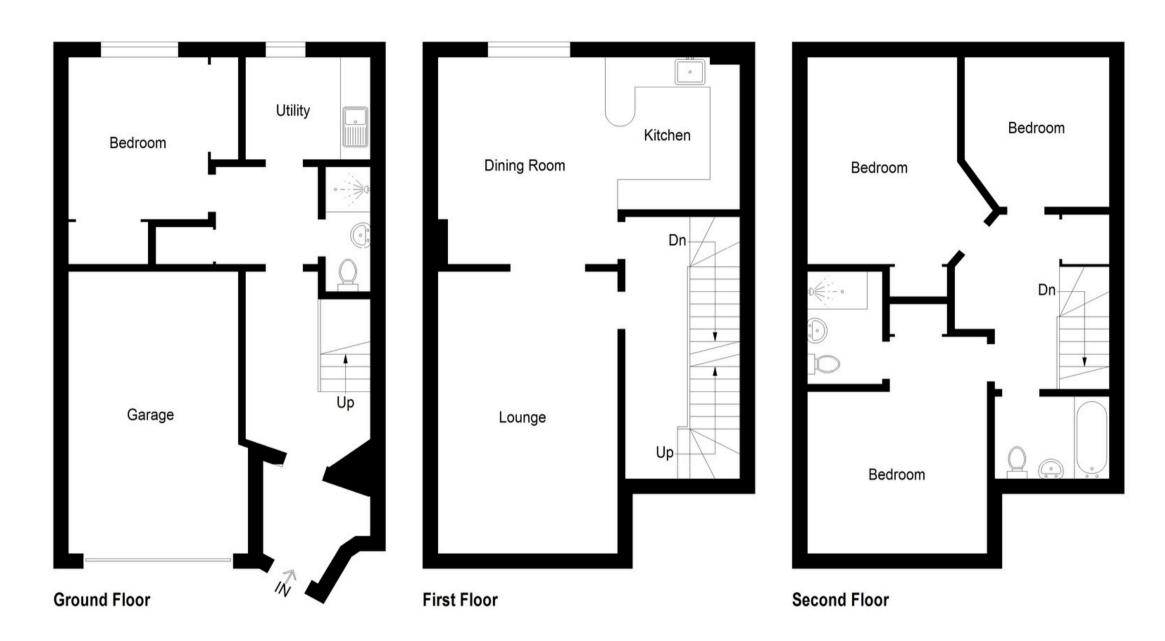

#### **Ground Floor**

The ground floor bedroom, shower room and utility space might make an ideal space for a teenager or older person. Access directly to the garden via the French doors in the bedroom might also make this an ideal summer snug.

#### Mid Floor

On the mid floor are the public spaces of lounge and kitchen/dining spaces. The kitchen is a modern fitted kitchen with ample base and high level units, integrated oven, hob and dishwasher, with space dedicated for a fridge freezer. The dining area has French doors, which open out onto the bridge that takes you to the upper section of rear garden space, with storage shed and a rear path leading to local bus services.

#### **Upper Floor**

The upper floor of the property is dedicated to sleeping, a master bedroom with spacious en-suite, 2 further double bedrooms and an attractive family bathroom.

As might be expected of a modern family home the property is fully double glazed throughout & has a modern high efficiency gas central heating and hot water system.

#### INTERNAL

- Vestibule
- Hallway With Storage and Stairs to Upper Level
- Lower Bedroom 10'6 x 9'9" With Fitted Wardrobes, Storage and French Doors to Gardens
- Lower Shower Room 8'4" x 3'1" With Mains Pressure Shower
- Utility Room 6'10" x 6'8" With Door Leading to Gardens
- Lounge 16'2" x 11'8"
- Kitchen/Dining 18'8" x 15'00" With Modern Fitted Kitchen, Integrated Hob, Oven and Dishwasher, French Doors to Bridged Upper Garden and Rear Path
- Master Bedroom 15'4" x 11'8" With En-Suite Shower Room
- En-Suite 7'4" x 4'6"
- Bedroom 11'7 » x 9'9 With Fitted Wardrobe
- Bedroom 9'00 » x 8'8
- Family Bathroom 6'5 » x 6'00 » With 3-Piece White Suite and Thermostatic Mixer Taps on Bath

# FLOORPLAN

Illustration For Identification Purposes Only. Not To Scale (ID:1113428 / Ref:88925)