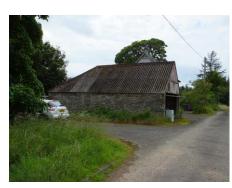

Accommodation comprises:- Living Room, Dining Room, Kitchen, Utility Room, Family Bathroom, Shower Room, 4 Bedrooms, Study, Attic Store Room.

Outside:- Large wrap around garden with greenhouse and pond; stone built single garage and former byre. The garden would make a super area for a veg plot and for keeping chickens. The garage and former byre could be converted for use as outside work areas or kennels.

#### **OUTSIDE**

There is a large wrap around garden with greenhouse and pond which previously incorporated a productive fruit and veg plot and chicken enclosure. Stone built single garage and former byre with the potential for conversion for use as outside work areas or kennels.