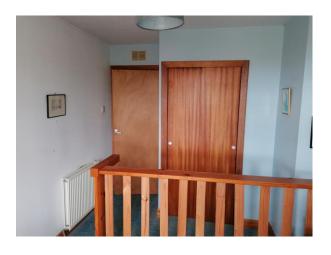

#### **First Floor**

Wooden stairs to first floor, window at top of landing to the front. Carpeted flooring.