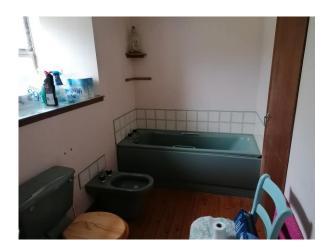

### **BATHROOM** (3.17m x 1.72m)

4-piece bathroom suite with bath, w/c, sink and bidet. Window to the front. Wooden floor, storage cupboard and radiator.