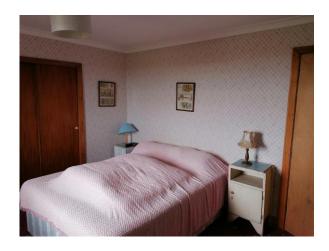

### **BEDROOM TWO (**3.86m x 3.60m)

Double bedroom with 2 x built-in wardrobes. Window to the rear with views out to the fields, radiator and carpeted flooring

### **BEDROOM THREE** (3.55m x 2.70m)

Double bedroom with built-in wardrobes. Window to the rear with views out to the fields, radiator and carpeted flooring.

**SHOWER ROOM** (1.12m x 1.63m)

Walk-in shower, w/c, sink. Window to the front. Storage cupboard, radiator and tiled flooring.