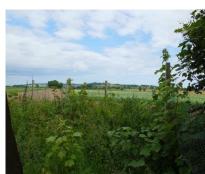

### **BEDROOM TWO (**3.86m x 3.60m)

Double bedroom with 2 x built-in wardrobes. Window to the rear with views out to the fields, radiator and carpeted flooring

### **BEDROOM THREE** (3.55m x 2.70m)

Double bedroom with built-in wardrobes. Window to the rear with views out to the fields, radiator and carpeted flooring.

**SHOWER ROOM** (1.12m x 1.63m)

Walk-in shower, w/c, sink. Window to the front. Storage cupboard, radiator and tiled flooring.