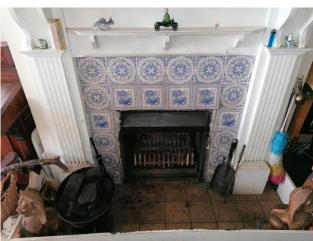

#### **LIVING ROOM** (9.20m x 4.31m)

Spacious living room with patio doors to the garden. Open fire with original tiled fireplace. 2 x windows to the side; radiators x 2 and carpeted flooring.

71 CASTLE STREET FORFAR, ANGUS DD8 3AG Tel. (01307) 463593 Fax (01307) 468507 forfar@machardy.co.uk