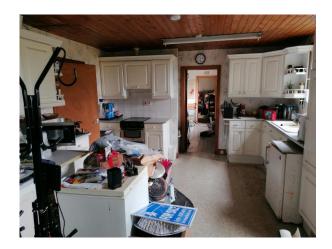

### **KITCHEN** (4.31m x 4.00m)

Large kitchen with wall and base units, 2 x windows to the rear; radiator and vinyl flooring.