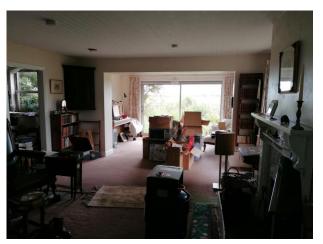

#### **LIVING ROOM** (9.20m x 4.31m)

Spacious living room with patio doors to the garden. Open fire with original tiled fireplace. 2 x windows to the side; radiators x 2 and carpeted flooring.

71 CASTLE STREET FORFAR, ANGUS DD8 3AG Tel. (01307) 463593 Fax (01307) 468507 forfar@machardy.co.uk