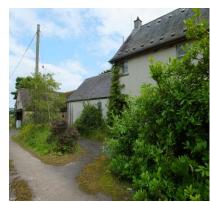

### Waterston Cottage, Friockheim, Arbroath, Angus, DD11 4UD

Offers Over £240,000

Detached four-bedroomed dwelling house situated in a quiet rural setting outside the village of Friockheim. Waterston Cottage would make a spacious family home with some TLC. The property benefits from solar panels, a stone built single garage, a former byre and a large wrap around garden. Local amenities are available in Friockheim, more extensive amenities in the nearby towns of Arbroath, Brechin, Forfar and Montrose.

Accommodation comprises:- Living Room, Dining Room, Kitchen, Utility Room, Family Bathroom, Shower Room, 4 Bedrooms, Study, Attic Store Room.

Outside:- Large wrap around garden with greenhouse and pond; stone built single garage and former byre. The garden would make a super area for a veg plot and for keeping chickens. The garage and former byre could be converted for use as outside work areas or kennels.

#### **OUTSIDE**

There is a large wrap around garden with greenhouse and pond which previously incorporated a productive fruit and veg plot and chicken enclosure. Stone built single garage and former byre with the potential for conversion for use as outside work areas or kennels.