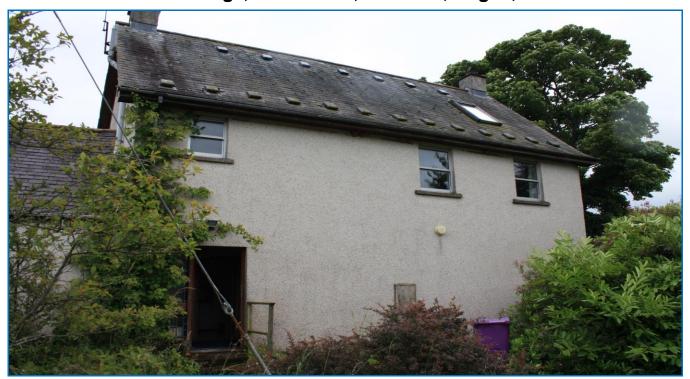

### Waterston Cottage, Friockheim, Arbroath, Angus, DD11 4UD

Offers Over £240,000

Detached four-bedroomed dwelling house situated in a quiet rural setting outside the village of Friockheim. Waterston Cottage would make a spacious family home with some TLC. The property benefits from solar panels, a stone built single garage, a former byre and a large wrap around garden. Local amenities are available in Friockheim, more extensive amenities in the nearby towns of Arbroath, Brechin, Forfar and Montrose.

Accommodation comprises:- Living Room, Dining Room, Kitchen, Utility Room, Family Bathroom, Shower Room, 4 Bedrooms, Study, Attic Store Room.

Outside:- Large wrap around garden with greenhouse and pond; stone built single garage and former byre. The garden would make a super area for a veg plot and for keeping chickens. The garage and former byre could be converted for use as outside work areas or kennels.