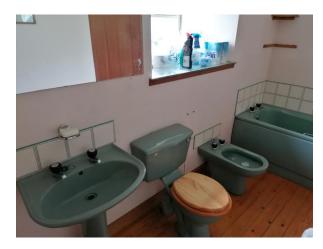

### **BATHROOM** (3.17m x 1.72m)

4-piece bathroom suite with bath, w/c, sink and bidet. Window to the front. Wooden floor, storage cupboard and radiator.