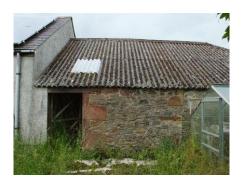

Accommodation comprises:- Living Room, Dining Room, Kitchen, Utility Room, Family Bathroom, Shower Room, 4 Bedrooms, Study, Attic Store Room.

Outside:- Large wrap around garden with greenhouse and pond; stone built single garage and former byre. The garden would make a super area for a veg plot and for keeping chickens. The garage and former byre could be converted for use as outside work areas or kennels.

#### **OUTSIDE**

There is a large wrap around garden with greenhouse and pond which previously incorporated a productive fruit and veg plot and chicken enclosure. Stone built single garage and former byre with the potential for conversion for use as outside work areas or kennels.