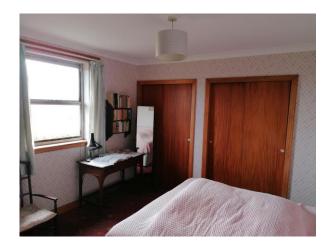

### **BEDROOM TWO (**3.86m x 3.60m)

Double bedroom with 2 x built-in wardrobes. Window to the rear with views out to the fields, radiator and carpeted flooring

### **BEDROOM THREE** (3.55m x 2.70m)

Double bedroom with built-in wardrobes. Window to the rear with views out to the fields, radiator and carpeted flooring.

**SHOWER ROOM** (1.12m x 1.63m)

Walk-in shower, w/c, sink. Window to the front. Storage cupboard, radiator and tiled flooring.