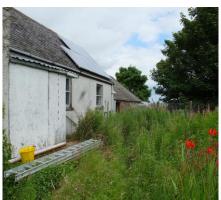

### Waterston Cottage, Friockheim, Arbroath, Angus, DD11 4UD

Offers Over £240,000

Detached four-bedroomed dwelling house situated in a quiet rural setting outside the village of Friockheim. Waterston Cottage would make a spacious family home with some TLC. The property benefits from solar panels, a stone built single garage, a former byre and a large wrap around garden. Local amenities are available in Friockheim, more extensive amenities in the nearby towns of Arbroath, Brechin, Forfar and Montrose.

Accommodation comprises:- Living Room, Dining Room, Kitchen, Utility Room, Family Bathroom, Shower Room, 4 Bedrooms, Study, Attic Store Room.

Outside:- Large wrap around garden with greenhouse and pond; stone built single garage and former byre. The garden would make a super area for a veg plot and for keeping chickens. The garage and former byre could be converted for use as outside work areas or kennels.

#### **OUTSIDE**

There is a large wrap around garden with greenhouse and pond which previously incorporated a productive fruit and veg plot and chicken enclosure. Stone built single garage and former byre with the potential for conversion for use as outside work areas or kennels.