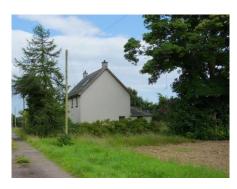

### Waterston Cottage, Friockheim, Arbroath, Angus, DD11 4UD

Offers Over £240,000

Detached four-bedroomed dwelling house situated in a quiet rural setting outside the village of Friockheim. Waterston Cottage would make a spacious family home with some TLC. The property benefits from solar panels, a stone built single garage, a former byre and a large wrap around garden. Local amenities are available in Friockheim, more extensive amenities in the nearby towns of Arbroath, Brechin, Forfar and Montrose.

Accommodation comprises:- Living Room, Dining Room, Kitchen, Utility Room, Family Bathroom, Shower Room, 4 Bedrooms, Study, Attic Store Room.

Outside:- Large wrap around garden with greenhouse and pond; stone built single garage and former byre. The garden would make a super area for a veg plot and for keeping chickens. The garage and former byre could be converted for use as outside work areas or kennels.

#### **OUTSIDE**

There is a large wrap around garden with greenhouse and pond which previously incorporated a productive fruit and veg plot and chicken enclosure. Stone built single garage and former byre with the potential for conversion for use as outside work areas or kennels.