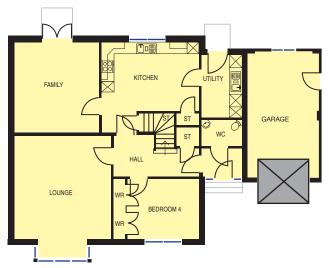

## **Ground floor plan**

| Lounge      | 5000 x 4700 |
|-------------|-------------|
| Kitchen     | 4700 x 3310 |
| Utility     | 3010 x 1950 |
| Family Room | 4360 x 4100 |
| Bedroom 4   | 3460 x 2900 |
| Garage      | 5970 x 3450 |