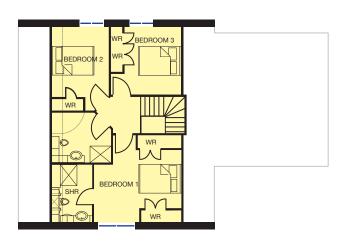

## First floor plan

| Bedroom 1 | 4190 x 2800 |
|-----------|-------------|
| En-Suite  | 2790 x 1925 |
| Bedroom 2 | 3420 x 2730 |
| Bedroom 3 | 3310 x 2730 |
| Bathroom  | 2830 x 2400 |

For your information the computer generated image and floor plans are intended for illustration purposes only and may change in response to market demand, ground or planning conditions etc. Thus they should be used for general guidance only and cannot be relied on as providing accurate information or representation for building purposes. Nor do any of the contents of this document form any part of a contract of warranty. The landscaping and external colours are provided for guidance only and may vary for each individual plot. Accurate dimensions and colours should be confirmed with the seller.