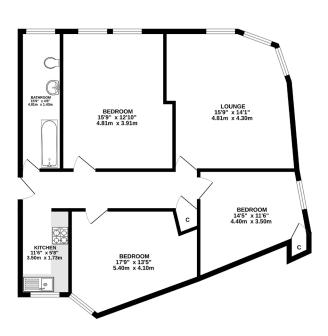

"Delightful, traditional 2nd floor flat full of period features."

- Reception Hall
- Lounge/Dining
- Kitchen
- 3 Bedrooms
- Bathroom
- Shared Garden
- GCH
- Close to City Centre

EPC Rating C

FIXED PRICE £112,500

The is especially bright with sanded floors and traditional period features and will appeal to a wide range of buyers.

The accommodation, all of which is accessed from the reception hall comprises a bright lounge with corner bay window, fitted kitchen with integrated hob, oven and hood, three great sized bedrooms and bathroom with white suite and thermostatic shower over the bath. Outside to the rear is a well-maintained enclosed garden with lawn, mature borders and individual bin stores.

## Viewing

By appointment through Lindsays on 01382 802050 or dundeeproperty@ lindsays.co.uk

of doors, windows, rooms and any other items are approximate and no responsibility is taken for any error, ornispien or mis-statement. This plan is for illustrative purposes only and should be used as such by a properties purchaser. The services, systems and applicances shown have not been tested and no guarantee as to their operations or the depression of the depression of the given.