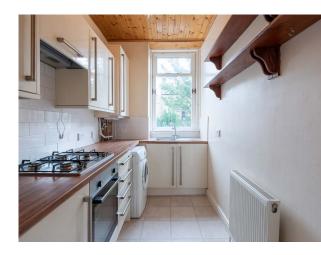

The is especially bright with sanded floors and traditional period features and will appeal to a wide range of buyers.

The accommodation, all of which is accessed from the reception hall comprises a bright lounge with corner bay window, fitted kitchen with integrated hob, oven and hood, three great sized bedrooms and bathroom with white suite and thermostatic shower over the bath. Outside to the rear is a well-maintained enclosed garden with lawn, mature borders and individual bin stores.