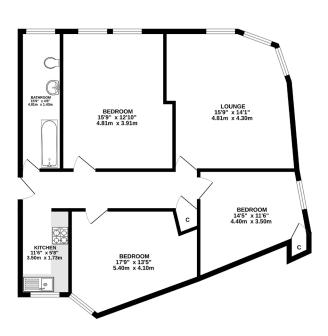

The is especially bright with sanded floors and traditional period features and will appeal to a wide range of buyers.

The accommodation, all of which is accessed from the reception hall comprises a bright lounge with corner bay window, fitted kitchen with integrated hob, oven and hood, three great sized bedrooms and bathroom with white suite and thermostatic shower over the bath. Outside to the rear is a well-maintained enclosed garden with lawn, mature borders and individual bin stores.

## Viewing

By appointment through Lindsays on 01382 802050 or dundeeproperty@ lindsays.co.uk

of doors, windows, rooms and any other items are approximate and no responsibility is taken for any error, ornispien or mis-statement. This plan is for illustrative purposes only and should be used as such by a properties purchaser. The services, systems and applicances shown have not been tested and no guarantee as to their operations or the depression of the depression of the given.