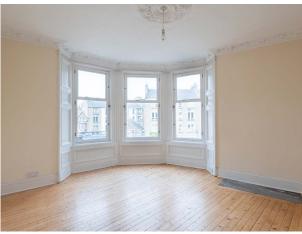

The is especially bright with sanded floors and traditional period features and will appeal to a wide range of buyers.

The accommodation, all of which is accessed from the reception hall comprises a bright lounge with corner bay window, fitted kitchen with integrated hob, oven and hood, three great sized bedrooms and bathroom with white suite and thermostatic shower over the bath. Outside to the rear is a well-maintained enclosed garden with lawn, mature borders and individual bin stores.