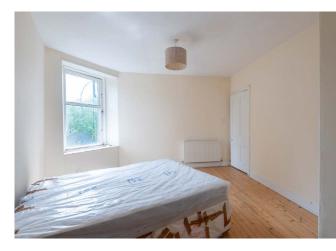

The is especially bright with sanded floors and traditional period features and will appeal to a wide range of buyers.

The accommodation, all of which is accessed from the reception hall comprises a bright lounge with corner bay window, fitted kitchen with integrated hob, oven and hood, three great sized bedrooms and bathroom with white suite and thermostatic shower over the bath. Outside to the rear is a well-maintained enclosed garden with lawn, mature borders and individual bin stores.