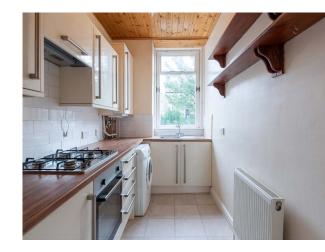

The is especially bright with sanded floors and traditional period features and will appeal to a wide range of buyers.

The accommodation, all of which is accessed from the reception hall comprises a bright lounge with corner bay window, fitted kitchen with integrated hob, oven and hood, three great sized bedrooms and bathroom with white suite and thermostatic shower over the bath. Outside to the rear is a well-maintained enclosed garden with lawn, mature borders and individual bin stores.