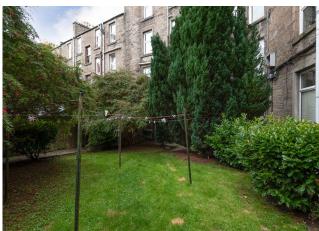

The is especially bright with sanded floors and traditional period features and will appeal to a wide range of buyers.

The accommodation, all of which is accessed from the reception hall comprises a bright lounge with corner bay window, fitted kitchen with integrated hob, oven and hood, three great sized bedrooms and bathroom with white suite and thermostatic shower over the bath. Outside to the rear is a well-maintained enclosed garden with lawn, mature borders and individual bin stores.