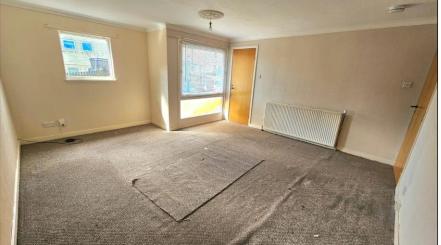

#### LOUNGE: -

Approximately  $16'6'' \times 14'8''$ . The lounge is spacious and has two glazed windows offering outlook towards the garden. Carpet. Two radiators.