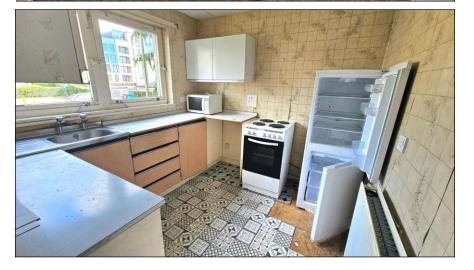

## <u>KITCHEN: -</u>

Approximately 9'2" x 8'6". The kitchen has a range of base and wall mounted storage cupboards with contrasting work surfaces. The stainless-steel sink has plumbing connections for a washing machine. There is a glazed window offering outlook towards the front of the property. Radiator.