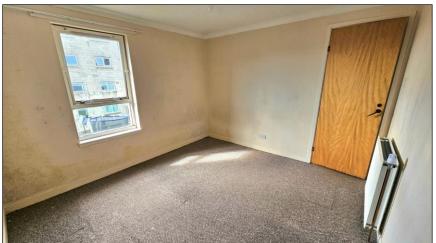

## BEDROOM 1: -

Approximately 14'1" x 11'3". This is a good-sized bedroom with glazed windows offering outlook towards the front of the property. Carpet. Radiator.

## BEDROOM 2: -

Approximately 11'7" x 10'11". This is another good-sized bedroom with a glazed window offering towards the rear. Carpet. Radiator.