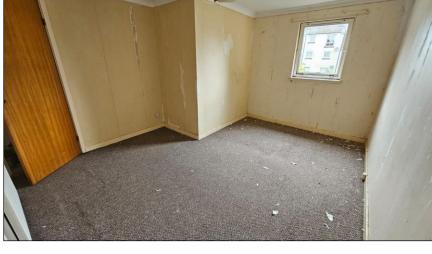

## BEDROOM 1: -

Approximately 14'1" x 11'3". This is a good-sized bedroom with glazed windows offering outlook towards the front of the property. Carpet. Radiator.

## BEDROOM 2: -

Approximately 11'7" x 10'11". This is another good-sized bedroom with a glazed window offering towards the rear. Carpet. Radiator.