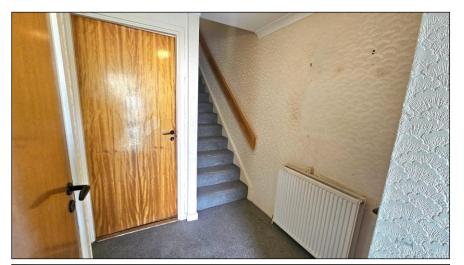

#### ENTRANCE: -

A glazed door gives access to the entrance hall which has a carpeted stairway giving rise to the upper-level accommodation. There is a large utility cupboard and a built-in shelved cupboard offering excellent storage. Carpet. Radiator.