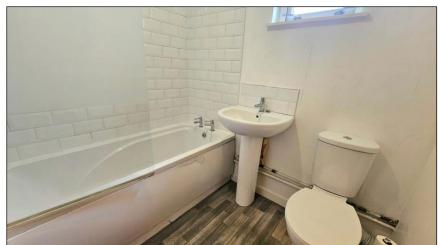

#### BATHROOM: -

Comprising W.C., wash hand basin and bath with electric 'Triton' shower above. Tiled splashback. Vinyl flooring. Glazed window offering a good deal of natural. There is a large walk-in cupboard off the bathroom. Radiator.