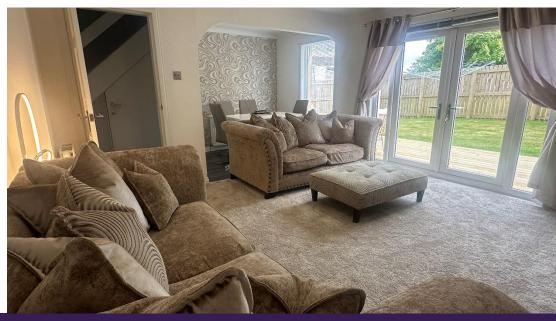

Comprising over two levels: entrance hallway with under stair storage cupboard, doors to lounge/dining room and kitchen and carpeted staircase to upper level; bright and spacious lounge/dining room has attractive archway clearly defining the living and dining areas and French doors leading to rear garden; breakfasting kitchen is fitted with a range of base and wall mounted units with complementary worktops incorporating breakfast bar, splashback tiling, integrated electric hob, oven and washing machine and free standing fridge freeze. On the upper floor there are two large storage cupboards, a stylish shower room with W.C., wash hand basin and large shower cubicle housing mains fed shower and two double bedrooms with built in storage facilities.

Practical benefits include double glazing, gas central heating quality floor coverings and contemporary décor throughout.

This particular property is in absolute move in condition and early viewing is highly recommended to avoid disappointment.