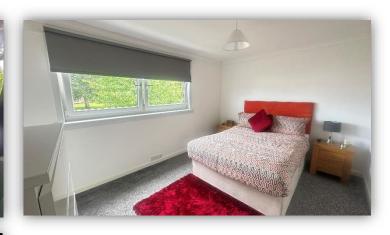

Comprising over two levels: entrance hallway with under stair storage cupboard, doors to lounge/dining room and kitchen and carpeted staircase to upper level; bright and spacious lounge/dining room has attractive archway clearly defining the living and dining areas and French doors leading to rear garden; breakfasting kitchen is fitted with a range of base and wall mounted units with complementary worktops incorporating breakfast bar, splashback tiling, integrated electric hob, oven and washing machine and free standing fridge freeze. On the upper floor there are two large storage cupboards, a stylish shower room with W.C., wash hand basin and large shower cubicle housing mains fed shower and two double bedrooms with built in storage facilities.