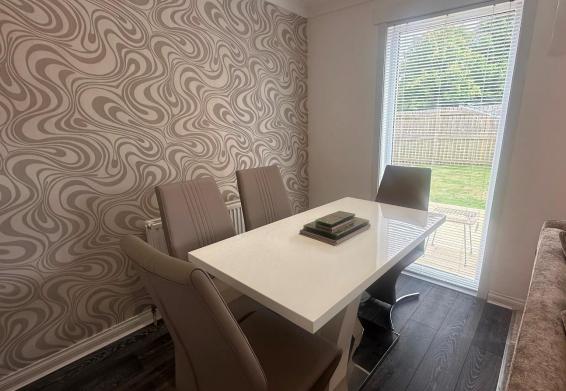

Comprising over two levels: entrance hallway with under stair storage cupboard, doors to lounge/dining room and kitchen and carpeted staircase to upper level; bright and spacious lounge/dining room has attractive archway clearly defining the living and dining areas and French doors leading to rear garden; breakfasting kitchen is fitted with a range of base and wall mounted units with complementary worktops incorporating breakfast bar, splashback tiling, integrated electric hob, oven and washing machine and free standing fridge freeze. On the upper floor there are two large storage cupboards, a stylish shower room with W.C., wash hand basin and large shower cubicle housing mains fed shower and two double bedrooms with built in storage facilities.

Practical benefits include double glazing, gas central heating quality floor coverings and contemporary décor throughout.

This particular property is in absolute move in condition and early viewing is highly recommended to avoid disappointment.