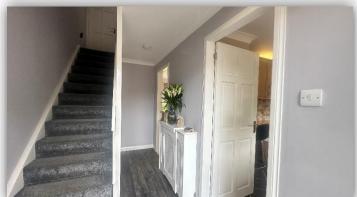

Comprising over two levels: entrance hallway with under stair storage cupboard, doors to lounge/dining room and kitchen and carpeted staircase to upper level; bright and spacious lounge/dining room has attractive archway clearly defining the living and dining areas and French doors leading to rear garden; breakfasting kitchen is fitted with a range of base and wall mounted units with complementary worktops incorporating breakfast bar, splashback tiling, integrated electric hob, oven and washing machine and free standing fridge freeze. On the upper floor there are two large storage cupboards, a stylish shower room with W.C., wash hand basin and large shower cubicle housing mains fed shower and two double bedrooms with built in storage facilities.