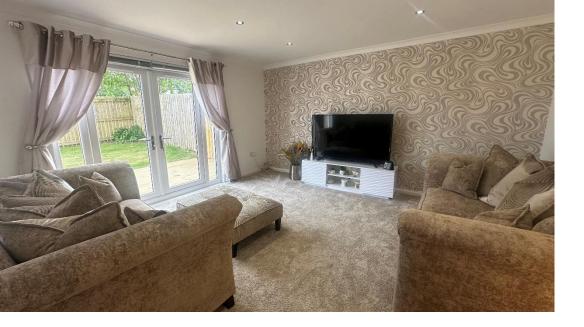

Comprising over two levels: entrance hallway with under stair storage cupboard, doors to lounge/dining room and kitchen and carpeted staircase to upper level; bright and spacious lounge/dining room has attractive archway clearly defining the living and dining areas and French doors leading to rear garden; breakfasting kitchen is fitted with a range of base and wall mounted units with complementary worktops incorporating breakfast bar, splashback tiling, integrated electric hob, oven and washing machine and free standing fridge freeze. On the upper floor there are two large storage cupboards, a stylish shower room with W.C., wash hand basin and large shower cubicle housing mains fed shower and two double bedrooms with built in storage facilities.

Practical benefits include double glazing, gas central heating quality floor coverings and contemporary décor throughout.

This particular property is in absolute move in condition and early viewing is highly recommended to avoid disappointment.