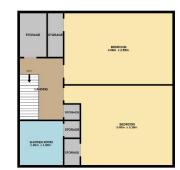

Comprising over two levels: entrance hallway with under stair storage cupboard, doors to lounge/dining room and kitchen and carpeted staircase to upper level; bright and spacious lounge/dining room has attractive archway clearly defining the living and dining areas and French doors leading to rear garden; breakfasting kitchen is fitted with a range of base and wall mounted units with complementary worktops incorporating breakfast bar, splashback tiling, integrated electric hob, oven and washing machine and free standing fridge freeze. On the upper floor there are two large storage cupboards, a stylish shower room with W.C., wash hand basin and large shower cubicle housing mains fed shower and two double bedrooms with built in storage facilities.

## Chamber Practice **\***

Dundee: 01382 203000

Brechin: 01356 622289

Cupar: 01334 658222

www.thechamberpractice.co.uk

contact@thechamberpractice.co.uk

GROUND FLOOR

1ST FLOOR