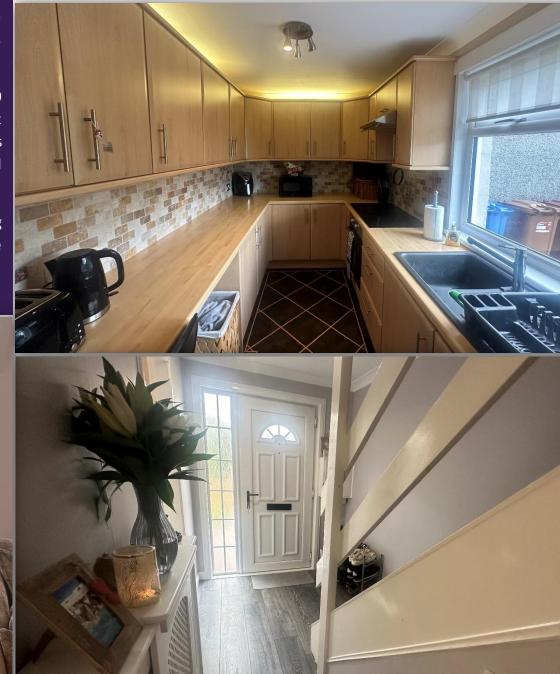

Comprising over two levels: entrance hallway with under stair storage cupboard, doors to lounge/dining room and kitchen and carpeted staircase to upper level; bright and spacious lounge/dining room has attractive archway clearly defining the living and dining areas and French doors leading to rear garden; breakfasting kitchen is fitted with a range of base and wall mounted units with complementary worktops incorporating breakfast bar, splashback tiling, integrated electric hob, oven and washing machine and free standing fridge freeze. On the upper floor there are two large storage cupboards, a stylish shower room with W.C., wash hand basin and large shower cubicle housing mains fed shower and two double bedrooms with built in storage facilities.

Practical benefits include double glazing, gas central heating quality floor coverings and contemporary décor throughout.

This particular property is in absolute move in condition and early viewing is highly recommended to avoid disappointment.