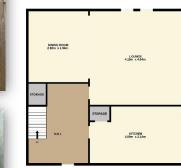

Comprising over two levels: entrance hallway with under stair storage cupboard, doors to lounge/dining room and kitchen and carpeted staircase to upper level; bright and spacious lounge/dining room has attractive archway clearly defining the living and dining areas and French doors leading to rear garden; breakfasting kitchen is fitted with a range of base and wall mounted units with complementary worktops incorporating breakfast bar, splashback tiling, integrated electric hob, oven and washing machine and free standing fridge freeze. On the upper floor there are two large storage cupboards, a stylish shower room with W.C., wash hand basin and large shower cubicle housing mains fed shower and two double bedrooms with built in storage facilities.

## Chamber Practice **\***

Dundee: 01382 203000

Brechin: 01356 622289

Cupar: 01334 658222

www.thechamberpractice.co.uk

contact@thechamberpractice.co.uk

GROUND FLOOR

1ST FLOOR