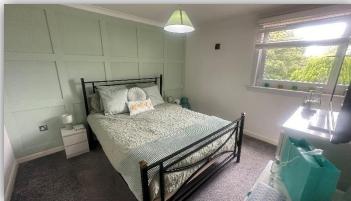

Comprising over two levels: entrance hallway with under stair storage cupboard, doors to lounge/dining room and kitchen and carpeted staircase to upper level; bright and spacious lounge/dining room has attractive archway clearly defining the living and dining areas and French doors leading to rear garden; breakfasting kitchen is fitted with a range of base and wall mounted units with complementary worktops incorporating breakfast bar, splashback tiling, integrated electric hob, oven and washing machine and free standing fridge freeze. On the upper floor there are two large storage cupboards, a stylish shower room with W.C., wash hand basin and large shower cubicle housing mains fed shower and two double bedrooms with built in storage facilities.