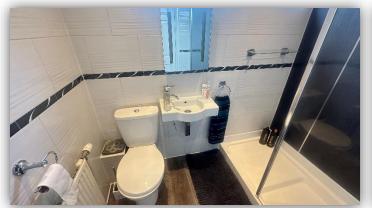

Comprising over two levels: entrance hallway with under stair storage cupboard, doors to lounge/dining room and kitchen and carpeted staircase to upper level; bright and spacious lounge/dining room has attractive archway clearly defining the living and dining areas and French doors leading to rear garden; breakfasting kitchen is fitted with a range of base and wall mounted units with complementary worktops incorporating breakfast bar, splashback tiling, integrated electric hob, oven and washing machine and free standing fridge freeze. On the upper floor there are two large storage cupboards, a stylish shower room with W.C., wash hand basin and large shower cubicle housing mains fed shower and two double bedrooms with built in storage facilities.