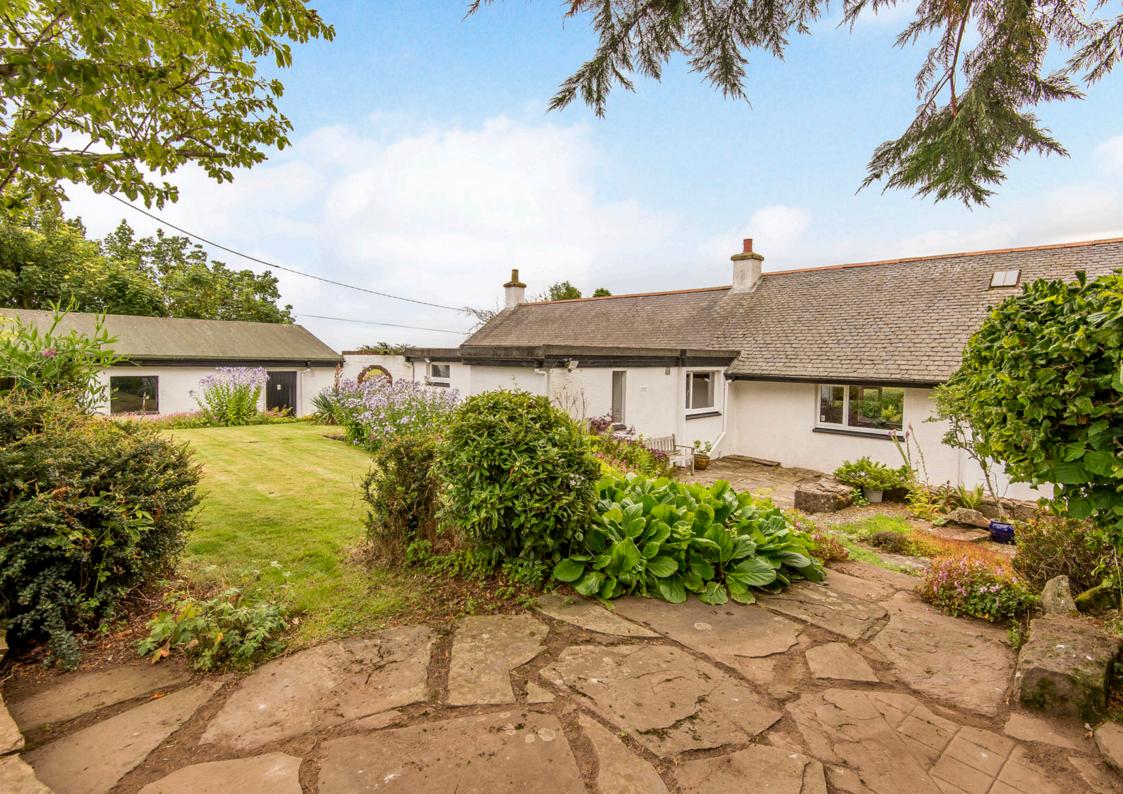

## Summary

Enjoying a picturesque rural setting affording unrivalled views and just a short drive from Broughty Ferry and central Dundee, this spacious three-bedroom south facing detached cottage sits within wraparound gardens on an enclosed plot with a driveway and double garage. In addition to two goodsized double bedrooms, the interiors boast a principal ensuite shower room, a bathroom, a social dining kitchen with a utility room, and a south facing lounge leading to an equally sunny third double bedroom currently used as a home study. There are appealing opportunities for modernisation and, subject to planning consent, development of the large floored attic.

### Features

- Secluded country setting close to Dundee
- Detached cottage with great potential
- Vestibule and hall with good storage
- Sunny and spacious lounge
- Bright dining kitchen with utility room
- Three spacious double bedrooms
- Principal en-suite shower room
- Family bathroom with shower-over-bath
- Large floored sky-lit attic
- Mature gardens with open rural views towards the river Tay
- Private driveway and detached double garage
- Oil fired central heating and double glazing