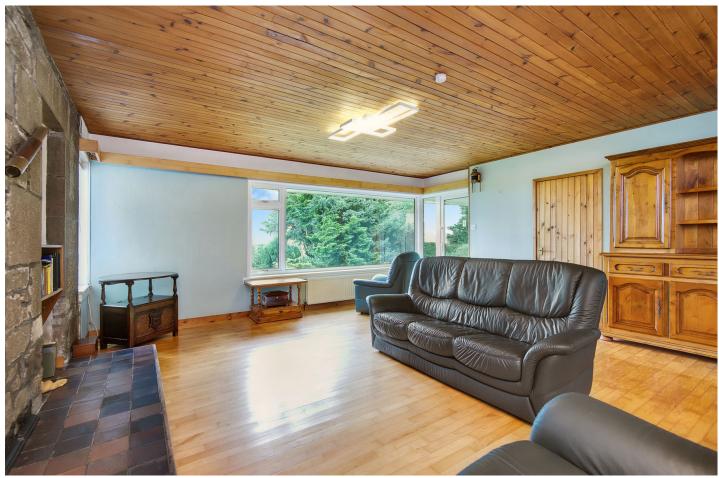

## Summary

Enjoying a picturesque rural setting affording unrivalled views and just a short drive from Broughty Ferry and central Dundee, this spacious three-bedroom south facing detached cottage sits within wraparound gardens on an enclosed plot with a driveway and double garage. In addition to two goodsized double bedrooms, the interiors boast a principal ensuite shower room, a bathroom, a social dining kitchen with a utility room, and a south facing lounge leading to an equally sunny third double bedroom currently used as a home study. There are appealing opportunities for modernisation and, subject to planning consent, development of the large floored attic.

### Features

- Secluded country setting close to Dundee
- Detached cottage with great potential
- Vestibule and hall with good storage
- Sunny and spacious lounge
- Bright dining kitchen with utility room
- Three spacious double bedrooms
- Principal en-suite shower room
- Family bathroom with shower-over-bath
- Large floored sky-lit attic
- Mature gardens with open rural views towards the river Tay
- Private driveway and detached double garage
- Oil fired central heating and double glazing

"A bright social dining kitchen with a utility room, and a south-facing living room."

"The cottage promises rural seclusion with open hill views, just a few miles from city amenities and attractions in Dundee."