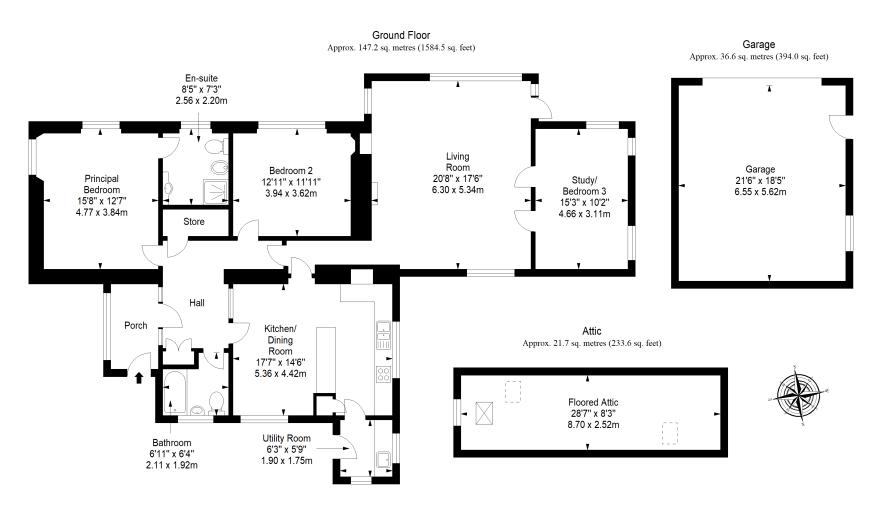

coverings and light fittings are included in the sale.

### Features

- Secluded country setting close to Dundee
- Detached cottage with great potential
- Vestibule and hall with good storage
- Sunny and spacious lounge
- Bright dining kitchen with utility room
- Three spacious double bedrooms
- Principal en-suite shower room
- Family bathroom with shower-over-bath
- Large floored sky-lit attic
- Mature gardens with open rural views towards the river Tay
- Private driveway and detached double garage
- Oil fired central heating and double glazing



"A bright social dining kitchen with a utility room, and a south-facing living room."

















"The cottage promises rural seclusion with open hill views, just a few miles from city amenities and attractions in Dundee."



# Floorplan



Total area: approx. 205.5 sq. metres (2212.1 sq. feet)





## Our Branches

#### **ANSTRUTHER**

5A Shore Street, Anstruther, KY10 3EA 01333 310481 anstrutherea@thorntons-law.co.uk

#### **ARBROATH**

165 High Street, Arbroath, DD1 1DR 01241 876633 arbroathea@thorntons-law.co.uk

#### **BONNYRIGG**

3-7 High Street, Bonnyrigg, EH19 2DA 0131 663 7135 bonnyriggea@thorntons-law.co.uk

#### **CUPAR**

49 Bonnygate, Cupar, KY15 4BY 01334 656564 cuparea@thorntons-law.co.uk

#### **DUNDEE**

Whitehall House, 33 Yeaman Shore Dundee DD1 4BJ 01382 200099 dundeeea@thorntons-law.co.uk

#### **EDINBURGH**

Citypoint, 3rd Floor, 65 Haymarket Terrace, Edinburgh, EH12 5HD 0131 297 5980 edinburghea@thorntons-law.co.uk

#### **FORFAR**

53 East High Street, Forfar, DD8 2EL 01307 466886 forfarea@thorntons