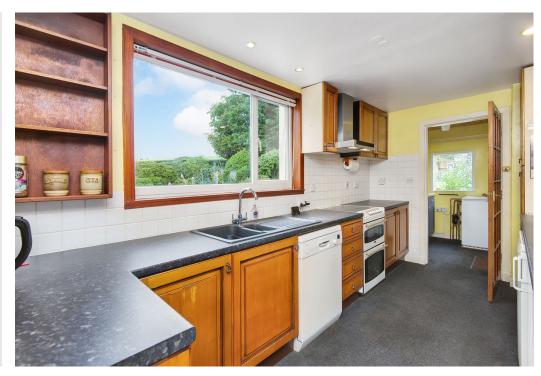

## Summary

Enjoying a picturesque rural setting affording unrivalled views and just a short drive from Broughty Ferry and central Dundee, this spacious three-bedroom south facing detached cottage sits within wraparound gardens on an enclosed plot with a driveway and double garage. In addition to two goodsized double bedrooms, the interiors boast a principal ensuite shower room, a bathroom, a social dining kitchen with a utility room, and a south facing lounge leading to an equally sunny third double bedroom currently used as a home study. There are appealing opportunities for modernisation and, subject to planning consent, development of the large floored attic.

### Features

- Secluded country setting close to Dundee
- Detached cottage with great potential
- Vestibule and hall with good storage
- Sunny and spacious lounge
- Bright dining kitchen with utility room
- Three spacious double bedrooms
- Principal en-suite shower room
- Family bathroom with shower-over-bath
- Large floored sky-lit attic
- Mature gardens with open rural views towards the river Tay
- Private driveway and detached double garage
- Oil fired central heating and double glazing

"A bright social dining kitchen with a utility room, and a south-facing living room."

"The cottage promises rural seclusion with open hill views, just a few miles from city amenities and attractions in Dundee."