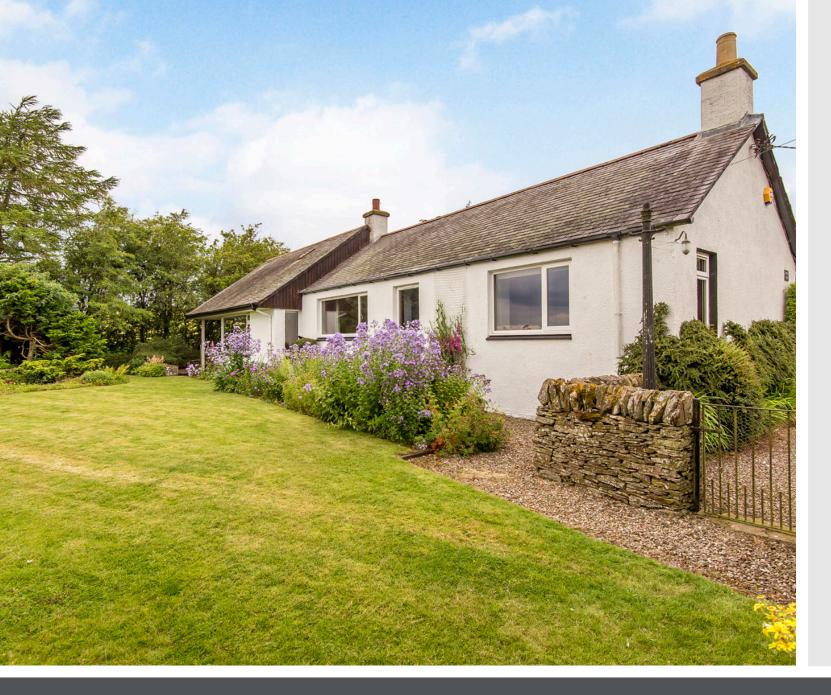

## Summary

Enjoying a picturesque rural setting affording unrivalled views and just a short drive from Broughty Ferry and central Dundee, this spacious three-bedroom south facing detached cottage sits within wraparound gardens on an enclosed plot with a driveway and double garage. In addition to two goodsized double bedrooms, the interiors boast a principal ensuite shower room, a bathroom, a social dining kitchen with a utility room, and a south facing lounge leading to an equally sunny third double bedroom currently used as a home study. There are appealing opportunities for modernisation and, subject to planning consent, development of the large floored attic.

### Features

- Secluded country setting close to Dundee
- Detached cottage with great potential
- Vestibule and hall with good storage
- Sunny and spacious lounge
- Bright dining kitchen with utility room
- Three spacious double bedrooms
- Principal en-suite shower room
- Family bathroom with shower-over-bath
- Large floored sky-lit attic
- Mature gardens with open rural views towards the river Tay
- Private driveway and detached double garage
- Oil fired central heating and double glazing

"A bright social dining kitchen with a utility room, and a south-facing living room."

"The cottage promises rural seclusion with open hill views, just a few miles from city amenities and attractions in Dundee."