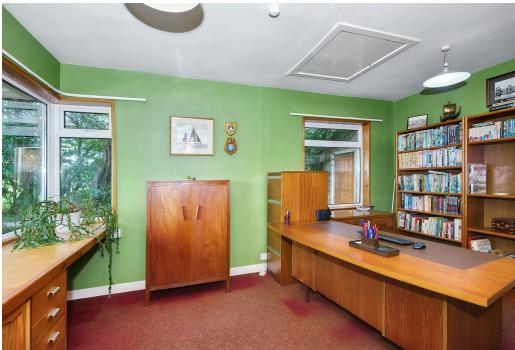

## Summary

Enjoying a picturesque rural setting affording unrivalled views and just a short drive from Broughty Ferry and central Dundee, this spacious three-bedroom south facing detached cottage sits within wraparound gardens on an enclosed plot with a driveway and double garage. In addition to two goodsized double bedrooms, the interiors boast a principal ensuite shower room, a bathroom, a social dining kitchen with a utility room, and a south facing lounge leading to an equally sunny third double bedroom currently used as a home study. There are appealing opportunities for modernisation and, subject to planning consent, development of the large floored attic.

### Features

- Secluded country setting close to Dundee
- Detached cottage with great potential
- Vestibule and hall with good storage
- Sunny and spacious lounge
- Bright dining kitchen with utility room
- Three spacious double bedrooms
- Principal en-suite shower room
- Family bathroom with shower-over-bath
- Large floored sky-lit attic
- Mature gardens with open rural views towards the river Tay
- Private driveway and detached double garage
- Oil fired central heating and double glazing