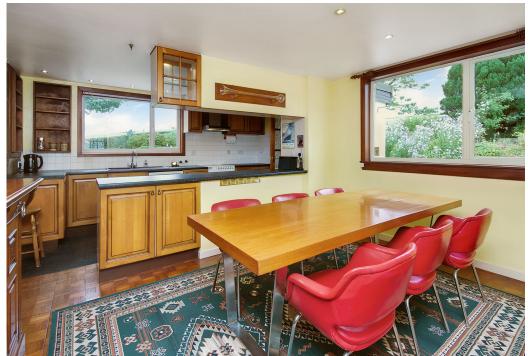

## Summary

Enjoying a picturesque rural setting affording unrivalled views and just a short drive from Broughty Ferry and central Dundee, this spacious three-bedroom south facing detached cottage sits within wraparound gardens on an enclosed plot with a driveway and double garage. In addition to two goodsized double bedrooms, the interiors boast a principal ensuite shower room, a bathroom, a social dining kitchen with a utility room, and a south facing lounge leading to an equally sunny third double bedroom currently used as a home study. There are appealing opportunities for modernisation and, subject to planning consent, development of the large floored attic.

### Features

- Secluded country setting close to Dundee
- Detached cottage with great potential
- Vestibule and hall with good storage
- Sunny and spacious lounge
- Bright dining kitchen with utility room
- Three spacious double bedrooms
- Principal en-suite shower room
- Family bathroom with shower-over-bath
- Large floored sky-lit attic
- Mature gardens with open rural views towards the river Tay
- Private driveway and detached double garage
- Oil fired central heating and double glazing

"A bright social dining kitchen with a utility room, and a south-facing living room."

"The cottage promises rural seclusion with open hill views, just a few miles from city amenities and attractions in Dundee."