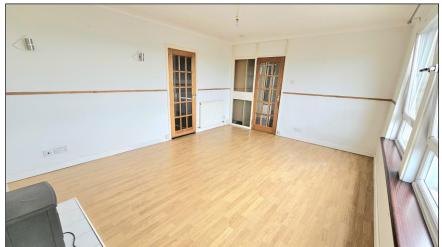

### LOUNGE: -

Approximately  $15'8'' \times 12'3''$ . The lounge is accessed by a glazed door from the hallway. There are two double glazed windows offering panoramic views of the River Tay. Wall lights. Laminate flooring. Radiator.