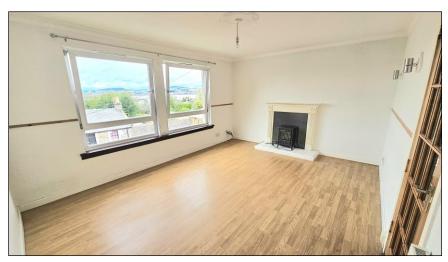

### LOUNGE: -

Approximately  $15'8'' \times 12'3''$ . The lounge is accessed by a glazed door from the hallway. There are two double glazed windows offering panoramic views of the River Tay. Wall lights. Laminate flooring. Radiator.