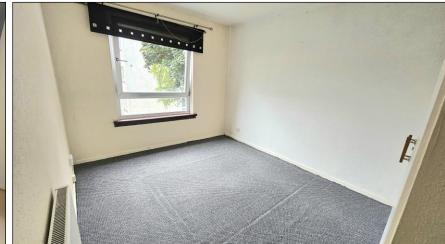

#### BEDROOM 1: -

Approximately 13'9" x 9'8". This is a good size bedroom with built-in wardrobes offering ample hanging and shelving space. There are double glazed windows offering pleasant outlook towards the side of the property. Laminate flooring. Radiator.

#### BEDROOM 2: -

Approximately  $13'9'' \times 9'6''$ . This is another good size bedroom with built-in wardrobes offering ample hanging and shelving space. There are double glazed windows offering pleasant outlook towards the side of the property. Carpet. Radiator.