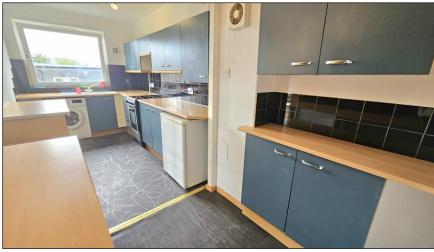

### **BREAKFASTING KITCHEN: -**

Approximately  $17'10'' \times 7'2''$ . The kitchen is accessed by a glazed door from the lounge and has a range of base and wall mounted storage cupboards having contrasting work surfaces and tiled splashback. The polycarbonate sink has plumbing connections for a washing machine. There is a double-glazed window offering pleasant outlook to the side of the property. There is a breakfast bar area. Vinyl flooring. Radiator.