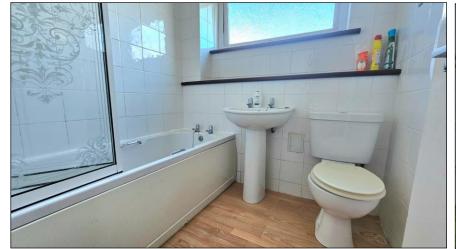

### **BATHROOM:** -

The bathroom comprises W.C., wash hand basin and bath with electric 'Triton' shower above. Tiled splashback. There is a double-glazed window offering a good deal of natural light. Laminate flooring. Radiator.