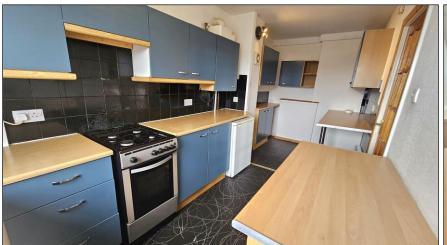

### **BREAKFASTING KITCHEN: -**

Approximately  $17'10'' \times 7'2''$ . The kitchen is accessed by a glazed door from the lounge and has a range of base and wall mounted storage cupboards having contrasting work surfaces and tiled splashback. The polycarbonate sink has plumbing connections for a washing machine. There is a double-glazed window offering pleasant outlook to the side of the property. There is a breakfast bar area. Vinyl flooring. Radiator.