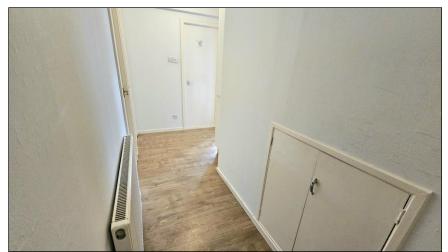

#### **ENTRANCE: -**

A hard wood door gives access to the entrance hall. There is a built-in cupboard housing the electric. Laminate flooring. Radiator.