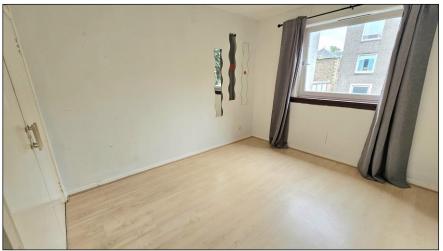

#### BEDROOM 1: -

Approximately 13'9" x 9'8". This is a good size bedroom with built-in wardrobes offering ample hanging and shelving space. There are double glazed windows offering pleasant outlook towards the side of the property. Laminate flooring. Radiator.

#### BEDROOM 2: -

Approximately  $13'9'' \times 9'6''$ . This is another good size bedroom with built-in wardrobes offering ample hanging and shelving space. There are double glazed windows offering pleasant outlook towards the side of the property. Carpet. Radiator.