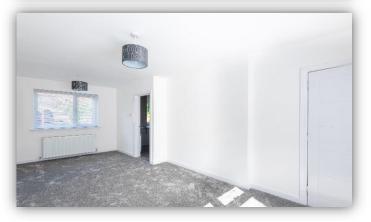

Accommodation comprises: entrance hallway with window to side allowing excellent natural light, connecting door to lounge and carpeted staircase leading to upper floor; bright and spacious lounge/dining room with dual aspect windows; brand new kitchen fitted with a range of high gloss base and wall mounted units with complementary worktops, integrated electric hob and oven with extractor hood over, 2 storage cupboards and part glazed external door to side; upper landing doors to bathroom and bedrooms and hatch to attic; newly installed fully tiled bathroom with 3 piece suite incorporating W.C., wall hung vanity unit and bath with electric shower over; and two double bedrooms with built in storage facilities. Externally there are generous gardens to front, side and rear.

Practical benefits include double glazing, gas central heating, new windows and doors, new floor coverings and fresh décor throughout.

This particular property is in absolute move in condition and early viewing is recommended.