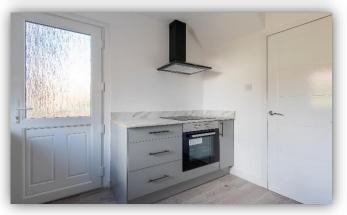

Accommodation comprises: entrance hallway with window to side allowing excellent natural light, connecting door to lounge and carpeted staircase leading to upper floor; bright and spacious lounge/dining room with dual aspect windows; brand new kitchen fitted with a range of high gloss base and wall mounted units with complementary worktops, integrated electric hob and oven with extractor hood over, 2 storage cupboards and part glazed external door to side; upper landing doors to bathroom and bedrooms and hatch to attic; newly installed fully tiled bathroom with 3 piece suite incorporating W.C., wall hung vanity unit and bath with electric shower over; and two double bedrooms with built in storage facilities. Externally there are generous gardens to front, side and rear.