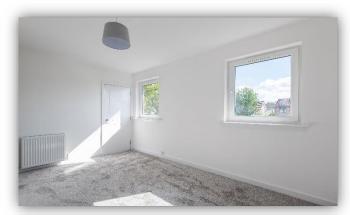

Accommodation comprises: entrance hallway with window to side allowing excellent natural light, connecting door to lounge and carpeted staircase leading to upper floor; bright and spacious lounge/dining room with dual aspect windows; brand new kitchen fitted with a range of high gloss base and wall mounted units with complementary worktops, integrated electric hob and oven with extractor hood over, 2 storage cupboards and part glazed external door to side; upper landing doors to bathroom and bedrooms and hatch to attic; newly installed fully tiled bathroom with 3 piece suite incorporating W.C., wall hung vanity unit and bath with electric shower over; and two double bedrooms with built in storage facilities. Externally there are generous gardens to front, side and rear.