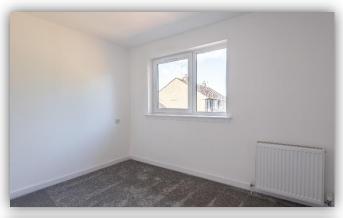

Accommodation comprises: entrance hallway with window to side allowing excellent natural light, connecting door to lounge and carpeted staircase leading to upper floor; bright and spacious lounge/dining room with dual aspect windows; brand new kitchen fitted with a range of high gloss base and wall mounted units with complementary worktops, integrated electric hob and oven with extractor hood over, 2 storage cupboards and part glazed external door to side; upper landing doors to bathroom and bedrooms and hatch to attic; newly installed fully tiled bathroom with 3 piece suite incorporating W.C., wall hung vanity unit and bath with electric shower over; and two double bedrooms with built in storage facilities. Externally there are generous gardens to front, side and rear.

Practical benefits include double glazing, gas central heating, new windows and doors, new floor coverings and fresh décor throughout.

This particular property is in absolute move in condition and early viewing is recommended.