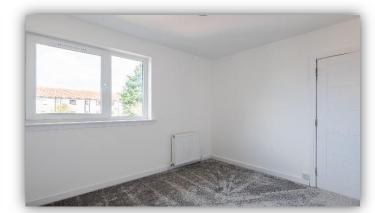

Accommodation comprises: entrance hallway with window to side allowing excellent natural light, connecting door to lounge and carpeted staircase leading to upper floor; bright and spacious lounge/dining room with dual aspect windows; brand new kitchen fitted with a range of high gloss base and wall mounted units with complementary worktops, integrated electric hob and oven with extractor hood over, 2 storage cupboards and part glazed external door to side; upper landing doors to bathroom and bedrooms and hatch to attic; newly installed fully tiled bathroom with 3 piece suite incorporating W.C., wall hung vanity unit and bath with electric shower over; and two double bedrooms with built in storage facilities. Externally there are generous gardens to front, side and rear.

Practical benefits include double glazing, gas central heating, new windows and doors, new floor coverings and fresh décor throughout.

This particular property is in absolute move in condition and early viewing is recommended.