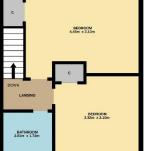

## Chamber Practice **\***

22--- MP

Dundee: 01382 203000

Brechin: 01356 622289

Cupar: 01334 658222

www.thechamberpractice.co.uk

contact@thechamberpractice.co.uk

GROUND FLOOR 33.0 sq.m. approx.

1ST FLOOR 33.0 sq.m. approx.

XOR AREA: 66.0 sq.m. ap

of doors, window omission or mis

Included in the sale are all carpets and floor coverings, window blinds where fitted and integrated hob and oven.

Dundee: 01382 203000

KITCHEN 3.10m x 2.74m

Brechin: 01356 622289

Cupar: 01334 658222

www.thechamberpractice.co.uk

contact@thechamberpractice.co.uk