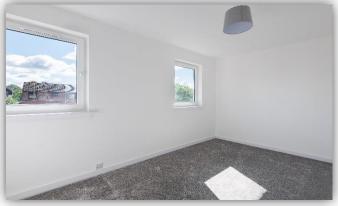

Accommodation comprises: entrance hallway with window to side allowing excellent natural light, connecting door to lounge and carpeted staircase leading to upper floor; bright and spacious lounge/dining room with dual aspect windows; brand new kitchen fitted with a range of high gloss base and wall mounted units with complementary worktops, integrated electric hob and oven with extractor hood over, 2 storage cupboards and part glazed external door to side; upper landing doors to bathroom and bedrooms and hatch to attic; newly installed fully tiled bathroom with 3 piece suite incorporating W.C., wall hung vanity unit and bath with electric shower over; and two double bedrooms with built in storage facilities. Externally there are generous gardens to front, side and rear.

Practical benefits include double glazing, gas central heating, new windows and doors, new floor coverings and fresh décor throughout.

This particular property is in absolute move in condition and early viewing is recommended.