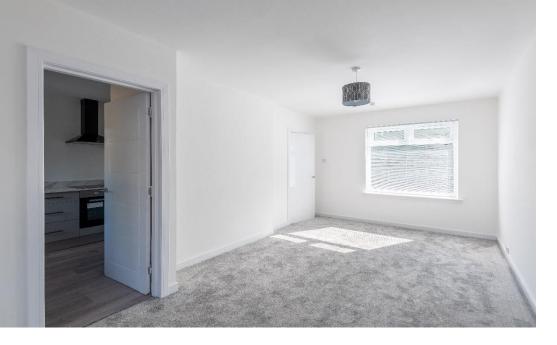

Accommodation comprises: entrance hallway with window to side allowing excellent natural light, connecting door to lounge and carpeted staircase leading to upper floor; bright and spacious lounge/dining room with dual aspect windows; brand new kitchen fitted with a range of high gloss base and wall mounted units with complementary worktops, integrated electric hob and oven with extractor hood over, 2 storage cupboards and part glazed external door to side; upper landing doors to bathroom and bedrooms and hatch to attic; newly installed fully tiled bathroom with 3 piece suite incorporating W.C., wall hung vanity unit and bath with electric shower over; and two double bedrooms with built in storage facilities. Externally there are generous gardens to front, side and rear.