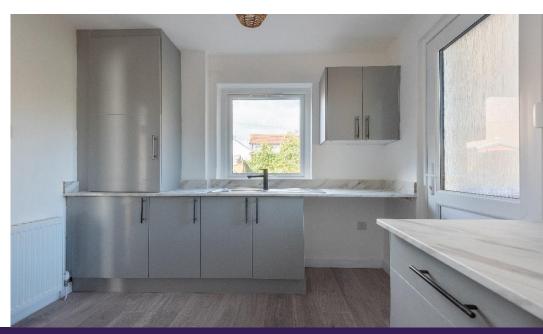

Accommodation comprises: entrance hallway with window to side allowing excellent natural light, connecting door to lounge and carpeted staircase leading to upper floor; bright and spacious lounge/dining room with dual aspect windows; brand new kitchen fitted with a range of high gloss base and wall mounted units with complementary worktops, integrated electric hob and oven with extractor hood over, 2 storage cupboards and part glazed external door to side; upper landing doors to bathroom and bedrooms and hatch to attic; newly installed fully tiled bathroom with 3 piece suite incorporating W.C., wall hung vanity unit and bath with electric shower over; and two double bedrooms with built in storage facilities. Externally there are generous gardens to front, side and rear.

KITCHEN 3.10m x 2.74m

Brechin: 01356 622289

Cupar: 01334 658222

www.thechamberpractice.co.uk

contact@thechamberpractice.co.uk