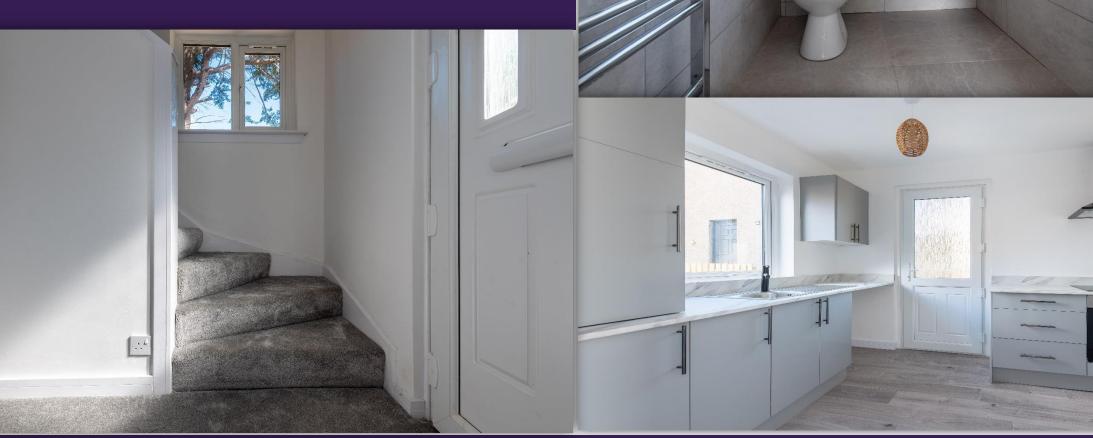

Accommodation comprises: entrance hallway with window to side allowing excellent natural light, connecting door to lounge and carpeted staircase leading to upper floor; bright and spacious lounge/dining room with dual aspect windows; brand new kitchen fitted with a range of high gloss base and wall mounted units with complementary worktops, integrated electric hob and oven with extractor hood over, 2 storage cupboards and part glazed external door to side; upper landing doors to bathroom and bedrooms and hatch to attic; newly installed fully tiled bathroom with 3 piece suite incorporating W.C., wall hung vanity unit and bath with electric shower over; and two double bedrooms with built in storage facilities. Externally there are generous gardens to front, side and rear.