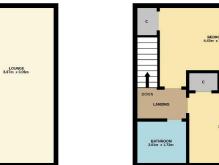

## Chamber Practice **\***

22--- MP

Dundee: 01382 203000

Brechin: 01356 622289

Cupar: 01334 658222

www.thechamberpractice.co.uk

contact@thechamberpractice.co.uk

GROUND FLOOR 33.0 sq.m. approx.

1ST FLOOR 33.0 sq.m. approx.

XOR AREA: 66.0 sq.m. ap

of doors, window omission or mis

Included in the sale are all carpets and floor coverings, window blinds where fitted and integrated hob and oven.

Dundee: 01382 203000