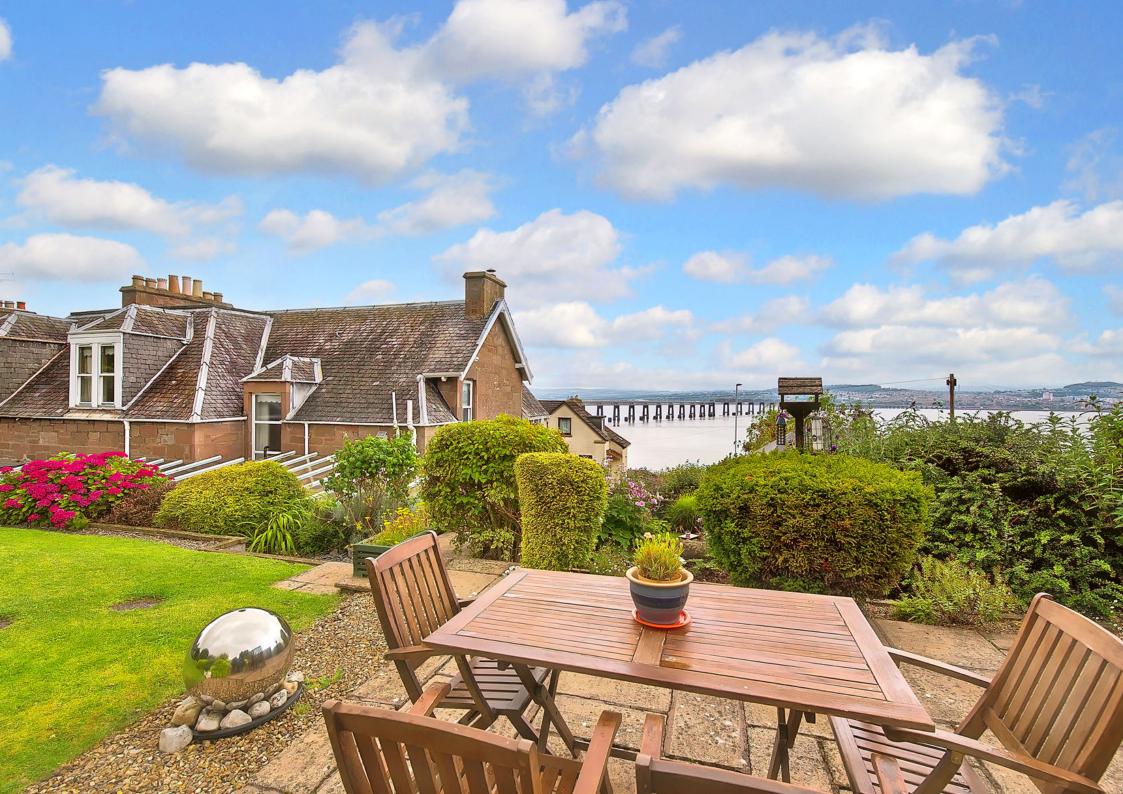

## Summary

This charming three-bedroom semi-detached house enjoys a south-facing enclosed garden and stunning elevated views across the River Tay, with a prime coastal setting just five miles from central Dundee. The airy interiors, including two bathrooms, useful storage, and multiple living areas, are tastefully presented in mostly neutral tones enhanced by classical features and stylish fittings. In addition to generous gardens with a summer house and a useful external covered area, there is on-street parking directly outside the property.

"The ideal family home benefits from two bathrooms and multiple spacious areas for relaxation, dining, and socialising."

"The enclosed gardens are south-facing to the rear with a summer house, two sheds, and a terrace overlooking the River Tay."