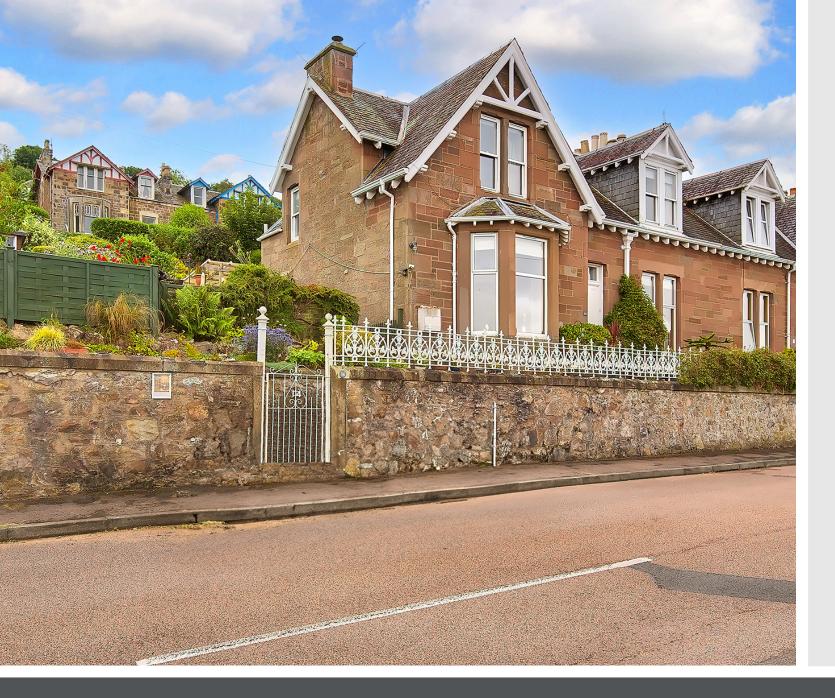

## 14 Riverside Road Wormit

Newport-on-Tay, Fife, DD6 8LS

## Summary

This charming three-bedroom semi-detached house enjoys a south-facing enclosed garden and stunning elevated views across the River Tay, with a prime coastal setting just five miles from central Dundee. The airy interiors, including two bathrooms, useful storage, and multiple living areas, are tastefully presented in mostly neutral tones enhanced by classical features and stylish fittings. In addition to generous gardens with a summer house and a useful external covered area, there is on-street parking directly outside the property.

### Features

- Coastal setting with elevated river views
- Traditional semi-detached house
- Entrance vestibule and hall with storage
- Bay-fronted living room with a log burner
- Versatile formal dining room
- Dining kitchen with a utility room, both leading to a large external covered area and outbuilding
- Three spacious double bedrooms
- Useful room with fitted storage
- Ground-floor shower room and first-floor bathroom
- Enclosed gardens with a summer house
- Unrestricted on-street parking
- Gas central heating and double-glazing