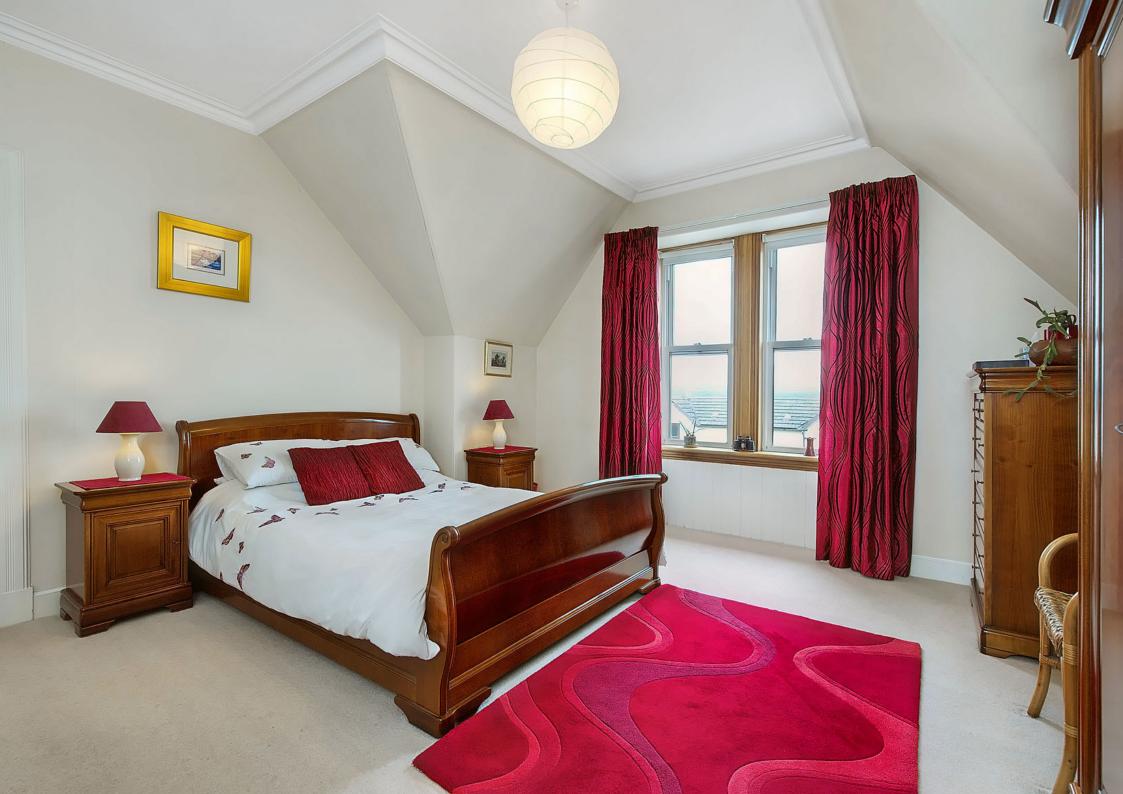

## Summary

This charming three-bedroom semi-detached house enjoys a south-facing enclosed garden and stunning elevated views across the River Tay, with a prime coastal setting just five miles from central Dundee. The airy interiors, including two bathrooms, useful storage, and multiple living areas, are tastefully presented in mostly neutral tones enhanced by classical features and stylish fittings. In addition to generous gardens with a summer house and a useful external covered area, there is on-street parking directly outside the property.

### Features

- Coastal setting with elevated river views
- Traditional semi-detached house
- Entrance vestibule and hall with storage
- Bay-fronted living room with a log burner
- Versatile formal dining room
- Dining kitchen with a utility room, both leading to a large external covered area and outbuilding
- Three spacious double bedrooms
- Useful room with fitted storage
- Ground-floor shower room and first-floor bathroom
- Enclosed gardens with a summer house
- Unrestricted on-street parking
- Gas central heating and double-glazing

Extras: All fitted floor and window coverings and light fittings are included in the sale. However, all main bedroom furniture, second bedroom wardrobe and dining room unit are available by separate negotiation.