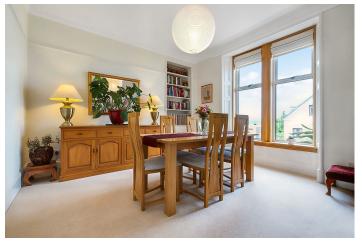

### Features

- Coastal setting with elevated river views
- Traditional semi-detached house
- Entrance vestibule and hall with storage
- Bay-fronted living room with a log burner
- Versatile formal dining room
- Dining kitchen with a utility room, both leading to a large external covered area and outbuilding
- Three spacious double bedrooms
- Useful room with fitted storage
- Ground-floor shower room and first-floor bathroom
- Enclosed gardens with a summer house
- Unrestricted on-street parking
- Gas central heating and double-glazing