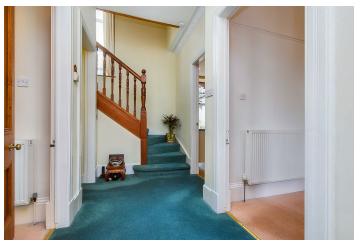

### Features

- Coastal setting with elevated river views
- Traditional semi-detached house
- Entrance vestibule and hall with storage
- Bay-fronted living room with a log burner
- Versatile formal dining room
- Dining kitchen with a utility room, both leading to a large external covered area and outbuilding
- Three spacious double bedrooms
- Useful room with fitted storage
- Ground-floor shower room and first-floor bathroom
- Enclosed gardens with a summer house
- Unrestricted on-street parking
- Gas central heating and double-glazing