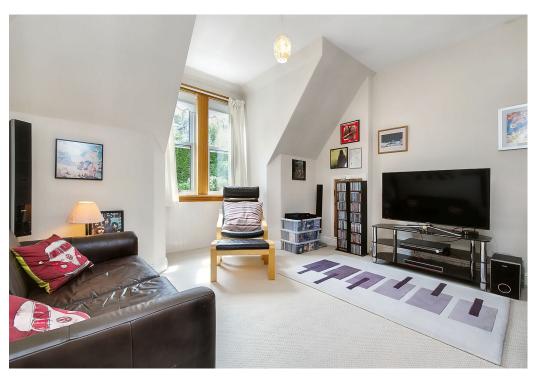

## Summary

This charming three-bedroom semi-detached house enjoys a south-facing enclosed garden and stunning elevated views across the River Tay, with a prime coastal setting just five miles from central Dundee. The airy interiors, including two bathrooms, useful storage, and multiple living areas, are tastefully presented in mostly neutral tones enhanced by classical features and stylish fittings. In addition to generous gardens with a summer house and a useful external covered area, there is on-street parking directly outside the property.

### Features

- Coastal setting with elevated river views
- Traditional semi-detached house
- Entrance vestibule and hall with storage
- Bay-fronted living room with a log burner
- Versatile formal dining room
- Dining kitchen with a utility room, both leading to a large external covered area and outbuilding
- Three spacious double bedrooms
- Useful room with fitted storage
- Ground-floor shower room and first-floor bathroom
- Enclosed gardens with a summer house
- Unrestricted on-street parking
- Gas central heating and double-glazing