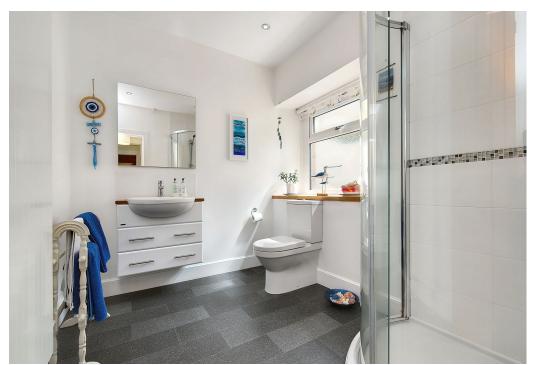

## Summary

This charming three-bedroom semi-detached house enjoys a south-facing enclosed garden and stunning elevated views across the River Tay, with a prime coastal setting just five miles from central Dundee. The airy interiors, including two bathrooms, useful storage, and multiple living areas, are tastefully presented in mostly neutral tones enhanced by classical features and stylish fittings. In addition to generous gardens with a summer house and a useful external covered area, there is on-street parking directly outside the property.

### Features

- Coastal setting with elevated river views
- Traditional semi-detached house
- Entrance vestibule and hall with storage
- Bay-fronted living room with a log burner
- Versatile formal dining room
- Dining kitchen with a utility room, both leading to a large external covered area and outbuilding
- Three spacious double bedrooms
- Useful room with fitted storage
- Ground-floor shower room and first-floor bathroom
- Enclosed gardens with a summer house
- Unrestricted on-street parking
- Gas central heating and double-glazing