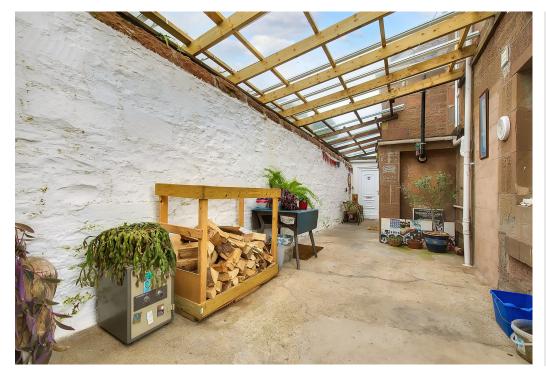

### Features

- Coastal setting with elevated river views
- Traditional semi-detached house
- Entrance vestibule and hall with storage
- Bay-fronted living room with a log burner
- Versatile formal dining room
- Dining kitchen with a utility room, both leading to a large external covered area and outbuilding
- Three spacious double bedrooms
- Useful room with fitted storage
- Ground-floor shower room and first-floor bathroom
- Enclosed gardens with a summer house
- Unrestricted on-street parking
- Gas central heating and double-glazing