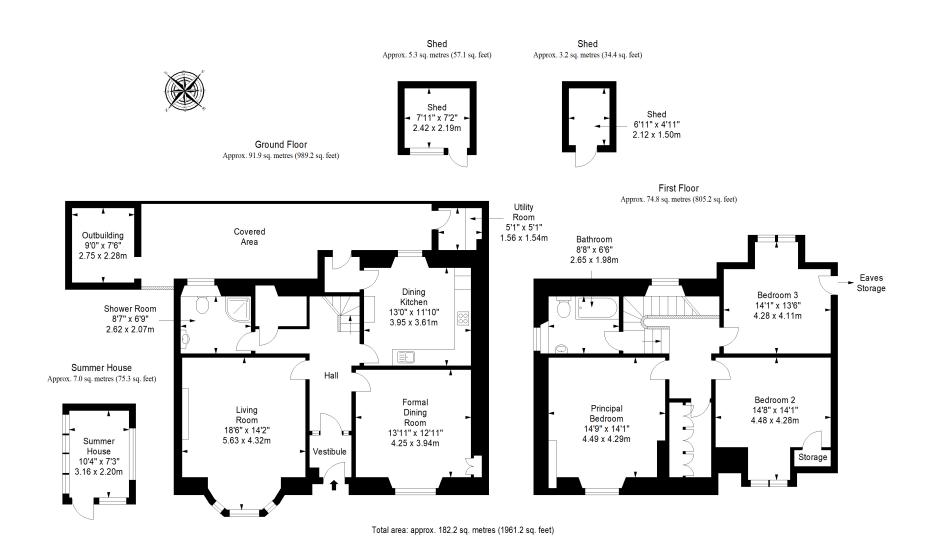

setting with elevated river views
- Traditional semi-detached house
- Entrance vestibule and hall with storage
- Bay-fronted living room with a log burner
- Versatile formal dining room
- Dining kitchen with a utility room, both leading to a large external covered area and outbuilding
- Three spacious double bedrooms
- Useful room with fitted storage
- Ground-floor shower room and first-floor bathroom
- Enclosed gardens with a summer house
- Unrestricted on-street parking
- Gas central heating and double-glazing



"The ideal family home benefits from two bathrooms and multiple spacious areas for relaxation, dining, and socialising."

















"The enclosed gardens are south-facing to the rear with a summer house, two sheds, and a terrace overlooking the River Tay."



# Floorplan







# Our Branches

#### **ANSTRUTHER**

5A Shore Street, Anstruther, KY10 3EA 01333 310481 anstrutherea@thorntons-law.co.uk

#### **ARBROATH**

165 High Street, Arbroath, DD1 1DR 01241 876633 arbroathea@thorntons-law.co.uk

#### **BONNYRIGG**

3-7 High Street, Bonnyrigg, EH19 2DA 0131 663 7135 bonnyriggea@thorntons-law.co.uk

#### **CUPAR**

49 Bonnygate, Cupar, KY15 4BY 01334 656564 cuparea@thorntons-law.co.uk

#### **DUNDEE**

Whitehall House, 33 Yeaman Shore Dundee DD1 4BJ 01382 200099 dundeeea@thorntons-law.co.uk

#### **EDINBURGH**

Citypoint, 3rd Floor, 65 Haymarket Terrace, Edinburgh, EH12 5HD 0131 297 5980 edinburghea@thorntons-law.co.uk

#### **FORFAR**

53 East High Street, Forfar, DD8 2EL 01307 466886 forfarea@thorntons-law.co.uk

#### MONTROSE

55 High Street, Montrose, DD10