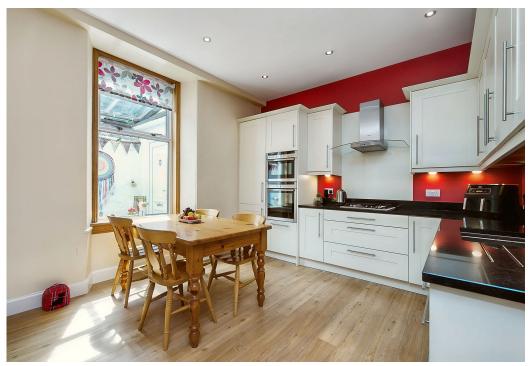

## Summary

This charming three-bedroom semi-detached house enjoys a south-facing enclosed garden and stunning elevated views across the River Tay, with a prime coastal setting just five miles from central Dundee. The airy interiors, including two bathrooms, useful storage, and multiple living areas, are tastefully presented in mostly neutral tones enhanced by classical features and stylish fittings. In addition to generous gardens with a summer house and a useful external covered area, there is on-street parking directly outside the property.

### Features

- Coastal setting with elevated river views
- Traditional semi-detached house
- Entrance vestibule and hall with storage
- Bay-fronted living room with a log burner
- Versatile formal dining room
- Dining kitchen with a utility room, both leading to a large external covered area and outbuilding
- Three spacious double bedrooms
- Useful room with fitted storage
- Ground-floor shower room and first-floor bathroom
- Enclosed gardens with a summer house
- Unrestricted on-street parking
- Gas central heating and double-glazing