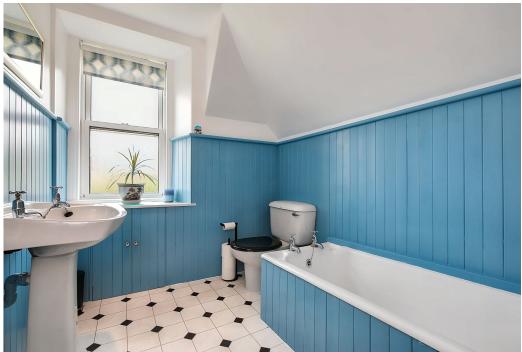

## Summary

This charming three-bedroom semi-detached house enjoys a south-facing enclosed garden and stunning elevated views across the River Tay, with a prime coastal setting just five miles from central Dundee. The airy interiors, including two bathrooms, useful storage, and multiple living areas, are tastefully presented in mostly neutral tones enhanced by classical features and stylish fittings. In addition to generous gardens with a summer house and a useful external covered area, there is on-street parking directly outside the property.

### Features

- Coastal setting with elevated river views
- Traditional semi-detached house
- Entrance vestibule and hall with storage
- Bay-fronted living room with a log burner
- Versatile formal dining room
- Dining kitchen with a utility room, both leading to a large external covered area and outbuilding
- Three spacious double bedrooms
- Useful room with fitted storage
- Ground-floor shower room and first-floor bathroom
- Enclosed gardens with a summer house
- Unrestricted on-street parking
- Gas central heating and double-glazing