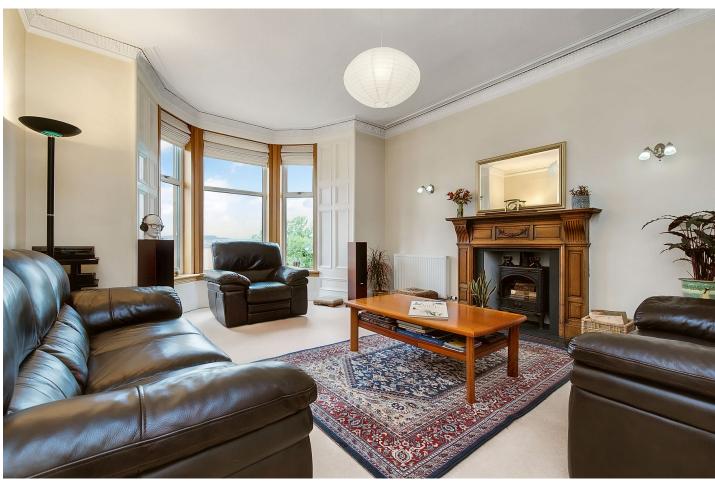

## Summary

This charming three-bedroom semi-detached house enjoys a south-facing enclosed garden and stunning elevated views across the River Tay, with a prime coastal setting just five miles from central Dundee. The airy interiors, including two bathrooms, useful storage, and multiple living areas, are tastefully presented in mostly neutral tones enhanced by classical features and stylish fittings. In addition to generous gardens with a summer house and a useful external covered area, there is on-street parking directly outside the property.

### Features

- Coastal setting with elevated river views
- Traditional semi-detached house
- Entrance vestibule and hall with storage
- Bay-fronted living room with a log burner
- Versatile formal dining room
- Dining kitchen with a utility room, both leading to a large external covered area and outbuilding
- Three spacious double bedrooms
- Useful room with fitted storage
- Ground-floor shower room and first-floor bathroom
- Enclosed gardens with a summer house
- Unrestricted on-street parking
- Gas central heating and double-glazing

"The ideal family home benefits from two bathrooms and multiple spacious areas for relaxation, dining, and socialising."

"The enclosed gardens are south-facing to the rear with a summer house, two sheds, and a terrace overlooking the River Tay."