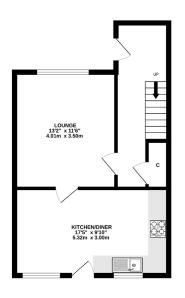

## Viewing

By appointment through Lindsays on 01382 802050 or Dundeeproperty@ lindsays.co.uk

GROUND FLOOR 1ST FLOOR

Whilst every attempt has been made to ensure the accuracy of the Boorplan contained here, measurements of doors, windows, rooms and any other items are approximate and no responsibility is taken for any error, omission or mis-statement. This plan is for illustrative purposes only and should be used as such by any cospective purchaser. The services, systems and appliances shown have not been tested and no guarantee as to their operability or efficiency can be given. Made with Metropic 20024