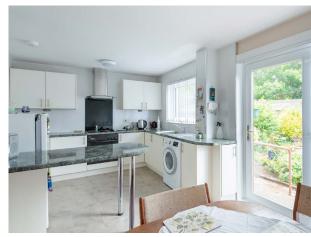

The accommodation comprises: hallway, bright and spacious lounge, dining kitchen, two double bedrooms both with built in wardrobes and shower room. Benefits include double glazing and gas central heating.