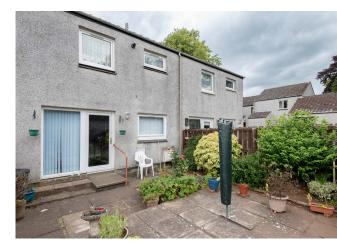

Externally there is a fully enclosed rear garden which is laid with paving stones for ease of maintenance. There is also ample residents parking.

Early viewing is highly recommended.