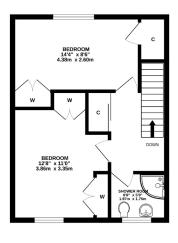

The accommodation comprises: hallway, bright and spacious lounge, dining kitchen, two double bedrooms both with built in wardrobes and shower room. Benefits include double glazing and gas central heating.

## Viewing

By appointment through Lindsays on 01382 802050 or Dundeeproperty@ lindsays.co.uk

GROUND FLOOR 1ST FLOOR

Whilst every attempt has been made to ensure the accuracy of the Boorplan contained here, measurements of doors, windows, rooms and any other items are approximate and no responsibility is taken for any error, omission or mis-statement. This plan is for illustrative purposes only and should be used as such by any cospective purchaser. The services, systems and appliances shown have not been tested and no guarantee as to their operability or efficiency can be given. Made with Metropic 20024