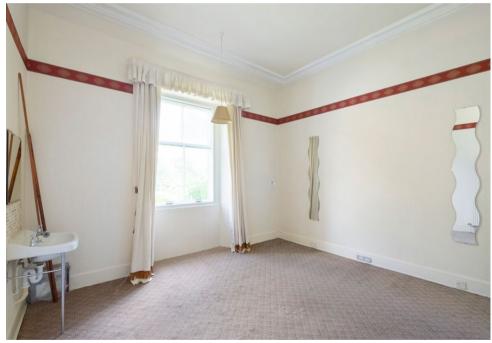

The subjects comprise on the ground floor ; entrance hallway with useful under stair store. A turn stair leads to the first floor level with spacious upper hallway, impressive lounge, kitchen, shower room and four bedrooms. The lounge is a particular feature with bay window to front and benefits from original fine ornate cornice work.

The kitchen is equipped with basic wall and floor storage units and the shower room has a two-piece suite with large walk in shower cabinet with instant shower, chrome heated towel rail and extensive tiling. There are four bedrooms (two to the front and two to the rear) all of which are large and double in size. Gas fired central heating is installed and the property extends to around 109 square meters or thereby.