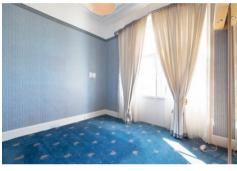

The subjects comprise on the ground floor ; entrance hallway with useful under stair store. A turn stair leads to the first floor level with spacious upper hallway, impressive lounge, kitchen, shower room and four bedrooms. The lounge is a particular feature with bay window to front and benefits from original fine ornate cornice work.

The kitchen is equipped with basic wall and floor storage units and the shower room has a two-piece suite with large walk in shower cabinet with instant shower, chrome heated towel rail and extensive tiling. There are four bedrooms (two to the front and two to the rear) all of which are large and double in size. Gas fired central heating is installed and the property extends to around 109 square meters or thereby.