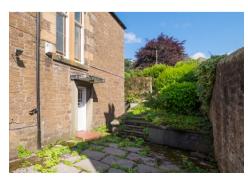

Externally there is a patio and terrace lying East most with a further elevated garden ground to the rear comprising drying green with well stocked flower borders bounded by stone dyke wall. Various outbuildings.

There is a sizeable traditional outhouse lying to the rear which has separate access. This could be used as a home office. Power and light is installed and it extends to around  $3.25 \times 3.64$ .

Two brass lanterns in hall can be purchased separately.