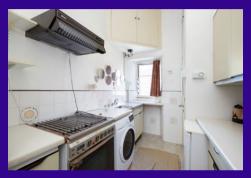

The kitchen is equipped with basic wall and floor storage units and the shower room has a two-piece suite with large walk in shower cabinet with instant shower, chrome heated towel rail and extensive tiling. There are four bedrooms (two to the front and two to the rear) all of which are large and double in size. Gas fired central heating is installed and the property extends to around 109 square meters or thereby.