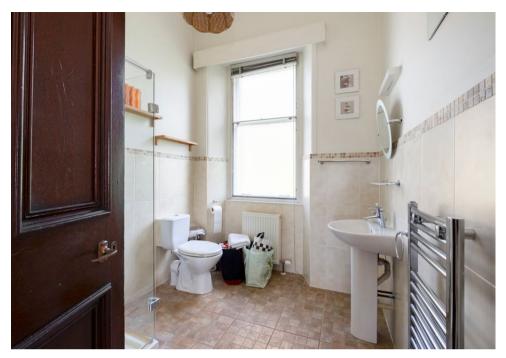

The kitchen is equipped with basic wall and floor storage units and the shower room has a two-piece suite with large walk in shower cabinet with instant shower, chrome heated towel rail and extensive tiling. There are four bedrooms (two to the front and two to the rear) all of which are large and double in size. Gas fired central heating is installed and the property extends to around 109 square meters or thereby.