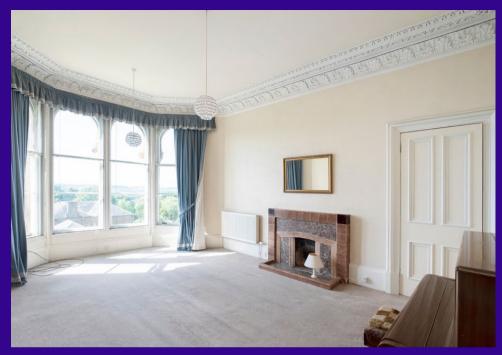

The subjects comprise on the ground floor ; entrance hallway with useful under stair store. A turn stair leads to the first floor level with spacious upper hallway, impressive lounge, kitchen, shower room and four bedrooms. The lounge is a particular feature with bay window to front and benefits from original fine ornate cornice work.

## Accommodation (measurements are approx)

| Lounge      | 4.45m x 6.10m | (14'7" x 20'0")               |
|-------------|---------------|-------------------------------|
| Kitchen     | 2.10m x 3.23m | (6'11" x 10'7")               |
| Shower Room | 2.22m x 2.74m | (7'3" x 9'0")                 |
| Bedroom 1   | 3.61m x 3.90m | (11'10" x 12'10")             |
| Bedroom 2   | 2.42m x 3.90m | (7'11" x 12'10")              |
| Bedroom 3   | 4.10m x 4.48m | (13'5″ x 14'8″) at<br>largest |
| Bedroom 4   | 3.88m x 4.04m | (12'9" x 13'3")               |