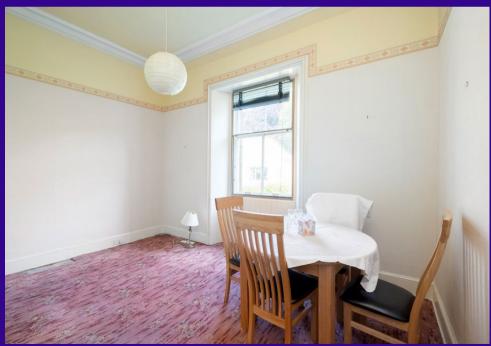

The subjects comprise on the ground floor ; entrance hallway with useful under stair store. A turn stair leads to the first floor level with spacious upper hallway, impressive lounge, kitchen, shower room and four bedrooms. The lounge is a particular feature with bay window to front and benefits from original fine ornate cornice work.

## Accommodation (measurements are approx)

| Lounge      | 4.45m x 6.10m | (14'7" x 20'0")               |
|-------------|---------------|-------------------------------|
| Kitchen     | 2.10m x 3.23m | (6'11" x 10'7")               |
| Shower Room | 2.22m x 2.74m | (7'3" x 9'0")                 |
| Bedroom 1   | 3.61m x 3.90m | (11'10" x 12'10")             |
| Bedroom 2   | 2.42m x 3.90m | (7'11" x 12'10")              |
| Bedroom 3   | 4.10m x 4.48m | (13'5″ x 14'8″) at<br>largest |
| Bedroom 4   | 3.88m x 4.04m | (12'9" x 13'3")               |