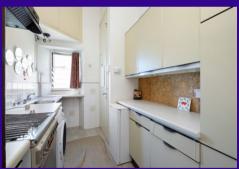

The kitchen is equipped with basic wall and floor storage units and the shower room has a two-piece suite with large walk in shower cabinet with instant shower, chrome heated towel rail and extensive tiling. There are four bedrooms (two to the front and two to the rear) all of which are large and double in size. Gas fired central heating is installed and the property extends to around 109 square meters or thereby.