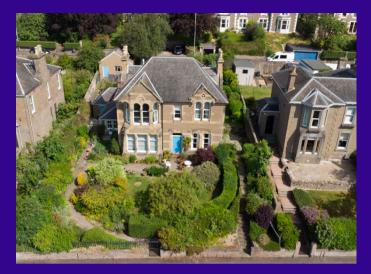

# 8A, Panmure Terrace, Dundee, DD3 6HP

blackadders.co.uk

This is an attractive and deceptively spacious period upper apartment affording the most comfortable and well-appointed accommodation throughout. The property forms part of a well-established and popular residential area pleasantly situated approximately half a mile north of Dundee City Centre. To the front it features some limited but fine elevated views over the roof tops towards the river.

Externally there is a patio and terrace lying East most with a further elevated garden ground to the rear comprising drying green with well stocked flower borders bounded by stone dyke wall. Various outbuildings.