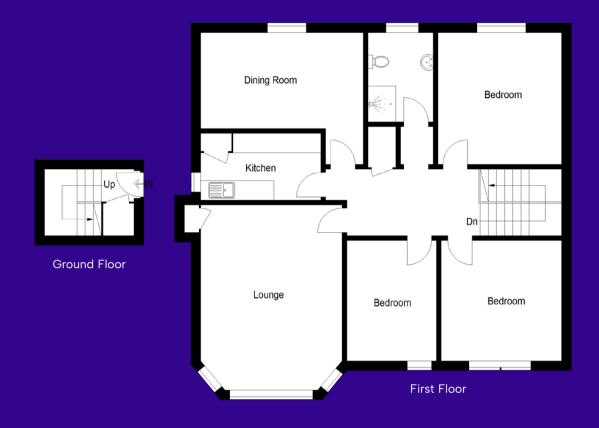

The subjects comprise on the ground floor ; entrance hallway with useful under stair store. A turn stair leads to the first floor level with spacious upper hallway, impressive lounge, kitchen, shower room and four bedrooms. The lounge is a particular feature with bay window to front and benefits from original fine ornate cornice work.

## Accommodation (measurements are approx)

| Lounge      | 4.45m x 6.10m | (14'7" x 20'0")               |
|-------------|---------------|-------------------------------|
| Kitchen     | 2.10m x 3.23m | (6'11" x 10'7")               |
| Shower Room | 2.22m x 2.74m | (7'3" x 9'0")                 |
| Bedroom 1   | 3.61m x 3.90m | (11'10" x 12'10")             |
| Bedroom 2   | 2.42m x 3.90m | (7'11" x 12'10")              |
| Bedroom 3   | 4.10m x 4.48m | (13'5″ x 14'8″) at<br>largest |
| Bedroom 4   | 3.88m x 4.04m | (12'9" x 13'3")               |

The kitchen is equipped with basic wall and floor storage units and the shower room has a two-piece suite with large walk in shower cabinet with instant shower, chrome heated towel rail and extensive tiling. There are four bedrooms (two to the front and two to the rear) all of which are large and double in size. Gas fired central heating is installed and the property extends to around 109 square meters or thereby.