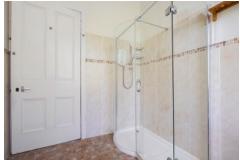

The kitchen is equipped with basic wall and floor storage units and the shower room has a two-piece suite with large walk in shower cabinet with instant shower, chrome heated towel rail and extensive tiling. There are four bedrooms (two to the front and two to the rear) all of which are large and double in size. Gas fired central heating is installed and the property extends to around 109 square meters or thereby.