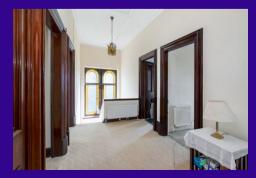

The subjects comprise on the ground floor ; entrance hallway with useful under stair store. A turn stair leads to the first floor level with spacious upper hallway, impressive lounge, kitchen, shower room and four bedrooms. The lounge is a particular feature with bay window to front and benefits from original fine ornate cornice work.