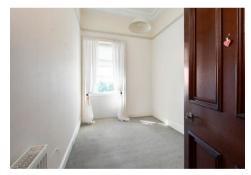

The subjects comprise on the ground floor ; entrance hallway with useful under stair store. A turn stair leads to the first floor level with spacious upper hallway, impressive lounge, kitchen, shower room and four bedrooms. The lounge is a particular feature with bay window to front and benefits from original fine ornate cornice work.

The kitchen is equipped with basic wall and floor storage units and the shower room has a two-piece suite with large walk in shower cabinet with instant shower, chrome heated towel rail and extensive tiling. There are four bedrooms (two to the front and two to the rear) all of which are large and double in size. Gas fired central heating is installed and the property extends to around 109 square meters or thereby.