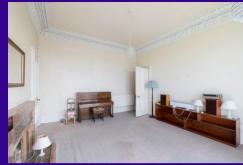

The subjects comprise on the ground floor ; entrance hallway with useful under stair store. A turn stair leads to the first floor level with spacious upper hallway, impressive lounge, kitchen, shower room and four bedrooms. The lounge is a particular feature with bay window to front and benefits from original fine ornate cornice work.

## Accommodation (measurements are approx)

| Lounge      | 4.45m x 6.10m | (14'7" x 20'0")               |
|-------------|---------------|-------------------------------|
| Kitchen     | 2.10m x 3.23m | (6'11" x 10'7")               |
| Shower Room | 2.22m x 2.74m | (7'3" x 9'0")                 |
| Bedroom 1   | 3.61m x 3.90m | (11'10" x 12'10")             |
| Bedroom 2   | 2.42m x 3.90m | (7'11" x 12'10")              |
| Bedroom 3   | 4.10m x 4.48m | (13'5″ x 14'8″) at<br>largest |
| Bedroom 4   | 3.88m x 4.04m | (12'9" x 13'3")               |