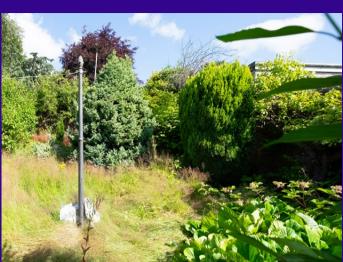

Externally there is a patio and terrace lying East most with a further elevated garden ground to the rear comprising drying green with well stocked flower borders bounded by stone dyke wall. Various outbuildings.

There is a sizeable traditional outhouse lying to the rear which has separate access. This could be used as a home office. Power and light is installed and it extends to around  $3.25 \times 3.64$ .

Two brass lanterns in hall can be purchased separately.