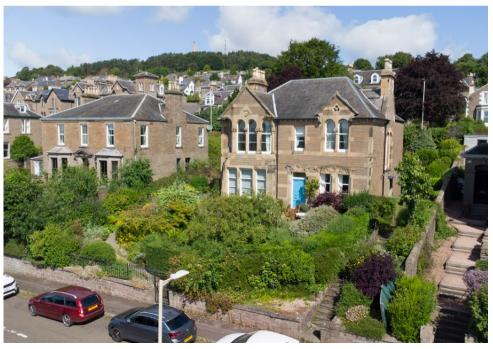

# 8A, Panmure Terrace, Dundee, DD3 6HP

blackadders.co.uk

This is an attractive and deceptively spacious period upper apartment affording the most comfortable and well-appointed accommodation throughout. The property forms part of a well-established and popular residential area pleasantly situated approximately half a mile north of Dundee City Centre. To the front it features some limited but fine elevated views over the roof tops towards the river.

The subjects comprise on the ground floor ; entrance hallway with useful under stair store. A turn stair leads to the first floor level with spacious upper hallway, impressive lounge, kitchen, shower room and four bedrooms. The lounge is a particular feature with bay window to front and benefits from original fine ornate cornice work.