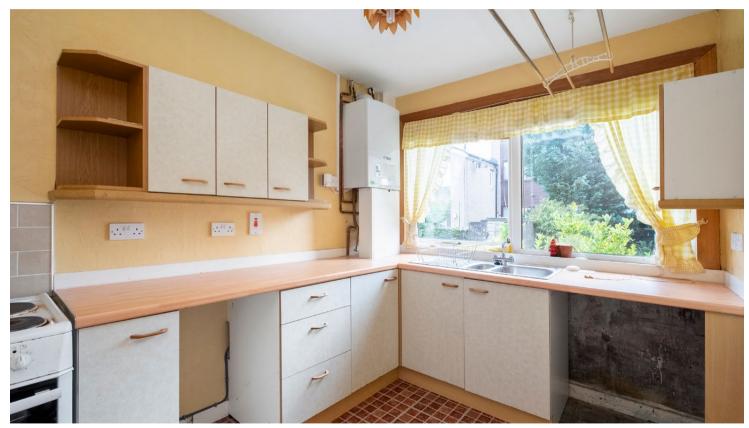

The accommodation comprises on the ground floor; hallway, Livingroom and kitchen. There are two double bedrooms and a

bathroom on the upper level. Partial double glazing is installed backed up by gas central heating

## Accommodation (measurements are approx)

| Living Room | 3.90m x 4.43m | (12'10" x 14'6") |
|-------------|---------------|------------------|
| Kitchen     | 2.46m x 3.00m | (8'1" x 9'10")   |
| Bedroom 1   | 2.82m x 4.50m | (9'3" x 14'9")   |
| Bedroom 2   | 3.44m x 3.46m | (11'3" x 11'4")  |
| Bathroom    | 1.52m x 1.94m | (5'0" x 6'4")    |