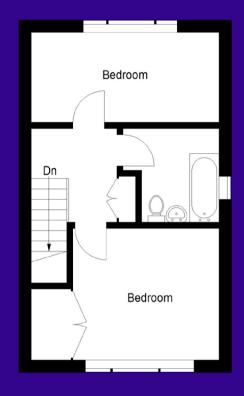

The accommodation comprises on the ground floor; hallway, Livingroom and kitchen. There are two double bedrooms and a

bathroom on the upper level. Partial double glazing is installed backed up by gas central heating

## Accommodation (measurements are approx)

| Living Room | 3.90m x 4.43m | (12'10" x 14'6") |
|-------------|---------------|------------------|
| Kitchen     | 2.46m x 3.00m | (8'1" x 9'10")   |
| Bedroom 1   | 2.82m x 4.50m | (9'3" x 14'9")   |
| Bedroom 2   | 3.44m x 3.46m | (11'3" x 11'4")  |
| Bathroom    | 1.52m x 1.94m | (5'0" x 6'4")    |