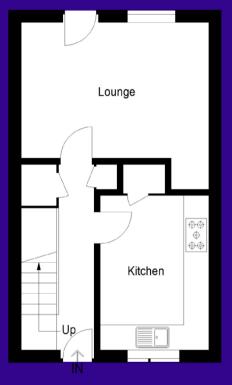

The accommodation comprises on the ground floor; hallway, Livingroom and kitchen. There are two double bedrooms and a

bathroom on the upper level. Partial double glazing is installed backed up by gas central heating

Easily managed gardens lie to the front.

The property is in need of some modernisation which is reflected in the asking price.

Ground Floor

First Floor