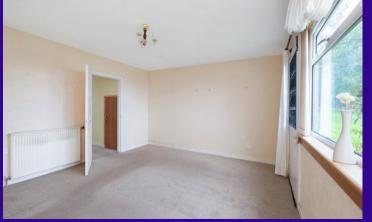

The accommodation comprises on the ground floor; hallway, Livingroom and kitchen. There are two double bedrooms and a

bathroom on the upper level. Partial double glazing is installed backed up by gas central heating

## Accommodation (measurements are approx)

| Living Room | 3.90m x 4.43m | (12'10" x 14'6") |
|-------------|---------------|------------------|
| Kitchen     | 2.46m x 3.00m | (8'1" x 9'10")   |
| Bedroom 1   | 2.82m x 4.50m | (9'3" x 14'9")   |
| Bedroom 2   | 3.44m x 3.46m | (11'3" x 11'4")  |
| Bathroom    | 1.52m x 1.94m | (5'0" x 6'4")    |