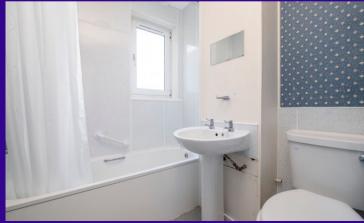

The accommodation comprises on the ground floor; hallway, Livingroom and kitchen. There are two double bedrooms and a

bathroom on the upper level. Partial double glazing is installed backed up by gas central heating

## Accommodation (measurements are approx)

| Living Room | 3.90m x 4.43m | (12'10" x 14'6") |
|-------------|---------------|------------------|
| Kitchen     | 2.46m x 3.00m | (8'1" x 9'10")   |
| Bedroom 1   | 2.82m x 4.50m | (9'3" x 14'9")   |
| Bedroom 2   | 3.44m x 3.46m | (11'3" x 11'4")  |
| Bathroom    | 1.52m x 1.94m | (5'0" x 6'4")    |