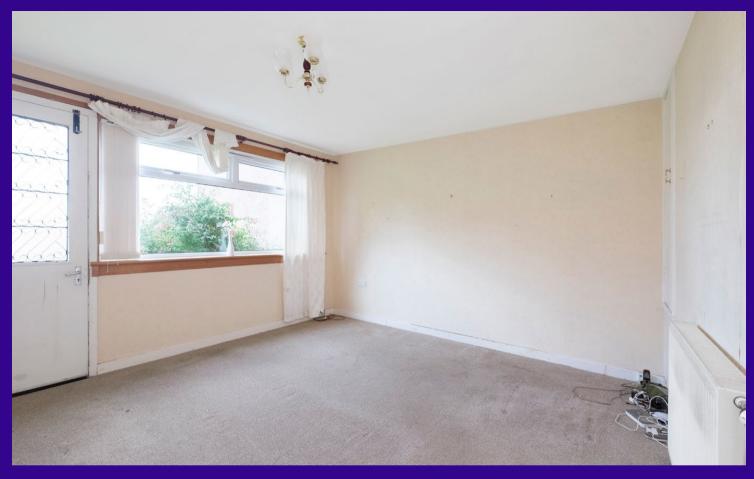

The accommodation comprises on the ground floor; hallway, Livingroom and kitchen. There are two double bedrooms and a

bathroom on the upper level. Partial double glazing is installed backed up by gas central heating

## Accommodation (measurements are approx)

| Living Room | 3.90m x 4.43m | (12'10" x 14'6") |
|-------------|---------------|------------------|
| Kitchen     | 2.46m x 3.00m | (8'1" x 9'10")   |
| Bedroom 1   | 2.82m x 4.50m | (9'3" x 14'9")   |
| Bedroom 2   | 3.44m x 3.46m | (11'3" x 11'4")  |
| Bathroom    | 1.52m x 1.94m | (5'0" x 6'4")    |