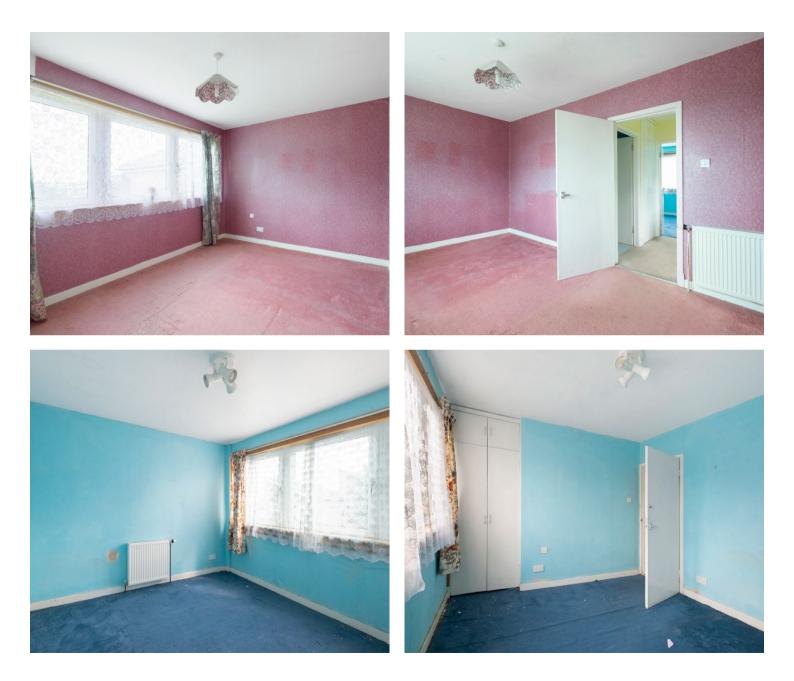

The accommodation comprises on the ground floor; hallway, Livingroom and kitchen. There are two double bedrooms and a

bathroom on the upper level. Partial double glazing is installed backed up by gas central heating

## Accommodation (measurements are approx)

| Living Room | 3.90m x 4.43m | (12'10" x 14'6") |
|-------------|---------------|------------------|
| Kitchen     | 2.46m x 3.00m | (8'1" x 9'10")   |
| Bedroom 1   | 2.82m x 4.50m | (9'3" x 14'9")   |
| Bedroom 2   | 3.44m x 3.46m | (11'3" x 11'4")  |
| Bathroom    | 1.52m x 1.94m | (5'0" x 6'4")    |