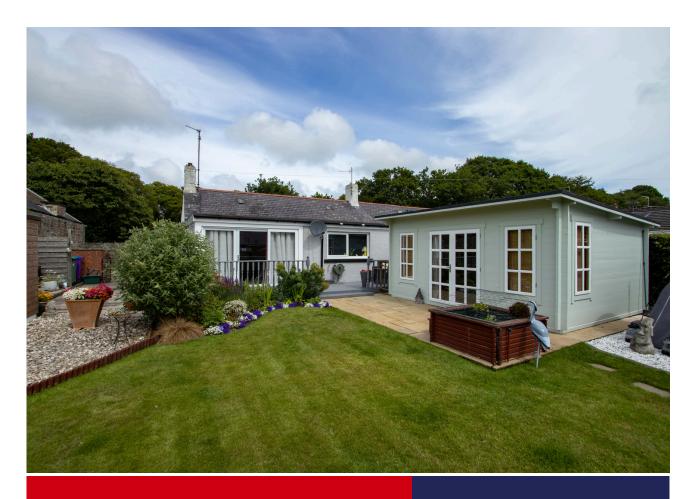

#### **OUTSIDE:**

The garden is mature and fully enclosed. It has been neatly laid out with areas of decking, slabbing and chips all borderd by mature shrubs. There is a lovely summerhouse with doors leading out onto a patio seating area and has power and light. There are also 3 other outhouses, and a wooden shed.