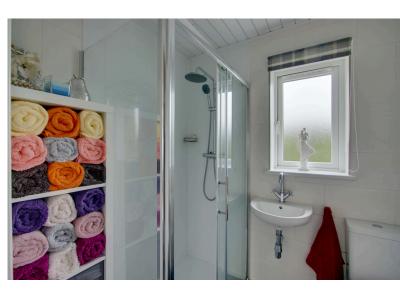

#### SHOWER ROOM:

Approx. 6'6 x 7'5. Side facing with a window allowing for natural light and ventilation. Comprising of a wash hand basin, WC and shower finished with modern wet wall and tiling. With Parador ceilings, spotlights, bathroom fitments and a radiator.