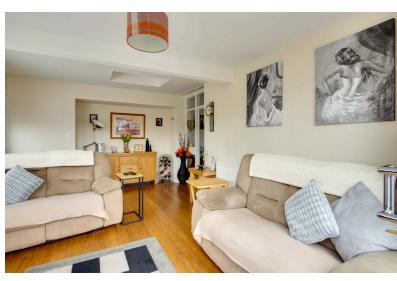

#### LOUNGE:

Approx.  $14'6 \times 19'6$ . Access to the property brings you into a large, bright and welcoming lounge with a window overlooking the garden and a patio door leading out into the rear garden and on to a raised deck. There is wood effect flooring, a sky light adds extra light and a radiator. A glass panelled door with side panels leads into an inner hallway which also has a radiator.