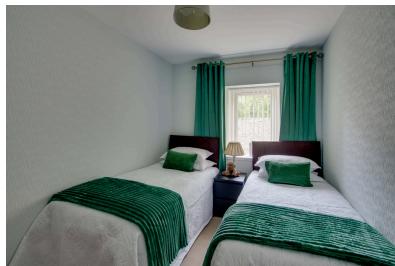

#### BEDROOM 1:

Approx.  $11'7 \times 19'3'$ . A rear facing double bedroom overlooking the garden with ample room for furnishings and a radiator.

#### BEDROOM 2:

Approx.  $13'6 \times 18'8$ . This bedroom could be equally utilised as lounge as it has a feature fireplace with wooden surround and hearth with tiled effect inlay, a radiator and front facing window.

#### BEDROOM 3:

Approx. 9'6 x 13'10. With front facing window and a radiator.