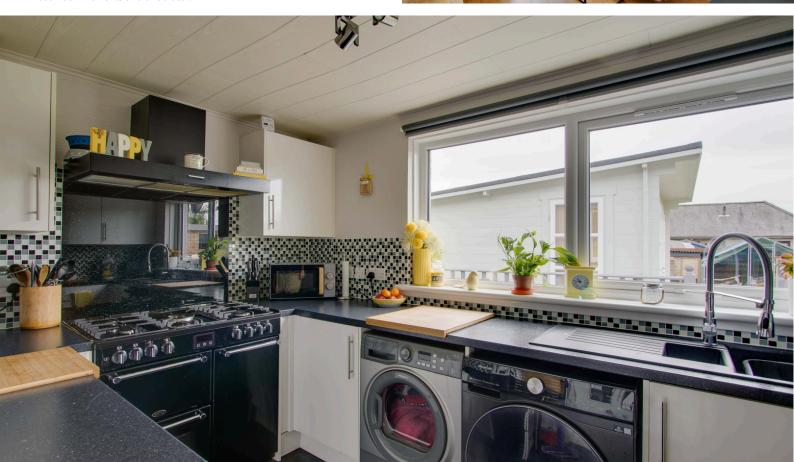

#### KITCHEN:

Approx. 14'2 x 9'2. The kitchen looks onto the rear garden and has base and wall units with work surfaces incorporating a sink and mixer tap. There is a Belling range style cooker with 5 burner gas hob, double oven and extractor hood above. Space for an automatic washing machine, a tumble dryer and space for a fridge freezer. There is Parador ceilings and spotlights. There is also planning in place to extend the kitchen if desired.