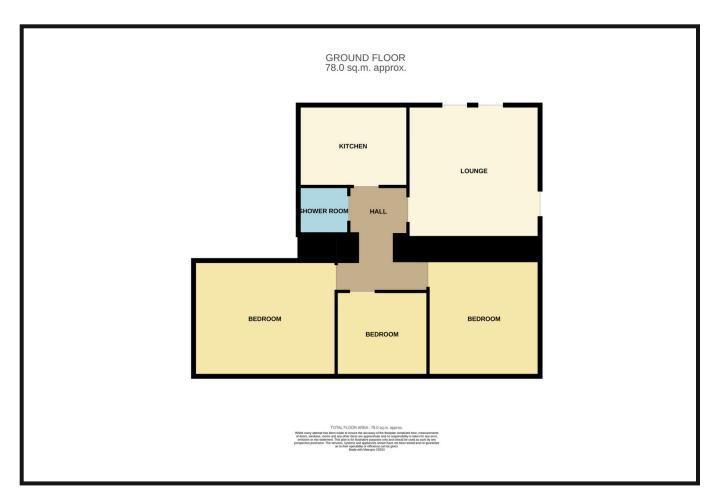

#### ACCOMMODATION:

Hallway, lounge, kitchen, 3 bedrooms and a family shower room.

#### LOUNGE:

Approx.  $14'6 \times 19'6$ . Access to the property brings you into a large, bright and welcoming lounge with a window overlooking the garden and a patio door leading out into the rear garden and on to a raised deck. There is wood effect flooring, a sky light adds extra light and a radiator. A glass panelled door with side panels leads into an inner hallway which also has a radiator.

#### KITCHEN:

Approx. 14'2 x 9'2. The kitchen looks onto the rear garden and has base and wall units with work surfaces incorporating a sink and mixer tap. There is a Belling range style cooker with 5 burner gas hob, double oven and extractor hood above. Space for an automatic washing machine, a tumble dryer and space for a fridge freezer. There is Parador ceilings and spotlights. There is also planning in place to extend the kitchen if desired.

#### SHOWER ROOM:

Approx. 6'6 x 7'5. Side facing with a window allowing for natural light and ventilation. Comprising of a wash hand basin, WC and shower finished with modern wet wall and tiling. With Parador ceilings, spotlights, bathroom fitments and a radiator.