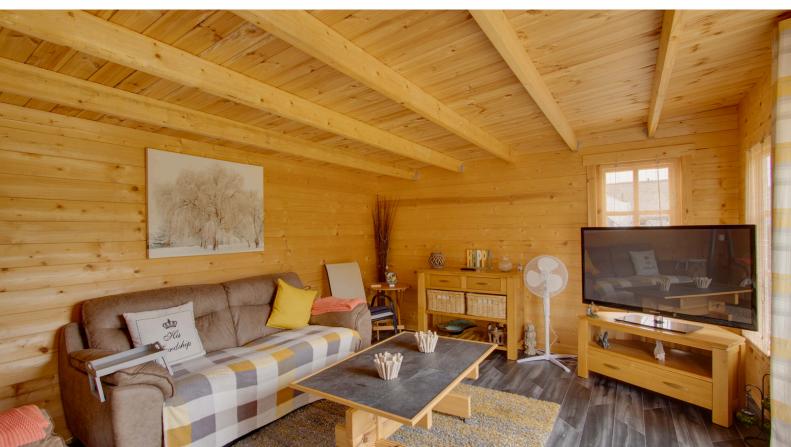

#### **OUTSIDE:**

The garden is mature and fully enclosed. It has been neatly laid out with areas of decking, slabbing and chips all borderd by mature shrubs. There is a lovely summerhouse with doors leading out onto a patio seating area and has power and light. There are also 3 other outhouses, and a wooden shed.