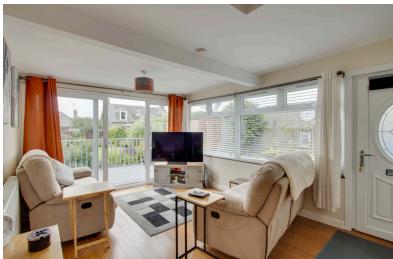

#### LOUNGE:

Approx.  $14'6 \times 19'6$ . Access to the property brings you into a large, bright and welcoming lounge with a window overlooking the garden and a patio door leading out into the rear garden and on to a raised deck. There is wood effect flooring, a sky light adds extra light and a radiator. A glass panelled door with side panels leads into an inner hallway which also has a radiator.