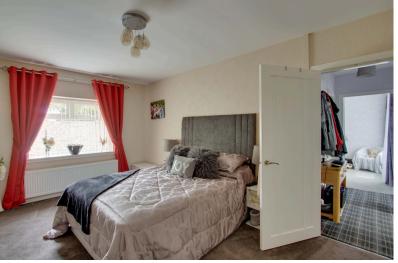

#### BEDROOM 1:

Approx.  $11'7 \times 19'3'$ . A rear facing double bedroom overlooking the garden with ample room for furnishings and a radiator.

#### BEDROOM 2:

Approx.  $13'6 \times 18'8$ . This bedroom could be equally utilised as lounge as it has a feature fireplace with wooden surround and hearth with tiled effect inlay, a radiator and front facing window.

#### BEDROOM 3:

Approx. 9'6 x 13'10. With front facing window and a radiator.