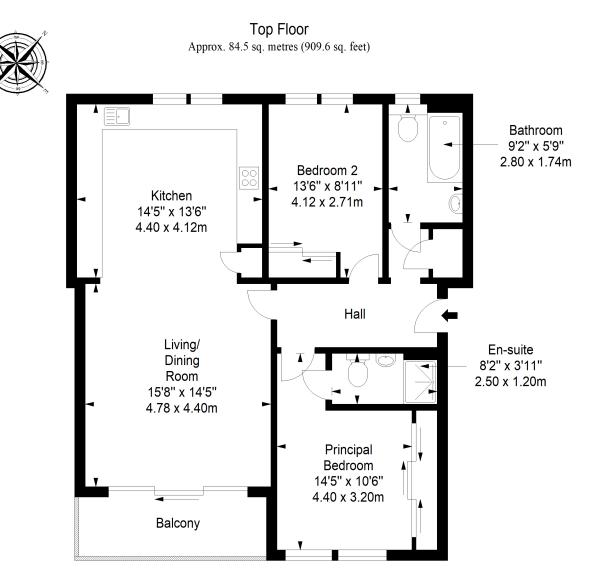

views
- Exclusive, coastal development
- Neutrally presented, tasteful interior décor
- Secure-entry system and lift access
- Entrance hall with storage
- Open plan living/dining room with balcony
- Impressive, integrated breakfasting kitchen
- Principal bedroom with en-suite and sea views
- Double bedroom with mirrored wardrobes
- Family bathroom with shower over bath
- Beautifully landscaped communal gardens
- Balcony with unobstructed sea views
- Private allocated parking
- GCH and double glazing

## 1

"This stunning seaside home boasts easy access to excellent amenities like a golf course, a beach as well as eclectic pubs and restaurants."

















"Residents benefit from secure building entry, landscaped gardens, allocated parking and lovely coastal views."



## Floorplan



Total area: approx. 84.5 sq. metres (909.6 sq. feet)



# Thorntons The right way to move

# Our Branches

#### **ANSTRUTHER**

5A Shore Street, Anstruther, KY10 3EA 01333 310481 anstrutherea@thorntons-law.co.uk

#### ARBROATH

165 High Street, Arbroath, DD1 1DR 01241 876633 arbroathea@thorntons-law.co.uk

#### BONNYRIGG

3-7 High Street, Bonnyrigg, EH19 2DA 0131 663 7135 bonnyriggea@thorntons-law.co.uk

#### **CUPAR** 49 Bonnygate, Cupar, KY15 4BY

01334 656564 cuparea@thorntons-law.co.uk

#### DUNDEE

Whitehall House, 33 Yeaman Shore Dundee DD1 4BJ 01382 200099 dundeeea@thorntons-law.co.uk

#### EDINBURGH

Citypoint, 3rd Floor, 65 Haymarket Terrace, Edinburgh, EH12 5HD 0131 297 5980 edinburghea@thorntons-law.co.uk

#### FORFAR

53 East High Street, Forfar, DD8 2EL 01307 466886 forfarea