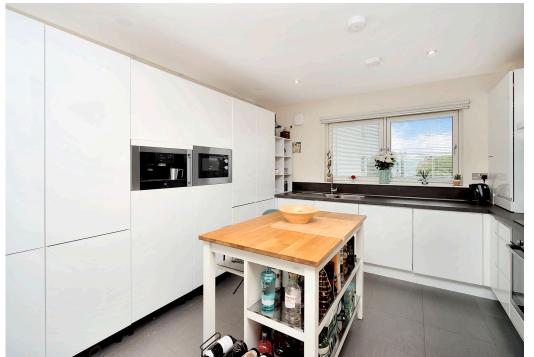

### Summary

Set in an ultra-modern development along the Monifieth coast, this two-bedroom top-floor apartment offers stunning sea views, tasteful interiors, a generous southeast-facing openplan reception area, and a fabulous adjoining kitchen. The seaside home comes with two spacious double bedrooms with mirrored wardrobes, plus a stylish en-suite and a contemporary family bathroom. The development comes with attractive, landscaped communal gardens, private residents' parking, and easy access to excellent amenities such as golf links, the beach, pubs and restaurants.

### Features

- Stylish top-floor apartment with sea views
- Exclusive, coastal development
- Neutrally presented, tasteful interior décor
- Secure-entry system and lift access
- Entrance hall with storage
- Open plan living/dining room with balcony
- Impressive, integrated breakfasting kitchen
- Principal bedroom with en-suite and sea views
- Double bedroom with mirrored wardrobes
- Family bathroom with shower over bath
- Beautifully landscaped communal gardens
- Balcony with unobstructed sea views
- Private allocated parking
- GCH and double glazing