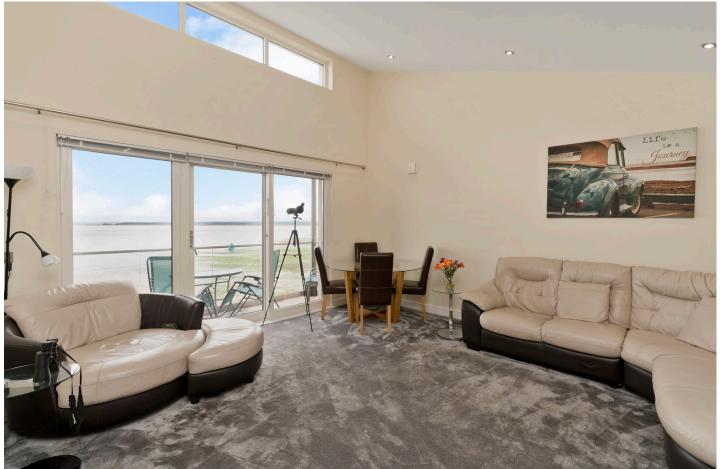

### Summary

Set in an ultra-modern development along the Monifieth coast, this two-bedroom top-floor apartment offers stunning sea views, tasteful interiors, a generous southeast-facing openplan reception area, and a fabulous adjoining kitchen. The seaside home comes with two spacious double bedrooms with mirrored wardrobes, plus a stylish en-suite and a contemporary family bathroom. The development comes with attractive, landscaped communal gardens, private residents' parking, and easy access to excellent amenities such as golf links, the beach, pubs and restaurants.

### Features

- Stylish top-floor apartment with sea views
- Exclusive, coastal development
- Neutrally presented, tasteful interior décor
- Secure-entry system and lift access
- Entrance hall with storage
- Open plan living/dining room with balcony
- Impressive, integrated breakfasting kitchen
- Principal bedroom with en-suite and sea views
- Double bedroom with mirrored wardrobes
- Family bathroom with shower over bath
- Beautifully landscaped communal gardens
- Balcony with unobstructed sea views
- Private allocated parking
- GCH and double glazing