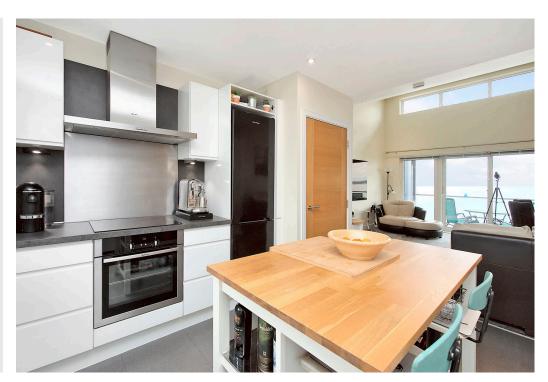

### Summary

Set in an ultra-modern development along the Monifieth coast, this two-bedroom top-floor apartment offers stunning sea views, tasteful interiors, a generous southeast-facing openplan reception area, and a fabulous adjoining kitchen. The seaside home comes with two spacious double bedrooms with mirrored wardrobes, plus a stylish en-suite and a contemporary family bathroom. The development comes with attractive, landscaped communal gardens, private residents' parking, and easy access to excellent amenities such as golf links, the beach, pubs and restaurants.

### Features

- Stylish top-floor apartment with sea views
- Exclusive, coastal development
- Neutrally presented, tasteful interior décor
- Secure-entry system and lift access
- Entrance hall with storage
- Open plan living/dining room with balcony
- Impressive, integrated breakfasting kitchen
- Principal bedroom with en-suite and sea views
- Double bedroom with mirrored wardrobes
- Family bathroom with shower over bath
- Beautifully landscaped communal gardens
- Balcony with unobstructed sea views
- Private allocated parking
- GCH and double glazing