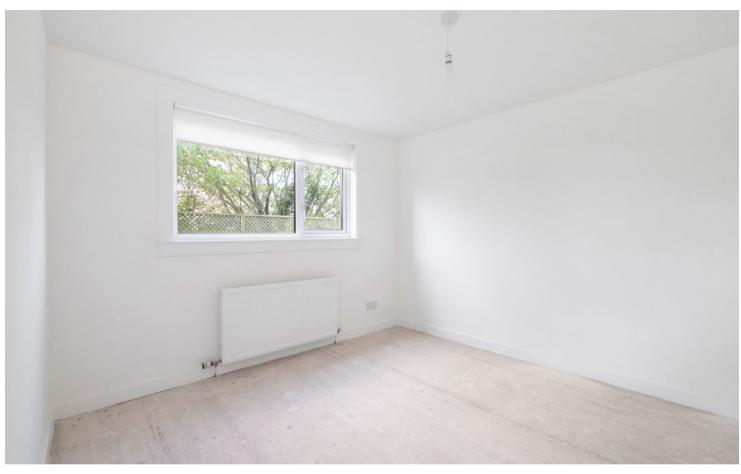

The subjects are presented in fresh decorative order with further benefits including a recently installed kitchen. The accommodation comprises: hallway with hatch to the loft space, spacious living room, well equipped fitted kitchen, double bedroom and bathroom. The kitchen is equipped with wall and floor storage units and there is plumbing for a washing machine. The bathroom lies off the hallway and has a three-piece coloured suite with instant shower, extensive tiling and splash screen. The lounge is well proportioned and features a log burner. Gas fired central heating is installed backed up by double glazing.

## Accommodation (measurements are approx)

| Living Room | 3.23m x 4.84m | (10'7" x 15'11") |
|-------------|---------------|------------------|
| Kitchen     | 4.73m x 1.95m | (15'6" x 6'5")   |
| Bedroom     | 3.10m x 3.71m | (10'2" x 12'2")  |
| Bathroom    | 1.92m x 2.15m | (6'4" x 7'1")    |