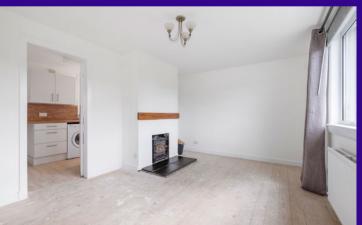

The subjects are presented in fresh decorative order with further benefits including a recently installed kitchen. The accommodation comprises: hallway with hatch to the loft space, spacious living room, well equipped fitted kitchen, double bedroom and bathroom. The kitchen is equipped with wall and floor storage units and there is plumbing for a washing machine. The bathroom lies off the hallway and has a three-piece coloured suite with instant shower, extensive tiling and splash screen. The lounge is well proportioned and features a log burner. Gas fired central heating is installed backed up by double glazing.

## Accommodation (measurements are approx)

| Living Room | 3.23m x 4.84m | (10'7" x 15'11") |
|-------------|---------------|------------------|
| Kitchen     | 4.73m x 1.95m | (15'6" x 6'5")   |
| Bedroom     | 3.10m x 3.71m | (10'2" x 12'2")  |
| Bathroom    | 1.92m x 2.15m | (6'4" x 7'1")    |