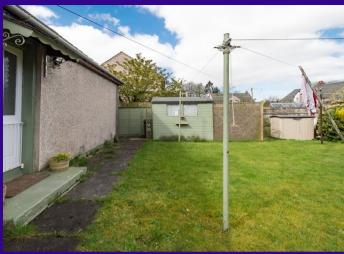

Externally and to the front of the property there is an easily managed area of gravel garden ground and to the rear there is a shared drying green. Timber shed to be included.

Viewing is highly recommended to appreciate this attractive and easily managed home.