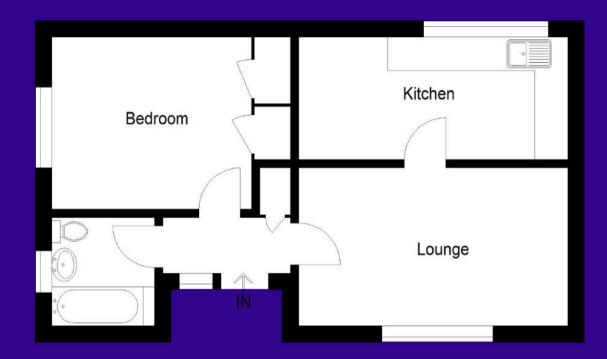

The subjects are presented in fresh decorative order with further benefits including a recently installed kitchen. The accommodation comprises: hallway with hatch to the loft space, spacious living room, well equipped fitted kitchen, double bedroom and bathroom. The kitchen is equipped with wall and floor storage units and there is plumbing for a washing machine. The bathroom lies off the hallway and has a three-piece coloured suite with instant shower, extensive tiling and splash screen. The lounge is well proportioned and features a log burner. Gas fired central heating is installed backed up by double glazing.

**Ground Floor** 

## Accommodation (measurements are approx)

| Living Room | 3.23m x 4.84m | (10'7" x 15'11") |
|-------------|---------------|------------------|
| Kitchen     | 4.73m x 1.95m | (15'6" x 6'5")   |
| Bedroom     | 3.10m x 3.71m | (10'2" x 12'2")  |
| Bathroom    | 1.92m x 2.15m | (6'4" x 7'1")    |