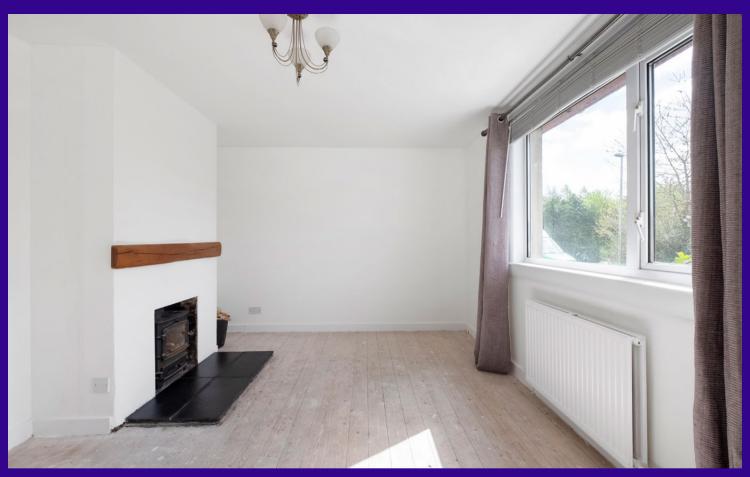

The subjects are presented in fresh decorative order with further benefits including a recently installed kitchen. The accommodation comprises: hallway with hatch to the loft space, spacious living room, well equipped fitted kitchen, double bedroom and bathroom. The kitchen is equipped with wall and floor storage units and there is plumbing for a washing machine. The bathroom lies off the hallway and has a three-piece coloured suite with instant shower, extensive tiling and splash screen. The lounge is well proportioned and features a log burner. Gas fired central heating is installed backed up by double glazing.

## Accommodation (measurements are approx)

| Living Room | 3.23m x 4.84m | (10'7" x 15'11") |
|-------------|---------------|------------------|
| Kitchen     | 4.73m x 1.95m | (15'6" x 6'5")   |
| Bedroom     | 3.10m x 3.71m | (10'2" x 12'2")  |
| Bathroom    | 1.92m x 2.15m | (6'4" x 7'1")    |