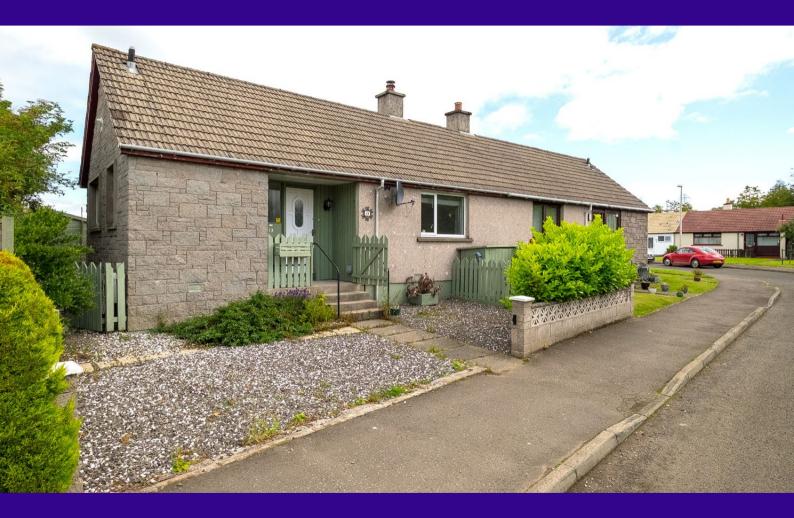

Gardens

2)

D

A

This is an attractive semi detached bungalow affording comfortable and easily managed accommodation all on one level. The property is pleasantly situated within a popular residential area lying within the attractive village of Muirhead and Birkhill.

Externally and to the front of the property there is an easily managed area of gravel garden ground and to the rear there is a shared drying green. Timber shed to be included.

Viewing is highly recommended to appreciate this attractive and easily managed home.