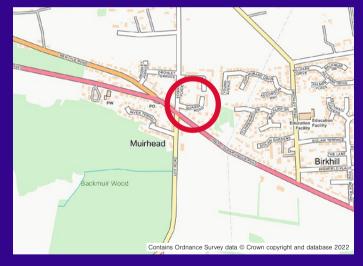

The small village of Muirhead is popular with commuters into Dundee as it lies only a few miles northwest of the city. The village along with Birkhill benefits from a primary school and local village inn.