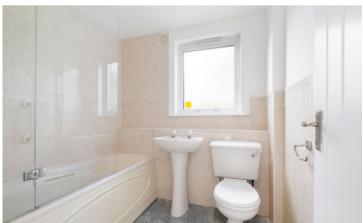

The subjects are presented in fresh decorative order with further benefits including a recently installed kitchen. The accommodation comprises: hallway with hatch to the loft space, spacious living room, well equipped fitted kitchen, double bedroom and bathroom. The kitchen is equipped with wall and floor storage units and there is plumbing for a washing machine. The bathroom lies off the hallway and has a three-piece coloured suite with instant shower, extensive tiling and splash screen. The lounge is well proportioned and features a log burner. Gas fired central heating is installed backed up by double glazing.

## Accommodation (measurements are approx)

| Living Room | 3.23m x 4.84m | (10'7" x 15'11") |
|-------------|---------------|------------------|
| Kitchen     | 4.73m x 1.95m | (15'6" x 6'5")   |
| Bedroom     | 3.10m x 3.71m | (10'2" x 12'2")  |
| Bathroom    | 1.92m x 2.15m | (6'4" x 7'1")    |