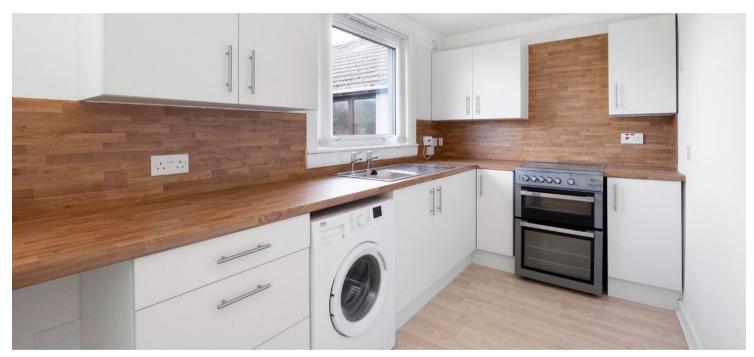

The subjects are presented in fresh decorative order with further benefits including a recently installed kitchen. The accommodation comprises: hallway with hatch to the loft space, spacious living room, well equipped fitted kitchen, double bedroom and bathroom. The kitchen is equipped with wall and floor storage units and there is plumbing for a washing machine. The bathroom lies off the hallway and has a three-piece coloured suite with instant shower, extensive tiling and splash screen. The lounge is well proportioned and features a log burner. Gas fired central heating is installed backed up by double glazing.

## Accommodation (measurements are approx)

| Living Room | 3.23m x 4.84m | (10'7" x 15'11") |
|-------------|---------------|------------------|
| Kitchen     | 4.73m x 1.95m | (15'6" x 6'5")   |
| Bedroom     | 3.10m x 3.71m | (10'2" x 12'2")  |
| Bathroom    | 1.92m x 2.15m | (6'4" x 7'1")    |