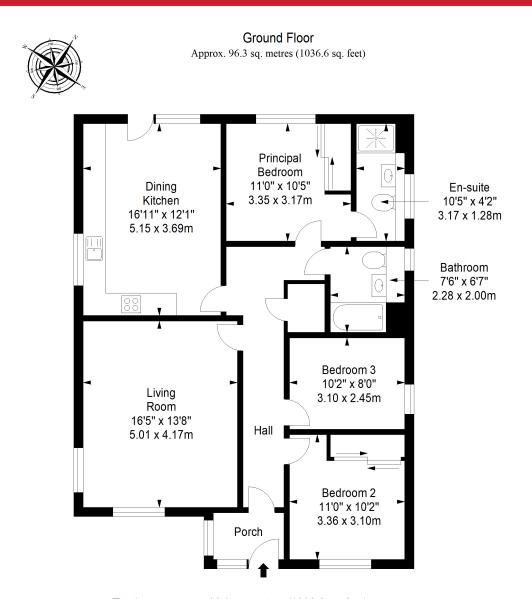

ing appliances are included.

### **Features**

- Quiet setting close to amenities
- Well-presented minimalist interiors
- Modern detached bungalow
- Porch and hall with storage
- Southerly-facing living room
- Dual-aspect dining kitchen with garden access
- Three double bedrooms (two with mirrored wardrobes)
- Principal en-suite shower room
- Bathroom with shower-over-bath
- Front garden and large enclosed rear garden with elevated views
- Private tandem driveway
- Gas central heating and double-glazing



"The tasteful contemporary interiors boast three versatile bedrooms and two bathrooms, as well as bright and spacious living areas."

















"The desirable family home benefits from multi-car private parking and a large enclosed garden with far-reaching views."



# Floorplan



Total area: approx. 96.3 sq. metres (1036.6 sq. feet)





## Our Branches

#### **ANSTRUTHER**

5A Shore Street, Anstruther, KY10 3EA 01333 310481 anstrutherea@thorntons-law.co.uk

#### **ARBROATH**

165 High Street, Arbroath, DD1 1DR 01241 876633 arbroathea@thorntons-law.co.uk

#### **BONNYRIGG**

3-7 High Street, Bonnyrigg, EH19 2DA 0131 663 7135 bonnyriggea@thorntons-law.co.uk

#### **CUPAR**

49 Bonnygate, Cupar, KY15 4BY 01334 656564 cuparea@thorntons-law.co.uk

#### **DUNDEE**

Whitehall House, 33 Yeaman Shore Dundee DD1 4BJ 01382 200099 dundeeea@thorntons-law.co.uk

#### **EDINBURGH**

Citypoint, 3rd Floor, 65 Haymarket Terrace, Edinburgh, EH12 5HD 0131 297 5980 edinburghea@thorntons-law.co.uk

#### **FORFAR**

53 East High Street, Forfar, DD8 2EL 01307 466886 forfarea@thorntons-