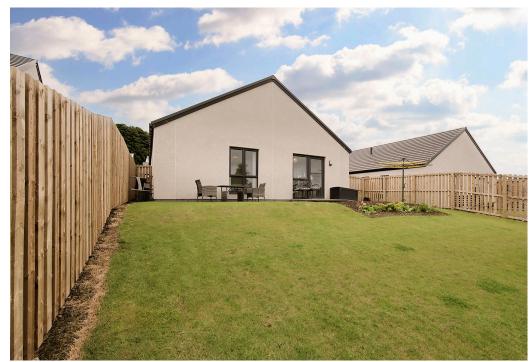

### Summary

Benefiting from private parking and an enclosed garden with far-reaching views, this attractive detached bungalow lies within a sought-after development on the peaceful rural outskirts of Forfar, within walking distance of the town centre and just 20 minutes' drive from Dundee. Promising space and flexibility, the tasteful minimalist interiors include three double bedrooms, two bathrooms, a living room, and a social dining kitchen leading onto the garden, with the communal areas enjoying a light and airy feel thanks to dual-aspect windows.

### **Features**

- Quiet setting close to amenities
- Well-presented minimalist interiors
- Modern detached bungalow
- Porch and hall with storage
- Southerly-facing living room
- Dual-aspect dining kitchen with garden access
- Three double bedrooms (two with mirrored wardrobes)
- Principal en-suite shower room
- Bathroom with shower-over-bath
- Front garden and large enclosed rear garden with elevated views
- Private tandem driveway
- Gas central heating and double-glazing

"The tasteful contemporary interiors boast three versatile bedrooms and two bathrooms, as well as bright and spacious living areas."

"The desirable family home benefits from multi-car private parking and a large enclosed garden with far-reaching views."