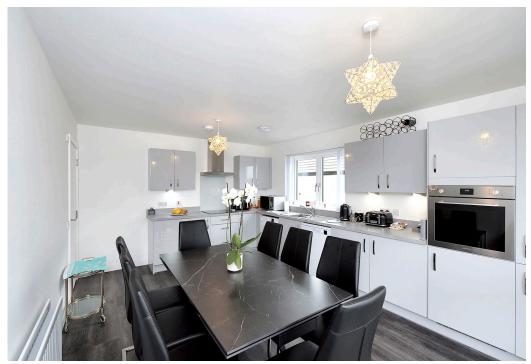

### Summary

Benefiting from private parking and an enclosed garden with far-reaching views, this attractive detached bungalow lies within a sought-after development on the peaceful rural outskirts of Forfar, within walking distance of the town centre and just 20 minutes' drive from Dundee. Promising space and flexibility, the tasteful minimalist interiors include three double bedrooms, two bathrooms, a living room, and a social dining kitchen leading onto the garden, with the communal areas enjoying a light and airy feel thanks to dual-aspect windows.

### **Features**

- Quiet setting close to amenities
- Well-presented minimalist interiors
- Modern detached bungalow
- Porch and hall with storage
- Southerly-facing living room
- Dual-aspect dining kitchen with garden access
- Three double bedrooms (two with mirrored wardrobes)
- Principal en-suite shower room
- Bathroom with shower-over-bath
- Front garden and large enclosed rear garden with elevated views
- Private tandem driveway
- Gas central heating and double-glazing