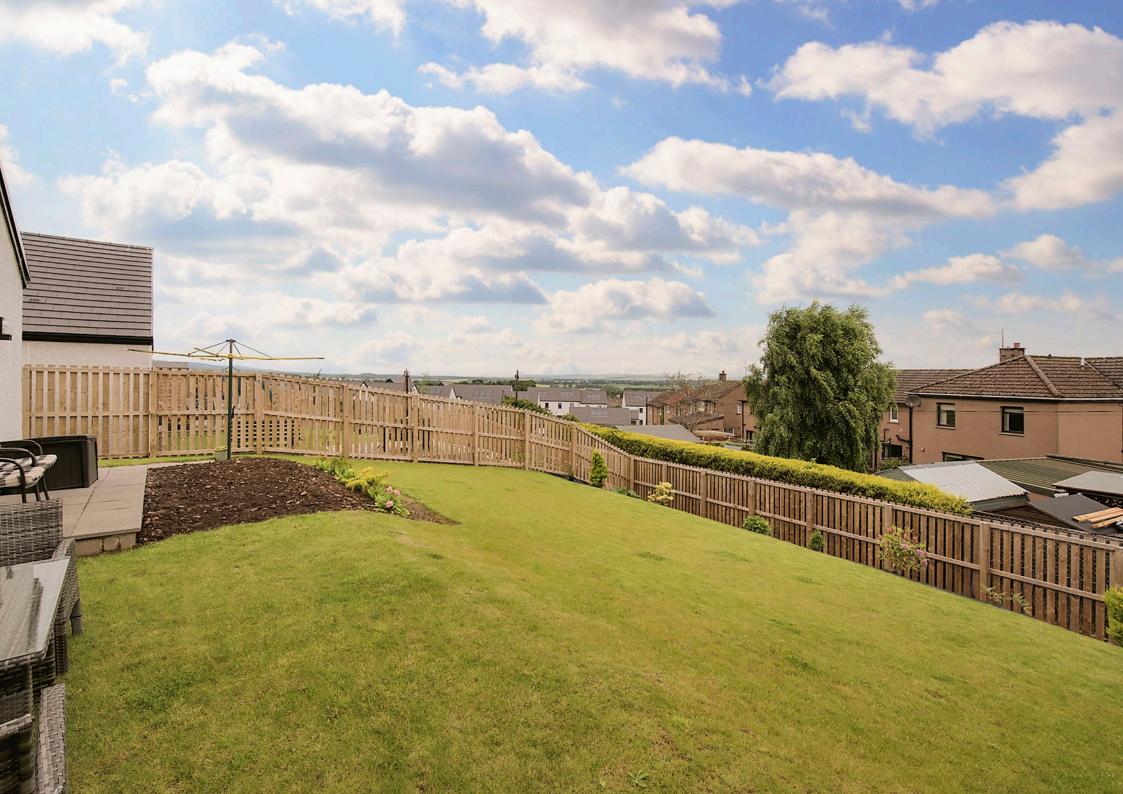

### Summary

Benefiting from private parking and an enclosed garden with far-reaching views, this attractive detached bungalow lies within a sought-after development on the peaceful rural outskirts of Forfar, within walking distance of the town centre and just 20 minutes' drive from Dundee. Promising space and flexibility, the tasteful minimalist interiors include three double bedrooms, two bathrooms, a living room, and a social dining kitchen leading onto the garden, with the communal areas enjoying a light and airy feel thanks to dual-aspect windows.

### **Features**

- Quiet setting close to amenities
- Well-presented minimalist interiors
- Modern detached bungalow
- Porch and hall with storage
- Southerly-facing living room
- Dual-aspect dining kitchen with garden access
- Three double bedrooms (two with mirrored wardrobes)
- Principal en-suite shower room
- Bathroom with shower-over-bath
- Front garden and large enclosed rear garden with elevated views
- Private tandem driveway
- Gas central heating and double-glazing

"The tasteful contemporary interiors boast three versatile bedrooms and two bathrooms, as well as bright and spacious living areas."

"The desirable family home benefits from multi-car private parking and a large enclosed garden with far-reaching views."