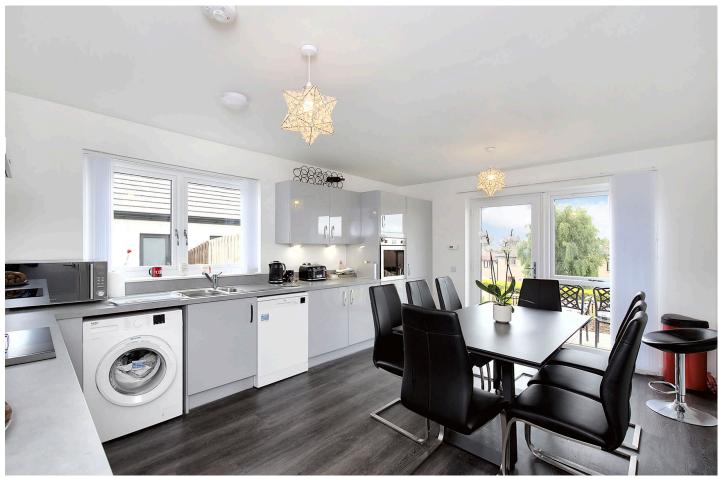

### Summary

Benefiting from private parking and an enclosed garden with far-reaching views, this attractive detached bungalow lies within a sought-after development on the peaceful rural outskirts of Forfar, within walking distance of the town centre and just 20 minutes' drive from Dundee. Promising space and flexibility, the tasteful minimalist interiors include three double bedrooms, two bathrooms, a living room, and a social dining kitchen leading onto the garden, with the communal areas enjoying a light and airy feel thanks to dual-aspect windows.

### **Features**

- Quiet setting close to amenities
- Well-presented minimalist interiors
- Modern detached bungalow
- Porch and hall with storage
- Southerly-facing living room
- Dual-aspect dining kitchen with garden access
- Three double bedrooms (two with mirrored wardrobes)
- Principal en-suite shower room
- Bathroom with shower-over-bath
- Front garden and large enclosed rear garden with elevated views
- Private tandem driveway
- Gas central heating and double-glazing

"The tasteful contemporary interiors boast three versatile bedrooms and two bathrooms, as well as bright and spacious living areas."

"The desirable family home benefits from multi-car private parking and a large enclosed garden with far-reaching views."