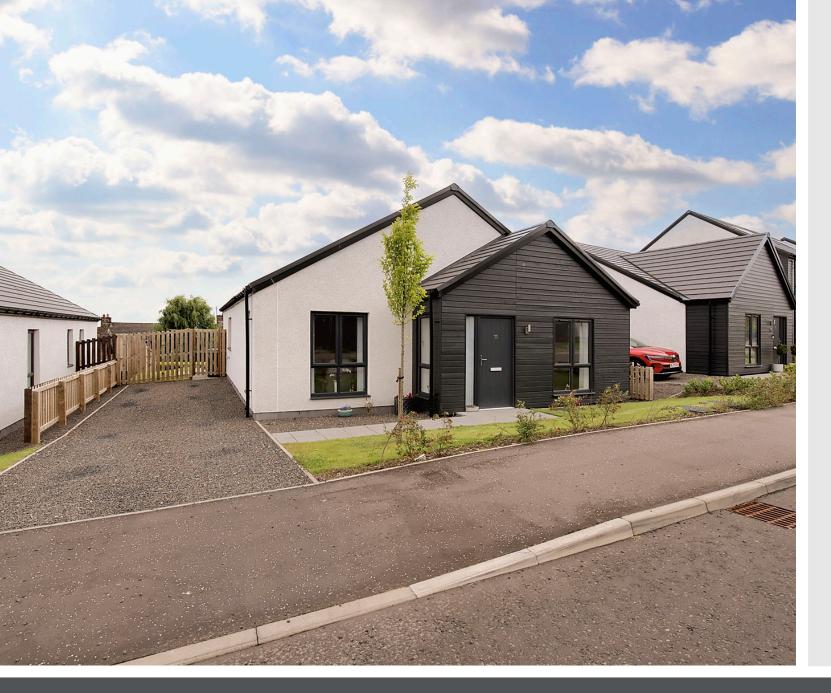

### Summary

Benefiting from private parking and an enclosed garden with far-reaching views, this attractive detached bungalow lies within a sought-after development on the peaceful rural outskirts of Forfar, within walking distance of the town centre and just 20 minutes' drive from Dundee. Promising space and flexibility, the tasteful minimalist interiors include three double bedrooms, two bathrooms, a living room, and a social dining kitchen leading onto the garden, with the communal areas enjoying a light and airy feel thanks to dual-aspect windows.

### **Features**

- Quiet setting close to amenities
- Well-presented minimalist interiors
- Modern detached bungalow
- Porch and hall with storage
- Southerly-facing living room
- Dual-aspect dining kitchen with garden access
- Three double bedrooms (two with mirrored wardrobes)
- Principal en-suite shower room
- Bathroom with shower-over-bath
- Front garden and large enclosed rear garden with elevated views
- Private tandem driveway
- Gas central heating and double-glazing

"The tasteful contemporary interiors boast three versatile bedrooms and two bathrooms, as well as bright and spacious living areas."

"The desirable family home benefits from multi-car private parking and a large enclosed garden with far-reaching views."