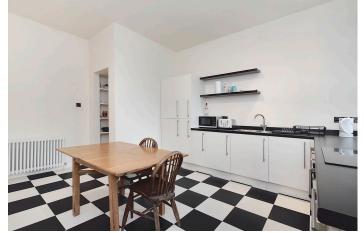

### Features

- A beautiful first-floor flat in Dundee
- Part of a handsome traditional building
- Neutral interiors and period features
- Central hall with built-in storage
- Large living room with a bay window
- Monochrome-inspired dining kitchen
- Utility room for discreet laundry
- Three bright and airy double bedrooms
- Quality bathroom with four-piece suite
- Well-maintained communal garden
- Unrestricted on-street parking
- Gas central heating and double glazing