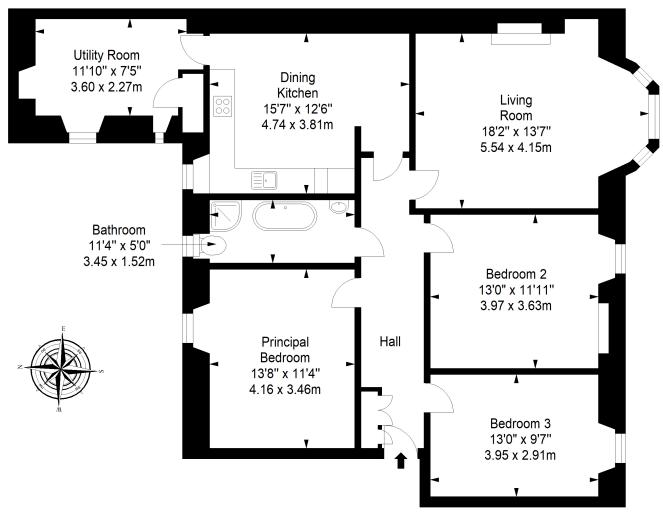

## Floorplan

First Floor Approx. 116.9 sq. metres (1258.3 sq. feet)

Total area: approx. 116.9 sq. metres (1258.3 sq. feet)