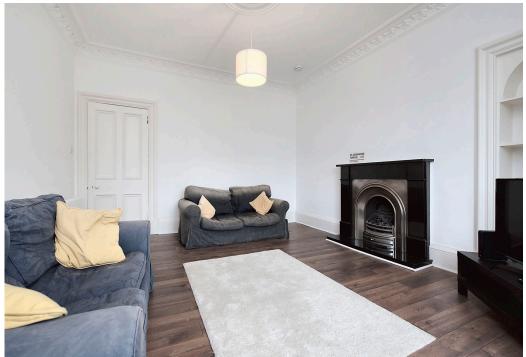

### Summary

Set on a charming cul-de-sac in the West End Suburbs conservation area, this traditional three-bedroom first-floor flat has a desirable position in the city of Dundee. Furthermore, the home is brought to market in move-in condition, offering the perfect blend of period character and architecture, alongside attractive neutral interiors. It enjoys large rooms and high ceilings, as well as a quality kitchen and four-piece bathroom. The property is sure to appeal to a large demographic, from families, to commuting professionals, and buy-to-let investors.

### Features

- A beautiful first-floor flat in Dundee
- Part of a handsome traditional building
- Neutral interiors and period features
- Central hall with built-in storage
- Large living room with a bay window
- Monochrome-inspired dining kitchen
- Utility room for discreet laundry
- Three bright and airy double bedrooms
- Quality bathroom with four-piece suite
- Well-maintained communal garden
- Unrestricted on-street parking
- Gas central heating and double glazing