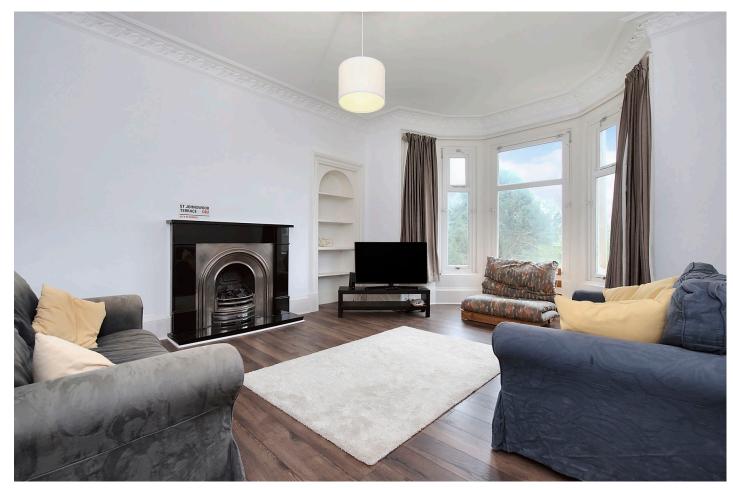

### Summary

Set on a charming cul-de-sac in the West End Suburbs conservation area, this traditional three-bedroom first-floor flat has a desirable position in the city of Dundee. Furthermore, the home is brought to market in move-in condition, offering the perfect blend of period character and architecture, alongside attractive neutral interiors. It enjoys large rooms and high ceilings, as well as a quality kitchen and four-piece bathroom. The property is sure to appeal to a large demographic, from families, to commuting professionals, and buy-to-let investors.

### Features

- A beautiful first-floor flat in Dundee
- Part of a handsome traditional building
- Neutral interiors and period features
- Central hall with built-in storage
- Large living room with a bay window
- Monochrome-inspired dining kitchen
- Utility room for discreet laundry
- Three bright and airy double bedrooms
- Quality bathroom with four-piece suite
- Well-maintained communal garden
- Unrestricted on-street parking
- Gas central heating and double glazing