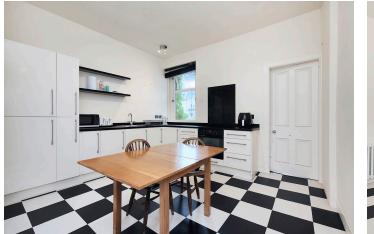

### Features

- A beautiful first-floor flat in Dundee
- Part of a handsome traditional building
- Neutral interiors and period features
- Central hall with built-in storage
- Large living room with a bay window
- Monochrome-inspired dining kitchen
- Utility room for discreet laundry
- Three bright and airy double bedrooms
- Quality bathroom with four-piece suite
- Well-maintained communal garden
- Unrestricted on-street parking
- Gas central heating and double glazing