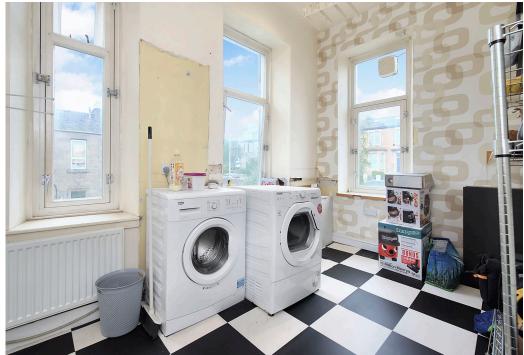

Extras: all fitted floor and window coverings, light fittings, integrated kitchen appliances, a washing machine, and a tumble dryer to be included in the sale.

### Features

- A beautiful first-floor flat in Dundee
- Part of a handsome traditional building
- Neutral interiors and period features
- Central hall with built-in storage
- Large living room with a bay window
- Monochrome-inspired dining kitchen
- Utility room for discreet laundry
- Three bright and airy double bedrooms
- Quality bathroom with four-piece suite
- Well-maintained communal garden
- Unrestricted on-street parking
- Gas central heating and double glazing