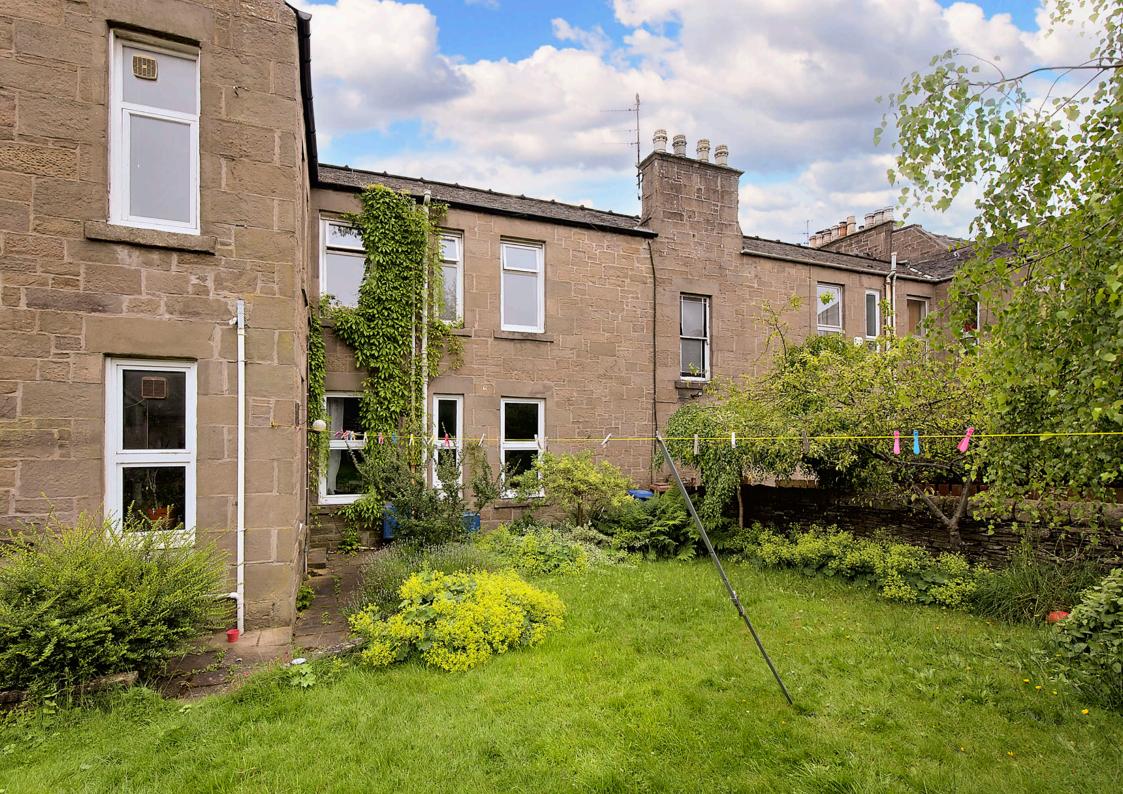

### Summary

Set on a charming cul-de-sac in the West End Suburbs conservation area, this traditional three-bedroom first-floor flat has a desirable position in the city of Dundee. Furthermore, the home is brought to market in move-in condition, offering the perfect blend of period character and architecture, alongside attractive neutral interiors. It enjoys large rooms and high ceilings, as well as a quality kitchen and four-piece bathroom. The property is sure to appeal to a large demographic, from families, to commuting professionals, and buy-to-let investors.

### Features

- A beautiful first-floor flat in Dundee
- Part of a handsome traditional building
- Neutral interiors and period features
- Central hall with built-in storage
- Large living room with a bay window
- Monochrome-inspired dining kitchen
- Utility room for discreet laundry
- Three bright and airy double bedrooms
- Quality bathroom with four-piece suite
- Well-maintained communal garden
- Unrestricted on-street parking
- Gas central heating and double glazing

"A traditional three-bedroom firstfloor flat in the sought-after West End Suburbs conservation area, offering a delightful home in move-in condition"

"Enjoys a blank canvas of décor throughout and spacious accommodation, which has all the benefits of period architecture"