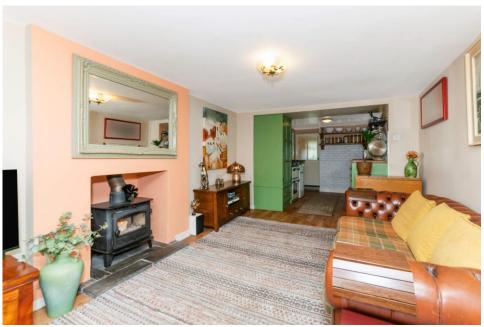

Situated in the quiet village of Luthermuir, this cottage has 2 double bedrooms, lounge leading into a kitchen. A small bathroom and utility room complete this property.

The property benefits from All electric heating with a multi- fuel burner in the lounge. The property is double glazed throughout.

#### Extras

All carpets and curtains are included in the sale as well as a washing machine, cooker and fridge. The multi-fuel burner in the lounge as well as the log burner in the summerhouse.