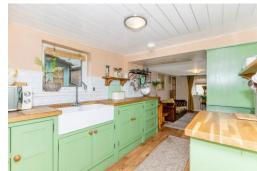

#### **Overview**

- Lounge with multi-fuel burner
- Kitchen
- Bathroom
- 2 Bedrooms
- · All electric central heating
- large summer house with electrics and log burner
- lovely gardens
- · Sheds and polytunnel
- lean-to shed for additional storage
- · Ample on street parking

Situated in the quiet village of Luthermuir, this cottage has 2 double bedrooms, lounge leading into a kitchen. A small bathroom and utility room complete this property.

The property benefits from All electric heating with a multi- fuel burner in the lounge. The property is double glazed throughout.