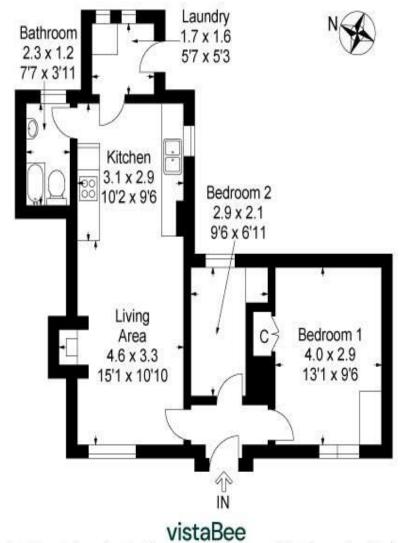

What3words
Bill.crossword.nags takes you
to Main Street, Luthermuir

This plan is for layout guidance only and is not drawn to scale. Whilst every care is taken in the preparation of this plan, please check all dimension and shapes before making any decision reliant upon them. All room dimensions taken through cupboard/wardrobes to wall surface where possible or to surfaces indicated by arrow heads. (ID 110927)