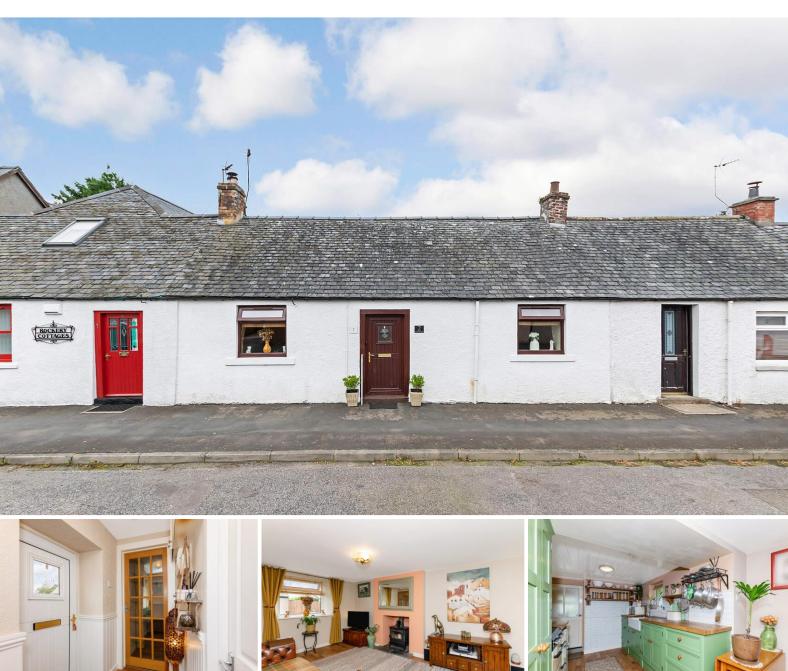

# A lovely quaint terraced cottage with 2 bedrooms

Built in 1850 with an extension added around 1940, viewers will be impressed with this lovely, terraced cottage which has been updated to a high standard throughout.

Situated in the quiet village of Luthermuir, this cottage has 2 double bedrooms, lounge leading into a kitchen. A small bathroom and utility room complete this property.

The property benefits from All electric heating with a multi- fuel burner in the lounge. The property is double glazed throughout.