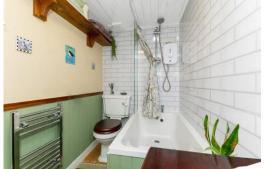

#### **Overview**

- Lounge with multi-fuel burner
- Kitchen
- Bathroom
- 2 Bedrooms
- · All electric central heating
- large summer house with electrics and log burner
- lovely gardens
- · Sheds and polytunnel
- lean-to shed for additional storage
- · Ample on street parking

Situated in the quiet village of Luthermuir, this cottage has 2 double bedrooms, lounge leading into a kitchen. A small bathroom and utility room complete this property.

The property benefits from All electric heating with a multi- fuel burner in the lounge. The property is double glazed throughout.