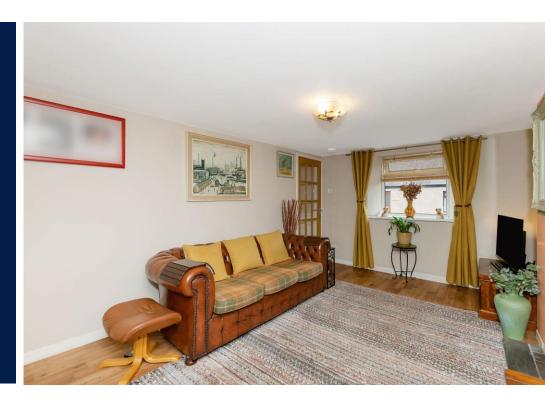

Situated in the quiet village of Luthermuir, this cottage has 2 double bedrooms, lounge leading into a kitchen. A small bathroom and utility room complete this property.

The property benefits from All electric heating with a multi- fuel burner in the lounge. The property is double glazed throughout.