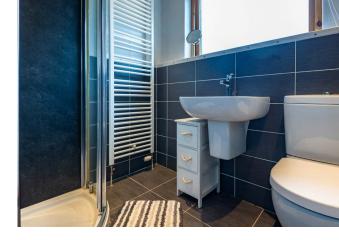

The accommodation is presented to the market in move in condition and comprises; hallway, bright lounge and modern kitchen/breakfast room with integrated fridge and freezer and large breakfast bar. The original dining room is a well-proportioned room which could be used as a third bedroom if required. Upstairs there is a wonderful built-in cupboard which spans the length of hall, providing excellent storage space. The master bedroom is exceptionally spacious, formerly having been two bedrooms knocked into one and has two built in wardrobes, bedroom two is another good-sized double room and the shower room is fully tiled with a corner enclosure with thermostatic shower. Benefits include double glazing and gas central heating.