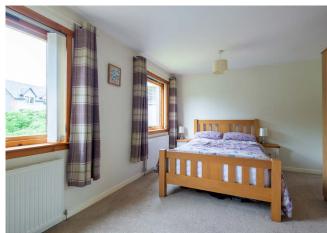

The accommodation is presented to the market in move in condition and comprises; hallway, bright lounge and modern kitchen/breakfast room with integrated fridge and freezer and large breakfast bar. The original dining room is a well-proportioned room which could be used as a third bedroom if required. Upstairs there is a wonderful built-in cupboard which spans the length of hall, providing excellent storage space. The master bedroom is exceptionally spacious, formerly having been two bedrooms knocked into one and has two built in wardrobes, bedroom two is another good-sized double room and the shower room is fully tiled with a corner enclosure with thermostatic shower. Benefits include double glazing and gas central heating.