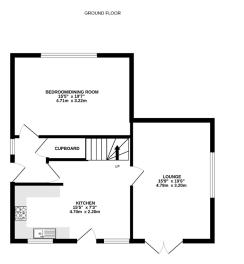

## "Spacious extended, detached villa in popular village location"

- Hallway
- Lounge
- Dining Room/3rd Bedroom
- Kitchen/Breakfast Room
- 2/3 Bedrooms
- Shower Room
- Double Glazing
- Gas Central Heating
- Front & Rear Gardens
- Driveway

The accommodation is presented to the market in move in condition and comprises; hallway, bright lounge and modern kitchen/breakfast room with integrated fridge and freezer and large breakfast bar. The original dining room is a well-proportioned room which could be used as a third bedroom if required. Upstairs there is a wonderful built-in cupboard which spans the length of hall, providing excellent storage space. The master bedroom is exceptionally spacious, formerly having been two bedrooms knocked into one and has two built in wardrobes, bedroom two is another good-sized double room and the shower room is fully tiled with a corner enclosure with thermostatic shower. Benefits include double glazing and gas central heating.