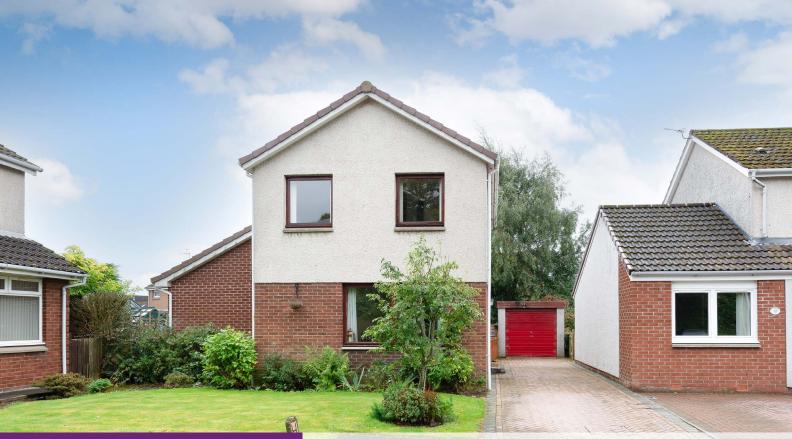

## "Spacious extended, detached villa in popular village location"

- Hallway
- Lounge
- Dining Room/3rd Bedroom
- Kitchen/Breakfast Room
- 2/3 Bedrooms
- Shower Room
- Double Glazing
- Gas Central Heating
- Front & Rear Gardens
- Driveway

### Description

Lindsays are delighted to offer to the market this well presented extended, detached villa in a popular village location. Inchture has a number of local amenities including nursery and primary school, convenience store and hotel.

The property nestles in a lovely corner plot with enclosed rear garden laid with lawn and well stocked borders, timber deck area, vegetable beds and two greenhouses. To the front the driveway provides ample off-street parking for several vehicles which leads to the single garage.