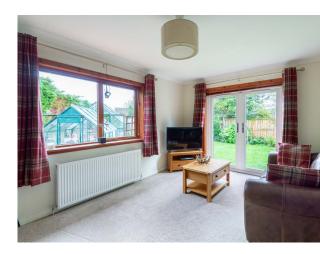

The accommodation is presented to the market in move in condition and comprises; hallway, bright lounge and modern kitchen/breakfast room with integrated fridge and freezer and large breakfast bar. The original dining room is a well-proportioned room which could be used as a third bedroom if required. Upstairs there is a wonderful built-in cupboard which spans the length of hall, providing excellent storage space. The master bedroom is exceptionally spacious, formerly having been two bedrooms knocked into one and has two built in wardrobes, bedroom two is another good-sized double room and the shower room is fully tiled with a corner enclosure with thermostatic shower. Benefits include double glazing and gas central heating.