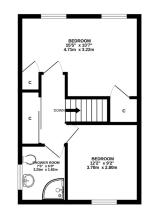

## "Spacious extended, detached villa in popular village location"

- Hallway
- Lounge
- Dining Room/3rd Bedroom
- Kitchen/Breakfast Room
- 2/3 Bedrooms
- Shower Room
- Double Glazing
- Gas Central Heating
- Front & Rear Gardens
- Driveway

The accommodation is presented to the market in move in condition and comprises; hallway, bright lounge and modern kitchen/breakfast room with integrated fridge and freezer and large breakfast bar. The original dining room is a well-proportioned room which could be used as a third bedroom if required. Upstairs there is a wonderful built-in cupboard which spans the length of hall, providing excellent storage space. The master bedroom is exceptionally spacious, formerly having been two bedrooms knocked into one and has two built in wardrobes, bedroom two is another good-sized double room and the shower room is fully tiled with a corner enclosure with thermostatic shower. Benefits include double glazing and gas central heating.