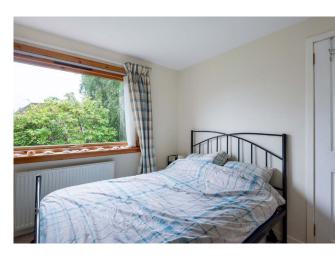

The accommodation is presented to the market in move in condition and comprises; hallway, bright lounge and modern kitchen/breakfast room with integrated fridge and freezer and large breakfast bar. The original dining room is a well-proportioned room which could be used as a third bedroom if required. Upstairs there is a wonderful built-in cupboard which spans the length of hall, providing excellent storage space. The master bedroom is exceptionally spacious, formerly having been two bedrooms knocked into one and has two built in wardrobes, bedroom two is another good-sized double room and the shower room is fully tiled with a corner enclosure with thermostatic shower. Benefits include double glazing and gas central heating.