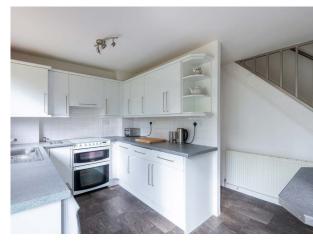

The accommodation is presented to the market in move in condition and comprises; hallway, bright lounge and modern kitchen/breakfast room with integrated fridge and freezer and large breakfast bar. The original dining room is a well-proportioned room which could be used as a third bedroom if required. Upstairs there is a wonderful built-in cupboard which spans the length of hall, providing excellent storage space. The master bedroom is exceptionally spacious, formerly having been two bedrooms knocked into one and has two built in wardrobes, bedroom two is another good-sized double room and the shower room is fully tiled with a corner enclosure with thermostatic shower. Benefits include double glazing and gas central heating.