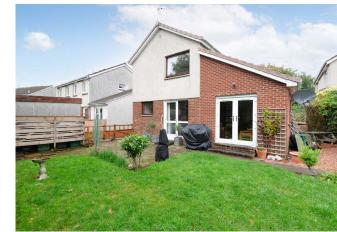

The property nestles in a lovely corner plot with enclosed rear garden laid with lawn and well stocked borders, timber deck area, vegetable beds and two greenhouses. To the front the driveway provides ample off-street parking for several vehicles which leads to the single garage.