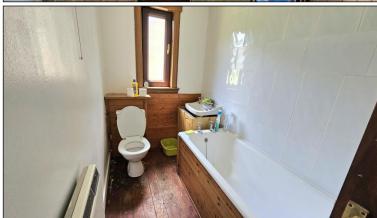

## **BATHROOM:** -

This has a three-piece suite which includes a W.C., wash hand basin and a bath. Tiled splashback. The double-glazed window offers a good deal of natural light. Electric wall heater.