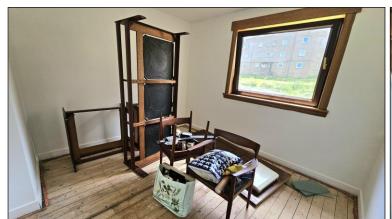

## BEDROOM 1: -

Approximately 11'2" x 10'5". This is a good-sized bedroom with a double-glazed window offering pleasant outlook towards the rear. Electric wall heater.

#### BEDROOM 2: -

Approximately  $12'6'' \times 11'2''$ . This is another good-sized bedroom with a double-glazed window offering pleasant outlook towards the front and having views of the Law Hill. There is a built-in wardrobe. Electric storage heater.

#### BEDROOM 3: -

Approximately 12'3" x 10'1". This spacious bedroom has a double-glazed window offering pleasant outlook towards the front with views of the Law Hill.