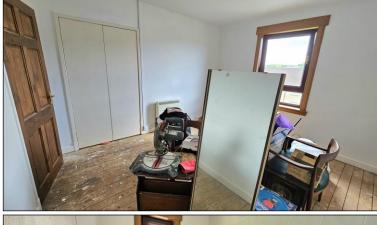

## BEDROOM 1: -

Approximately 11'2" x 10'5". This is a good-sized bedroom with a double-glazed window offering pleasant outlook towards the rear. Electric wall heater.

#### BEDROOM 2: -

Approximately  $12'6'' \times 11'2''$ . This is another good-sized bedroom with a double-glazed window offering pleasant outlook towards the front and having views of the Law Hill. There is a built-in wardrobe. Electric storage heater.

#### BEDROOM 3: -

Approximately 12'3" x 10'1". This spacious bedroom has a double-glazed window offering pleasant outlook towards the front with views of the Law Hill.