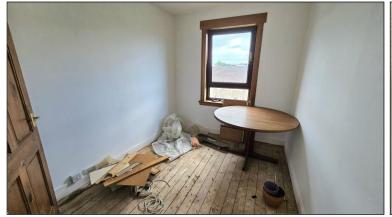

## BEDROOM 1: -

Approximately 11'2" x 10'5". This is a good-sized bedroom with a double-glazed window offering pleasant outlook towards the rear. Electric wall heater.

#### BEDROOM 2: -

Approximately  $12'6'' \times 11'2''$ . This is another good-sized bedroom with a double-glazed window offering pleasant outlook towards the front and having views of the Law Hill. There is a built-in wardrobe. Electric storage heater.

#### BEDROOM 3: -

Approximately 12'3" x 10'1". This spacious bedroom has a double-glazed window offering pleasant outlook towards the front with views of the Law Hill.