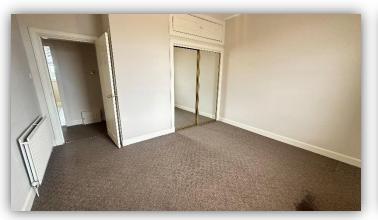

Accommodation comprises: hallway with connecting doors to all rooms; bright and spacious lounge with bay window, ornate cornice and ceiling rose, fireplace and recessed display shelving with storage below; galley style kitchen fitted with a range of base and wall mounted units with contrasting worktops and tiled splashbacks, slot in electric cooker, under counter fridge and washing machine and rear facing window with lovely views towards the Sidllaws; fully tiled bathroom with W.C., wash hand basin and bath with mains fed shower over; and two double bedrooms with built in wardrobe/storage facilities. Externally there is a well maintained communal drying green to the rear.