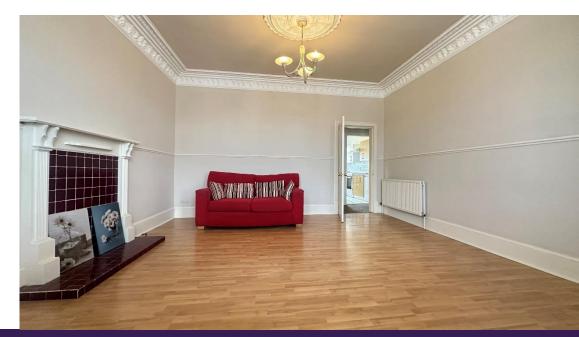

Accommodation comprises: hallway with connecting doors to all rooms; bright and spacious lounge with bay window, ornate cornice and ceiling rose, fireplace and recessed display shelving with storage below; galley style kitchen fitted with a range of base and wall mounted units with contrasting worktops and tiled splashbacks, slot in electric cooker, under counter fridge and washing machine and rear facing window with lovely views towards the Sidllaws; fully tiled bathroom with W.C., wash hand basin and bath with mains fed shower over; and two double bedrooms with built in wardrobe/storage facilities. Externally there is a well maintained communal drying green to the rear.