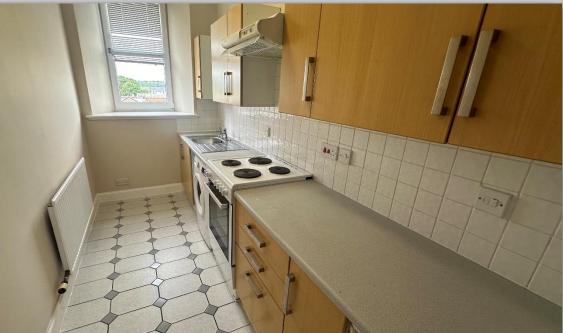

Accommodation comprises: hallway with connecting doors to all rooms; bright and spacious lounge with bay window, ornate cornice and ceiling rose, fireplace and recessed display shelving with storage below; galley style kitchen fitted with a range of base and wall mounted units with contrasting worktops and tiled splashbacks, slot in electric cooker, under counter fridge and washing machine and rear facing window with lovely views towards the Sidllaws; fully tiled bathroom with W.C., wash hand basin and bath with mains fed shower over; and two double bedrooms with built in wardrobe/storage facilities. Externally there is a well maintained communal drying green to the rear.

light fittings, electric cooker, under counter fridge and washing machine.

Included in the sale are all carpets and floor coverings, window blinds where fitted,