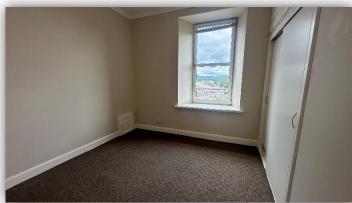

Accommodation comprises: hallway with connecting doors to all rooms; bright and spacious lounge with bay window, ornate cornice and ceiling rose, fireplace and recessed display shelving with storage below; galley style kitchen fitted with a range of base and wall mounted units with contrasting worktops and tiled splashbacks, slot in electric cooker, under counter fridge and washing machine and rear facing window with lovely views towards the Sidllaws; fully tiled bathroom with W.C., wash hand basin and bath with mains fed shower over; and two double bedrooms with built in wardrobe/storage facilities. Externally there is a well maintained communal drying green to the rear.