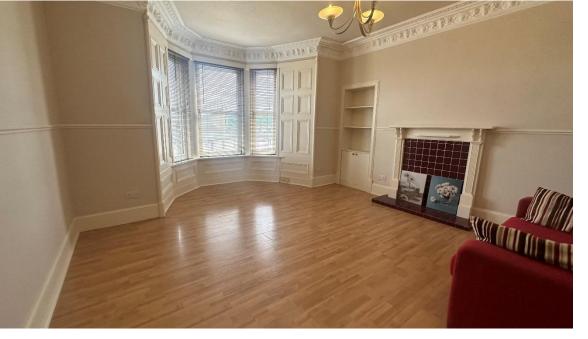

Accommodation comprises: hallway with connecting doors to all rooms; bright and spacious lounge with bay window, ornate cornice and ceiling rose, fireplace and recessed display shelving with storage below; galley style kitchen fitted with a range of base and wall mounted units with contrasting worktops and tiled splashbacks, slot in electric cooker, under counter fridge and washing machine and rear facing window with lovely views towards the Sidllaws; fully tiled bathroom with W.C., wash hand basin and bath with mains fed shower over; and two double bedrooms with built in wardrobe/storage facilities. Externally there is a well maintained communal drying green to the rear.