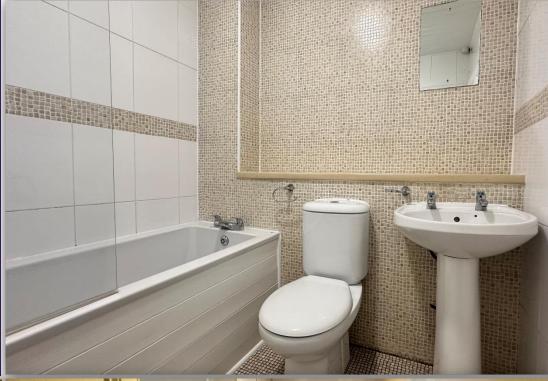

Accommodation comprises: hallway with connecting doors to all rooms; bright and spacious lounge with bay window, ornate cornice and ceiling rose, fireplace and recessed display shelving with storage below; galley style kitchen fitted with a range of base and wall mounted units with contrasting worktops and tiled splashbacks, slot in electric cooker, under counter fridge and washing machine and rear facing window with lovely views towards the Sidllaws; fully tiled bathroom with W.C., wash hand basin and bath with mains fed shower over; and two double bedrooms with built in wardrobe/storage facilities. Externally there is a well maintained communal drying green to the rear.