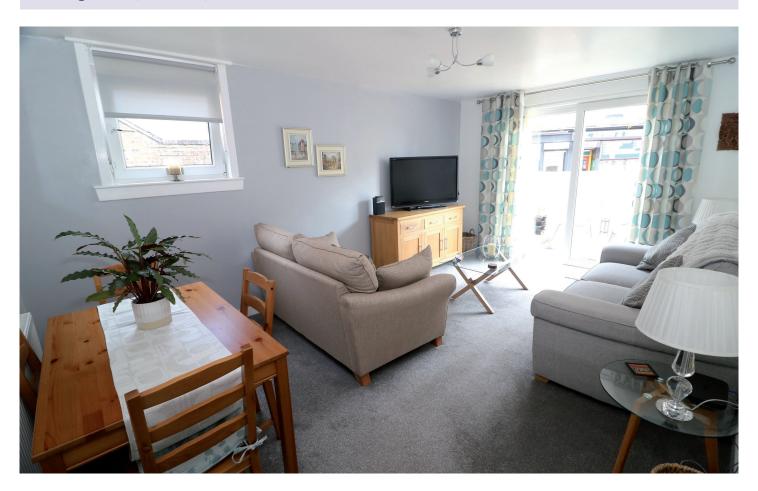

#### LOUNGE/DININGROOM

A spacious and comfortable lounge with rear dining area. Double glazed patio doors lead out onto the enclosed south facing patio.