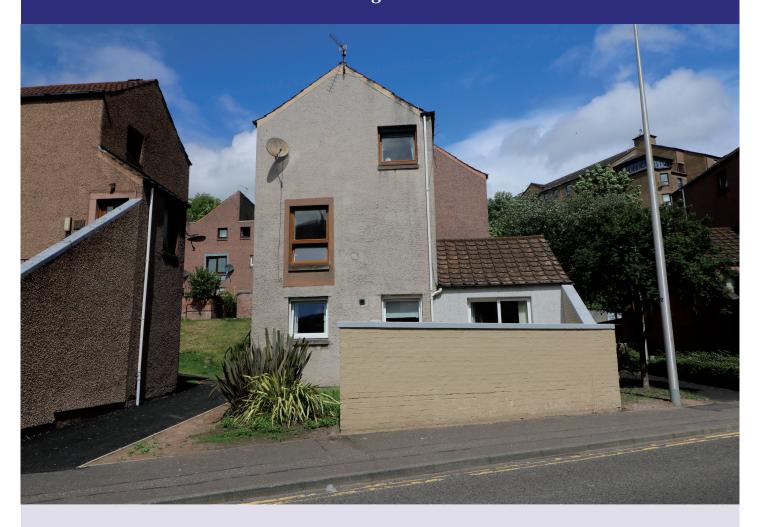

# 72 King Street, Dundee, DD1 2JB

Offers Over **£115,000** 

- Ground Floor Flat
- Fully Modernised
- Move in Condition
- 10 Minutes from Town
- Combi GCH; UPVC DG

- Lounge/Diningroom
- Modern Kitchen
- 2 Double Bedrooms
- Quality Shower Room
- Patio Garden

# 72 King Street, Dundee, DD1 2JB

This self contained GROUND FLOOR FLAT forms part of a two story block of similar style flats in an attractive modern development just ten minutes walk from the City Centre. The flat has been decorated and finished to a high standard and benefits from combi gas central heating and replacement UPVC double glazed windows and doors. A feature of the lounge are the large patio doors which lead out onto the private and enclosed south facing patio. The property has it's own external rear door and is in move in condition.