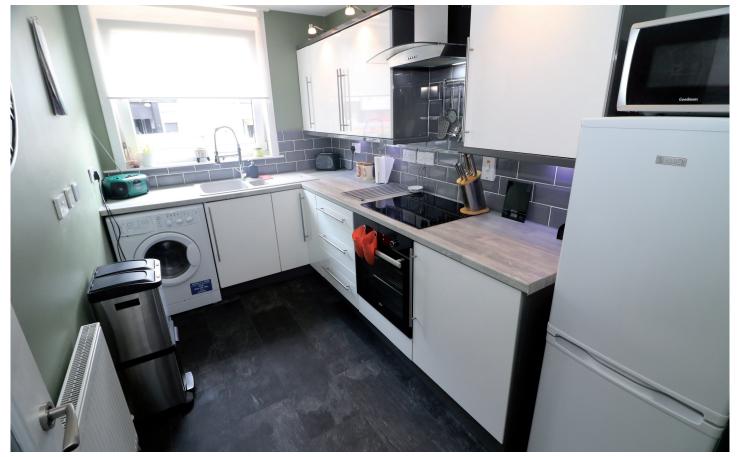

#### **KITCHEN**

Fully fitted with modern white gloss wall and base units and light grey worktops. Under wall unit lighting. Tiled splash back. Integrated electric hob, oven and stainless steel chimney filter. White carbonate  $1\frac{1}{2}$  bowl sink with drainer and pillar spray tap. Plumbed for and including automatic washing machine. Upright fridge freezer. Laminate flooring. Window overlooks the patio. Extractor fan.