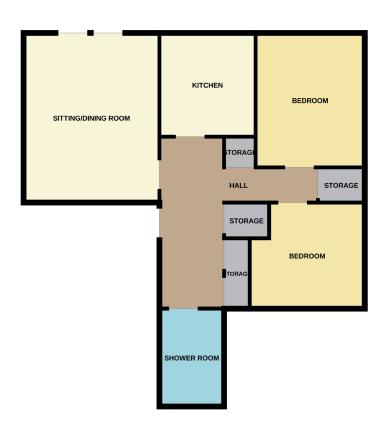

# **ACCOMMODATION**

(All measurements are approx.)

| Lounge/Diningroom | 16'4" x 11'2" | (5.00m x 3.40m) |
|-------------------|---------------|-----------------|
| Kitchen           | 11'0" x 6'6"  | (3.35m x 2.00m) |
| Double Bedroom    | 12'8" x 8'9"  | (3.90m x 2.70m) |
| Double Bedroom    | 8'9" x 8'9"   | (2.70m x 2.70m) |
| Shower Room       | 6'2" x 5'2"   | (1.90m x 1.60m) |

GROUND FLOOR 58.0 sq.m. approx.

White every attempt has been made to ensure the accuracy of the floorpian contained here, measurements of dones, without process and any other times are approximate and or responsibility is when for any recognision or mis-statement. This plan is for illustrative purposes only and should be used as such by any prospective purchaser. The services, systems and applicances shown have not been tested and no guarantee as to their openability or efficiency can be given.