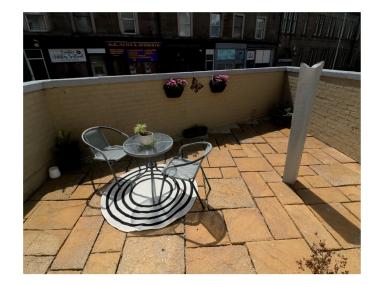

#### **PATIO**

The south facing patio is enclosed by walls and laid out with paving slabs. A secluded and sunny location.