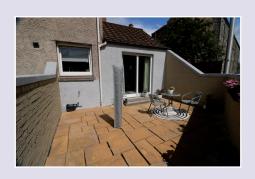

#### **PATIO**

The south facing patio is enclosed by walls and laid out with paving slabs. A secluded and sunny location.