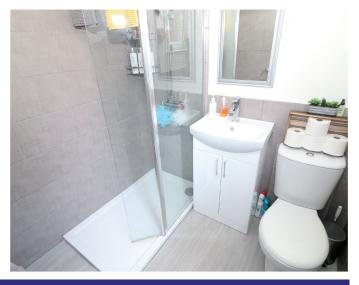

#### **SHOWER ROOM**

Fitted with quality vanity unit incorporating white wash hand basin. Toilet. Large walk in shower area with glazed screens and thermostat shower. Rain shower and body spray shower fittings. Full wall tiling. The rest of the shower room is tiled to dado height. Parador style ceiling with recessed downlights. Opaque window.