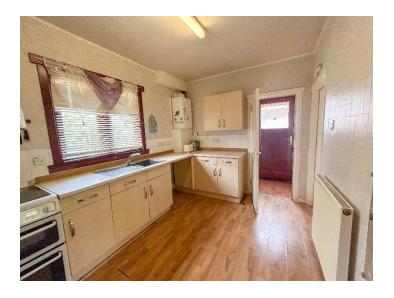

The ground floor of the accommodation comprises of the lounge, kitchen/diner and a small utility area. The lounge is found at the front of the property and has a large south-facing window overlooking the front garden allowing for ample light to enter the room. The room leads to the kitchen at the rear of the property this has been fitted with both wall and base units, a stainless-steel sink and draining board below the window and a Sheila Maid. There is a small utility space found at the back of the kitchen. The area provides access to the garden and houses a large storage cupboard which utilised the space under the stairs.