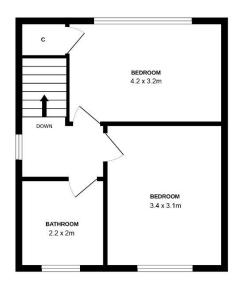

The upper floor of the property accommodates two double bedrooms. The master bedroom to the front of the property has been floored in carpet and has a built-in storage cupboard. The second bedroom to the rear of the property is floored in laminate and also has a built-in cupboard for additional storage.

Early viewing is highly encouraged to fully appreciate the property's potential.

GROUND FLOOR

Whilst every attempt has been made to ensure the accuracy of the floorplan contained here, measurements of doors, windows, rooms and any other tiems are approximate and no responsibility is taken for any encr, omission or mis-statement. This plan is for illustrative purposes only and should be used as such by any prospective purchaser. The services, systems and appliances shown have not been tested and no guarantee as to their operability or efficiency can be given.