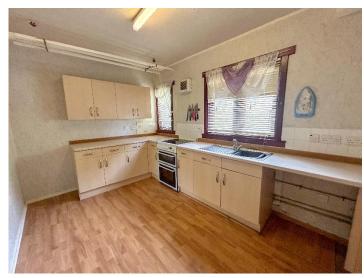

The ground floor of the accommodation comprises of the lounge, kitchen/diner and a small utility area. The lounge is found at the front of the property and has a large south-facing window overlooking the front garden allowing for ample light to enter the room. The room leads to the kitchen at the rear of the property this has been fitted with both wall and base units, a stainless-steel sink and draining board below the window and a Sheila Maid. There is a small utility space found at the back of the kitchen. The area provides access to the garden and houses a large storage cupboard which utilised the space under the stairs.