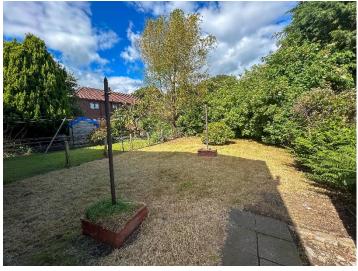

The property benefits from both front and rear gardens. The front has an area laid in chippings; a mature hedge provides some privacy from the road. A pathway leads from the front gate to the entrance of the property and down the side of the house to the rear garden. The rear garden is laid in lawn which is bordered on one side by mature shrubs.