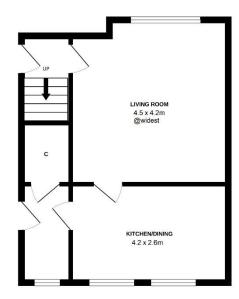

The ground floor of the accommodation comprises of the lounge, kitchen/diner and a small utility area. The lounge is found at the front of the property and has a large south-facing window overlooking the front garden allowing for ample light to enter the room. The room leads to the kitchen at the rear of the property this has been fitted with both wall and base units, a stainless-steel sink and draining board below the window and a Sheila Maid. There is a small utility space found at the back of the kitchen. The area provides access to the garden and houses a large storage cupboard which utilised the space under the stairs.

Early viewing is highly encouraged to fully appreciate the property's potential.

GROUND FLOOR

Whilst every attempt has been made to ensure the accuracy of the floorplan contained here, measurements of doors, windows, rooms and any other tiems are approximate and no responsibility is taken for any encr, omission or mis-statement. This plan is for illustrative purposes only and should be used as such by any prospective purchaser. The services, systems and appliances shown have not been tested and no guarantee as to their operability or efficiency can be given.