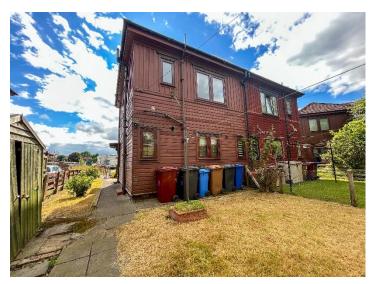

The property benefits from both front and rear gardens. The front has an area laid in chippings; a mature hedge provides some privacy from the road. A pathway leads from the front gate to the entrance of the property and down the side of the house to the rear garden. The rear garden is laid in lawn which is bordered on one side by mature shrubs.