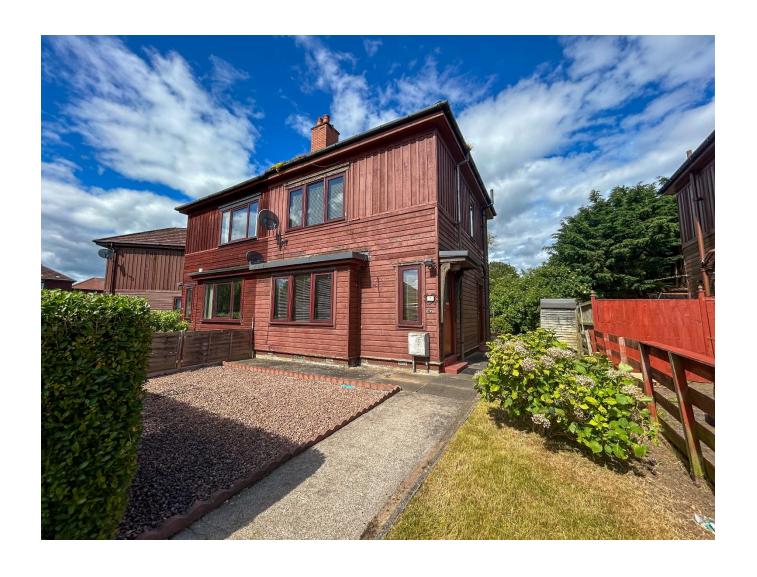

## 9 DOON TERRACE, DUNDEE DD4 8EW OFFERS OVER £90,000

This two storey semi-detached house is located within an established residential area to the northeast of Dundee City Centre. Many amenities are within easy reach of the property including supermarkets. There is a primary school located in the immediate vicinity and there are commuting links to Dundee City Centre and surrounding towns via A90 and bus routes.

The property benefits from both front and rear gardens. The front has an area laid in chippings; a mature hedge provides some privacy from the road. A pathway leads from the front gate to the entrance of the property and down the side of the house to the rear garden. The rear garden is laid in lawn which is bordered on one side by mature shrubs.