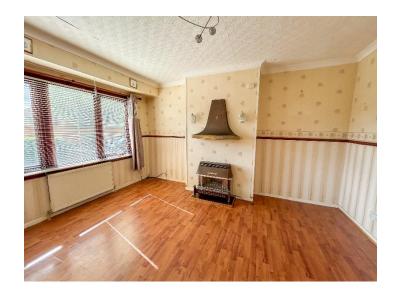

The ground floor of the accommodation comprises of the lounge, kitchen/diner and a small utility area. The lounge is found at the front of the property and has a large south-facing window overlooking the front garden allowing for ample light to enter the room. The room leads to the kitchen at the rear of the property this has been fitted with both wall and base units, a stainless-steel sink and draining board below the window and a Sheila Maid. There is a small utility space found at the back of the kitchen. The area provides access to the garden and houses a large storage cupboard which utilised the space under the stairs.