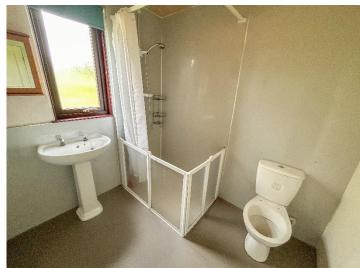

The ground floor of the accommodation comprises of the lounge, kitchen/diner and a small utility area. The lounge is found at the front of the property and has a large south-facing window overlooking the front garden allowing for ample light to enter the room. The room leads to the kitchen at the rear of the property this has been fitted with both wall and base units, a stainless-steel sink and draining board below the window and a Sheila Maid. There is a small utility space found at the back of the kitchen. The area provides access to the garden and houses a large storage cupboard which utilised the space under the stairs.