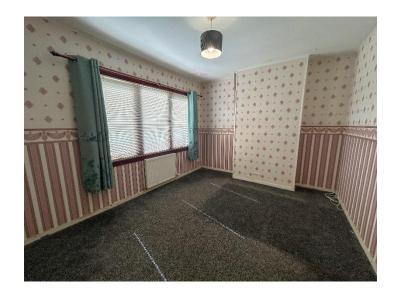

The upper floor of the property accommodates two double bedrooms. The master bedroom to the front of the property has been floored in carpet and has a built-in storage cupboard. The second bedroom to the rear of the property is floored in laminate and also has a built-in cupboard for additional storage.