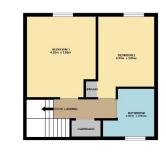

Accommodation comprises hallway with under stair storage cupboard and carpeted staircase to upper floor; lounge with French doors opening to decked area; well appointed dining kitchen with integrated electric hob, oven, microwave, fridge freezer and dishwasher and under counter tumble dryer and washing machine, clearly defined dining area with part glazed external door to rear. On the upper floor there are two double bedrooms and a stylish family bathroom with 4 piece suite incorporating W.C., wash hand basin, bath with electric shower over and shower cubicle housing mains fed shower.