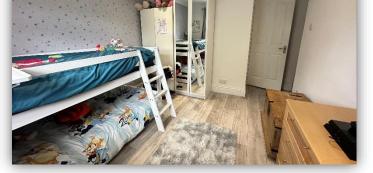

Accommodation comprises hallway with under stair storage cupboard and carpeted staircase to upper floor; lounge with French doors opening to decked area; well appointed dining kitchen with integrated electric hob, oven, microwave, fridge freezer and dishwasher and under counter tumble dryer and washing machine, clearly defined dining area with part glazed external door to rear. On the upper floor there are two double bedrooms and a stylish family bathroom with 4 piece suite incorporating W.C., wash hand basin, bath with electric shower over and shower cubicle housing mains fed shower.