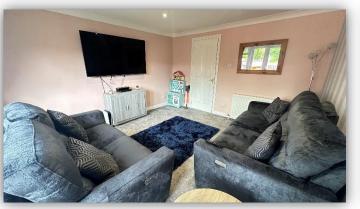

Accommodation comprises hallway with under stair storage cupboard and carpeted staircase to upper floor; lounge with French doors opening to decked area; well appointed dining kitchen with integrated electric hob, oven, microwave, fridge freezer and dishwasher and under counter tumble dryer and washing machine, clearly defined dining area with part glazed external door to rear. On the upper floor there are two double bedrooms and a stylish family bathroom with 4 piece suite incorporating W.C., wash hand basin, bath with electric shower over and shower cubicle housing mains fed shower.