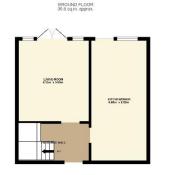

Accommodation comprises hallway with under stair storage cupboard and carpeted staircase to upper floor; lounge with French doors opening to decked area; well appointed dining kitchen with integrated electric hob, oven, microwave, fridge freezer and dishwasher and under counter tumble dryer and washing machine, clearly defined dining area with part glazed external door to rear. On the upper floor there are two double bedrooms and a stylish family bathroom with 4 piece suite incorporating W.C., wash hand basin, bath with electric shower over and shower cubicle housing mains fed shower.