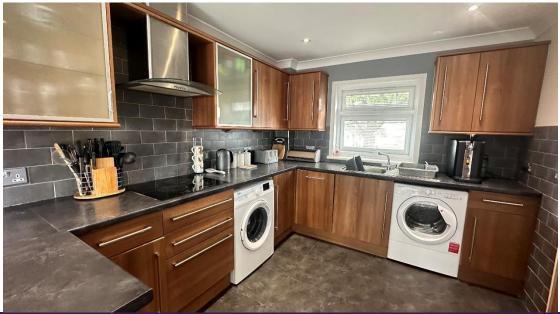

The property is tastefully decorated throughout and benefits from modern kitchen and bathroom, double glazing, gas central heating, new carpets in lounge, staircase and upper landing, enclosed rear garden and spacious garage.

Accommodation comprises hallway with under stair storage cupboard and carpeted staircase to upper floor; lounge with French doors opening to decked area; well appointed dining kitchen with integrated electric hob, oven, microwave, fridge freezer and dishwasher and under counter tumble dryer and washing machine, clearly defined dining area with part glazed external door to rear. On the upper floor there are two double bedrooms and a stylish family bathroom with 4 piece suite incorporating W.C., wash hand basin, bath with electric shower over and shower cubicle housing mains fed shower.