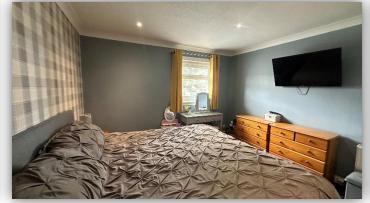

Accommodation comprises hallway with under stair storage cupboard and carpeted staircase to upper floor; lounge with French doors opening to decked area; well appointed dining kitchen with integrated electric hob, oven, microwave, fridge freezer and dishwasher and under counter tumble dryer and washing machine, clearly defined dining area with part glazed external door to rear. On the upper floor there are two double bedrooms and a stylish family bathroom with 4 piece suite incorporating W.C., wash hand basin, bath with electric shower over and shower cubicle housing mains fed shower.