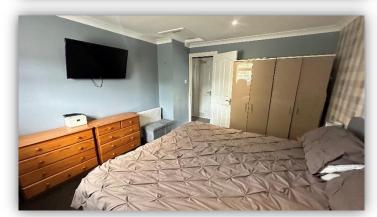

Accommodation comprises hallway with under stair storage cupboard and carpeted staircase to upper floor; lounge with French doors opening to decked area; well appointed dining kitchen with integrated electric hob, oven, microwave, fridge freezer and dishwasher and under counter tumble dryer and washing machine, clearly defined dining area with part glazed external door to rear. On the upper floor there are two double bedrooms and a stylish family bathroom with 4 piece suite incorporating W.C., wash hand basin, bath with electric shower over and shower cubicle housing mains fed shower.