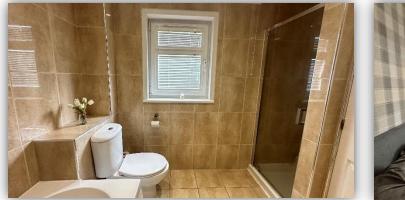

Accommodation comprises hallway with under stair storage cupboard and carpeted staircase to upper floor; lounge with French doors opening to decked area; well appointed dining kitchen with integrated electric hob, oven, microwave, fridge freezer and dishwasher and under counter tumble dryer and washing machine, clearly defined dining area with part glazed external door to rear. On the upper floor there are two double bedrooms and a stylish family bathroom with 4 piece suite incorporating W.C., wash hand basin, bath with electric shower over and shower cubicle housing mains fed shower.