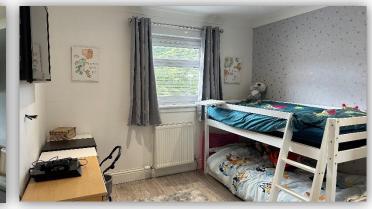

Accommodation comprises hallway with under stair storage cupboard and carpeted staircase to upper floor; lounge with French doors opening to decked area; well appointed dining kitchen with integrated electric hob, oven, microwave, fridge freezer and dishwasher and under counter tumble dryer and washing machine, clearly defined dining area with part glazed external door to rear. On the upper floor there are two double bedrooms and a stylish family bathroom with 4 piece suite incorporating W.C., wash hand basin, bath with electric shower over and shower cubicle housing mains fed shower.