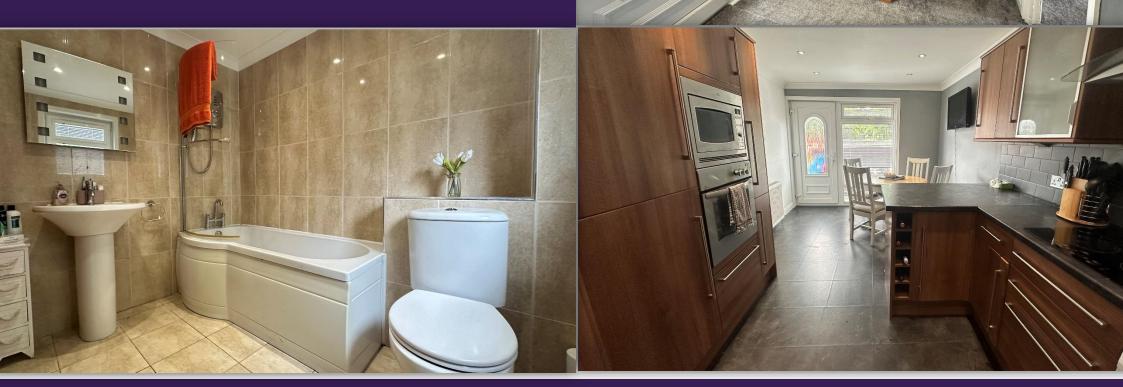

Accommodation comprises hallway with under stair storage cupboard and carpeted staircase to upper floor; lounge with French doors opening to decked area; well appointed dining kitchen with integrated electric hob, oven, microwave, fridge freezer and dishwasher and under counter tumble dryer and washing machine, clearly defined dining area with part glazed external door to rear. On the upper floor there are two double bedrooms and a stylish family bathroom with 4 piece suite incorporating W.C., wash hand basin, bath with electric shower over and shower cubicle housing mains fed shower.