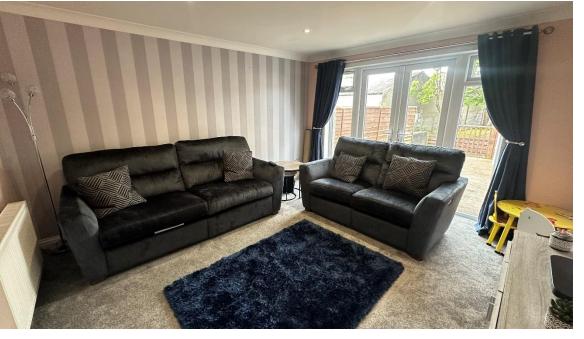

## Chamber Practice **\***

- Popular Location
- Many Local Amenities
- Lounge with French Doors
- Modern Dining Kitchen
- 2 Double Bedrooms
- Family Bathroom with 4 Piece Suite
- Double Glazing
- Gas Central Heating
- Private Garden
- Garage
- Absolute Move In Condition
- Ideal Starter Home

Accommodation comprises hallway with under stair storage cupboard and carpeted staircase to upper floor; lounge with French doors opening to decked area; well appointed dining kitchen with integrated electric hob, oven, microwave, fridge freezer and dishwasher and under counter tumble dryer and washing machine, clearly defined dining area with part glazed external door to rear. On the upper floor there are two double bedrooms and a stylish family bathroom with 4 piece suite incorporating W.C., wash hand basin, bath with electric shower over and shower cubicle housing mains fed shower.