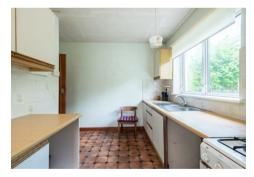

The property benefits from double glazing (except one window) and gas central heating. The accommodation is accessed by the vestibule which leads on to the hallway. The living room has a round facing bay window overlooking the front garden. The kitchen has fitted units and allows access to the rear garden. Three bedrooms are accessed from the hallway with the main bedroom having a bay window. The bathroom completes the accommodation and has a shower over the bath.

## Accommodation (measurements are approx)

| Living Room | 3.93m x 3.98m | (12'11" x 13'1") |
|-------------|---------------|------------------|
| Kitchen     | 2.18m x 4.11m | (7'2" x 13'6")   |
| Bedroom     | 3.90m x 4.44m | (12′10″ x 14′7″) |
| Bedroom     | 3.17m x 4.11m | (10'5" x 13'6")  |
| Bedroom     | 2.94m x 3.01m | (9'8" x 9'11")   |
| Bathroom    | 1.78m x 1.84m | (5′10″ x 6′0″)   |