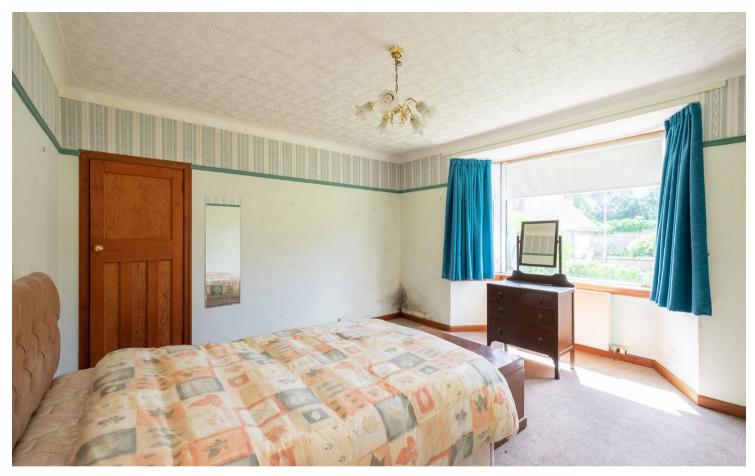

The property benefits from double glazing (except one window) and gas central heating. The accommodation is accessed by the vestibule which leads on to the hallway. The living room has a round facing bay window overlooking the front garden. The kitchen has fitted units and allows access to the rear garden. Three bedrooms are accessed from the hallway with the main bedroom having a bay window. The bathroom completes the accommodation and has a shower over the bath.

## Accommodation (measurements are approx)

| Living Room | 3.93m x 3.98m | (12'11" x 13'1") |
|-------------|---------------|------------------|
| Kitchen     | 2.18m x 4.11m | (7'2" x 13'6")   |
| Bedroom     | 3.90m x 4.44m | (12′10″ x 14′7″) |
| Bedroom     | 3.17m x 4.11m | (10'5" x 13'6")  |
| Bedroom     | 2.94m x 3.01m | (9'8" x 9'11")   |
| Bathroom    | 1.78m x 1.84m | (5′10″ x 6′0″)   |