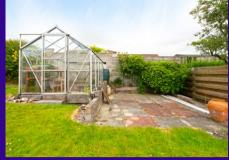

The front garden is laid in lawn together with some plants and shrubbery. The driveway provides off street parking and leads to the garage which benefits from power. The rear garden in lain main in lawn together with a paved patio and green house which is to be included with the sale. An adjoining boiler cupboard is also accessed from the rear garden.