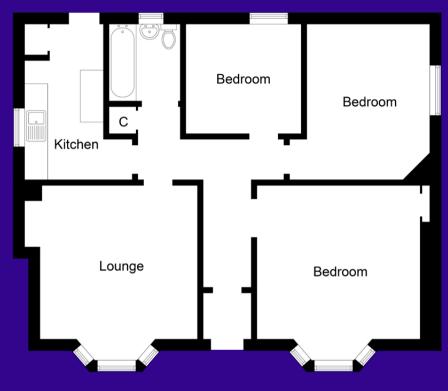

**Ground Floor** 

## Accommodation (measurements are approx)

| Living Room | 3.93m x 3.98m | (12'11" x 13'1") |
|-------------|---------------|------------------|
| Kitchen     | 2.18m x 4.11m | (7'2" x 13'6")   |
| Bedroom     | 3.90m x 4.44m | (12′10″ x 14′7″) |
| Bedroom     | 3.17m x 4.11m | (10'5" x 13'6")  |
| Bedroom     | 2.94m x 3.01m | (9'8" x 9'11")   |
| Bathroom    | 1.78m x 1.84m | (5′10″ x 6′0″)   |