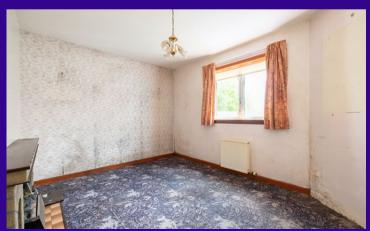

The property benefits from double glazing (except one window) and gas central heating. The accommodation is accessed by the vestibule which leads on to the hallway. The living room has a round facing bay window overlooking the front garden. The kitchen has fitted units and allows access to the rear garden. Three bedrooms are accessed from the hallway with the main bedroom having a bay window. The bathroom completes the accommodation and has a shower over the bath.

## Accommodation (measurements are approx)

| Living Room | 3.93m x 3.98m | (12'11" x 13'1") |
|-------------|---------------|------------------|
| Kitchen     | 2.18m x 4.11m | (7'2" x 13'6")   |
| Bedroom     | 3.90m x 4.44m | (12′10″ x 14′7″) |
| Bedroom     | 3.17m x 4.11m | (10'5" x 13'6")  |
| Bedroom     | 2.94m x 3.01m | (9'8" x 9'11")   |
| Bathroom    | 1.78m x 1.84m | (5′10″ x 6′0″)   |