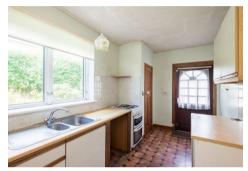

The property benefits from double glazing (except one window) and gas central heating. The accommodation is accessed by the vestibule which leads on to the hallway. The living room has a round facing bay window overlooking the front garden. The kitchen has fitted units and allows access to the rear garden. Three bedrooms are accessed from the hallway with the main bedroom having a bay window. The bathroom completes the accommodation and has a shower over the bath.

## Accommodation (measurements are approx)

| Living Room | 3.93m x 3.98m | (12'11" x 13'1") |
|-------------|---------------|------------------|
| Kitchen     | 2.18m x 4.11m | (7'2" x 13'6")   |
| Bedroom     | 3.90m x 4.44m | (12′10″ x 14′7″) |
| Bedroom     | 3.17m x 4.11m | (10'5" x 13'6")  |
| Bedroom     | 2.94m x 3.01m | (9'8" x 9'11")   |
| Bathroom    | 1.78m x 1.84m | (5′10″ x 6′0″)   |