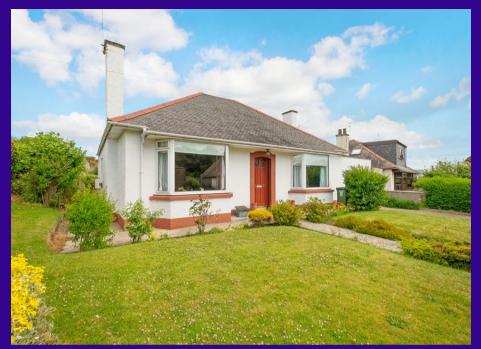

A well-proportioned detached bungalow located in the historic Angus town of Arbroath. There are local amenities nearby while the town centre is within walking distance and offers and range of shopping options. Schooling at primary and secondary levels are located nearby as well as various transport options.

The property benefits from double glazing (except one window) and gas central heating. The accommodation is accessed by the vestibule which leads on to the hallway. The living room has a round facing bay window overlooking the front garden. The kitchen has fitted units and allows access to the rear garden. Three bedrooms are accessed from the hallway with the main bedroom having a bay window. The bathroom completes the accommodation and has a shower over the bath.