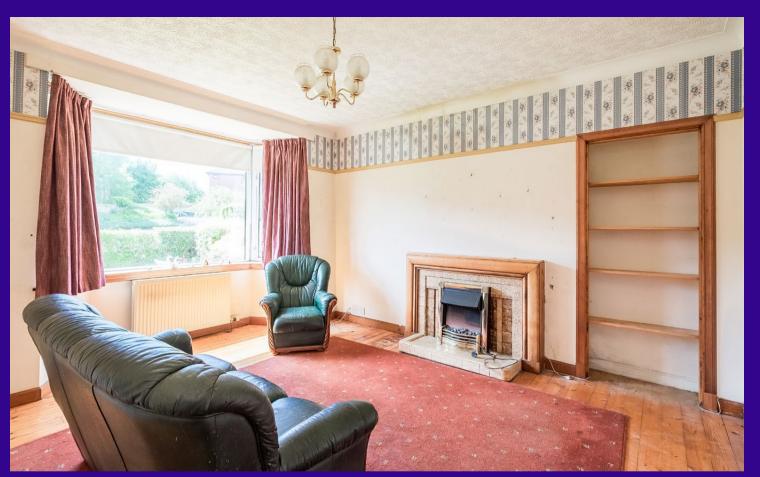

The property benefits from double glazing (except one window) and gas central heating. The accommodation is accessed by the vestibule which leads on to the hallway. The living room has a round facing bay window overlooking the front garden. The kitchen has fitted units and allows access to the rear garden. Three bedrooms are accessed from the hallway with the main bedroom having a bay window. The bathroom completes the accommodation and has a shower over the bath.

## Accommodation (measurements are approx)

| Living Room | 3.93m x 3.98m | (12'11" x 13'1") |
|-------------|---------------|------------------|
| Kitchen     | 2.18m x 4.11m | (7'2" x 13'6")   |
| Bedroom     | 3.90m x 4.44m | (12′10″ x 14′7″) |
| Bedroom     | 3.17m x 4.11m | (10'5" x 13'6")  |
| Bedroom     | 2.94m x 3.01m | (9'8" x 9'11")   |
| Bathroom    | 1.78m x 1.84m | (5′10″ x 6′0″)   |