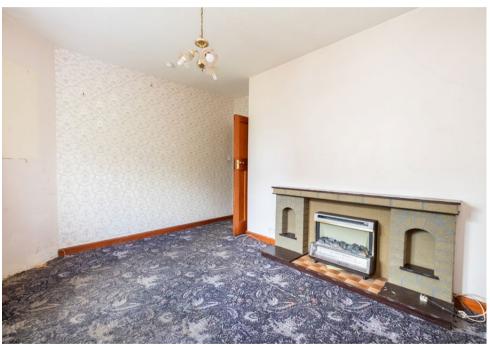

The property benefits from double glazing (except one window) and gas central heating. The accommodation is accessed by the vestibule which leads on to the hallway. The living room has a round facing bay window overlooking the front garden. The kitchen has fitted units and allows access to the rear garden. Three bedrooms are accessed from the hallway with the main bedroom having a bay window. The bathroom completes the accommodation and has a shower over the bath.

## Accommodation (measurements are approx)

| Living Room | 3.93m x 3.98m | (12'11" x 13'1") |
|-------------|---------------|------------------|
| Kitchen     | 2.18m x 4.11m | (7'2" x 13'6")   |
| Bedroom     | 3.90m x 4.44m | (12′10″ x 14′7″) |
| Bedroom     | 3.17m x 4.11m | (10'5" x 13'6")  |
| Bedroom     | 2.94m x 3.01m | (9'8" x 9'11")   |
| Bathroom    | 1.78m x 1.84m | (5′10″ x 6′0″)   |