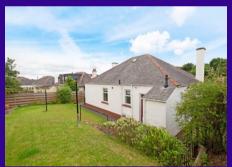

A well-proportioned detached bungalow located in the historic Angus town of Arbroath. There are local amenities nearby while the town centre is within walking distance and offers and range of shopping options. Schooling at primary and secondary levels are located nearby as well as various transport options.

The front garden is laid in lawn together with some plants and shrubbery. The driveway provides off street parking and leads to the garage which benefits from power. The rear garden in lain main in lawn together with a paved patio and green house which is to be included with the sale. An adjoining boiler cupboard is also accessed from the rear garden.