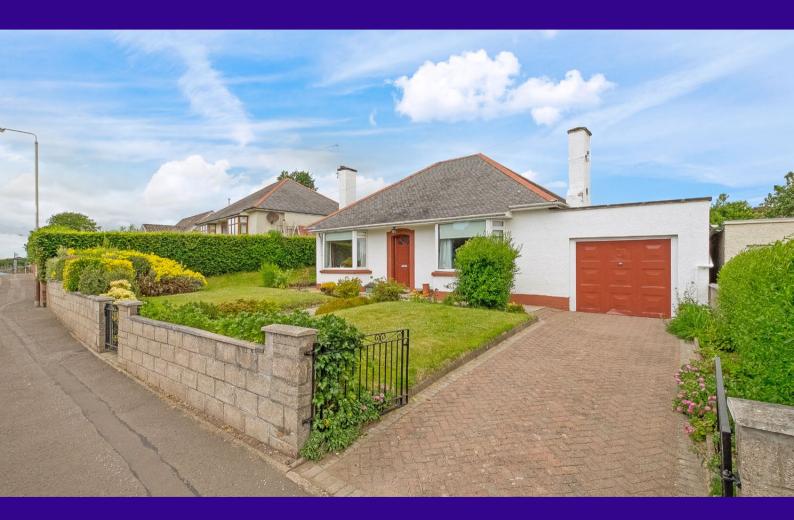

A well-proportioned detached bungalow located in the historic Angus town of Arbroath. There are local amenities nearby while the town centre is within walking distance and offers and range of shopping options. Schooling at primary and secondary levels are located nearby as well as various transport options.

The front garden is laid in lawn together with some plants and shrubbery. The driveway provides off street parking and leads to the garage which benefits from power. The rear garden in lain main in lawn together with a paved patio and green house which is to be included with the sale. An adjoining boiler cupboard is also accessed from the rear garden.