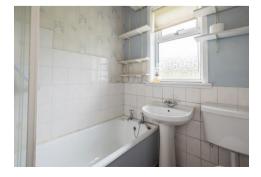

The property benefits from double glazing (except one window) and gas central heating. The accommodation is accessed by the vestibule which leads on to the hallway. The living room has a round facing bay window overlooking the front garden. The kitchen has fitted units and allows access to the rear garden. Three bedrooms are accessed from the hallway with the main bedroom having a bay window. The bathroom completes the accommodation and has a shower over the bath.

## Accommodation (measurements are approx)

| Living Room | 3.93m x 3.98m | (12'11" x 13'1") |
|-------------|---------------|------------------|
| Kitchen     | 2.18m x 4.11m | (7'2" x 13'6")   |
| Bedroom     | 3.90m x 4.44m | (12′10″ x 14′7″) |
| Bedroom     | 3.17m x 4.11m | (10'5" x 13'6")  |
| Bedroom     | 2.94m x 3.01m | (9'8" x 9'11")   |
| Bathroom    | 1.78m x 1.84m | (5′10″ x 6′0″)   |