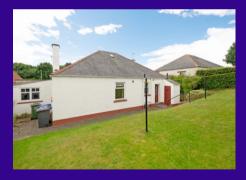

A well-proportioned detached bungalow located in the historic Angus town of Arbroath. There are local amenities nearby while the town centre is within walking distance and offers and range of shopping options. Schooling at primary and secondary levels are located nearby as well as various transport options.

The property benefits from double glazing (except one window) and gas central heating. The accommodation is accessed by the vestibule which leads on to the hallway. The living room has a round facing bay window overlooking the front garden. The kitchen has fitted units and allows access to the rear garden. Three bedrooms are accessed from the hallway with the main bedroom having a bay window. The bathroom completes the accommodation and has a shower over the bath.

The front garden is laid in lawn together with some plants and shrubbery. The driveway provides off street parking and leads to the garage which benefits from power. The rear garden in lain main in lawn together with a paved patio and green house which is to be included with the sale. An adjoining boiler cupboard is also accessed from the rear garden.