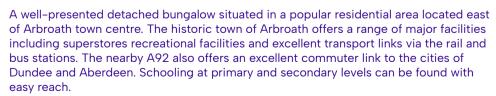

# Offers Over £215,000

23 Bellevue Gardens, Arbroath, DD11 5BE

blackadders.co.uk

Driveway

Garage

The property benefits from double glazing and gas central heating. The accommodation is accessed by an entrance vestibule which leads through to the hallway. There are two fitted cupboards accessed from the hallway with one housing the gas boiler.

The front garden is laid in lawn while there are driveways either side of the property. There is also a garage which benefits from power and light together with an adjoining store/workshop to the rear. The rear garden is laid mainly in lawn together with two paved patio areas.