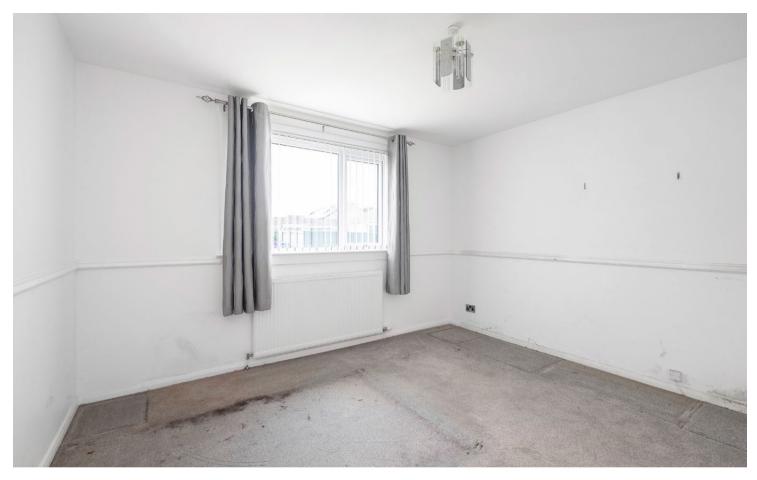

The generous living room enjoys a west facing aspect over the front garden. The kitchen has a range of fitted units and leads out to a side porch. Three bedrooms are accessed from the hallway with two of the bedrooms having fitted storage space. The modern shower room completes the accommodation.

# Accommodation (measurements are approx)

| Living Room | 3.64m x 5.46m | (11'11" x 17'11")                 |
|-------------|---------------|-----------------------------------|
| Kitchen     | 2.70m x 4.05m | (8'10" x 13'3")                   |
| Bedroom     | 3.56m x 3.79m | (11′8″ x 12′5″)                   |
| Bedroom     | 2.73m x 3.38m | (8'11" x 11'1")                   |
| Bedroom     | 2.94m x 3.19m | (9'8" x 10'6")                    |
| Shower Room | 1.90m x 2.31m | (6'3" x 7'7") at<br>widest points |