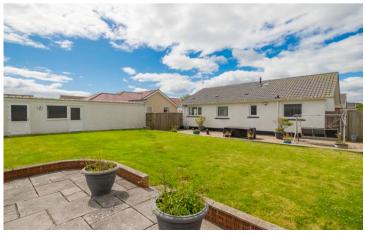

The front garden is laid in lawn while there are driveways either side of the property. There is also a garage which benefits from power and light together with an adjoining store/workshop to the rear. The rear garden is laid mainly in lawn together with two paved patio areas.