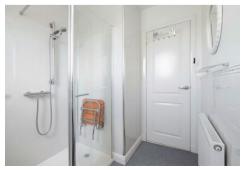

The generous living room enjoys a west facing aspect over the front garden. The kitchen has a range of fitted units and leads out to a side porch. Three bedrooms are accessed from the hallway with two of the bedrooms having fitted storage space. The modern shower room completes the accommodation.

# Accommodation (measurements are approx)

| Living Room | 3.64m x 5.46m | (11'11" x 17'11")                 |
|-------------|---------------|-----------------------------------|
| Kitchen     | 2.70m x 4.05m | (8'10" x 13'3")                   |
| Bedroom     | 3.56m x 3.79m | (11′8″ x 12′5″)                   |
| Bedroom     | 2.73m x 3.38m | (8'11" x 11'1")                   |
| Bedroom     | 2.94m x 3.19m | (9'8" x 10'6")                    |
| Shower Room | 1.90m x 2.31m | (6'3" x 7'7") at<br>widest points |