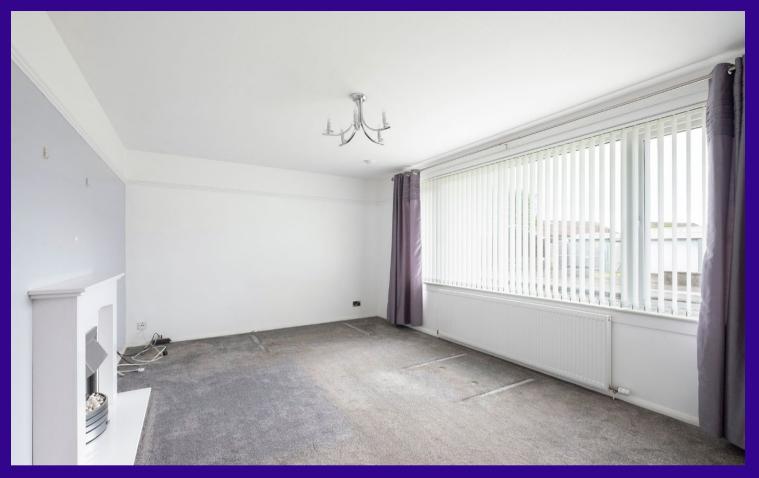

The generous living room enjoys a west facing aspect over the front garden. The kitchen has a range of fitted units and leads out to a side porch. Three bedrooms are accessed from the hallway with two of the bedrooms having fitted storage space. The modern shower room completes the accommodation.

# Accommodation (measurements are approx)

| Living Room | 3.64m x 5.46m | (11'11" x 17'11")                 |
|-------------|---------------|-----------------------------------|
| Kitchen     | 2.70m x 4.05m | (8'10" x 13'3")                   |
| Bedroom     | 3.56m x 3.79m | (11′8″ x 12′5″)                   |
| Bedroom     | 2.73m x 3.38m | (8'11" x 11'1")                   |
| Bedroom     | 2.94m x 3.19m | (9'8" x 10'6")                    |
| Shower Room | 1.90m x 2.31m | (6'3" x 7'7") at<br>widest points |