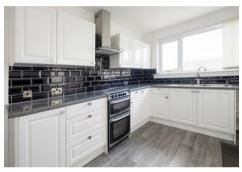

The generous living room enjoys a west facing aspect over the front garden. The kitchen has a range of fitted units and leads out to a side porch. Three bedrooms are accessed from the hallway with two of the bedrooms having fitted storage space. The modern shower room completes the accommodation.

# Accommodation (measurements are approx)

| Living Room | 3.64m x 5.46m | (11'11" x 17'11")                 |
|-------------|---------------|-----------------------------------|
| Kitchen     | 2.70m x 4.05m | (8'10" x 13'3")                   |
| Bedroom     | 3.56m x 3.79m | (11′8″ x 12′5″)                   |
| Bedroom     | 2.73m x 3.38m | (8'11" x 11'1")                   |
| Bedroom     | 2.94m x 3.19m | (9'8" x 10'6")                    |
| Shower Room | 1.90m x 2.31m | (6'3" x 7'7") at<br>widest points |