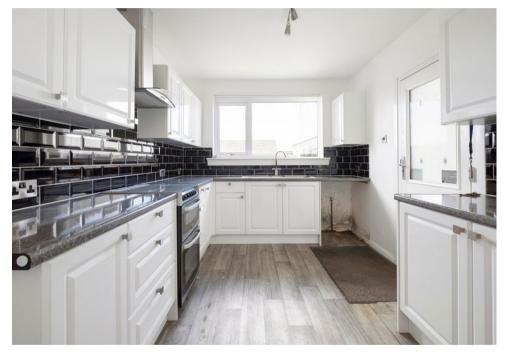

The generous living room enjoys a west facing aspect over the front garden. The kitchen has a range of fitted units and leads out to a side porch. Three bedrooms are accessed from the hallway with two of the bedrooms having fitted storage space. The modern shower room completes the accommodation.