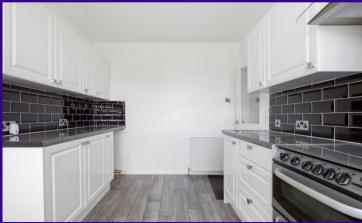

The generous living room enjoys a west facing aspect over the front garden. The kitchen has a range of fitted units and leads out to a side porch. Three bedrooms are accessed from the hallway with two of the bedrooms having fitted storage space. The modern shower room completes the accommodation.

# Accommodation (measurements are approx)

| Living Room | 3.64m x 5.46m | (11'11" x 17'11")                 |
|-------------|---------------|-----------------------------------|
| Kitchen     | 2.70m x 4.05m | (8'10" x 13'3")                   |
| Bedroom     | 3.56m x 3.79m | (11′8″ x 12′5″)                   |
| Bedroom     | 2.73m x 3.38m | (8'11" x 11'1")                   |
| Bedroom     | 2.94m x 3.19m | (9'8" x 10'6")                    |
| Shower Room | 1.90m x 2.31m | (6'3" x 7'7") at<br>widest points |