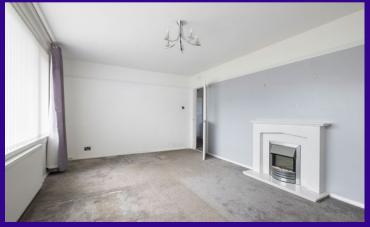

The generous living room enjoys a west facing aspect over the front garden. The kitchen has a range of fitted units and leads out to a side porch. Three bedrooms are accessed from the hallway with two of the bedrooms having fitted storage space. The modern shower room completes the accommodation.

# Accommodation (measurements are approx)

| Living Room | 3.64m x 5.46m | (11'11" x 17'11")                 |
|-------------|---------------|-----------------------------------|
| Kitchen     | 2.70m x 4.05m | (8'10" x 13'3")                   |
| Bedroom     | 3.56m x 3.79m | (11′8″ x 12′5″)                   |
| Bedroom     | 2.73m x 3.38m | (8'11" x 11'1")                   |
| Bedroom     | 2.94m x 3.19m | (9'8" x 10'6")                    |
| Shower Room | 1.90m x 2.31m | (6'3" x 7'7") at<br>widest points |