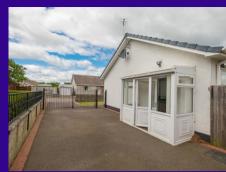

# Offers Over £215,000

23 Bellevue Gardens, Arbroath, DD11 5BE

blackadders.co.uk

Driveway

Garage

The property benefits from double glazing and gas central heating. The accommodation is accessed by an entrance vestibule which leads through to the hallway. There are two fitted cupboards accessed from the hallway with one housing the gas boiler.

The generous living room enjoys a west facing aspect over the front garden. The kitchen has a range of fitted units and leads out to a side porch. Three bedrooms are accessed from the hallway with two of the bedrooms having fitted storage space. The modern shower room completes the accommodation.