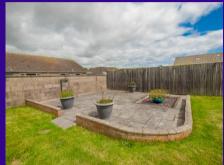

The front garden is laid in lawn while there are driveways either side of the property. There is also a garage which benefits from power and light together with an adjoining store/workshop to the rear. The rear garden is laid mainly in lawn together with two paved patio areas.