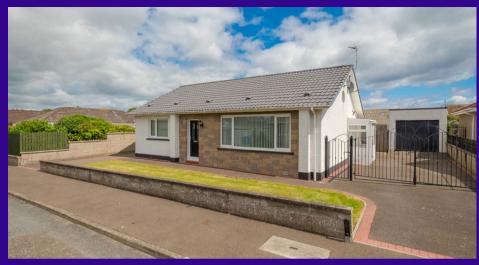

# Offers Over £215,000

23 Bellevue Gardens, Arbroath, DD11 5BE

blackadders.co.uk

Driveway

Garage

The property benefits from double glazing and gas central heating. The accommodation is accessed by an entrance vestibule which leads through to the hallway. There are two fitted cupboards accessed from the hallway with one housing the gas boiler.

The front garden is laid in lawn while there are driveways either side of the property. There is also a garage which benefits from power and light together with an adjoining store/workshop to the rear. The rear garden is laid mainly in lawn together with two paved patio areas.