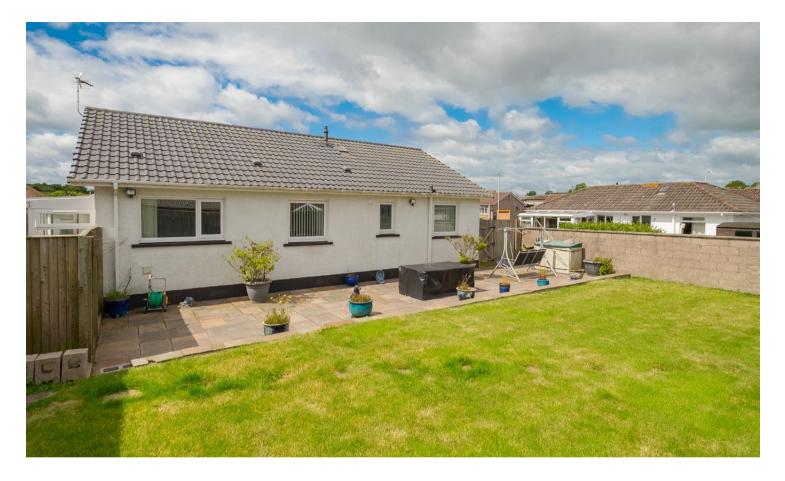

The front garden is laid in lawn while there are driveways either side of the property. There is also a garage which benefits from power and light together with an adjoining store/workshop to the rear. The rear garden is laid mainly in lawn together with two paved patio areas.