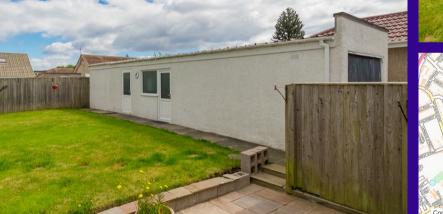

The front garden is laid in lawn while there are driveways either side of the property. There is also a garage which benefits from power and light together with an adjoining store/workshop to the rear. The rear garden is laid mainly in lawn together with two paved patio areas.