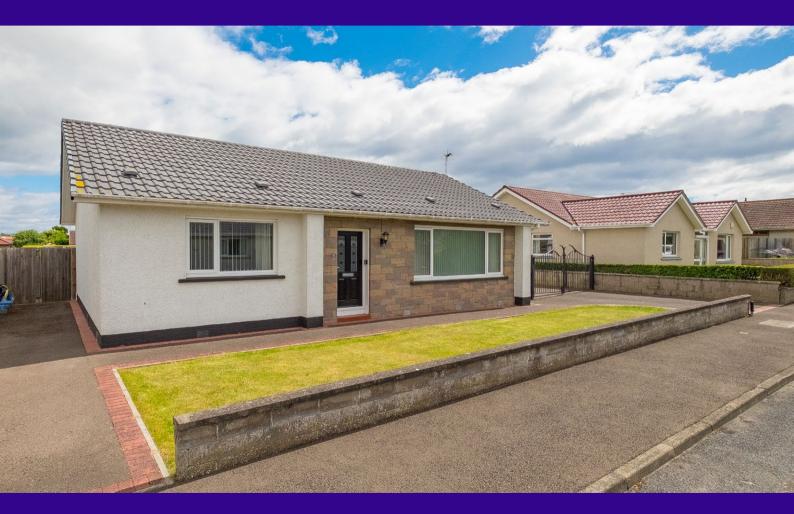

# Offers Over £215,000

23 Bellevue Gardens, Arbroath, DD11 5BE

blackadders.co.uk

Driveway

Garage

The property benefits from double glazing and gas central heating. The accommodation is accessed by an entrance vestibule which leads through to the hallway. There are two fitted cupboards accessed from the hallway with one housing the gas boiler.

The front garden is laid in lawn while there are driveways either side of the property. There is also a garage which benefits from power and light together with an adjoining store/workshop to the rear. The rear garden is laid mainly in lawn together with two paved patio areas.