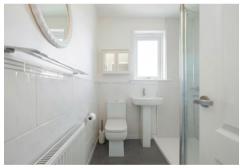

The generous living room enjoys a west facing aspect over the front garden. The kitchen has a range of fitted units and leads out to a side porch. Three bedrooms are accessed from the hallway with two of the bedrooms having fitted storage space. The modern shower room completes the accommodation.

# Accommodation (measurements are approx)

| Living Room | 3.64m x 5.46m | (11'11" x 17'11")                 |
|-------------|---------------|-----------------------------------|
| Kitchen     | 2.70m x 4.05m | (8'10" x 13'3")                   |
| Bedroom     | 3.56m x 3.79m | (11′8″ x 12′5″)                   |
| Bedroom     | 2.73m x 3.38m | (8'11" x 11'1")                   |
| Bedroom     | 2.94m x 3.19m | (9'8" x 10'6")                    |
| Shower Room | 1.90m x 2.31m | (6'3" x 7'7") at<br>widest points |