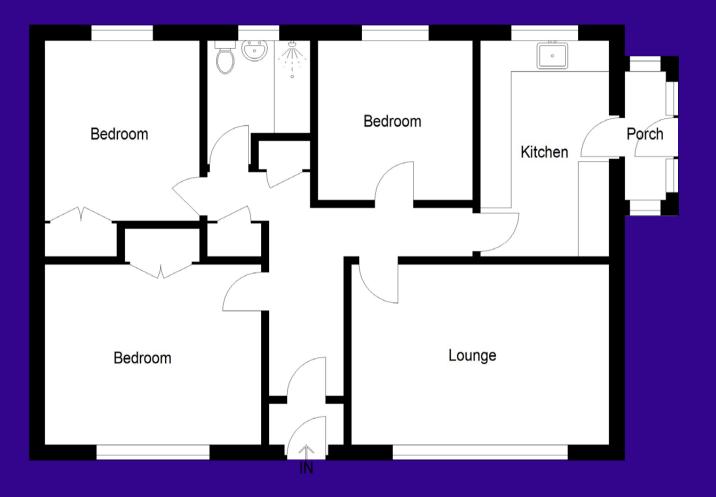

Ground Floor

First Floor

# Accommodation (measurements are approx)

| Living Room | 3.64m x 5.46m | (11'11" x 17'11")                 |
|-------------|---------------|-----------------------------------|
| Kitchen     | 2.70m x 4.05m | (8'10" x 13'3")                   |
| Bedroom     | 3.56m x 3.79m | (11′8″ x 12′5″)                   |
| Bedroom     | 2.73m x 3.38m | (8'11" x 11'1")                   |
| Bedroom     | 2.94m x 3.19m | (9'8" x 10'6")                    |
| Shower Room | 1.90m x 2.31m | (6'3" x 7'7") at<br>widest points |