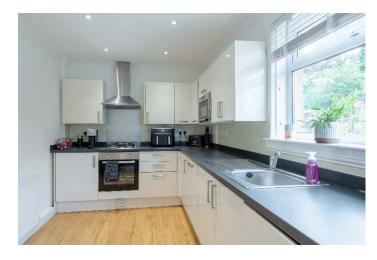

Accommodation comprises on the ground floor- Hall with carpeted staircase to upper floor, spacious Lounge and modern dining kitchen with integrated appliances and ample space for dining table and chairs.