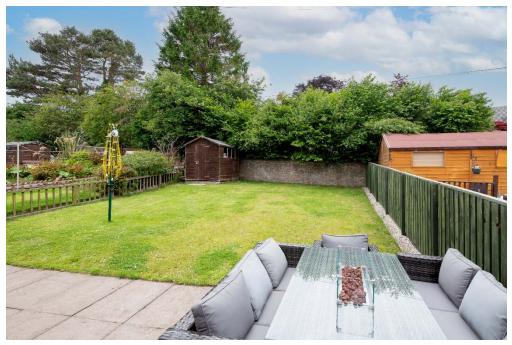

#### **Outside**

The property is accessed via steps to the front with a sloping area of garden laid in chips. To the rear the garden grounds are enclosed laid in grass and patio slabs. The garden provides a safe environment for children to play and a quiet spot to enjoy alfresco style eating.