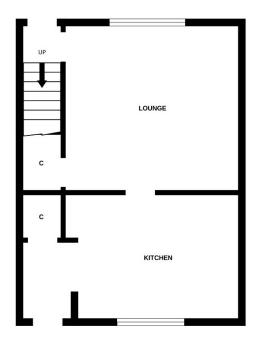

Accommodation comprises on the ground floor- Hall with carpeted staircase to upper floor, spacious Lounge and modern dining kitchen with integrated appliances and ample space for dining table and chairs.

### **Accommodation**

Lounge 14'8" x 12'8"

Dining Kitchen 13'7" x 8'3"

Bedroom 1 14'3 x 11'2"

Bedroom 2 12' x 10'2"

Bathroom 6'10" x 6'9"

GROUND FLOOR 1ST FLOOR

Whits every attempt has been made to ensure the accuracy of the floorplan contained here, measurements of doors, windows, rooms and any other items are approximate and no responsibility is taken for any error, omission or mis-statement. This plan is for illustrative purposes only and should be used as such by any prospective purchaser. The services, systems and appliances shown have not been tested and no guarantee as to their operability or efficiency can be given.