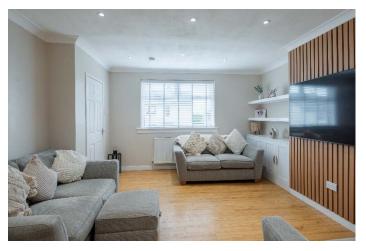

Accommodation comprises on the ground floor- Hall with carpeted staircase to upper floor, spacious Lounge and modern dining kitchen with integrated appliances and ample space for dining table and chairs.

On the upper level there are two double bedrooms, stylish three-piece bathroom with an overhead shower.

The property benefits from gas central heating throughout and double glazing.

The property has many attractive features and is finished to a high standard.