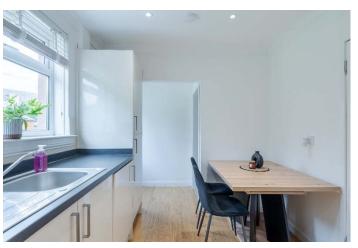

Accommodation comprises on the ground floor- Hall with carpeted staircase to upper floor, spacious Lounge and modern dining kitchen with integrated appliances and ample space for dining table and chairs.