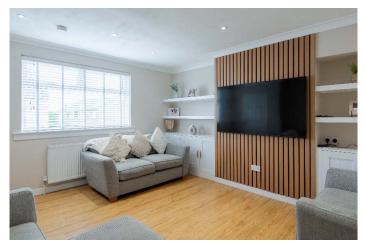

Accommodation comprises on the ground floor- Hall with carpeted staircase to upper floor, spacious Lounge and modern dining kitchen with integrated appliances and ample space for dining table and chairs.

On the upper level there are two double bedrooms, stylish three-piece bathroom with an overhead shower.

The property benefits from gas central heating throughout and double glazing.

The property has many attractive features and is finished to a high standard.