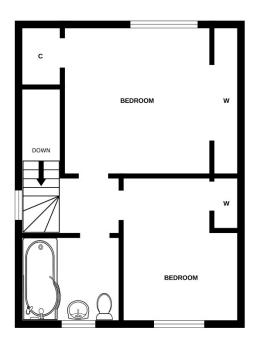

On the upper level there are two double bedrooms, stylish three-piece bathroom with an overhead shower.

The property benefits from gas central heating throughout and double glazing.

The property has many attractive features and is finished to a high standard.

### **Accommodation**

Lounge 14'8" x 12'8"

Dining Kitchen 13'7" x 8'3"

Bedroom 1 14'3 x 11'2"

Bedroom 2 12' x 10'2"

Bathroom 6'10" x 6'9"

GROUND FLOOR 1ST FLOOR

Whits every attempt has been made to ensure the accuracy of the floorplan contained here, measurements of doors, windows, rooms and any other items are approximate and no responsibility is taken for any error, omission or mis-statement. This plan is for illustrative purposes only and should be used as such by any prospective purchaser. The services, systems and appliances shown have not been tested and no guarantee as to their operability or efficiency can be given.