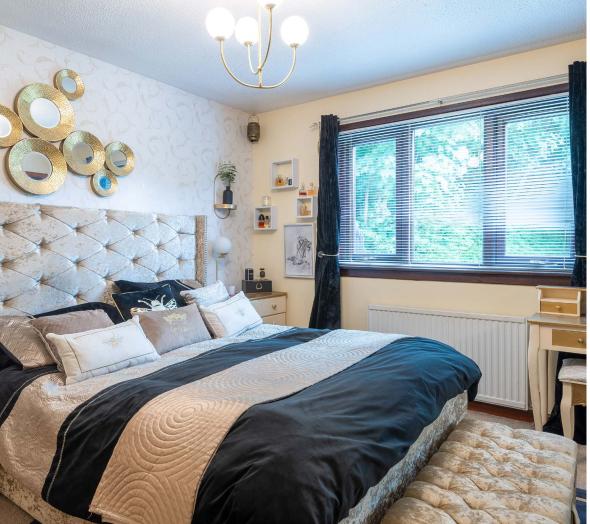

The accommodation offers spacious accommodation spread over two floors and comprises: hallway, bright and spacious family room and dining room with patio doors leading to the rear garden. There is a modern breakfasting kitchen with integrated appliances, utility room and WC. Upstairs there is a large lounge with dual aspect and patio doors leading to a balcony. The master bedroom has built in wardrobes and ensuite shower room. There are three further double bedrooms and family bathroom with separate shower cubicle. Benefits include double glazing, gas central heating and attic space with Ramsay style ladder.