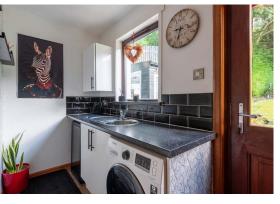

The accommodation offers spacious accommodation spread over two floors and comprises: hallway, bright and spacious family room and dining room with patio doors leading to the rear garden. There is a modern breakfasting kitchen with integrated appliances, utility room and WC. Upstairs there is a large lounge with dual aspect and patio doors leading to a balcony. The master bedroom has built in wardrobes and ensuite shower room. There are three further double bedrooms and family bathroom with separate shower cubicle. Benefits include double glazing, gas central heating and attic space with Ramsay style ladder.