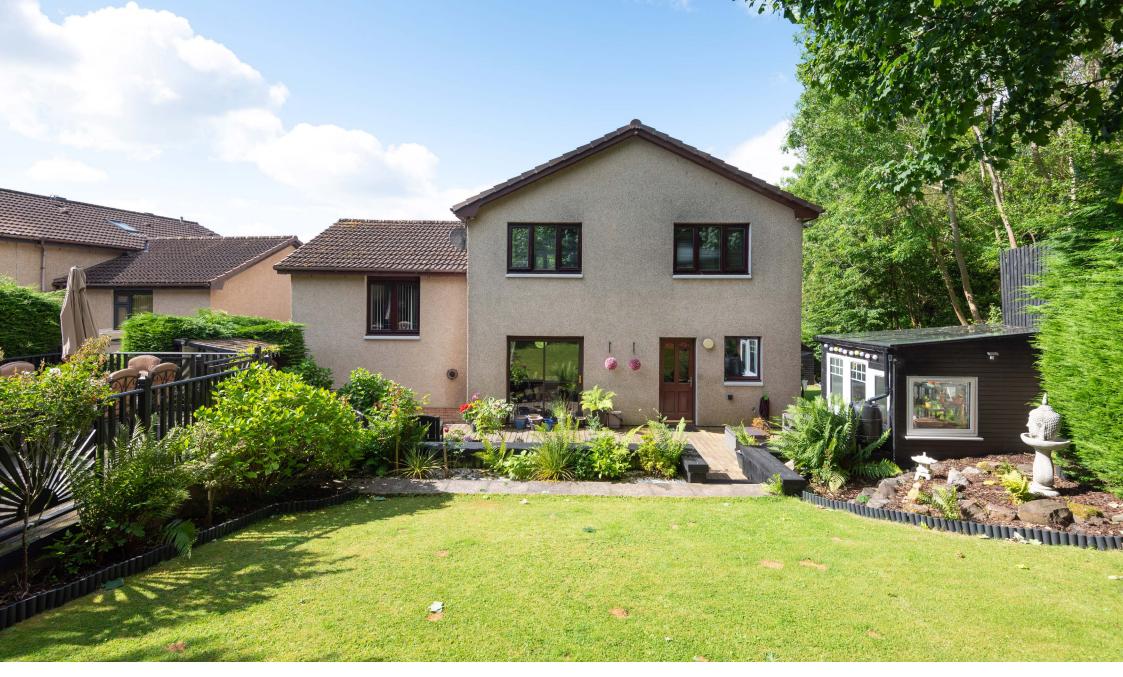

Externally there is a monoblock drive with room for multiple vehicles leading to the double garage with electric door. The rear garden is fully enclosed and is a combination of lawn and decking areas with a large selection of mature plantings. There is also a summer/green house which will be included in the sale.

This beautiful family home will appeal to a number of buyers and early viewing is highly recommended.

"Immaculately presented four bedroom detached villa in a much sought after location"

ECESTICES CESS