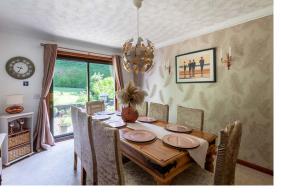

The accommodation offers spacious accommodation spread over two floors and comprises: hallway, bright and spacious family room and dining room with patio doors leading to the rear garden. There is a modern breakfasting kitchen with integrated appliances, utility room and WC. Upstairs there is a large lounge with dual aspect and patio doors leading to a balcony. The master bedroom has built in wardrobes and ensuite shower room. There are three further double bedrooms and family bathroom with separate shower cubicle. Benefits include double glazing, gas central heating and attic space with Ramsay style ladder.