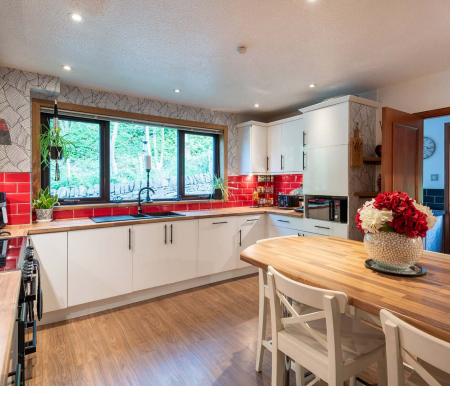

The accommodation offers spacious accommodation spread over two floors and comprises: hallway, bright and spacious family room and dining room with patio doors leading to the rear garden. There is a modern breakfasting kitchen with integrated appliances, utility room and WC. Upstairs there is a large lounge with dual aspect and patio doors leading to a balcony. The master bedroom has built in wardrobes and ensuite shower room. There are three further double bedrooms and family bathroom with separate shower cubicle. Benefits include double glazing, gas central heating and attic space with Ramsay style ladder.