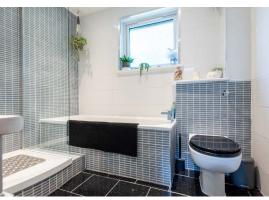

The accommodation offers spacious accommodation spread over two floors and comprises: hallway, bright and spacious family room and dining room with patio doors leading to the rear garden. There is a modern breakfasting kitchen with integrated appliances, utility room and WC. Upstairs there is a large lounge with dual aspect and patio doors leading to a balcony. The master bedroom has built in wardrobes and ensuite shower room. There are three further double bedrooms and family bathroom with separate shower cubicle. Benefits include double glazing, gas central heating and attic space with Ramsay style ladder.