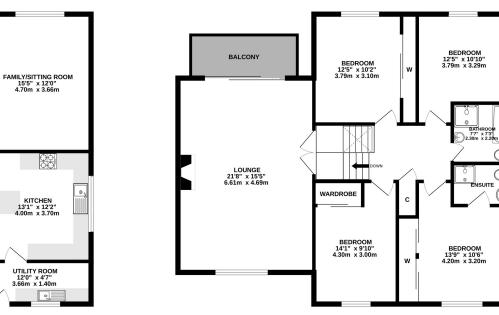

Monifieth DD5 4TX

- Hallway
- Lounge
- Family Room
- Dining Room
- Breakfasting Kitchen
- Master bedroom with ensuite
- 3 Further Double Bedrooms
- Family Bathroom
- Utility & WC
- Double Garage
- Drive
- Gardens

The accommodation offers spacious accommodation spread over two floors and comprises: hallway, bright and spacious family room and dining room with patio doors leading to the rear garden. There is a modern breakfasting kitchen with integrated appliances, utility room and WC. Upstairs there is a large lounge with dual aspect and patio doors leading to a balcony. The master bedroom has built in wardrobes and ensuite shower room. There are three further double bedrooms and family bathroom with separate shower cubicle. Benefits include double glazing, gas central heating and attic space with Ramsay style ladder.

#### Viewing

By appointment through Lindsays on 01382 802050 or Dundeeproperty@lindsays.co.uk

**GROUND FLOOR** 

wc

DOUBLE GARAGE 21'8" x 15'5" 6.61m x 4.69m -

DINING ROOM 13'11" x 10'6" 4.23m x 3.19m

down

Whilst every attempt has been made to ensure the accuracy of the floorplan contained here, measurements of doors, windows, rooms and any other items are approximate and no responsibility is taken for any error, omission or mis-statement. This plan is for illustrative purposes only and should be used as such by any prospective purchaser. The services, systems and appliances shown have not been tested and no guarantee as to their operability or efficiency can be given. Made with Metropix ©2024