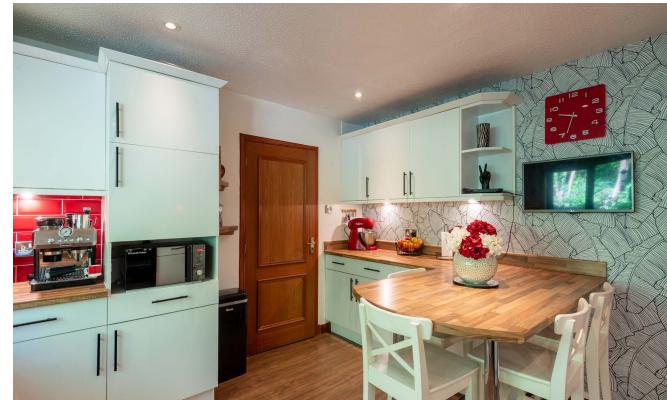

The accommodation offers spacious accommodation spread over two floors and comprises: hallway, bright and spacious family room and dining room with patio doors leading to the rear garden. There is a modern breakfasting kitchen with integrated appliances, utility room and WC. Upstairs there is a large lounge with dual aspect and patio doors leading to a balcony. The master bedroom has built in wardrobes and ensuite shower room. There are three further double bedrooms and family bathroom with separate shower cubicle. Benefits include double glazing, gas central heating and attic space with Ramsay style ladder.