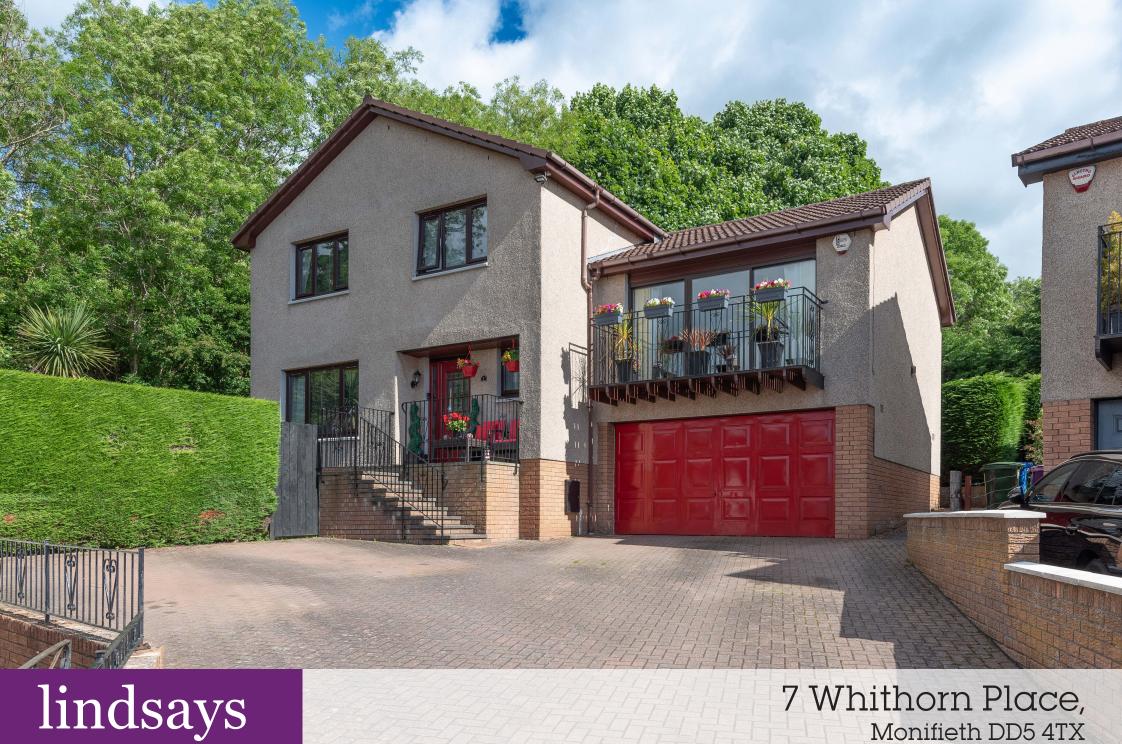

Monifieth DD5 4TX

- Hallway
- Lounge
- Family Room
- Dining Room
- Breakfasting Kitchen
- Master bedroom with ensuite
- 3 Further Double Bedrooms
- Family Bathroom
- Utility & WC
- Double Garage
- Drive
- Gardens

### Description

Lindsays are delighted to offer to the market this immaculately presented four bedroom detached villa in a much sought after location. Whithorn Place is ideally situated for ease of access to a number of local amenities including highly regarded schooling on a primary and secondary level.

The accommodation offers spacious accommodation spread over two floors and comprises: hallway, bright and spacious family room and dining room with patio doors leading to the rear garden. There is a modern breakfasting kitchen with integrated appliances, utility room and WC. Upstairs there is a large lounge with dual aspect and patio doors leading to a balcony. The master bedroom has built in wardrobes and ensuite shower room. There are three further double bedrooms and family bathroom with separate shower cubicle. Benefits include double glazing, gas central heating and attic space with Ramsay style ladder.

Externally there is a monoblock drive with room for multiple vehicles leading to the double garage with electric door. The rear garden is fully enclosed and is a combination of lawn and decking areas with a large selection of mature plantings. There is also a summer/green house which will be included in the sale.