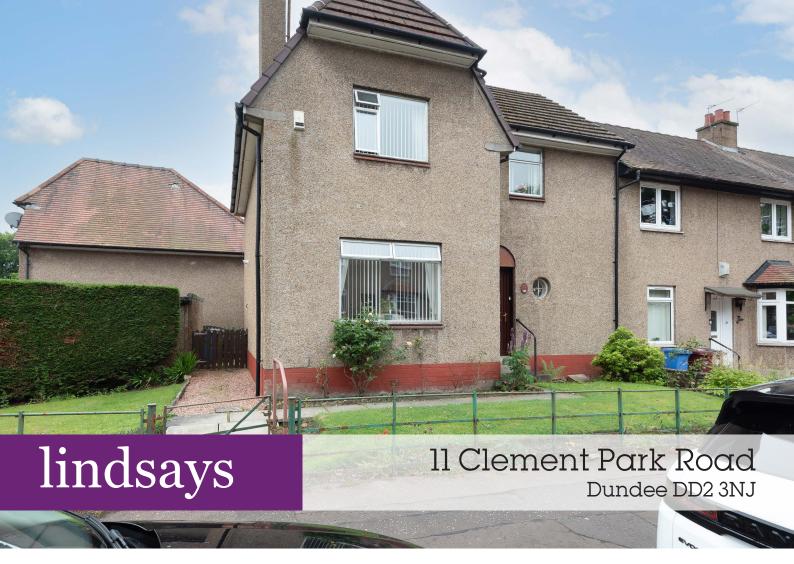

"Spacious three bedroom semi detached villa in a much sought after location"

- Hallway
- Lounge
- Dining Room
- Fitted Kitchen
- 3 Bedrooms
- Shower Room
- Gardens

EPC Rating C

OFFERS OVER £170,000

## Description

This is an excellent opportunity to purchase this spacious three bedroom semi detached villa in a much sought after location. Clement Park Road is ideally situated for ease of access to a number of local amenities including shops, schools and a regular commuter bus route.

The accommodation offers spacious accommodation spread over two floors and comprises: hallway, bright and spacious lounge, dining room and fitted kitchen. Upstairs there are three bedrooms all with built in storage and shower room. Benefits include double glazing, gas central heating and attic space.