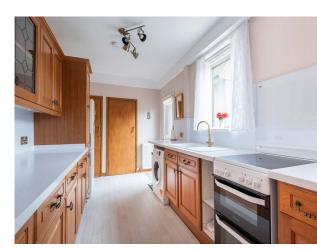

The accommodation offers spacious accommodation spread over two floors and comprises: hallway, bright and spacious lounge, dining room and fitted kitchen. Upstairs there are three bedrooms all with built in storage and shower room. Benefits include double glazing, gas central heating and attic space.