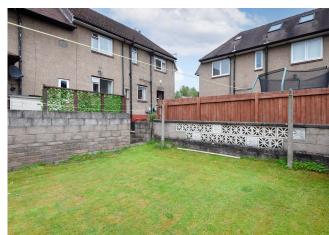

Externally there are gardens to the front and side. The rear garden is tiered with a patio area and an area of lawn.

This property will appeal to a number of buyers and early viewing is highly recommended.