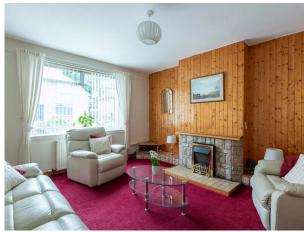

The accommodation offers spacious accommodation spread over two floors and comprises: hallway, bright and spacious lounge, dining room and fitted kitchen. Upstairs there are three bedrooms all with built in storage and shower room. Benefits include double glazing, gas central heating and attic space.