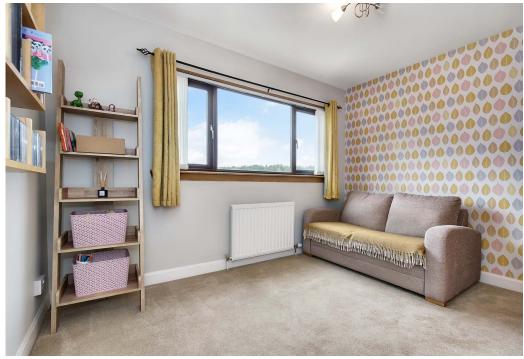

### Features

- A large, light-filled detached house
- Convenient location in Dundee
- Attractive modern décor throughout
- Entrance hall with storage and a WC
- Living room which is bright and spacious
- Adjacent dining room with garden views
- Modern kitchen with rear garden access
- Three double bedrooms (two with built-in wardrobes)
- Four-piece bathroom with a shower cubicle
- Neatly- kept wraparound gardens
- Multi-car driveway and detached garage
- Gas central heating and double glazing