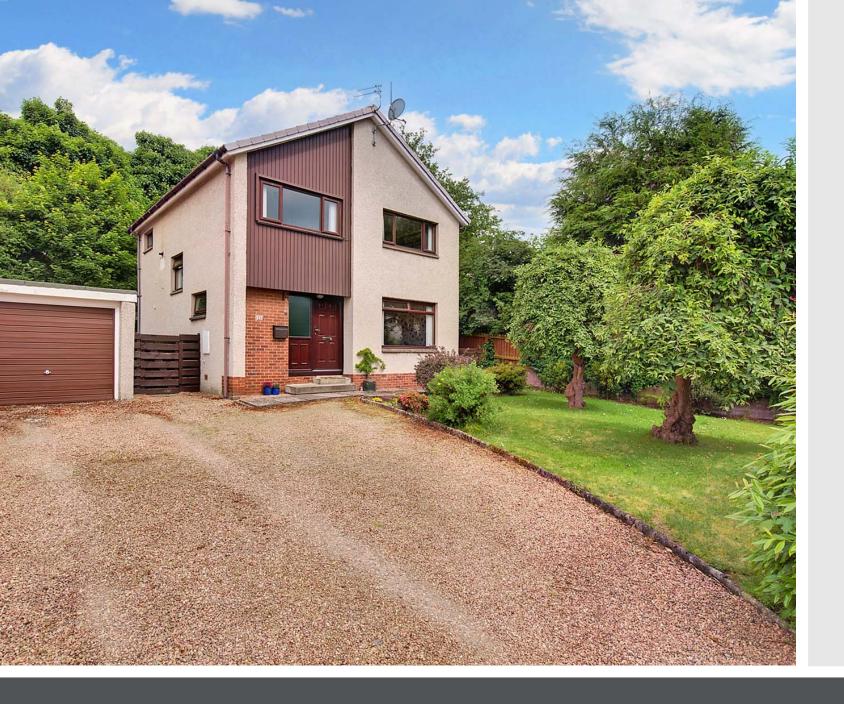

### Summary

Nestled at the end of a quiet cul-de-sac, this well-presented detached house has a desirable location in the city of Dundee, forming part of a family-friendly neighbourhood. It is close to Ninewells Hospital, and is within easy reach of local transport links, amenities, and schools. Furthermore, the home offers spacious accommodation, finished with modern interior design and a quality kitchen and bathroom. It also offers two reception rooms, generous private parking, and mature gardens, including a large rear garden that is fully enclosed for the safety of families. Extras: all fitted floor and window coverings, light fittings, electric cooker, fridge/freezer, and dishwasher to be included in the sale. The washer/dryer is available to purchase, if desired.

### Features

- A large, light-filled detached house
- Convenient location in Dundee
- Attractive modern décor throughout
- Entrance hall with storage and a WC
- Living room which is bright and spacious
- Adjacent dining room with garden views
- Modern kitchen with rear garden access
- Three double bedrooms (two with built-in wardrobes)
- Four-piece bathroom with a shower cubicle
- Neatly- kept wraparound gardens
- Multi-car driveway and detached garage
- Gas central heating and double glazing