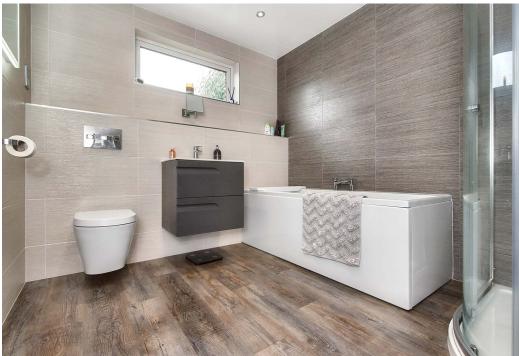

### Features

- A large, light-filled detached house
- Convenient location in Dundee
- Attractive modern décor throughout
- Entrance hall with storage and a WC
- Living room which is bright and spacious
- Adjacent dining room with garden views
- Modern kitchen with rear garden access
- Three double bedrooms (two with built-in wardrobes)
- Four-piece bathroom with a shower cubicle
- Neatly- kept wraparound gardens
- Multi-car driveway and detached garage
- Gas central heating and double glazing