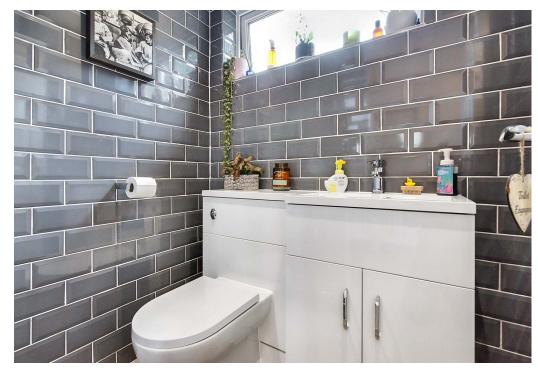

### Features

- A large, light-filled detached house
- Convenient location in Dundee
- Attractive modern décor throughout
- Entrance hall with storage and a WC
- Living room which is bright and spacious
- Adjacent dining room with garden views
- Modern kitchen with rear garden access
- Three double bedrooms (two with built-in wardrobes)
- Four-piece bathroom with a shower cubicle
- Neatly- kept wraparound gardens
- Multi-car driveway and detached garage
- Gas central heating and double glazing