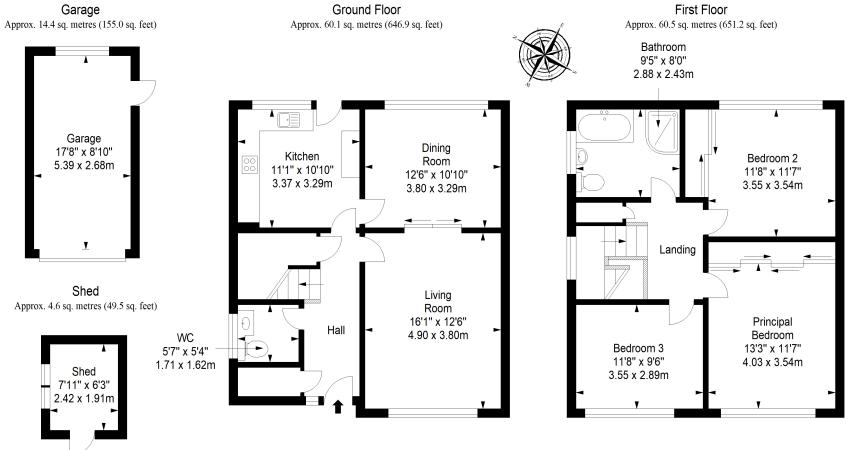

### Features

- A large, light-filled detached house
- Convenient location in Dundee
- Attractive modern décor throughout
- Entrance hall with storage and a WC
- Living room which is bright and spacious
- Adjacent dining room with garden views
- Modern kitchen with rear garden access
- Three double bedrooms (two with built-in wardrobes)
- Four-piece bathroom with a shower cubicle
- Neatly- kept wraparound gardens
- Multi-car driveway and detached garage
- Gas central heating and double glazing



"A large detached house with spacious rooms and modern decoration, including two reception areas and a quality kitchen and bathroom"

















"Boasts generous private parking and well-maintained wraparound gardens, with a fully-enclosed rear garden that is laid to lawn"



## Floorplan



Total area: approx. 139.6 sq. metres (1502.6 sq. feet)



# Thorntons The right way to move

# Our Branches

#### **ANSTRUTHER**

5A Shore Street, Anstruther, KY10 3EA 01333 310481 anstrutherea@thorntons-law.co.uk

#### ARBROATH

165 High Street, Arbroath, DD1 1DR 01241 876633 arbroathea@thorntons-law.co.uk

#### BONNYRIGG

3-7 High Street, Bonnyrigg, EH19 2DA 0131 663 7135 bonnyriggea@thorntons-law.co.uk

#### **CUPAR** 49 Bonnygate, Cupar, KY15 4BY

01334 656564 cuparea@thorntons-law.co.uk

#### DUNDEE

Whitehall House, 33 Yeaman Shore Dundee DD1 4BJ 01382 200099 dundeeea@thorntons-law.co.uk

#### EDINBURGH

Citypoint, 3rd Floor, 65 Haymarket Terrace, Edinburgh, EH12 5HD 0131 297 5980 edinburghea@thorntons-law.co.uk

#### FORFAR

53 East High Street, Forfar, DD8 2EL 01307 466886 forfar