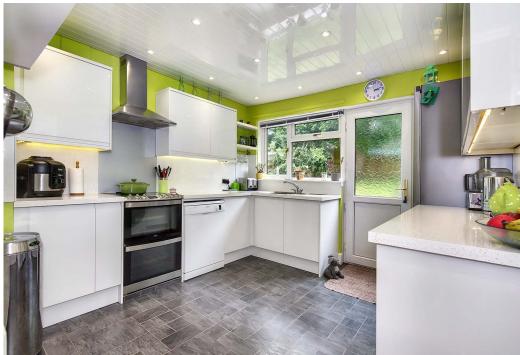

### Summary

Nestled at the end of a quiet cul-de-sac, this well-presented detached house has a desirable location in the city of Dundee, forming part of a family-friendly neighbourhood. It is close to Ninewells Hospital, and is within easy reach of local transport links, amenities, and schools. Furthermore, the home offers spacious accommodation, finished with modern interior design and a quality kitchen and bathroom. It also offers two reception rooms, generous private parking, and mature gardens, including a large rear garden that is fully enclosed for the safety of families. Extras: all fitted floor and window coverings, light fittings, electric cooker, fridge/freezer, and dishwasher to be included in the sale. The washer/dryer is available to purchase, if desired.

### Features

- A large, light-filled detached house
- Convenient location in Dundee
- Attractive modern décor throughout
- Entrance hall with storage and a WC
- Living room which is bright and spacious
- Adjacent dining room with garden views
- Modern kitchen with rear garden access
- Three double bedrooms (two with built-in wardrobes)
- Four-piece bathroom with a shower cubicle
- Neatly- kept wraparound gardens
- Multi-car driveway and detached garage
- Gas central heating and double glazing