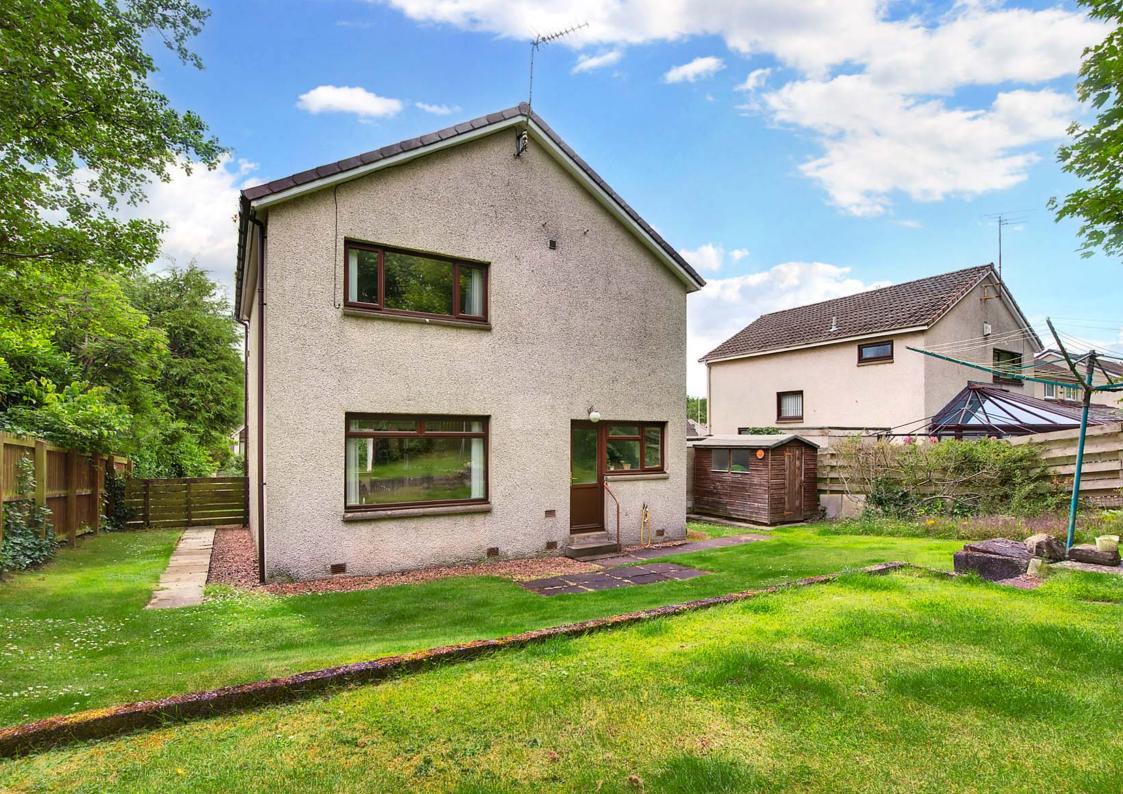

### Summary

Nestled at the end of a quiet cul-de-sac, this well-presented detached house has a desirable location in the city of Dundee, forming part of a family-friendly neighbourhood. It is close to Ninewells Hospital, and is within easy reach of local transport links, amenities, and schools. Furthermore, the home offers spacious accommodation, finished with modern interior design and a quality kitchen and bathroom. It also offers two reception rooms, generous private parking, and mature gardens, including a large rear garden that is fully enclosed for the safety of families. Extras: all fitted floor and window coverings, light fittings, electric cooker, fridge/freezer, and dishwasher to be included in the sale. The washer/dryer is available to purchase, if desired.

"A large detached house with spacious rooms and modern decoration, including two reception areas and a quality kitchen and bathroom"

"Boasts generous private parking and well-maintained wraparound gardens, with a fully-enclosed rear garden that is laid to lawn"