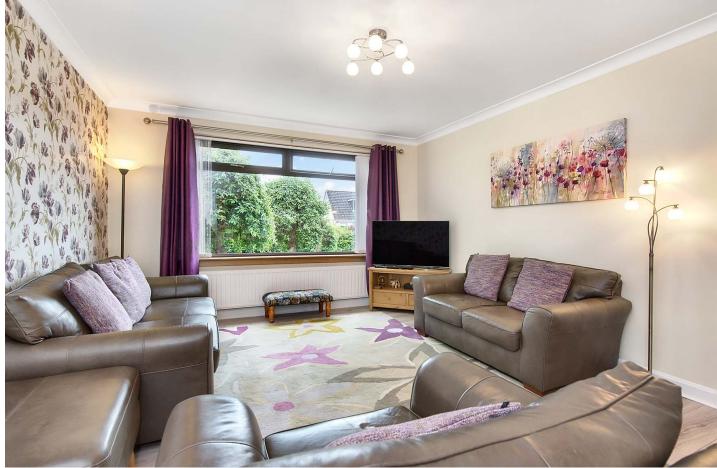

### Features

- A large, light-filled detached house
- Convenient location in Dundee
- Attractive modern décor throughout
- Entrance hall with storage and a WC
- Living room which is bright and spacious
- Adjacent dining room with garden views
- Modern kitchen with rear garden access
- Three double bedrooms (two with built-in wardrobes)
- Four-piece bathroom with a shower cubicle
- Neatly- kept wraparound gardens
- Multi-car driveway and detached garage
- Gas central heating and double glazing