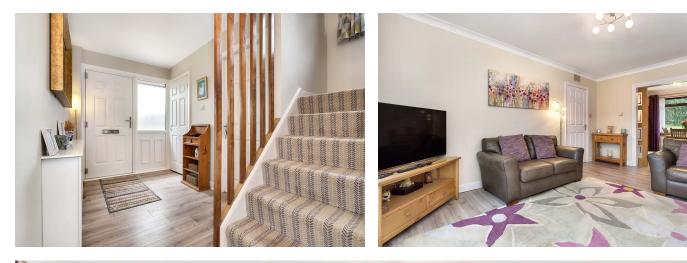

### Features

- A large, light-filled detached house
- Convenient location in Dundee
- Attractive modern décor throughout
- Entrance hall with storage and a WC
- Living room which is bright and spacious
- Adjacent dining room with garden views
- Modern kitchen with rear garden access
- Three double bedrooms (two with built-in wardrobes)
- Four-piece bathroom with a shower cubicle
- Neatly- kept wraparound gardens
- Multi-car driveway and detached garage
- Gas central heating and double glazing