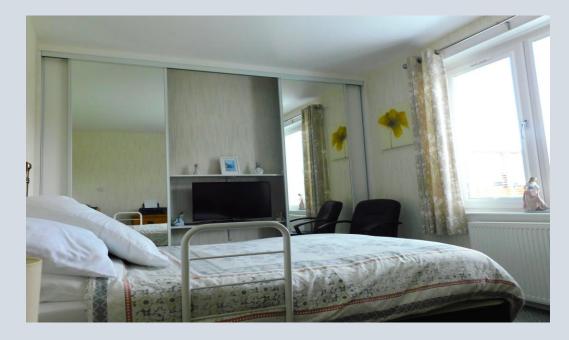

#### Master Bedroom 2.94m x 4.35m (9ft 6" x 14ft 3") Approx

Located to the rear of the property, this good sized master bedroom benefits from modern built in wardrobes with sliding mirrored doors providing hanging and shelving space.

#### Bedroom Two 3m x 3.24m (9ft 8" x 10ft 6") Approx

Located to the rear of the property, this second double bedroom benefits from built in wardrobes providing excellent storage space. This room is currently used a dining room.