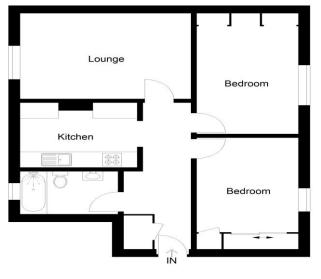

Viewing is highly recommended to appreciate the property on offer.

Hallway 1.60m x 5.15m (at widest point) (5ft.3"x 16ft 9") Approx

Modern UPVC front door gives access to the hallway with grey laminate flooring. All accommodation leads from the hallway. Hall storage cupboard with Worcester Bosch Combi Boiler.

#### Lounge 4.1m x 3.54m ( 13ft 5" x 11ft 6") Approx

Well proportioned bright lounge with window overlooking the front of the property.

#### Kitchen 1.75m x 2.9m (5ft 7" x9ft 5") Approx

This galley style kitchen has been recently fitted with modern stylish wall and base units in high gloss white. Contrasting black granite effect worktops and splashbacks. Built in gas hob, electric grill and oven with stainless steel extractor fan. Stainless steel sink with mixer tap. Washing machine & fridge freezer are also to be included.

#### Master Bedroom 2.94m x 4.35m (9ft 6" x 14ft 3") Approx

Located to the rear of the property, this good sized master bedroom benefits from modern built in wardrobes with sliding mirrored doors providing hanging and shelving space.

#### Bedroom Two 3m x 3.24m (9ft 8" x 10ft 6") Approx

Located to the rear of the property, this second double bedroom benefits from built in wardrobes providing excellent storage space. This room is currently used a dining room.

#### Bathroom 1.39m x 2.54m (4ft 5" x 8ft 3") Approx

This fully modernised bathroom has UPVC ceiling panelling. Large walk in shower enclosure with glazed screen and electric shower. White W.C and wash hand basin set into a modern white vanity unit providing additional storage. Heated towel rail.

## **32 CLENCLOVA TERRACE, DUNDEE, DD3 8DR**

Illustration For Identification Purposes Only. Not To Scale (ID:1096234 / Ref:88422)