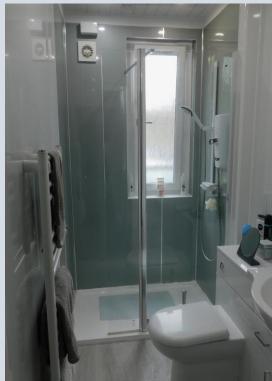

#### Bathroom 1.39m x 2.54m (4ft 5" x 8ft 3") Approx

This fully modernised bathroom has UPVC ceiling panelling. Large walk in shower enclosure with glazed screen and electric shower. White W.C and wash hand basin set into a modern white vanity unit providing additional storage. Heated towel rail.