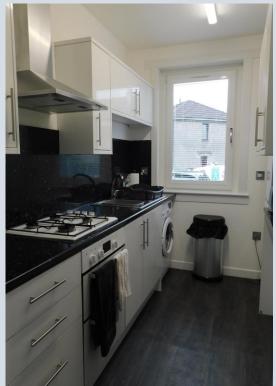

#### Kitchen 1.75m x 2.9m (5ft 7" x9ft 5") Approx

This galley style kitchen has been recently fitted with modern stylish wall and base units in high gloss white. Contrasting black granite effect worktops and splashbacks. Built in gas hob, electric grill and oven with stainless steel extractor fan. Stainless steel sink with mixer tap. Washing machine & fridge freezer are also to be included.