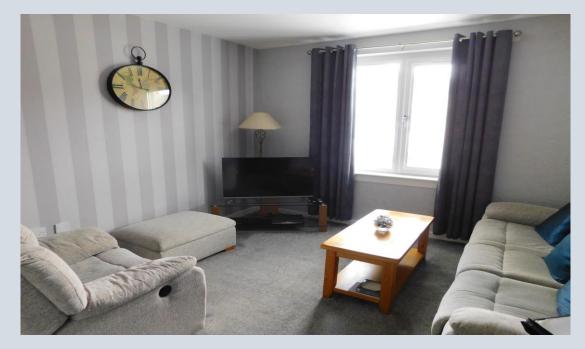

#### Lounge 4.1m x 3.54m ( 13ft 5" x 11ft 6") Approx

Well proportioned bright lounge with window overlooking the front of the property.