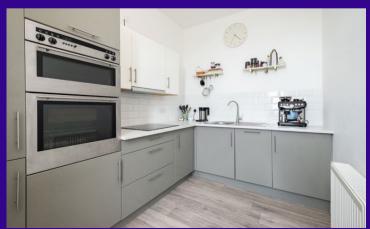

The property benefits form double glazing and gas central heating. The accommodation includes a living room with wood burning stove, a modern kitchen, two double bedrooms with the master having and en suite shower room and south facing balcony, third bedroom/study and a well-presented bathroom.