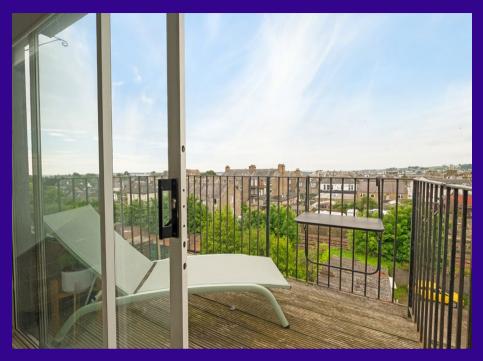

A generously proportioned top and attic floor maisonette boasting a south facing balcony from the main bedroom. The centre of Broughty offers a range of amenities including shops, bars, restaurants, and cafés. Picturesque walks are found nearby with the esplanade and beachfront close at hand. There are excellent transport links via regular bus services and the rail station. Well-regarded schooling at primary and secondary levels lies within Broughty Ferry while private schooling is available at the High School of Dundee. Dundee city centre offers a range of further major amenities including transport connections as well as shopping and recreational facilities.

The property benefits form double glazing and gas central heating. The accommodation includes a living room with wood burning stove, a modern kitchen, two double bedrooms with the master having and en suite shower room and south facing balcony, third bedroom/study and a well-presented bathroom.