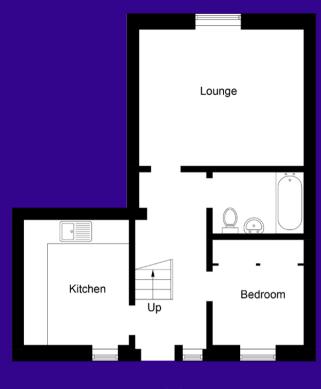

Second Floor

Attic Floor

## Accommodation (measurements are approx)

| Living Room             | 3.55m x 4.17m | (11'8" x 13'8")  |
|-------------------------|---------------|------------------|
| Kitchen                 | 2.22m x 3.25m | (7'3" x 10'8")   |
| Bedroom                 | 3.29m x 3.45m | (10'10" x 11'4") |
| Bedroom                 | 2.59m x 2.89m | (8'6" x 9'6")    |
| Bedroom/Study           | 1.98m x 4.00m | (6'6" x 13'1")   |
| Bathroom                | 1.70m x 2.55m | (5′7″ x 8′4″)    |
| En Suite Shower<br>Room | 1.09m x 2.11m | (3'7" x 6'11")   |

The property benefits form double glazing and gas central heating. The accommodation includes a living room with wood burning stove, a modern kitchen, two double bedrooms with the master having and en suite shower room and south facing balcony, third bedroom/study and a well-presented bathroom.