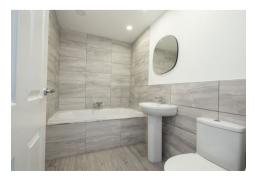

## Accommodation (measurements are approx)

| Living Room             | 3.55m x 4.17m | (11'8" x 13'8")  |
|-------------------------|---------------|------------------|
| Kitchen                 | 2.22m x 3.25m | (7'3" x 10'8")   |
| Bedroom                 | 3.29m x 3.45m | (10'10" x 11'4") |
| Bedroom                 | 2.59m x 2.89m | (8'6" x 9'6")    |
| Bedroom/Study           | 1.98m x 4.00m | (6'6" x 13'1")   |
| Bathroom                | 1.70m x 2.55m | (5′7″ x 8′4″)    |
| En Suite Shower<br>Room | 1.09m x 2.11m | (3'7" x 6'11")   |

The property benefits form double glazing and gas central heating. The accommodation includes a living room with wood burning stove, a modern kitchen, two double bedrooms with the master having and en suite shower room and south facing balcony, third bedroom/study and a well-presented bathroom.