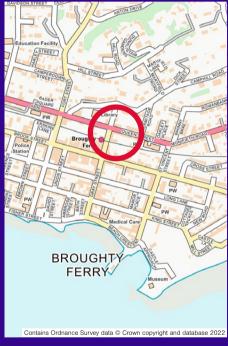

A generously proportioned top and attic floor maisonette boasting a south facing balcony from the main bedroom. The centre of Broughty offers a range of amenities including shops, bars, restaurants, and cafés. Picturesque walks are found nearby with the esplanade and beachfront close at hand. There are excellent transport links via regular bus services and the rail station. Well-regarded schooling at primary and secondary levels lies within Broughty Ferry while private schooling is available at the High School of Dundee. Dundee city centre offers a range of further major amenities including transport connections as well as shopping and recreational facilities.