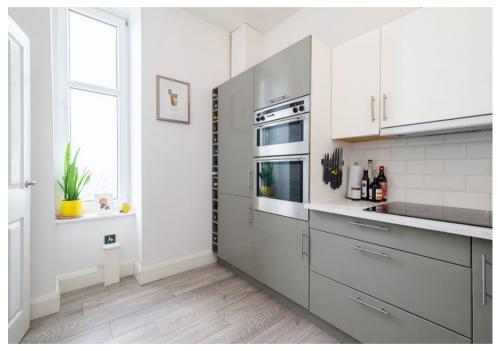

The property benefits form double glazing and gas central heating. The accommodation includes a living room with wood burning stove, a modern kitchen, two double bedrooms with the master having and en suite shower room and south facing balcony, third bedroom/study and a well-presented bathroom.