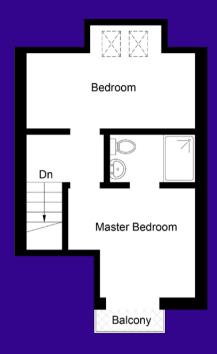

Second Floor

Attic Floor

## Accommodation (measurements are approx)

| Living Room             | 3.55m x 4.17m | (11'8" x 13'8")  |
|-------------------------|---------------|------------------|
| Kitchen                 | 2.22m x 3.25m | (7'3" x 10'8")   |
| Bedroom                 | 3.29m x 3.45m | (10'10" x 11'4") |
| Bedroom                 | 2.59m x 2.89m | (8'6" x 9'6")    |
| Bedroom/Study           | 1.98m x 4.00m | (6'6" x 13'1")   |
| Bathroom                | 1.70m x 2.55m | (5′7″ x 8′4″)    |
| En Suite Shower<br>Room | 1.09m x 2.11m | (3'7" x 6'11")   |

The property benefits form double glazing and gas central heating. The accommodation includes a living room with wood burning stove, a modern kitchen, two double bedrooms with the master having and en suite shower room and south facing balcony, third bedroom/study and a well-presented bathroom.