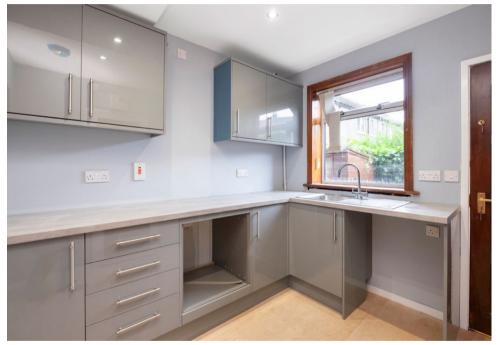

The subjects benefit from fresh décor and both new contemporary fitted kitchen and bathroom with shower. The accommodation comprises on the ground floor hallway, living room/dining room and kitchen. A turn stair leads to the upper level affording two double bedrooms and bathroom with three piece suite and instant shower.

## Accommodation (measurements are approx)

| Living/Dining<br>Room | 3.70m x 6.53m | (12'2" x 21'5") |
|-----------------------|---------------|-----------------|
| Kitchen               | 2.71m x 2.82m | (8'11" x 9'3")  |
| Bedroom               | 3.38m x 3.74m | (11'1" x 12'3") |
| Bedroom               | 2.81m x 4.76m | (9'3" x 15'7")  |
| Bathroom              | 1.90m x 1.97m | (6'3" x 6'6")   |