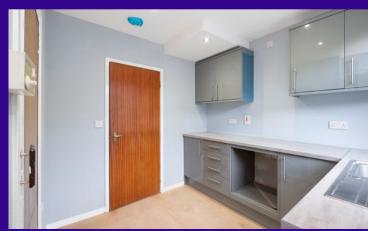

The subjects benefit from fresh décor and both new contemporary fitted kitchen and bathroom with shower. The accommodation comprises on the ground floor hallway, living room/dining room and kitchen. A turn stair leads to the upper level affording two double bedrooms and bathroom with three piece suite and instant shower.

## Accommodation (measurements are approx)

| Living/Dining<br>Room | 3.70m x 6.53m | (12'2" x 21'5") |
|-----------------------|---------------|-----------------|
| Kitchen               | 2.71m x 2.82m | (8'11" x 9'3")  |
| Bedroom               | 3.38m x 3.74m | (11'1" x 12'3") |
| Bedroom               | 2.81m x 4.76m | (9'3" x 15'7")  |
| Bathroom              | 1.90m x 1.97m | (6'3" x 6'6")   |