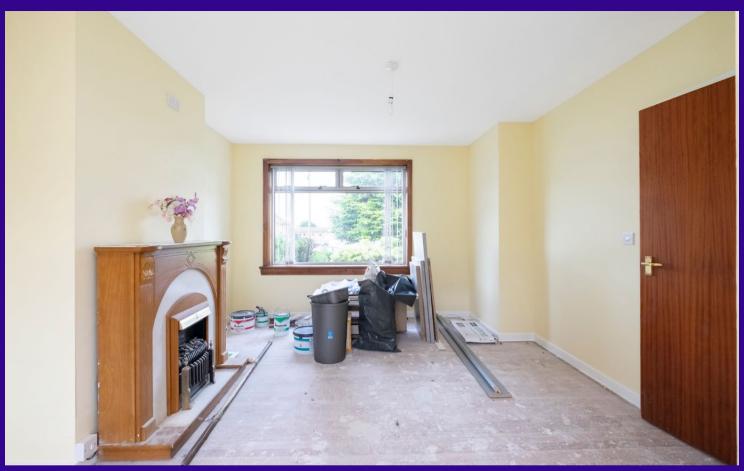

Living/Dining Room

Bathroom

This is an attractive end of Terrace Villa affording well-appointed accommodation on two levels. The property occupies a privileged corner side and features large garden grounds with private drive to side.

The subjects benefit from fresh décor and both new contemporary fitted kitchen and bathroom with shower. The accommodation comprises on the ground floor hallway, living room/dining room and kitchen. A turn stair leads to the upper level affording two double bedrooms and bathroom with three piece suite and instant shower.

## Accommodation (measurements are approx)

| Living/Dining<br>Room | 3.70m x 6.53m | (12'2" x 21'5") |
|-----------------------|---------------|-----------------|
| Kitchen               | 2.71m x 2.82m | (8'11" x 9'3")  |
| Bedroom               | 3.38m x 3.74m | (11'1" x 12'3") |
| Bedroom               | 2.81m x 4.76m | (9'3" x 15'7")  |
| Bathroom              | 1.90m x 1.97m | (6'3" x 6'6")   |