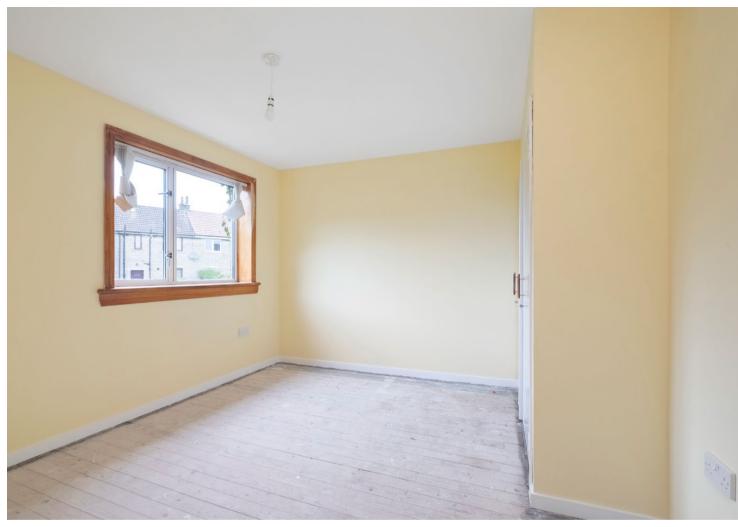

Living/Dining Room

Bathroom

This is an attractive end of Terrace Villa affording well-appointed accommodation on two levels. The property occupies a privileged corner side and features large garden grounds with private drive to side.

The subjects benefit from fresh décor and both new contemporary fitted kitchen and bathroom with shower. The accommodation comprises on the ground floor hallway, living room/dining room and kitchen. A turn stair leads to the upper level affording two double bedrooms and bathroom with three piece suite and instant shower.

## Accommodation (measurements are approx)

| Living/Dining<br>Room | 3.70m x 6.53m | (12'2" x 21'5") |
|-----------------------|---------------|-----------------|
| Kitchen               | 2.71m x 2.82m | (8'11" x 9'3")  |
| Bedroom               | 3.38m x 3.74m | (11'1" x 12'3") |
| Bedroom               | 2.81m x 4.76m | (9'3" x 15'7")  |
| Bathroom              | 1.90m x 1.97m | (6'3" x 6'6")   |