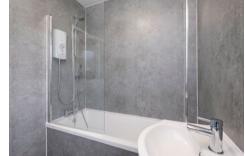

The subjects benefit from fresh décor and both new contemporary fitted kitchen and bathroom with shower. The accommodation comprises on the ground floor hallway, living room/dining room and kitchen. A turn stair leads to the upper level affording two double bedrooms and bathroom with three piece suite and instant shower.

## Accommodation (measurements are approx)

| Living/Dining<br>Room | 3.70m x 6.53m | (12'2" x 21'5") |
|-----------------------|---------------|-----------------|
| Kitchen               | 2.71m x 2.82m | (8'11" x 9'3")  |
| Bedroom               | 3.38m x 3.74m | (11'1" x 12'3") |
| Bedroom               | 2.81m x 4.76m | (9'3" x 15'7")  |
| Bathroom              | 1.90m x 1.97m | (6'3" x 6'6")   |