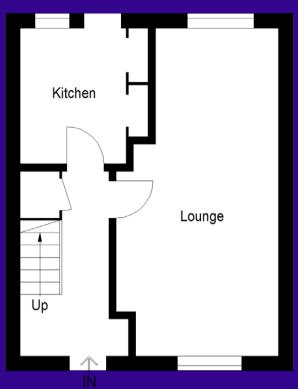

Ground Floor First Floor

## Accommodation (measurements are approx)

| Living/Dining<br>Room | 3.70m x 6.53m | (12'2" x 21'5") |
|-----------------------|---------------|-----------------|
| Kitchen               | 2.71m x 2.82m | (8'11" x 9'3")  |
| Bedroom               | 3.38m x 3.74m | (11'1" x 12'3") |
| Bedroom               | 2.81m x 4.76m | (9'3" x 15'7")  |
| Bathroom              | 1.90m x 1.97m | (6'3" x 6'6")   |