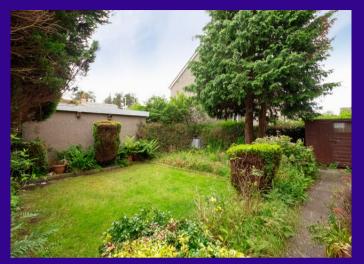

To the front of the property there is a mature and well stocked area of garden ground and to the side there is a private drive. There is an easily managed area directly to the rear with Timber shed and further drying green westmost.