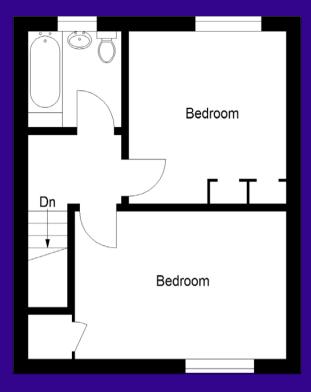

Ground Floor First Floor

## Accommodation (measurements are approx)

| Living/Dining<br>Room | 3.70m x 6.53m | (12'2" x 21'5") |
|-----------------------|---------------|-----------------|
| Kitchen               | 2.71m x 2.82m | (8'11" x 9'3")  |
| Bedroom               | 3.38m x 3.74m | (11'1" x 12'3") |
| Bedroom               | 2.81m x 4.76m | (9'3" x 15'7")  |
| Bathroom              | 1.90m x 1.97m | (6'3" x 6'6")   |