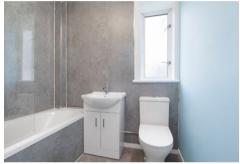

The subjects benefit from fresh décor and both new contemporary fitted kitchen and bathroom with shower. The accommodation comprises on the ground floor hallway, living room/dining room and kitchen. A turn stair leads to the upper level affording two double bedrooms and bathroom with three piece suite and instant shower.

## Accommodation (measurements are approx)

| Living/Dining<br>Room | 3.70m x 6.53m | (12'2" x 21'5") |
|-----------------------|---------------|-----------------|
| Kitchen               | 2.71m x 2.82m | (8'11" x 9'3")  |
| Bedroom               | 3.38m x 3.74m | (11'1" x 12'3") |
| Bedroom               | 2.81m x 4.76m | (9'3" x 15'7")  |
| Bathroom              | 1.90m x 1.97m | (6'3" x 6'6")   |