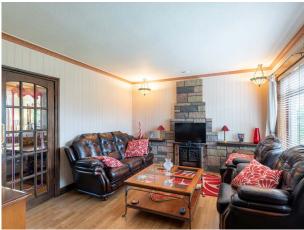

The accommodation comprises; conservatory/porch, open plan hall, lounge with feature fireplace, kitchen/dining room which is a well-proportioned room with two clearly defined areas. The kitchen area is fitted with a range of high quality wooden fronted cupboards with tiled splashback and integrated dishwasher, washing machine, fridge and freezer. The sitting/sunroom completes the accommodation on the ground floor. Upstairs there are two double bedrooms with fitted furniture, and a smaller room with built-in cabin bed ideal for a child with storage below. The fully tiled shower room is fitted with a four-piece suite comprising wc, wash hand basin, bidet and shower enclosure with electric shower. Occupying a generous corner plot, the property benefits from larger than average fully enclosed gardens to the front, side and rear laid to lawn and well stocked borders. To the rear there is a large timber deck ideal for entertaining, areas of lawn and border with two garden sheds. A monobloc drive provides off-street parking for one vehicle and leads to the detached single garage. Benefits include double glazing, gas central heating and security alarm system.