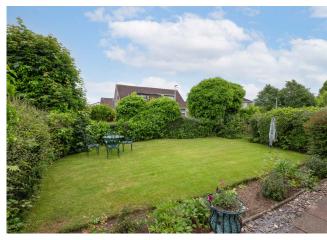

The accommodation comprises; conservatory/porch, open plan hall, lounge with feature fireplace, kitchen/dining room which is a well-proportioned room with two clearly defined areas. The kitchen area is fitted with a range of high quality wooden fronted cupboards with tiled splashback and integrated dishwasher, washing machine, fridge and freezer. The sitting/sunroom completes the accommodation on the ground floor. Upstairs there are two double bedrooms with fitted furniture, and a smaller room with built-in cabin bed ideal for a child with storage below. The fully tiled shower room is fitted with a four-piece suite comprising wc, wash hand basin, bidet and shower enclosure with electric shower. Occupying a generous corner plot, the property benefits from larger than average fully enclosed gardens to the front, side and rear laid to lawn and well stocked borders. To the rear there is a large timber deck ideal for entertaining, areas of lawn and border with two garden sheds. A monobloc drive provides off-street parking for one vehicle and leads to the detached single garage. Benefits include double glazing, gas central heating and security alarm system.