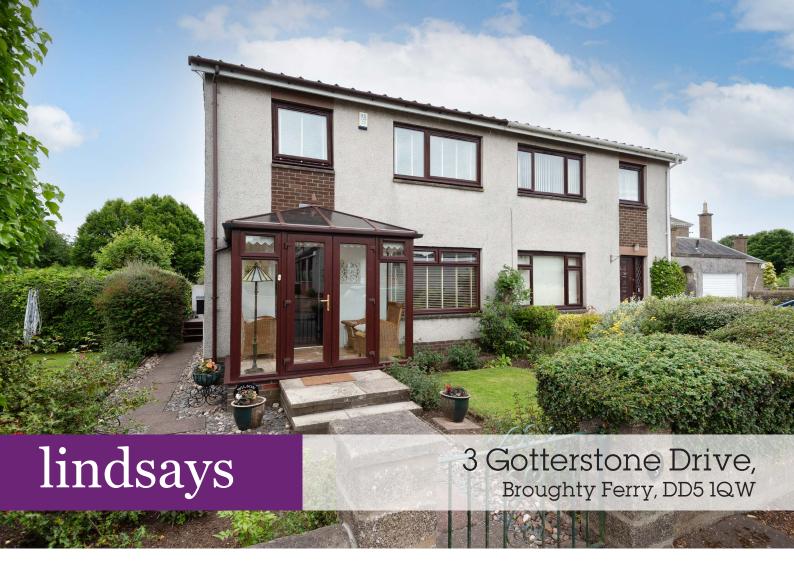

## Description

This Semi-Detached Villa set on a corner plot in a desirable residential location has been exceptionally well maintained by the present owners and has been extended to provide spacious accommodation which will appeal to a variety of buyers.

The accommodation comprises; conservatory/porch, open plan hall, lounge with feature fireplace, kitchen/dining room which is a well-proportioned room with two clearly defined areas. The kitchen area is fitted with a range of high quality wooden fronted cupboards with tiled splashback and integrated dishwasher, washing machine, fridge and freezer. The sitting/sunroom completes the accommodation on the ground floor. Upstairs there are two double bedrooms with fitted furniture, and a smaller room with built-in cabin bed ideal for a child with storage below. The fully tiled shower room is fitted with a four-piece suite comprising wc, wash hand basin, bidet and shower enclosure with electric shower. Occupying a generous corner plot, the property benefits from larger than average fully enclosed gardens to the front, side and rear laid to lawn and well stocked borders. To the rear there is a large timber deck ideal for entertaining, areas of lawn and border with two garden sheds. A monobloc drive provides off-street parking for one vehicle and leads to the detached single garage. Benefits include double glazing, gas central heating and security alarm system.