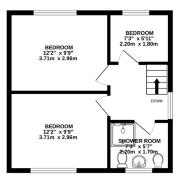

The accommodation comprises; conservatory/porch, open plan hall, lounge with feature fireplace, kitchen/dining room which is a well-proportioned room with two clearly defined areas. The kitchen area is fitted with a range of high quality wooden fronted cupboards with tiled splashback and integrated dishwasher, washing machine, fridge and freezer. The sitting/sunroom completes the accommodation on the ground floor. Upstairs there are two double bedrooms with fitted furniture, and a smaller room with built-in cabin bed ideal for a child with storage below. The fully tiled shower room is fitted with a four-piece suite comprising wc, wash hand basin, bidet and shower enclosure with electric shower. Occupying a generous corner plot, the property benefits from larger than average fully enclosed gardens to the front, side and rear laid to lawn and well stocked borders. To the rear there is a large timber deck ideal for entertaining, areas of lawn and border with two garden sheds. A monobloc drive provides off-street parking for one vehicle and leads to the detached single garage. Benefits include double glazing, gas central heating and security alarm system.