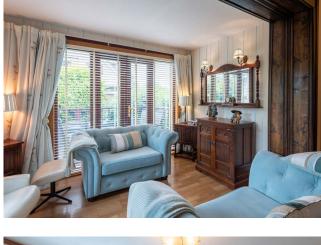

The accommodation comprises; conservatory/porch, open plan hall, lounge with feature fireplace, kitchen/dining room which is a well-proportioned room with two clearly defined areas. The kitchen area is fitted with a range of high quality wooden fronted cupboards with tiled splashback and integrated dishwasher, washing machine, fridge and freezer. The sitting/sunroom completes the accommodation on the ground floor. Upstairs there are two double bedrooms with fitted furniture, and a smaller room with built-in cabin bed ideal for a child with storage below. The fully tiled shower room is fitted with a four-piece suite comprising wc, wash hand basin, bidet and shower enclosure with electric shower. Occupying a generous corner plot, the property benefits from larger than average fully enclosed gardens to the front, side and rear laid to lawn and well stocked borders. To the rear there is a large timber deck ideal for entertaining, areas of lawn and border with two garden sheds. A monobloc drive provides off-street parking for one vehicle and leads to the detached single garage. Benefits include double glazing, gas central heating and security alarm system.