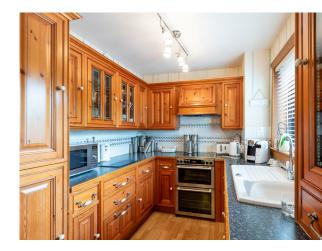

The accommodation comprises; conservatory/porch, open plan hall, lounge with feature fireplace, kitchen/dining room which is a well-proportioned room with two clearly defined areas. The kitchen area is fitted with a range of high quality wooden fronted cupboards with tiled splashback and integrated dishwasher, washing machine, fridge and freezer. The sitting/sunroom completes the accommodation on the ground floor. Upstairs there are two double bedrooms with fitted furniture, and a smaller room with built-in cabin bed ideal for a child with storage below. The fully tiled shower room is fitted with a four-piece suite comprising wc, wash hand basin, bidet and shower enclosure with electric shower. Occupying a generous corner plot, the property benefits from larger than average fully enclosed gardens to the front, side and rear laid to lawn and well stocked borders. To the rear there is a large timber deck ideal for entertaining, areas of lawn and border with two garden sheds. A monobloc drive provides off-street parking for one vehicle and leads to the detached single garage. Benefits include double glazing, gas central heating and security alarm system.