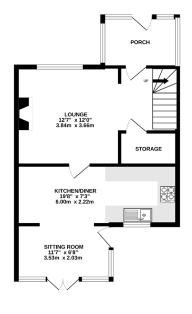

The accommodation comprises; conservatory/porch, open plan hall, lounge with feature fireplace, kitchen/dining room which is a well-proportioned room with two clearly defined areas. The kitchen area is fitted with a range of high quality wooden fronted cupboards with tiled splashback and integrated dishwasher, washing machine, fridge and freezer. The sitting/sunroom completes the accommodation on the ground floor. Upstairs there are two double bedrooms with fitted furniture, and a smaller room with built-in cabin bed ideal for a child with storage below. The fully tiled shower room is fitted with a four-piece suite comprising wc, wash hand basin, bidet and shower enclosure with electric shower. Occupying a generous corner plot, the property benefits from larger than average fully enclosed gardens to the front, side and rear laid to lawn and well stocked borders. To the rear there is a large timber deck ideal for entertaining, areas of lawn and border with two garden sheds. A monobloc drive provides off-street parking for one vehicle and leads to the detached single garage. Benefits include double glazing, gas central heating and security alarm system.