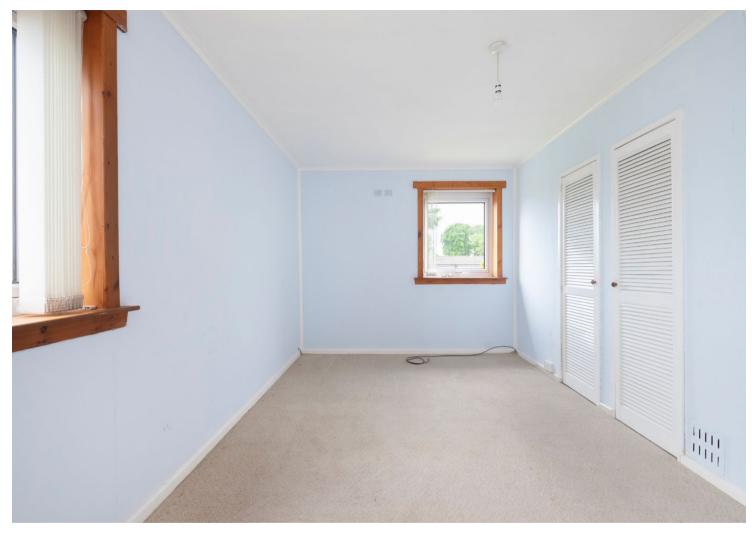

Hallway, Spacious Living/Dining Room,

Fitted Kitchen and Bathroom with 3-piece contemporary suite. A turn stair leads to the upper level comprising 3 wellproportioned bedrooms.

The property lies within sizable garden ground and there is off street parking to the front. The rear gardens comprise a patio with large drying green, lawn and further lower terrace. The rear garden is bounded by a brick-built wall and hedge.

### Accommodation (measurements are approx)

| Living/Dining Room | 3.34m x 6.72m | (10'11" x 22'1") |
|--------------------|---------------|------------------|
| Kitchen            | 2.87m x 3.32m | (9′5″ x 10′11″)  |
| Bathroom           | 1.76m x 3.31m | (5'9" x 10'10")  |
| Bedroom            | 2.90m x 3.31m | (9'6" x 10'10")  |
| Bedroom            | 2.79m x 4.74m | (9'2" x 15'7")   |
| Bedroom            | 3.35m x 3.76m | (11′0″ x 12′4″)  |