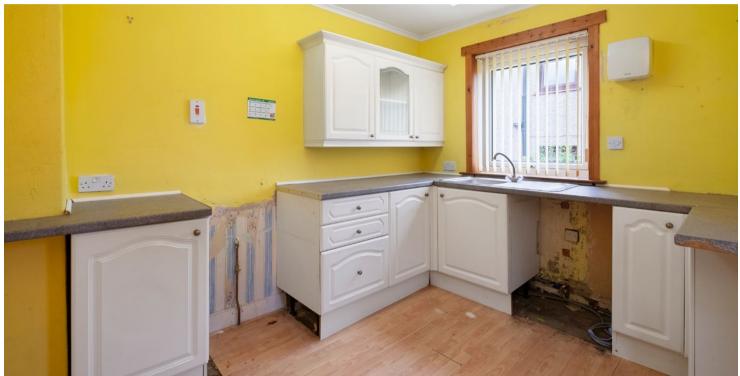

Hallway, Spacious Living/Dining Room,

Fitted Kitchen and Bathroom with 3-piece contemporary suite. A turn stair leads to the upper level comprising 3 wellproportioned bedrooms.

The property lies within sizable garden ground and there is off street parking to the front. The rear gardens comprise a patio with large drying green, lawn and further lower terrace. The rear garden is bounded by a brick-built wall and hedge.

### Accommodation (measurements are approx)

| Living/Dining Room | 3.34m x 6.72m | (10'11" x 22'1") |
|--------------------|---------------|------------------|
| Kitchen            | 2.87m x 3.32m | (9′5″ x 10′11″)  |
| Bathroom           | 1.76m x 3.31m | (5'9" x 10'10")  |
| Bedroom            | 2.90m x 3.31m | (9'6" x 10'10")  |
| Bedroom            | 2.79m x 4.74m | (9'2" x 15'7")   |
| Bedroom            | 3.35m x 3.76m | (11′0″ x 12′4″)  |