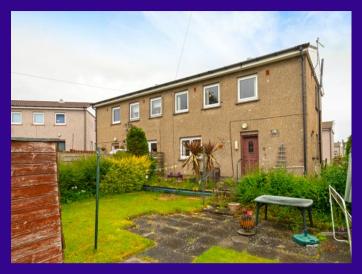

Hallway, Spacious Living/Dining Room,

Fitted Kitchen and Bathroom with 3-piece contemporary suite. A turn stair leads to the upper level comprising 3 wellproportioned bedrooms.

The property lies within sizable garden ground and there is off street parking to the front. The rear gardens comprise a patio with large drying green, lawn and further lower terrace. The rear garden is bounded by a brick-built wall and hedge.