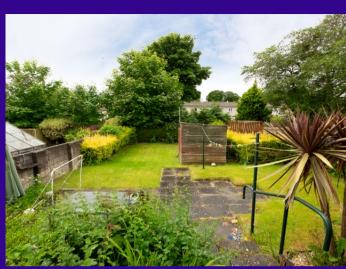

Hallway, Spacious Living/Dining Room,

Fitted Kitchen and Bathroom with 3-piece contemporary suite. A turn stair leads to the upper level comprising 3 wellproportioned bedrooms.

The property lies within sizable garden ground and there is off street parking to the front. The rear gardens comprise a patio with large drying green, lawn and further lower terrace. The rear garden is bounded by a brick-built wall and hedge.