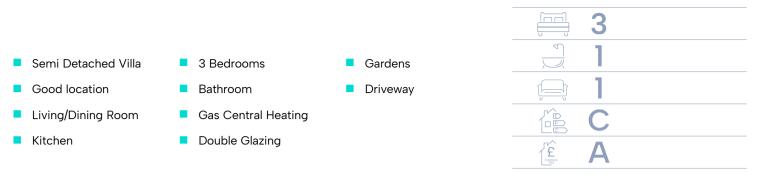

# 6 St Fillan's Place, Dundee, DD3 9HZ

blackadders.co.uk

This is an attractive semi detached villa affording spacious family accommodation on two levels. The property form's part on an established residential area lying approximately 3 miles north of Dundee City Centre. The subjects comprise on the ground floor;

Hallway, Spacious Living/Dining Room,

Fitted Kitchen and Bathroom with 3-piece contemporary suite. A turn stair leads to the upper level comprising 3 wellproportioned bedrooms.

The property lies within sizable garden ground and there is off street parking to the front. The rear gardens comprise a patio with large drying green, lawn and further lower terrace. The rear garden is bounded by a brick-built wall and hedge.

Gas Fired Central Heating is installed backed up by double glazing.

The property is of a non-traditional construction known as 'Blackburn'. Lending facilities may be slightly restricted.

### Accommodation (measurements are approx)

| Living/Dining Room | 3.34m x 6.72m | (10'11" x 22'1") |
|--------------------|---------------|------------------|
| Kitchen            | 2.87m x 3.32m | (9′5″ x 10′11″)  |
| Bathroom           | 1.76m x 3.31m | (5'9" x 10'10")  |
| Bedroom            | 2.90m x 3.31m | (9'6" x 10'10")  |
| Bedroom            | 2.79m x 4.74m | (9'2" x 15'7")   |
| Bedroom            | 3.35m x 3.76m | (11′0″ x 12′4″)  |