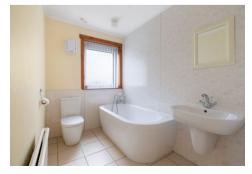

Hallway, Spacious Living/Dining Room,

Fitted Kitchen and Bathroom with 3-piece contemporary suite. A turn stair leads to the upper level comprising 3 wellproportioned bedrooms.

The property lies within sizable garden ground and there is off street parking to the front. The rear gardens comprise a patio with large drying green, lawn and further lower terrace. The rear garden is bounded by a brick-built wall and hedge.

### Accommodation (measurements are approx)

| Living/Dining Room | 3.34m x 6.72m | (10'11" x 22'1") |
|--------------------|---------------|------------------|
| Kitchen            | 2.87m x 3.32m | (9′5″ x 10′11″)  |
| Bathroom           | 1.76m x 3.31m | (5'9" x 10'10")  |
| Bedroom            | 2.90m x 3.31m | (9'6" x 10'10")  |
| Bedroom            | 2.79m x 4.74m | (9'2" x 15'7")   |
| Bedroom            | 3.35m x 3.76m | (11′0″ x 12′4″)  |