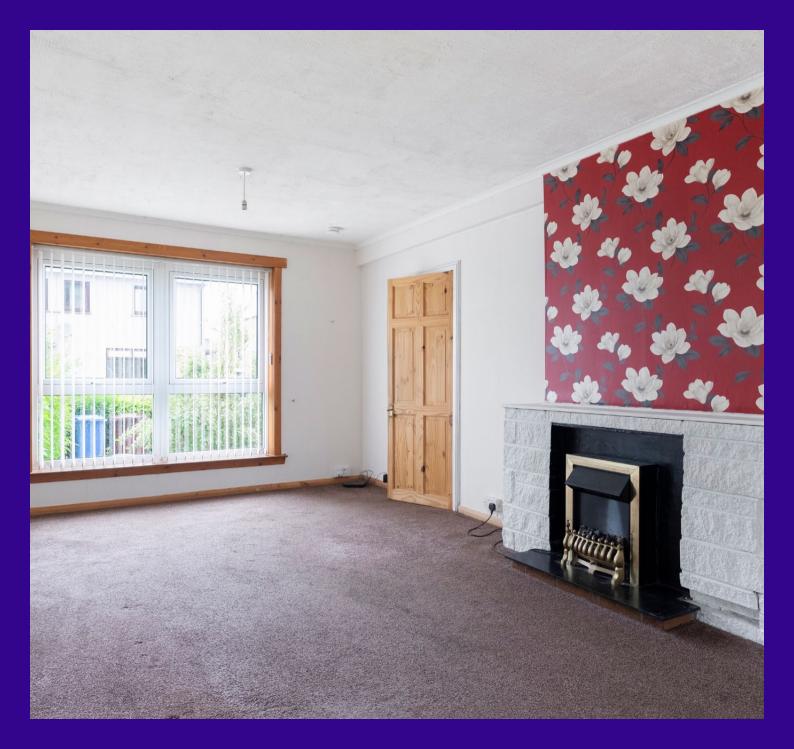

Hallway, Spacious Living/Dining Room,

Fitted Kitchen and Bathroom with 3-piece contemporary suite. A turn stair leads to the upper level comprising 3 wellproportioned bedrooms.

The property lies within sizable garden ground and there is off street parking to the front. The rear gardens comprise a patio with large drying green, lawn and further lower terrace. The rear garden is bounded by a brick-built wall and hedge.

### Accommodation (measurements are approx)

| Living/Dining Room | 3.34m x 6.72m | (10'11" x 22'1") |
|--------------------|---------------|------------------|
| Kitchen            | 2.87m x 3.32m | (9′5″ x 10′11″)  |
| Bathroom           | 1.76m x 3.31m | (5'9" x 10'10")  |
| Bedroom            | 2.90m x 3.31m | (9'6" x 10'10")  |
| Bedroom            | 2.79m x 4.74m | (9'2" x 15'7")   |
| Bedroom            | 3.35m x 3.76m | (11′0″ x 12′4″)  |