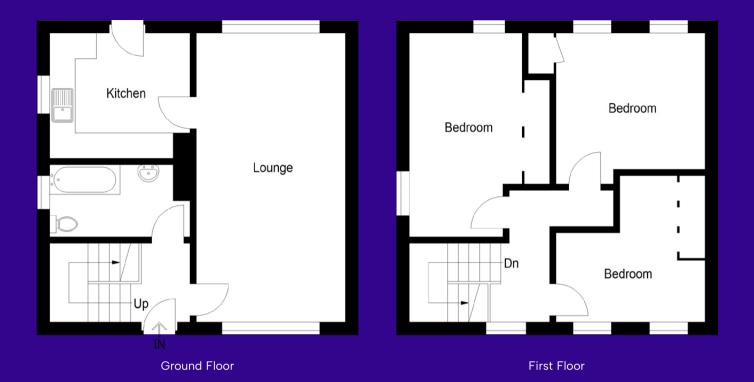

# 6 St Fillan's Place, Dundee, DD3 9HZ

blackadders.co.uk

This is an attractive semi detached villa affording spacious family accommodation on two levels. The property form's part on an established residential area lying approximately 3 miles north of Dundee City Centre. The subjects comprise on the ground floor;

Hallway, Spacious Living/Dining Room,

Fitted Kitchen and Bathroom with 3-piece contemporary suite. A turn stair leads to the upper level comprising 3 wellproportioned bedrooms.

The property lies within sizable garden ground and there is off street parking to the front. The rear gardens comprise a patio with large drying green, lawn and further lower terrace. The rear garden is bounded by a brick-built wall and hedge.

### Accommodation (measurements are approx)

| Living/Dining Room | 3.34m x 6.72m | (10'11" x 22'1") |
|--------------------|---------------|------------------|
| Kitchen            | 2.87m x 3.32m | (9′5″ x 10′11″)  |
| Bathroom           | 1.76m x 3.31m | (5'9" x 10'10")  |
| Bedroom            | 2.90m x 3.31m | (9'6" x 10'10")  |
| Bedroom            | 2.79m x 4.74m | (9'2" x 15'7")   |
| Bedroom            | 3.35m x 3.76m | (11′0″ x 12′4″)  |