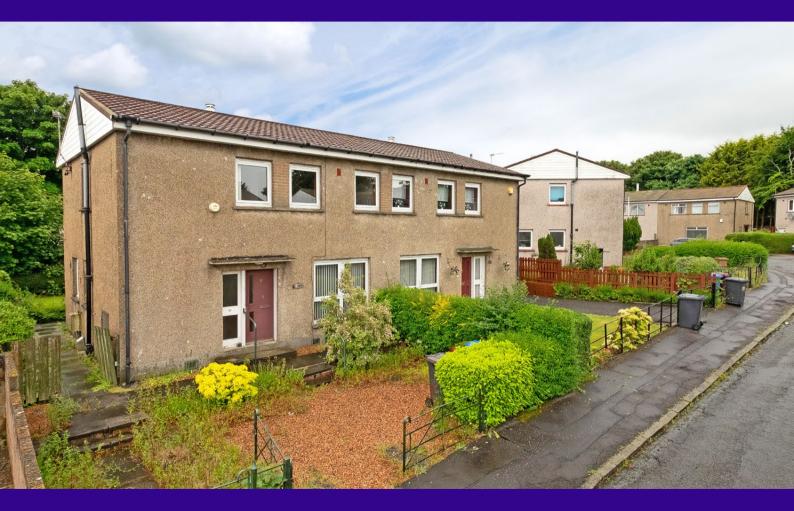

# 6 St Fillan's Place, Dundee, DD3 9HZ

blackadders.co.uk

This is an attractive semi detached villa affording spacious family accommodation on two levels. The property form's part on an established residential area lying approximately 3 miles north of Dundee City Centre. The subjects comprise on the ground floor;

Hallway, Spacious Living/Dining Room,

Fitted Kitchen and Bathroom with 3-piece contemporary suite. A turn stair leads to the upper level comprising 3 wellproportioned bedrooms.

The property lies within sizable garden ground and there is off street parking to the front. The rear gardens comprise a patio with large drying green, lawn and further lower terrace. The rear garden is bounded by a brick-built wall and hedge.