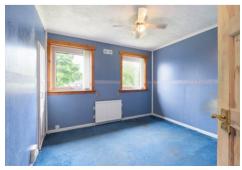

Hallway, Spacious Living/Dining Room,

Fitted Kitchen and Bathroom with 3-piece contemporary suite. A turn stair leads to the upper level comprising 3 wellproportioned bedrooms.

The property lies within sizable garden ground and there is off street parking to the front. The rear gardens comprise a patio with large drying green, lawn and further lower terrace. The rear garden is bounded by a brick-built wall and hedge.

### Accommodation (measurements are approx)

| Living/Dining Room | 3.34m x 6.72m | (10'11" x 22'1") |
|--------------------|---------------|------------------|
| Kitchen            | 2.87m x 3.32m | (9′5″ x 10′11″)  |
| Bathroom           | 1.76m x 3.31m | (5'9" x 10'10")  |
| Bedroom            | 2.90m x 3.31m | (9'6" x 10'10")  |
| Bedroom            | 2.79m x 4.74m | (9'2" x 15'7")   |
| Bedroom            | 3.35m x 3.76m | (11′0″ x 12′4″)  |