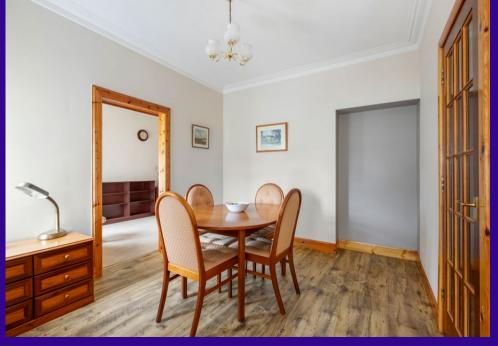

The property benefits from double glazing and gas central heating. An entrance vestibule leads through to the reception hall/sitting room which has stairs leading to the upper level. A passage from the sitting room gives access to the dining room which carries on to the kitchen.