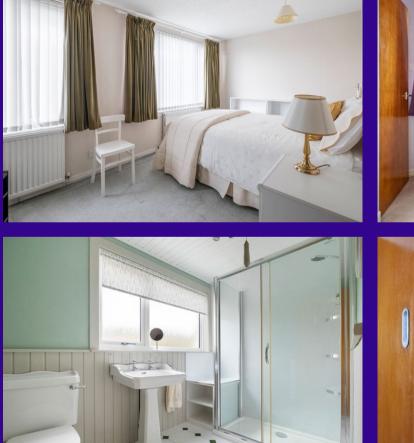

The kitchen has a range of fitted units, a deep fitted cupboard and a door allowing access to the rear garden. The lounge is accessed from the passageway with a view to the rear. A double bedroom is located on the ground floor while a snug/family room enjoys patio doors that lead out to the south facing rear garden. A shower room completes the ground floor accommodation. The upper landing allows access to two further bedrooms with one having an en suite shower room. The eaves are also access from the upper landing providing excellent storage space. A small area of garden lies to the front laid in paving and stone chips. The south facing rear garden is laid in lawn and paving together with a variety of plants and shrubbery. A brick-built shed is located in the rear garden. The garage has vehicular access from Elliot Place as well as a door allowing access to the rear garden.