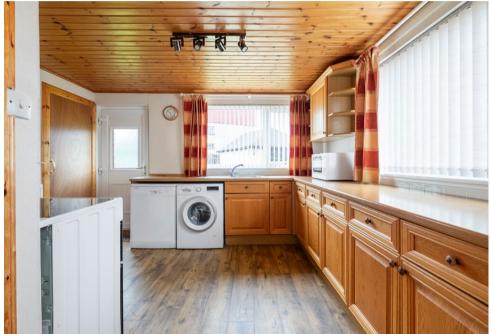

The kitchen has a range of fitted units, a deep fitted cupboard and a door allowing access to the rear garden. The lounge is accessed from the passageway with a view to the rear. A double bedroom is located on the ground floor while a snug/family room enjoys patio doors that lead out to the south facing rear garden. A shower room completes the ground floor accommodation. The upper landing allows access to two further bedrooms with one having an en suite shower room. The eaves are also access from the upper landing providing excellent storage space. A small area of garden lies to the front laid in paving and stone chips. The south facing rear garden is laid in lawn and paving together with a variety of plants and shrubbery. A brick-built shed is located in the rear garden. The garage has vehicular access from Elliot Place as well as a door allowing access to the rear garden.