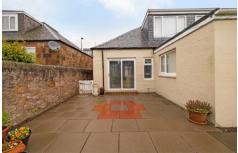

The kitchen has a range of fitted units, a deep fitted cupboard and a door allowing access to the rear garden. The lounge is accessed from the passageway with a view to the rear. A double bedroom is located on the ground floor while a snug/family room enjoys patio doors that lead out to the south facing rear garden. A shower room completes the ground floor accommodation. The upper landing allows access to two further bedrooms with one having an en suite shower room. The eaves are also access from the upper landing providing excellent storage space. A small area of garden lies to the front laid in paving and stone chips. The south facing rear garden is laid in lawn and paving together with a variety of plants and shrubbery. A brick-built shed is located in the rear garden. The garage has vehicular access from Elliot Place as well as a door allowing access to the rear garden.