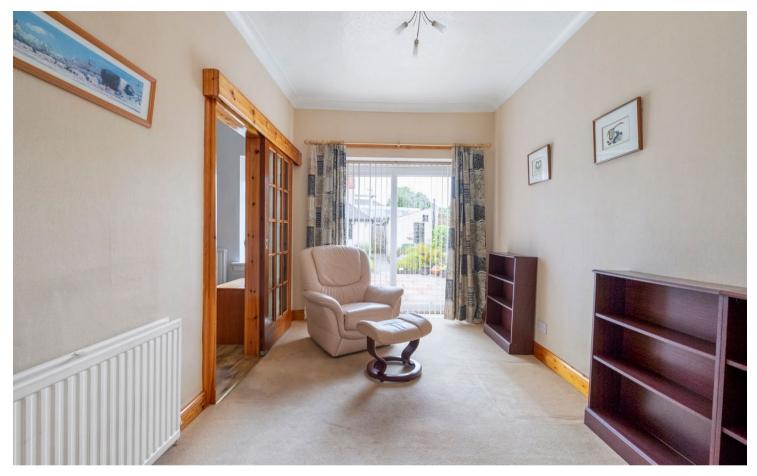

The kitchen has a range of fitted units, a deep fitted cupboard and a door allowing access to the rear garden. The lounge is accessed from the passageway with a view to the rear. A double bedroom is located on the ground floor while a snug/family room enjoys patio doors that lead out to the south facing rear garden. A shower room completes the ground floor accommodation. The upper landing allows access to two further bedrooms with one having an en suite shower room. The eaves are also access from the upper landing providing excellent storage space. A small area of garden lies to the front laid in paving and stone chips. The south facing rear garden is laid in lawn and paving together with a variety of plants and shrubbery. A brick-built shed is located in the rear garden. The garage has vehicular access from Elliot Place as well as a door allowing access to the rear garden.