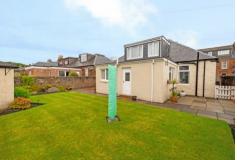

The kitchen has a range of fitted units, a deep fitted cupboard and a door allowing access to the rear garden. The lounge is accessed from the passageway with a view to the rear. A double bedroom is located on the ground floor while a snug/family room enjoys patio doors that lead out to the south facing rear garden. A shower room completes the ground floor accommodation. The upper landing allows access to two further bedrooms with one having an en suite shower room. The eaves are also access from the upper landing providing excellent storage space. A small area of garden lies to the front laid in paving and stone chips. The south facing rear garden is laid in lawn and paving together with a variety of plants and shrubbery. A brick-built shed is located in the rear garden. The garage has vehicular access from Elliot Place as well as a door allowing access to the rear garden.