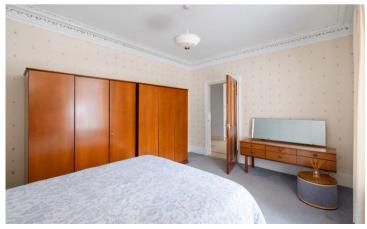

The property benefits from double glazing and gas central heating. An entrance vestibule leads through to the reception hall/sitting room which has stairs leading to the upper level. A passage from the sitting room gives access to the dining room which carries on to the kitchen.

The kitchen has a range of fitted units, a deep fitted cupboard and a door allowing access to the rear garden. The lounge is accessed from the passageway with a view to the rear. A double bedroom is located on the ground floor while a snug/family room enjoys patio doors that lead out to the south facing rear garden. A shower room completes the ground floor accommodation. The upper landing allows access to two further bedrooms with one having an en suite shower room. The eaves are also access from the upper landing providing excellent storage space. A small area of garden lies to the front laid in paving and stone chips. The south facing rear garden is laid in lawn and paving together with a variety of plants and shrubbery. A brick-built shed is located in the rear garden. The garage has vehicular access from Elliot Place as well as a door allowing access to the rear garden.