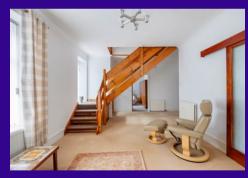

The property benefits from double glazing and gas central heating. An entrance vestibule leads through to the reception hall/sitting room which has stairs leading to the upper level. A passage from the sitting room gives access to the dining room which carries on to the kitchen.

The kitchen has a range of fitted units, a deep fitted cupboard and a door allowing access to the rear garden. The lounge is accessed from the passageway with a view to the rear. A double bedroom is located on the ground floor while a snug/family room enjoys patio doors that lead out to the south facing rear garden. A shower room completes the ground floor accommodation. The upper landing allows access to two further bedrooms with one having an en suite shower room. The eaves are also access from the upper landing providing excellent storage space. A small area of garden lies to the front laid in paving and stone chips. The south facing rear garden is laid in lawn and paving together with a variety of plants and shrubbery. A brick-built shed is located in the rear garden. The garage has vehicular access from Elliot Place as well as a door allowing access to the rear garden.