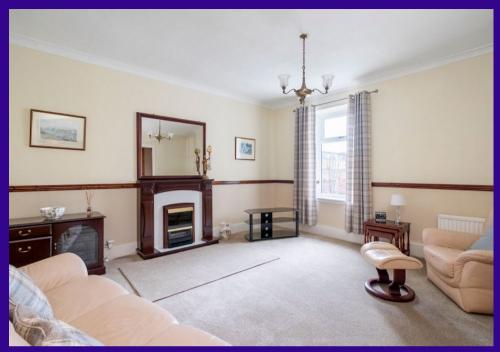

The property benefits from double glazing and gas central heating. An entrance vestibule leads through to the reception hall/sitting room which has stairs leading to the upper level. A passage from the sitting room gives access to the dining room which carries on to the kitchen.

The kitchen has a range of fitted units, a deep fitted cupboard and a door allowing access to the rear garden. The lounge is accessed from the passageway with a view to the rear. A double bedroom is located on the ground floor while a snug/family room enjoys patio doors that lead out to the south facing rear garden. A shower room completes the ground floor accommodation. The upper landing allows access to two further bedrooms with one having an en suite shower room. The eaves are also access from the upper landing providing excellent storage space. A small area of garden lies to the front laid in paving and stone chips. The south facing rear garden is laid in lawn and paving together with a variety of plants and shrubbery. A brick-built shed is located in the rear garden. The garage has vehicular access from Elliot Place as well as a door allowing access to the rear garden.