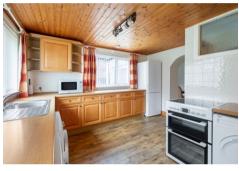

The property benefits from double glazing and gas central heating. An entrance vestibule leads through to the reception hall/sitting room which has stairs leading to the upper level. A passage from the sitting room gives access to the dining room which carries on to the kitchen.

The kitchen has a range of fitted units, a deep fitted cupboard and a door allowing access to the rear garden. The lounge is accessed from the passageway with a view to the rear. A double bedroom is located on the ground floor while a snug/family room enjoys patio doors that lead out to the south facing rear garden. A shower room completes the ground floor accommodation. The upper landing allows access to two further bedrooms with one having an en suite shower room. The eaves are also access from the upper landing providing excellent storage space. A small area of garden lies to the front laid in paving and stone chips. The south facing rear garden is laid in lawn and paving together with a variety of plants and shrubbery. A brick-built shed is located in the rear garden. The garage has vehicular access from Elliot Place as well as a door allowing access to the rear garden.