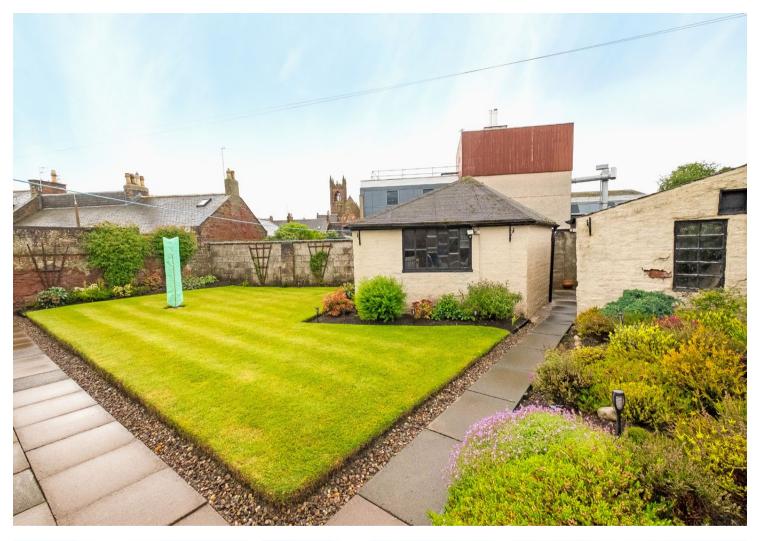

The property benefits from double glazing and gas central heating. An entrance vestibule leads through to the reception hall/sitting room which has stairs leading to the upper level. A passage from the sitting room gives access to the dining room which carries on to the kitchen.

The kitchen has a range of fitted units, a deep fitted cupboard and a door allowing access to the rear garden. The lounge is accessed from the passageway with a view to the rear. A double bedroom is located on the ground floor while a snug/family room enjoys patio doors that lead out to the south facing rear garden. A shower room completes the ground floor accommodation. The upper landing allows access to two further bedrooms with one having an en suite shower room. The eaves are also access from the upper landing providing excellent storage space. A small area of garden lies to the front laid in paving and stone chips. The south facing rear garden is laid in lawn and paving together with a variety of plants and shrubbery. A brick-built shed is located in the rear garden. The garage has vehicular access from Elliot Place as well as a door allowing access to the rear garden.