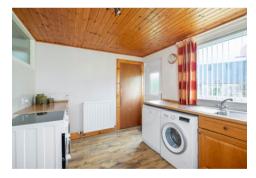

The property benefits from double glazing and gas central heating. An entrance vestibule leads through to the reception hall/sitting room which has stairs leading to the upper level. A passage from the sitting room gives access to the dining room which carries on to the kitchen.

The kitchen has a range of fitted units, a deep fitted cupboard and a door allowing access to the rear garden. The lounge is accessed from the passageway with a view to the rear. A double bedroom is located on the ground floor while a snug/family room enjoys patio doors that lead out to the south facing rear garden. A shower room completes the ground floor accommodation. The upper landing allows access to two further bedrooms with one having an en suite shower room. The eaves are also access from the upper landing providing excellent storage space. A small area of garden lies to the front laid in paving and stone chips. The south facing rear garden is laid in lawn and paving together with a variety of plants and shrubbery. A brick-built shed is located in the rear garden. The garage has vehicular access from Elliot Place as well as a door allowing access to the rear garden.