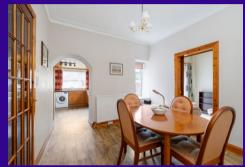

The property benefits from double glazing and gas central heating. An entrance vestibule leads through to the reception hall/sitting room which has stairs leading to the upper level. A passage from the sitting room gives access to the dining room which carries on to the kitchen.

The kitchen has a range of fitted units, a deep fitted cupboard and a door allowing access to the rear garden. The lounge is accessed from the passageway with a view to the rear. A double bedroom is located on the ground floor while a snug/family room enjoys patio doors that lead out to the south facing rear garden. A shower room completes the ground floor accommodation. The upper landing allows access to two further bedrooms with one having an en suite shower room. The eaves are also access from the upper landing providing excellent storage space. A small area of garden lies to the front laid in paving and stone chips. The south facing rear garden is laid in lawn and paving together with a variety of plants and shrubbery. A brick-built shed is located in the rear garden. The garage has vehicular access from Elliot Place as well as a door allowing access to the rear garden.