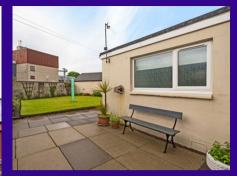

The kitchen has a range of fitted units, a deep fitted cupboard and a door allowing access to the rear garden. The lounge is accessed from the passageway with a view to the rear. A double bedroom is located on the ground floor while a snug/family room enjoys patio doors that lead out to the south facing rear garden. A shower room completes the ground floor accommodation. The upper landing allows access to two further bedrooms with one having an en suite shower room. The eaves are also access from the upper landing providing excellent storage space. A small area of garden lies to the front laid in paving and stone chips. The south facing rear garden is laid in lawn and paving together with a variety of plants and shrubbery. A brick-built shed is located in the rear garden. The garage has vehicular access from Elliot Place as well as a door allowing access to the rear garden.