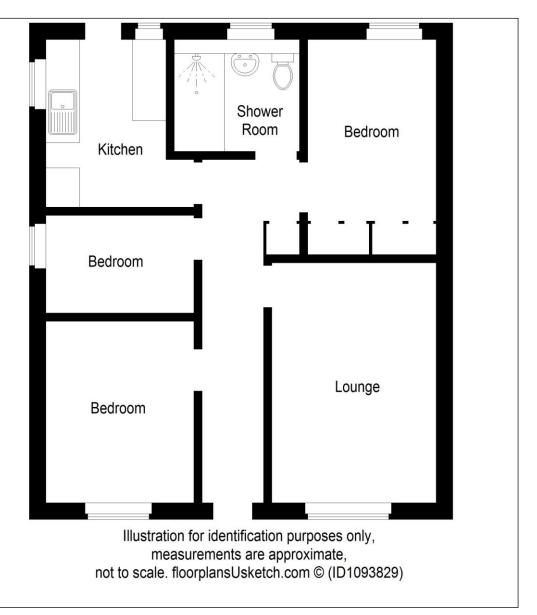

# Accommodation Comprises: Entrance Hall, Lounge, Kitchen, Three Bedrooms and Shower Room.

#### ENTRANCE: -

A hardwood door gives access to the entrance hall. There is a hatch giving access to the attic space. There is a built-in utility cupboard. Laminate flooring. Radiator.

#### LOUNGE: -

Approximately  $13'3'' \times 10'12''$ . The lounge has a double-glazed window offering outlook towards the font garden. Fitted Venetian blinds. Carpet. Radiator.

#### KITCHEN: -

Approximately 9'5" x 7'9". The kitchen has a range of base and wall mounted storage cupboards with contrasting work surfaces. The stainless-steel sink has plumbing connections for a washing machine. There are two double-glazed windows offering outlook towards the side and rear of the property. A glazed door allows access to the rear garden. Fitted Venetian blinds. Vinyl flooring. Radiator.

## BEDROOM 1: -

Approximately  $10'9'' \times 8'1''$ . This is a good-sized double bedroom with double glazed window offering outlook towards the rear of the property. There is a built-in wardrobe offering excellent hanging and shelving. Carpet. Radiator.

## BEDROOM 2: -

Approximately  $8'8'' \times 6'11''$ . Double-glazed window offering outlook to the side of the property. Carpet. Radiator.

# BEDROOM 3: -

Approximately  $10'1'' \ge 8'7''$ . Double glazed window offering outlook towards the front of the property. Fitted Venetian blinds. Carpet. Radiator.

# SHOWER ROOM: -

Comprising W.C., wash hand basin and walk-in shower with electric shower above. Wet wall splashback. Vinyl flooring. Double glazed window offering a good deal of natural light. Extractor fan. Radiator.