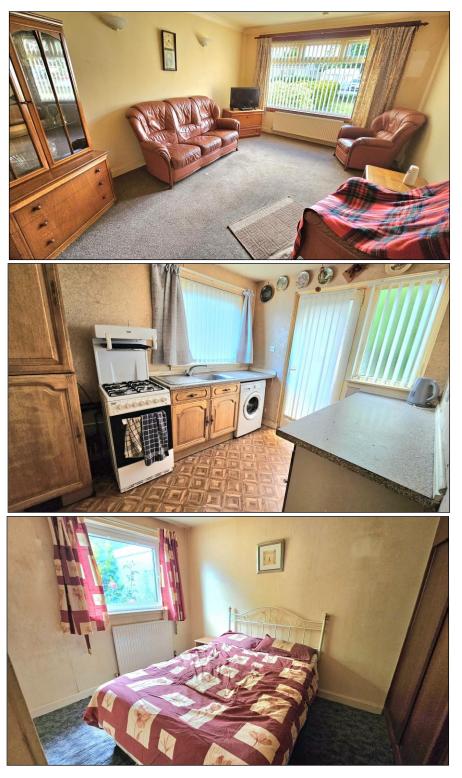

#### LOUNGE: -

Approximately  $13'3'' \times 10'12''$ . The lounge has a double-glazed window offering outlook towards the font garden. Fitted Venetian blinds. Carpet. Radiator.

#### KITCHEN: -

Approximately 9'5" x 7'9". The kitchen has a range of base and wall mounted storage cupboards with contrasting work surfaces. The stainless-steel sink has plumbing connections for a washing machine. There are two double-glazed windows offering outlook towards the side and rear of the property. A glazed door allows access to the rear garden. Fitted Venetian blinds. Vinyl flooring. Radiator.

## BEDROOM 1: -

Approximately  $10'9'' \times 8'1''$ . This is a good-sized double bedroom with double glazed window offering outlook towards the rear of the property. There is a built-in wardrobe offering excellent hanging and shelving. Carpet. Radiator.