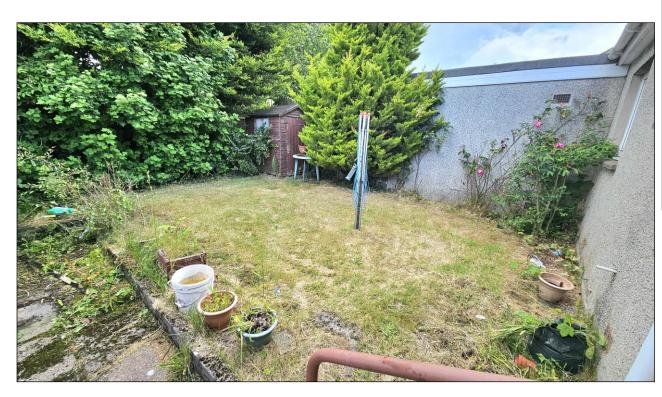

#### External: Driveway, Front & Rear Garden.

This SEMI DETACHED THREE BEDROOM BUNGALOW is situated in a popular residential area. The property is close to all local amenities including shops, primary and secondary schools and a main bus route. Benefits include double glazing and gas central heating.

#### EXTERNAL: -

There is driveway to the front of the property offering off street parking for several cars an allowing access to the garage which has an up and over door. The garden to the front has an area of grass with border shrubs and trees. The rear garden is mainly laid in grass with border shrubs, bushes and trees. There is a rotary clothes drier. Garden shed.