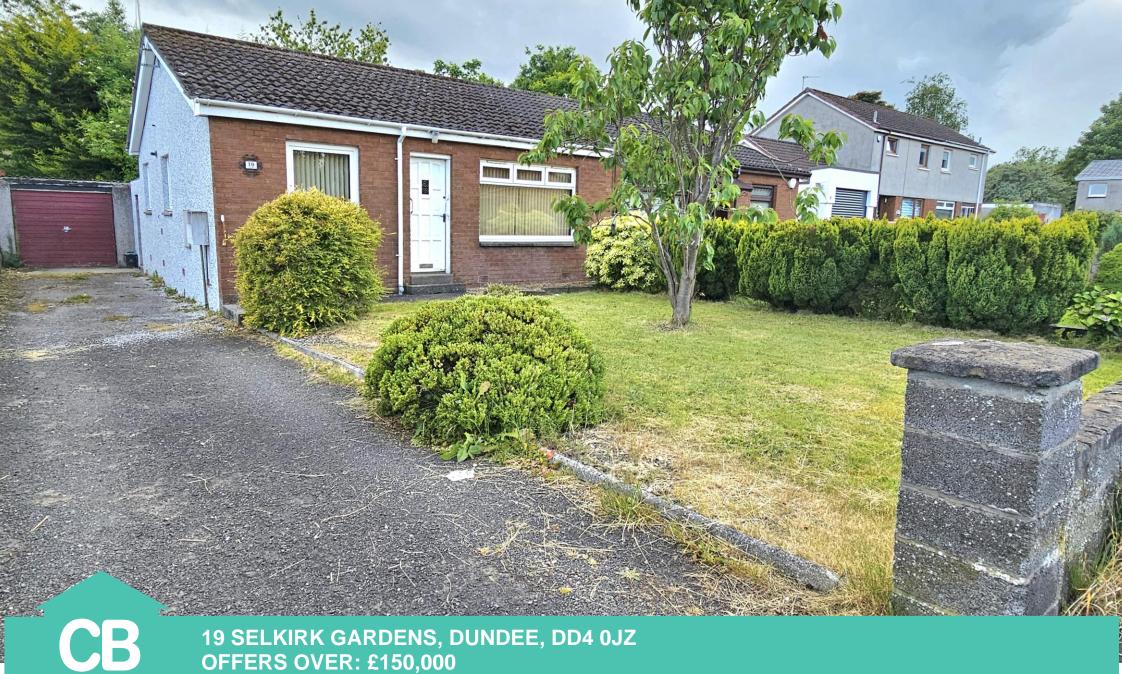

**19 SELKIRK GARDENS, DUNDEE, DD4 0JZ OFFERS OVER: £150,000** 

CAMPBELL BOATH

Solicitors & Estate Agents

Bank House, 1 Stirling Street, Dundee DD3 6PJ. Telephone: 01382 202060 Email: property@campbellboath.com

#### External: Driveway, Front & Rear Garden.

This SEMI DETACHED THREE BEDROOM BUNGALOW is situated in a popular residential area. The property is close to all local amenities including shops, primary and secondary schools and a main bus route. Benefits include double glazing and gas central heating.

#### EXTERNAL: -

There is driveway to the front of the property offering off street parking for several cars an allowing access to the garage which has an up and over door. The garden to the front has an area of grass with border shrubs and trees. The rear garden is mainly laid in grass with border shrubs, bushes and trees. There is a rotary clothes drier. Garden shed.