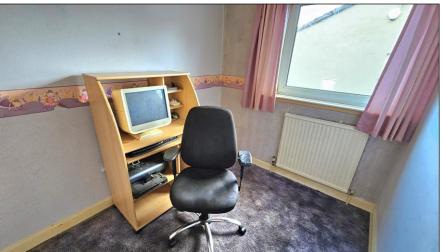

# BEDROOM 3: -

Approximately  $10'1'' \ge 8'7''$ . Double glazed window offering outlook towards the front of the property. Fitted Venetian blinds. Carpet. Radiator.