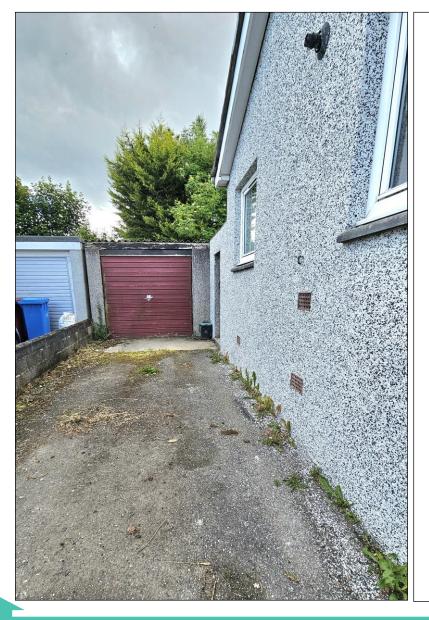

#### EXTERNAL: -

There is driveway to the front of the property offering off street parking for several cars an allowing access to the garage which has an up and over door. The garden to the front has an area of grass with border shrubs and trees. The rear garden is mainly laid in grass with border shrubs, bushes and trees. There is a rotary clothes drier. Garden shed.