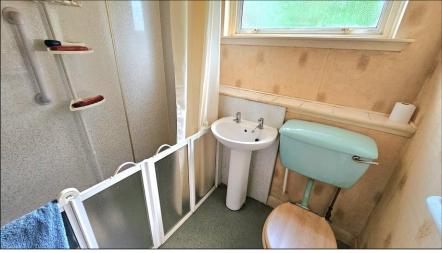

# SHOWER ROOM: -

Comprising W.C., wash hand basin and walk-in shower with electric shower above. Wet wall splashback. Vinyl flooring. Double glazed window offering a good deal of natural light. Extractor fan. Radiator.