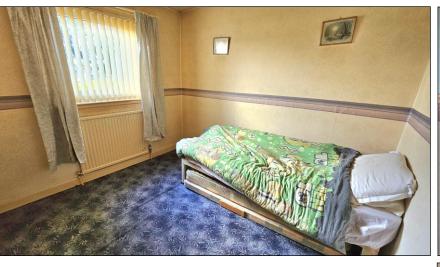

## BEDROOM 2: -

Approximately  $8'8'' \times 6'11''$ . Double-glazed window offering outlook to the side of the property. Carpet. Radiator.