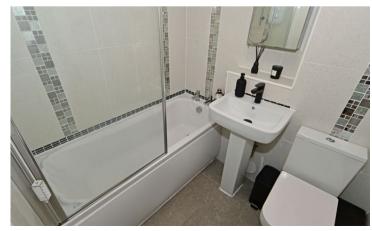

The property has double glazing and modern electric heating. The accommodation includes an entrance vestibule, living room with west facing aspect and a door leading through to the modern kitchen, a double bedroom and bathroom with shower over the bath. There is also a walk-in storage cupboard with shelving and hanging rail.

## Accommodation (measurements are approx)

| Living Room | 3.17m x 3.28m | (10'5" x 10'9") |
|-------------|---------------|-----------------|
| Kitchen     | 1.69m x 2.60m | (5′7″ x 8′6″)   |
| Bedroom     | 2.30m x 2.79m | (7'7" x 9'2")   |
| Bathroom    | 1.66m x 1.88m | (5′5″ x 6′2     |