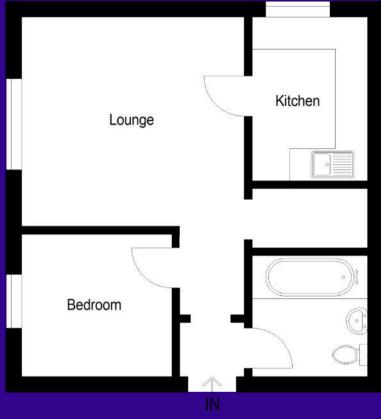

The property has double glazing and modern electric heating. The accommodation includes an entrance vestibule, living room with west facing aspect and a door leading through to the modern kitchen, a double bedroom and bathroom with shower over the bath. There is also a walk-in storage cupboard with shelving and hanging rail.

## Accommodation (measurements are approx)

| Living Room | 3.17m x 3.28m | (10'5" x 10'9") |
|-------------|---------------|-----------------|
| Kitchen     | 1.69m x 2.60m | (5′7″ x 8′6″)   |
| Bedroom     | 2.30m x 2.79m | (7'7" x 9'2")   |
| Bathroom    | 1.66m x 1.88m | (5′5″ x 6′2     |