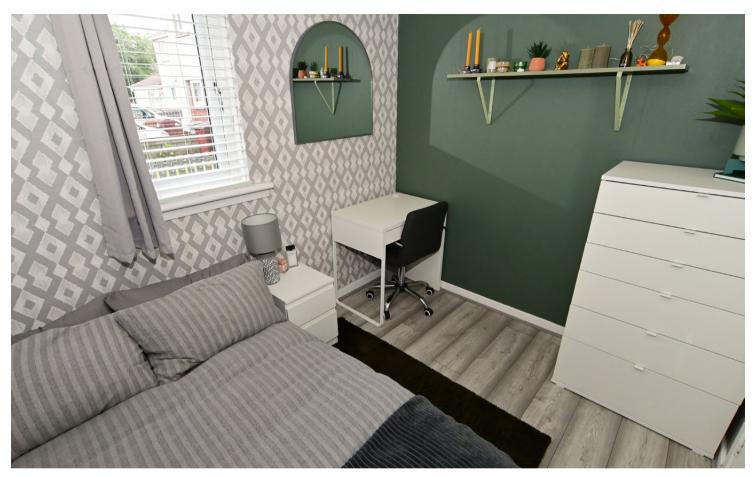

The property has double glazing and modern electric heating. The accommodation includes an entrance vestibule, living room with west facing aspect and a door leading through to the modern kitchen, a double bedroom and bathroom with shower over the bath. There is also a walk-in storage cupboard with shelving and hanging rail.

## Accommodation (measurements are approx)

| Living Room | 3.17m x 3.28m | (10'5" x 10'9") |
|-------------|---------------|-----------------|
| Kitchen     | 1.69m x 2.60m | (5′7″ x 8′6″)   |
| Bedroom     | 2.30m x 2.79m | (7'7" x 9'2")   |
| Bathroom    | 1.66m x 1.88m | (5′5″ x 6′2     |