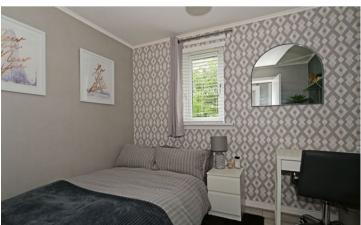

The property has double glazing and modern electric heating. The accommodation includes an entrance vestibule, living room with west facing aspect and a door leading through to the modern kitchen, a double bedroom and bathroom with shower over the bath. There is also a walk-in storage cupboard with shelving and hanging rail.

## Accommodation (measurements are approx)

| Living Room | 3.17m x 3.28m | (10'5" x 10'9") |
|-------------|---------------|-----------------|
| Kitchen     | 1.69m x 2.60m | (5′7″ x 8′6″)   |
| Bedroom     | 2.30m x 2.79m | (7'7" x 9'2")   |
| Bathroom    | 1.66m x 1.88m | (5′5″ x 6′2     |