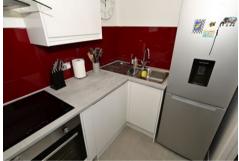

The property has double glazing and modern electric heating. The accommodation includes an entrance vestibule, living room with west facing aspect and a door leading through to the modern kitchen, a double bedroom and bathroom with shower over the bath. There is also a walk-in storage cupboard with shelving and hanging rail.

## Accommodation (measurements are approx)

| Living Room | 3.17m x 3.28m | (10'5" x 10'9") |
|-------------|---------------|-----------------|
| Kitchen     | 1.69m x 2.60m | (5′7″ x 8′6″)   |
| Bedroom     | 2.30m x 2.79m | (7'7" x 9'2")   |
| Bathroom    | 1.66m x 1.88m | (5′5″ x 6′2     |