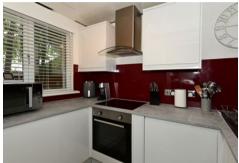

The property has double glazing and modern electric heating. The accommodation includes an entrance vestibule, living room with west facing aspect and a door leading through to the modern kitchen, a double bedroom and bathroom with shower over the bath. There is also a walk-in storage cupboard with shelving and hanging rail.

## Accommodation (measurements are approx)

| Living Room | 3.17m x 3.28m | (10'5" x 10'9") |
|-------------|---------------|-----------------|
| Kitchen     | 1.69m x 2.60m | (5′7″ x 8′6″)   |
| Bedroom     | 2.30m x 2.79m | (7'7" x 9'2")   |
| Bathroom    | 1.66m x 1.88m | (5′5″ x 6′2     |