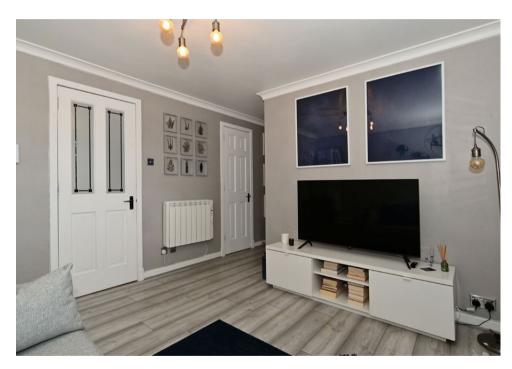

The property has double glazing and modern electric heating. The accommodation includes an entrance vestibule, living room with west facing aspect and a door leading through to the modern kitchen, a double bedroom and bathroom with shower over the bath. There is also a walk-in storage cupboard with shelving and hanging rail.

## Accommodation (measurements are approx)

| Living Room | 3.17m x 3.28m | (10'5" x 10'9") |
|-------------|---------------|-----------------|
| Kitchen     | 1.69m x 2.60m | (5′7″ x 8′6″)   |
| Bedroom     | 2.30m x 2.79m | (7'7" x 9'2")   |
| Bathroom    | 1.66m x 1.88m | (5′5″ x 6′2     |