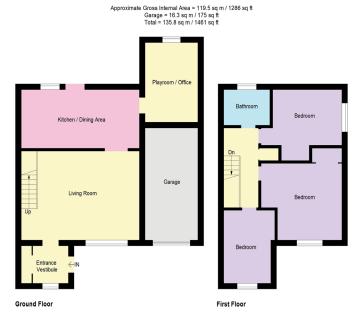

### **ACCOMMODATION**

(All measurements are approx.)

| Vestibule       | 6'1" x 6'3"   | (1.86m x 1.92m) |
|-----------------|---------------|-----------------|
| Lounge          | 20'1" x 14'9" | (6.14m x 4.55m) |
| Dining Kitchen  | 19'7" x 9'8"  | (6.00m x 3.00m) |
| Playroom/Office | 13'6" x 9'0"  | (4.15m x 2.75m) |
| Double Bedroom  | 13'7" x 13'1" | (4.18m x 4.00m) |
| Double Bedroom  | 12'0" x 9'5"  | (3.65m x 2.90m) |
| Double Bedroom  | 9'8" x 9'0"   | (3.00m x 2.75m) |
| Bathroom        | 7'8" x 5'8"   | (2.37m x 1.78m) |

Illustration For Identification Purposes Only. Not To Scale (ID:1090664 / Ref:88289)

These particulars are prepared in good faith but are not warranted and do not form part of any contract.

All measurements approximate.