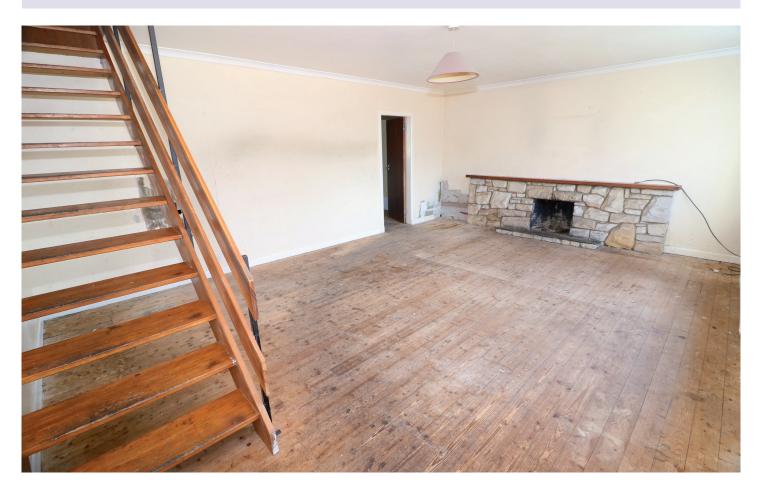

#### LOUNGE

A very spacious lounge with open stair to upper floor. Fife stone fireplace.