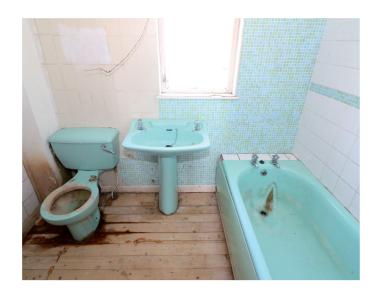

arden.

#### PLAYROOM/OFFICE

Situated off the dining kitchen. Window overlooks rear garden. UPPER FLOOR

#### HALL

Storage cupboard.

#### **DOUBLE BEDROOM**

Stunning views towards the RiverTay. Built in wardrobe.

#### **DOUBLE BEDROOM**

Similar parkland and River views. Built in wardrobe.

## **DOUBLE BEDROOM**

Part views towards the River.

#### **BATHROOM**

The bathroom suite requires replacement.

#### **GARDENS**

The front garden is laid out with grass and an overgrown driveway. This leads to the garage with power and light, outside water tap and inspection pit. The rear garden is enclosed and laid out with shrubs and bushes.

#### **LOCATION**

On Main Street Invergowrie take the Errol Road which leads to Kingoodie.

#### EPC - E

**HOME REPORT VALUATION - £140,000** 













### **ACCOMMODATION**

(All measurements are approx.)

| Vestibule       | 6'1" x 6'3"   | (1.86m x 1.92m) |
|-----------------|---------------|-----------------|
| Lounge          | 20'1" x 14'9" | (6.14m x 4.55m) |
| Dining Kitchen  | 19'7" x 9'8"  | (6.00m x 3.00m) |
| Playroom/Office | 13'6" x 9'0"  | (4.15m x 2.75m) |
| Double Bedroom  | 13'7" x 13'1" | (4.18m x 4.00m) |
| Double Bedroom  | 12'0" x 9'5"  | (3.65m x 2.90m) |
| Double Bedroom  | 9'8" x 9'0"   | (3.00m x 2.75m) |
| Bathroom        | 7'8" x 5'8"   | (2.37m x 1.78m) |



Illustration For Identification Purposes Only. Not To Scale (ID:1090664 / Ref:88289)

These particulars are prepared in good faith but are not warranted and do not form part of any contract.

All measurements approximate.



17 South Tay Street, Dund