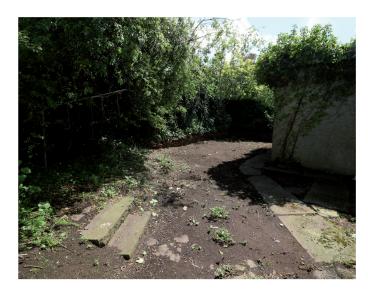

#### **GARDENS**

The front garden is laid out with grass and an overgrown driveway. This leads to the garage with power and light, outside water tap and inspection pit. The rear garden is enclosed and laid out with shrubs and bushes.