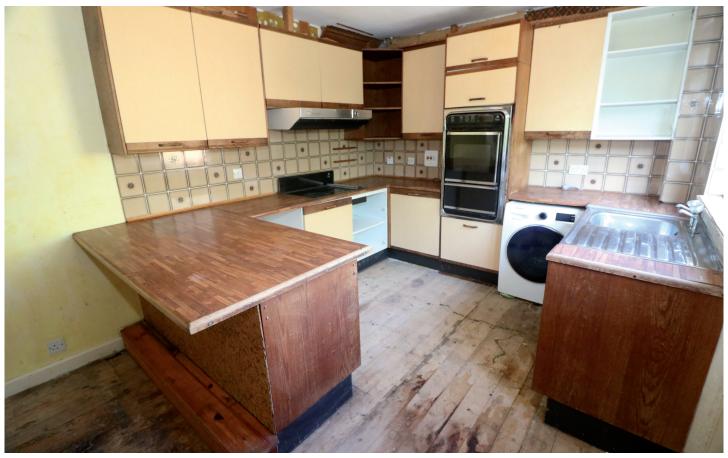

#### **DINING KITCHEN**

An exceptionally spacious kitchen which requires upgrading. Window and door to rear garden.