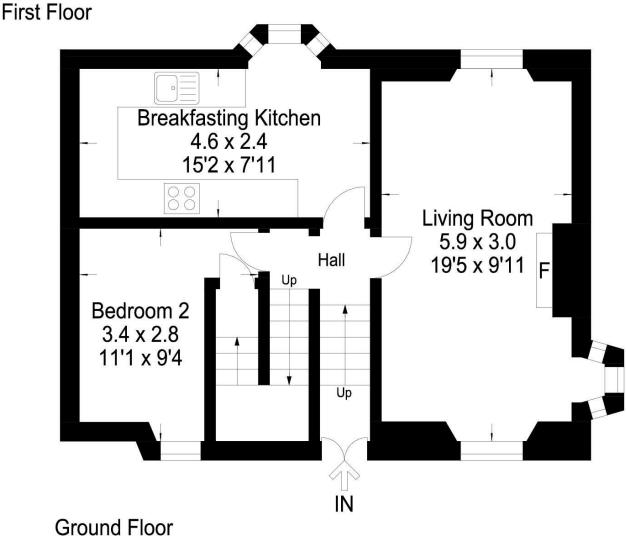

This plan is for layout guidance only and is not drawn to scale. Whilst every care is taken in the preparation of this plan, please check all dimension and shapes before making any decision reliant upon them. All room dimensions taken through cupboard/wardrobes to wall surface where possible or to surfaces indicated by arrow heads. (ID 110927)