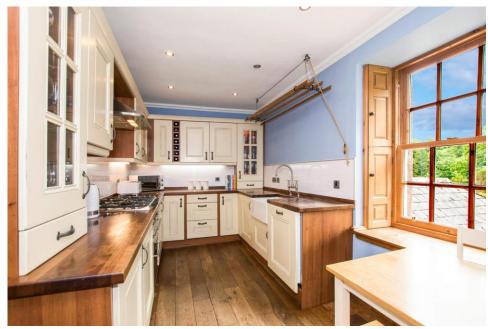

# A charming 2 bedroomed flat close to local amenities

This is a charming property which has been restored to a high standard. This maisonette flat sits on Castle Street and has a large lounge to the front of the property and kitchen / diner on the first floor whilst upstairs there are 2 double bedrooms and a fantastic bathroom with free standing bath and separate shower.

#### Extras

The cooker/hob, fridge /freezer, dishwasher, and washing machine are included in the sale. Every window has working wooden shutters