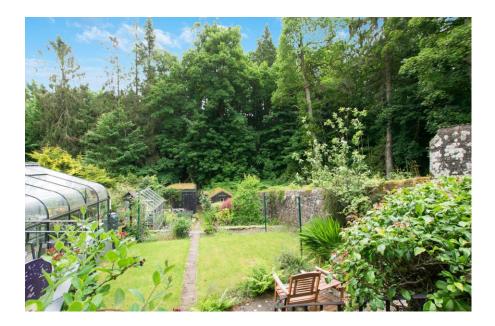

#### Gardens

There is a garden at the rear of the property which is accessed from the side of the property. The garden is well maintained laid out with plants and grass, there is an area of seating at the rear of the property. This is a shared garden which has a demarcation line of the path separating each garden.