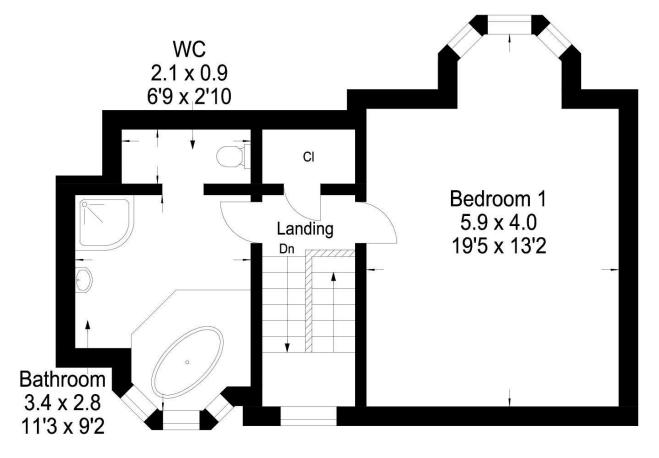

This plan is for layout guidance only and is not drawn to scale. Whilst every care is taken in the preparation of this plan, please check all dimension and shapes before making any decision reliant upon them. All room dimensions taken through cupboard/wardrobes to wall surface where possible or to surfaces indicated by arrow heads. (ID 110927)