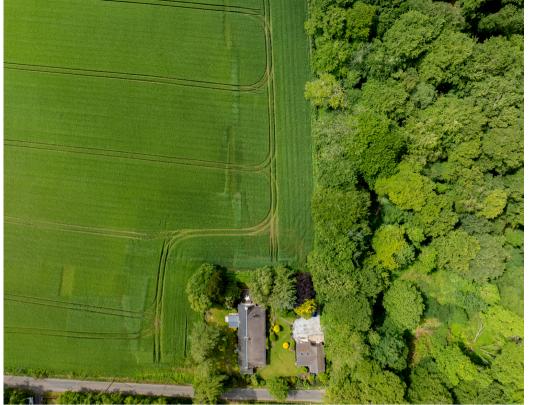

## THE PROPERTY

The beautiful, detached cottage is located on the outskirts of Bridgefoot on Dundee's northern boundary, near to Strathmartine Castle.

Set in a large garden and with open outlooks over the Strathmartine fields this property is certain to appeal to buyers looking for semi-rural living. Close enough to Dundee to benefit from the many shops and services but also providing easy access to the Angus countryside that the county is famed for.

## DRONE FOOTAGE

https://www.youtube.com/watch?v=95ChjrSQj-U