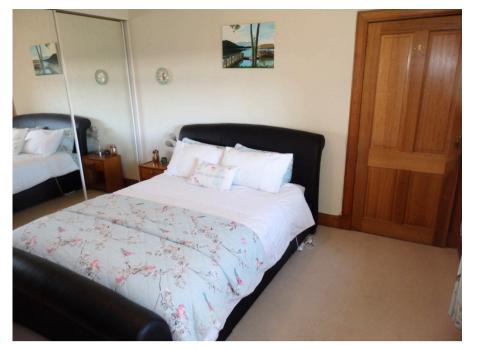

#### INTERNAL

- Traditional Hall with boiler cupboard
- Dining Kitchen 15'1" x 11'11" with island seating and storage
- Sitting Room 19'8" x 15'1"
- Sun Lounge 11'11" x 10'11" with access to gardens
- Utility 9'3" x 8'00"
- Dining/ Bedroom 15'00" x 11'11"
- WC 6'2" x 4'11" white suite
- Bathroom 14'8" x 5'10" mains pressure mixer shower
- Rear Hall with mirror door storage shelving
- Master Bedroom 12'5" x 11'10"
- En-Suite 7'8" x 7'3" with mains pressure mixer shower
- Bedroom 12'4" x 9'4"
- Bedroom 12'5" x 12'00"