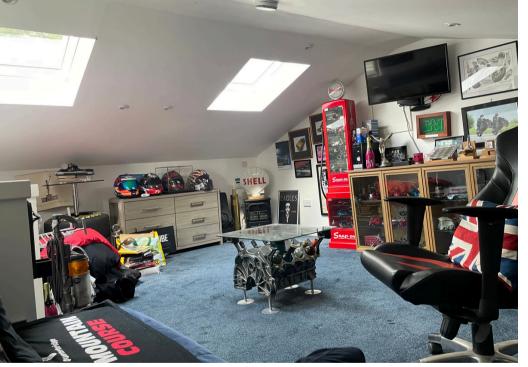

The large workshop has access via two large, electric, roller shutter doors.

The remainder of the gardens is mostly laid to lawn and a variety of wooden structures, one of which is currently used as an artist's studio offering panoramic views of the countryside. There is a large, covered wood store and shed.

It is almost impossible to convey the tranquillity offered by this home and garden space. This home would offer the perfect space to bring up a family, offers a wonderful opportunity to work from home or have a home hobby business with the workshop adding a considerable amount to this remarkable property.