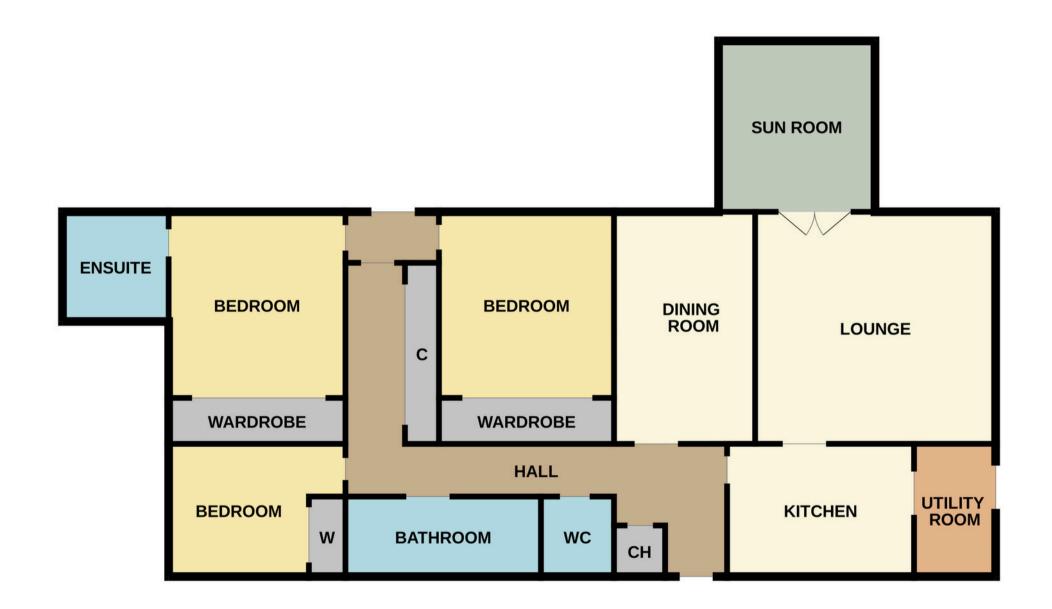

# ACCOMMODATION

#### INTERNAL

- Traditional Hall with boiler cupboard
- Dining Kitchen 15'1" x 11'11" with island seating and storage
- Sitting Room 19'8" x 15'1"
- Sun Lounge 11'11" x 10'11" with access to gardens
- Utility 9'3" x 8'00"
- Dining/ Bedroom 15'00" x 11'11"
- WC 6'2" x 4'11" white suite
- Bathroom 14'8" x 5'10" mains pressure mixer shower
- Rear Hall with mirror door storage shelving
- Master Bedroom 12'5" x 11'10"
- En-Suite 7'8" x 7'3" with mains pressure mixer shower
- Bedroom 12'4" x 9'4"
- Bedroom 12'5" x 12'00"

# FLOORPLAN

**GROUND FLOOR** 173.0 sq.m. approx.

TOTAL FLOOR AREA: 173.0 sq.m. approx

Whilst every attempt has been made to ensure the accuracy of the floorplan contained here, measuremen of doors, windows, rooms and any other items are approximate and no responsibility is taken for any error, omission or mis-statement. This plan is for illustrative purposes only and should be used as such by any prospective purchaser. The services, systems and appliances shown have not been tested and no guarante as to their operability or efficiency can be given.