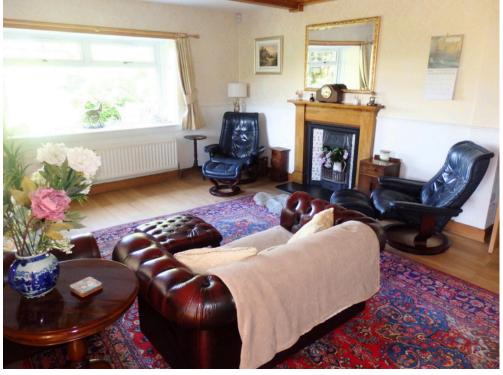

#### INTERNAL

- Traditional Hall with boiler cupboard
- Dining Kitchen 15'1" x 11'11" with island seating and storage
- Sitting Room 19'8" x 15'1"
- Sun Lounge 11'11" x 10'11" with access to gardens
- Utility 9'3" x 8'00"
- Dining/ Bedroom 15'00" x 11'11"
- WC 6'2" x 4'11" white suite
- Bathroom 14'8" x 5'10" mains pressure mixer shower
- Rear Hall with mirror door storage shelving
- Master Bedroom 12'5" x 11'10"
- En-Suite 7'8" x 7'3" with mains pressure mixer shower
- Bedroom 12'4" x 9'4"
- Bedroom 12'5" x 12'00"