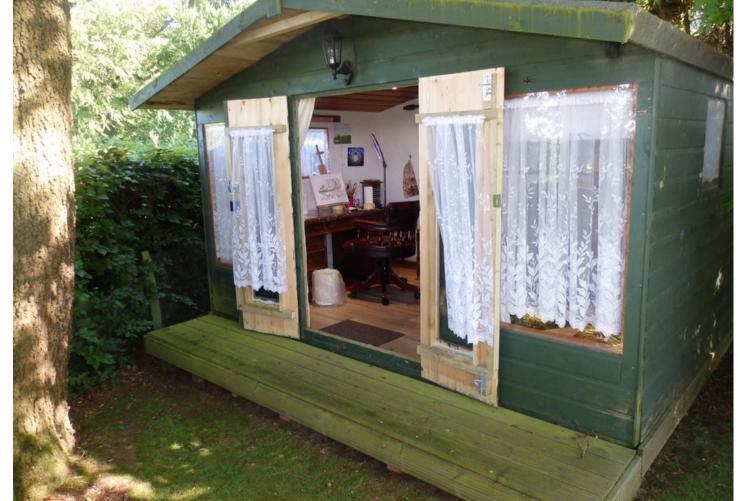

The large workshop has access via two large, electric, roller shutter doors.

The remainder of the gardens is mostly laid to lawn and a variety of wooden structures, one of which is currently used as an artist's studio offering panoramic views of the countryside. There is a large, covered wood store and shed.

It is almost impossible to convey the tranquillity offered by this home and garden space. This home would offer the perfect space to bring up a family, offers a wonderful opportunity to work from home or have a home hobby business with the workshop adding a considerable amount to this remarkable property.