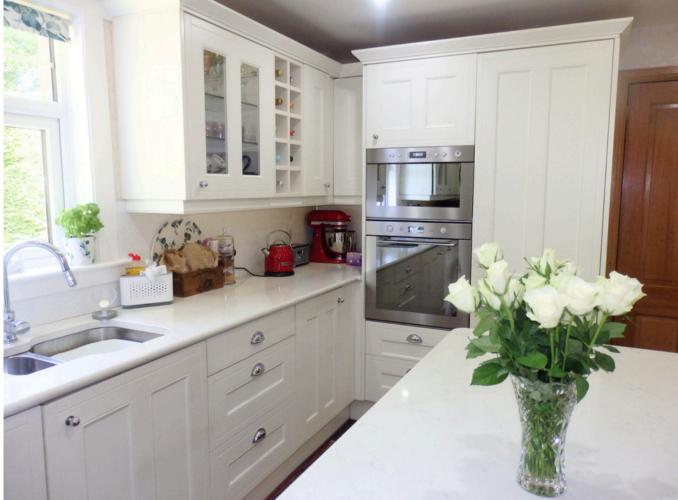

This spacious cottage style home has been tastefully renovated by the current owners and features include new kitchen, bathroom, en-suite and modern high efficiency oil fired combination boiler. A new sun lounge has replaced the previous conservatory, making the space much more usable and functional.

#### INTERNAL

- Traditional Hall with boiler cupboard
- Dining Kitchen 15'1" x 11'11" with island seating and storage
- Sitting Room 19'8" x 15'1"
- Sun Lounge 11'11" x 10'11" with access to gardens
- Utility 9'3" x 8'00"
- Dining/ Bedroom 15'00" x 11'11"
- WC 6'2" x 4'11" white suite
- Bathroom 14'8" x 5'10" mains pressure mixer shower
- Rear Hall with mirror door storage shelving
- Master Bedroom 12'5" x 11'10"
- En-Suite 7'8" x 7'3" with mains pressure mixer shower
- Bedroom 12'4" x 9'4"
- Bedroom 12'5" x 12'00"