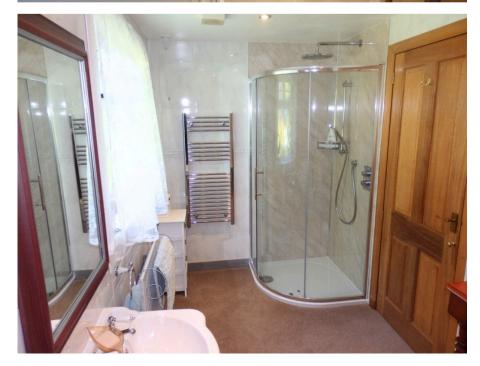

#### INTERNAL

- Traditional Hall with boiler cupboard
- Dining Kitchen 15'1" x 11'11" with island seating and storage
- Sitting Room 19'8" x 15'1"
- Sun Lounge 11'11" x 10'11" with access to gardens
- Utility 9'3" x 8'00"
- Dining/ Bedroom 15'00" x 11'11"
- WC 6'2" x 4'11" white suite
- Bathroom 14'8" x 5'10" mains pressure mixer shower
- Rear Hall with mirror door storage shelving
- Master Bedroom 12'5" x 11'10"
- En-Suite 7'8" x 7'3" with mains pressure mixer shower
- Bedroom 12'4" x 9'4"
- Bedroom 12'5" x 12'00"