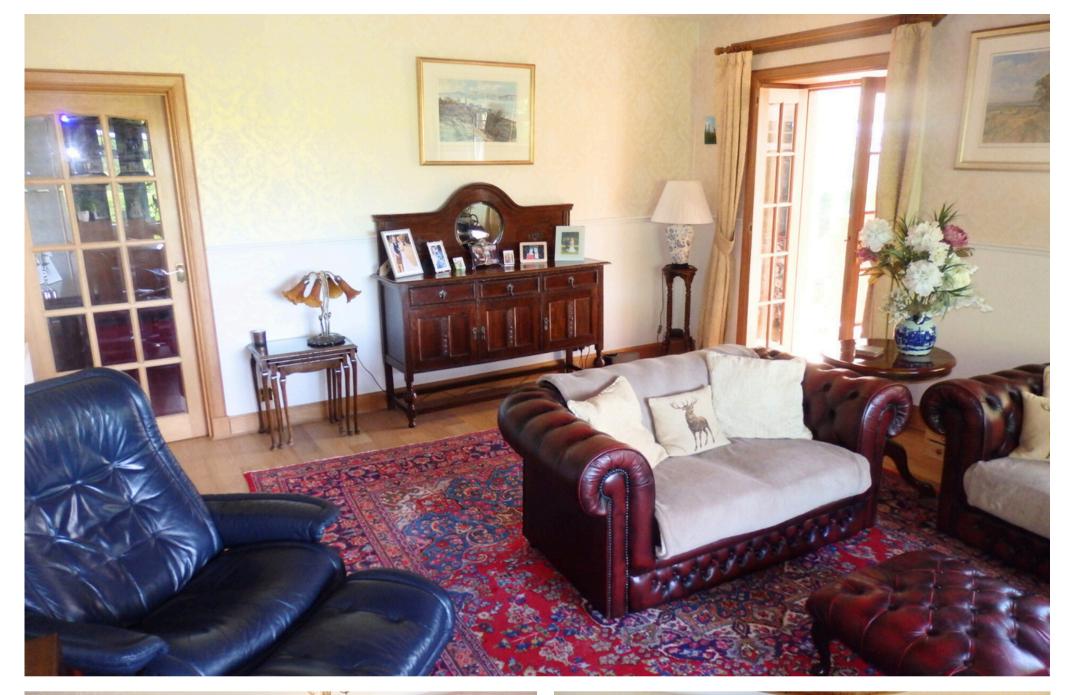

#### INTERNAL

- Traditional Hall with boiler cupboard
- Dining Kitchen 15'1" x 11'11" with island seating and storage
- Sitting Room 19'8" x 15'1"
- Sun Lounge 11'11" x 10'11" with access to gardens
- Utility 9'3" x 8'00"
- Dining/ Bedroom 15'00" x 11'11"
- WC 6'2" x 4'11" white suite
- Bathroom 14'8" x 5'10" mains pressure mixer shower
- Rear Hall with mirror door storage shelving
- Master Bedroom 12'5" x 11'10"
- En-Suite 7'8" x 7'3" with mains pressure mixer shower
- Bedroom 12'4" x 9'4"
- Bedroom 12'5" x 12'00"