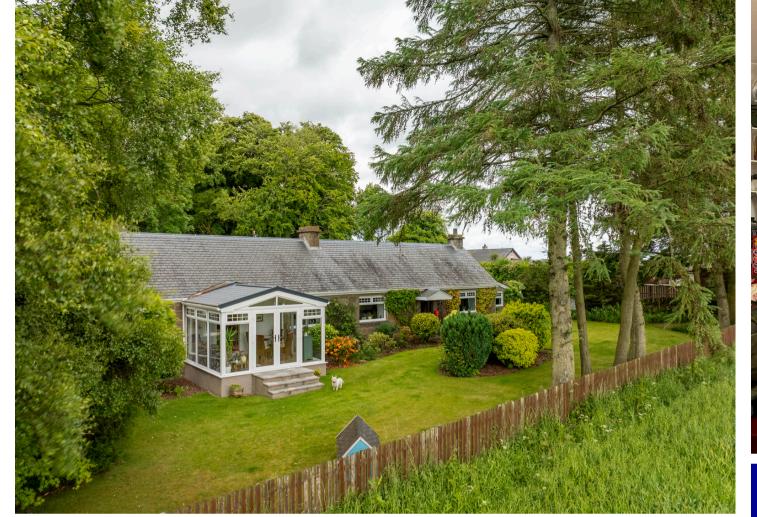

## THE PROPERTY

The beautiful, detached cottage is located on the outskirts of Bridgefoot on Dundee's northern boundary, near to Strathmartine Castle.

Set in a large garden and with open outlooks over the Strathmartine fields this property is certain to appeal to buyers looking for semi-rural living. Close enough to Dundee to benefit from the many shops and services but also providing easy access to the Angus countryside that the county is famed for.

This spacious cottage style home has been tastefully renovated by the current owners and features include new kitchen, bathroom, en-suite and modern high efficiency oil fired combination boiler. A new sun lounge has replaced the previous conservatory, making the space much more usable and functional.

### EXTERNAL

Entering the property from the main road the gated entry lies on the left and offers parking on hardstanding for multiple vehicles.

The main parking spot at the home offers a Pod Point fixed electric charging point for EV's.

The large workshop has access via two large, electric, roller shutter doors.

The remainder of the gardens is mostly laid to lawn and a variety of wooden structures, one of which is currently used as an artist's studio offering panoramic views of the countryside. There is a large, covered wood store and shed.