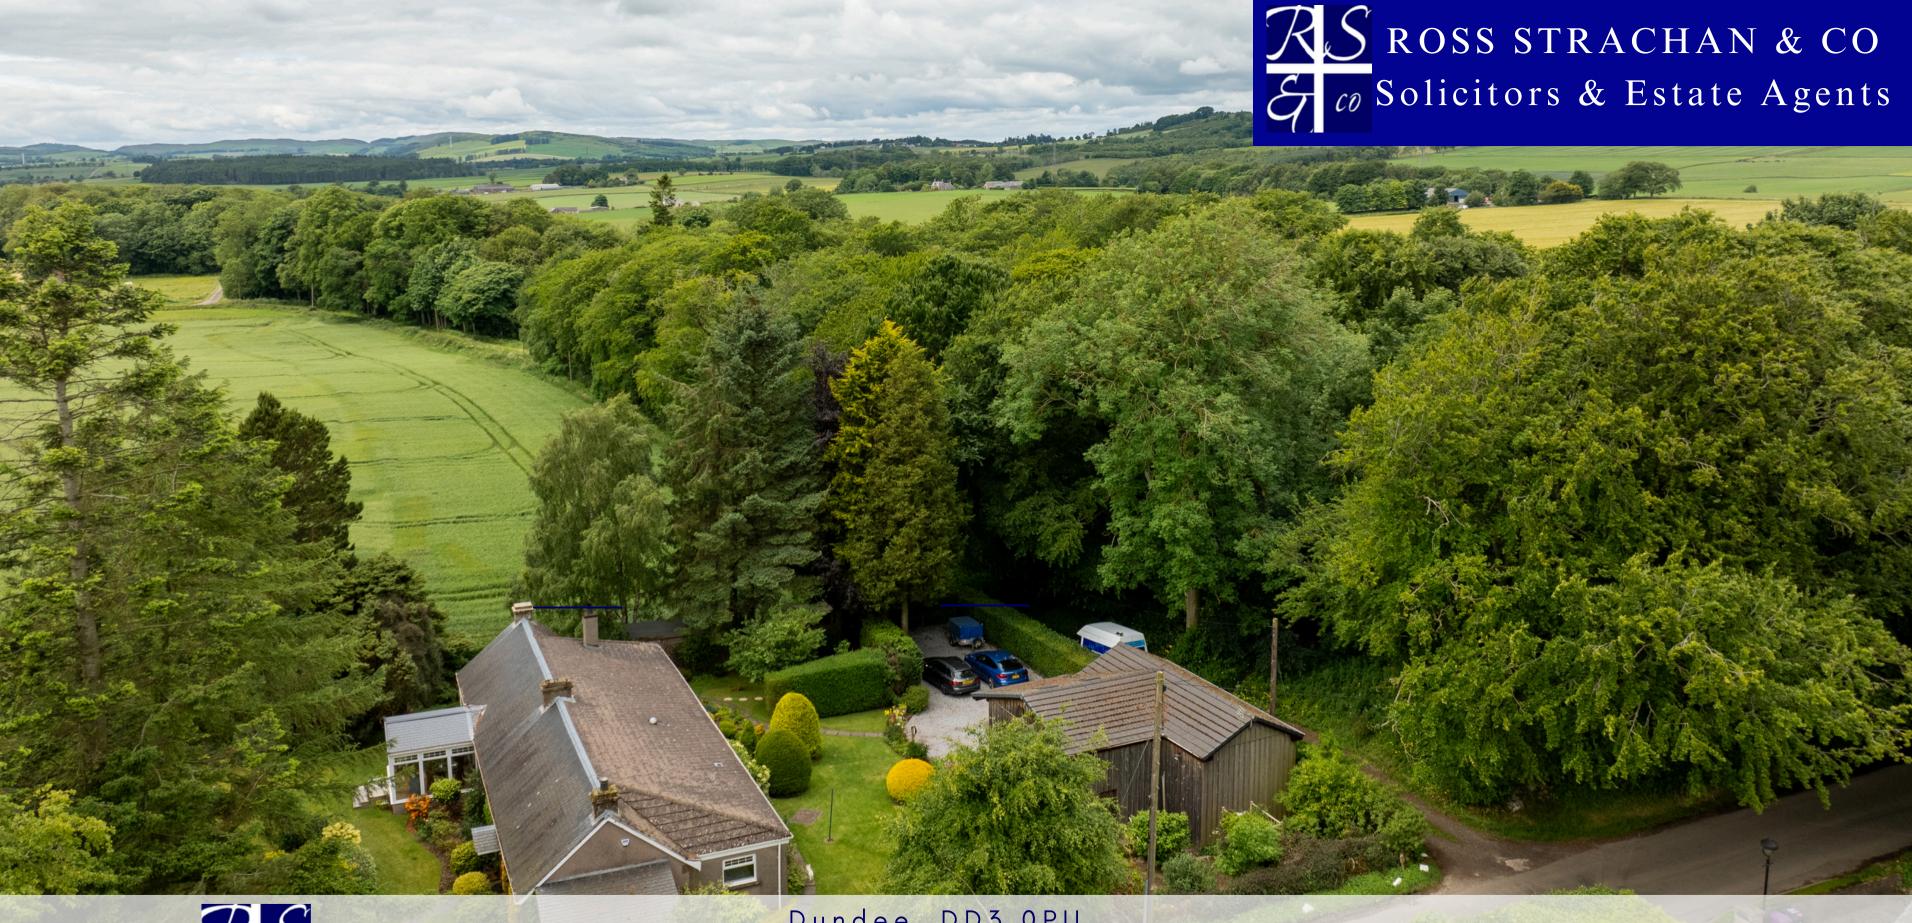

## THE PROPERTY

The beautiful, detached cottage is located on the outskirts of Bridgefoot on Dundee's northern boundary, near to Strathmartine Castle.

Set in a large garden and with open outlooks over the Strathmartine fields this property is certain to appeal to buyers looking for semi-rural living. Close enough to Dundee to benefit from the many shops and services but also providing easy access to the Angus countryside that the county is famed for.

### EXTERNAL

Entering the property from the main road the gated entry lies on the left and offers parking on hardstanding for multiple vehicles.

The main parking spot at the home offers a Pod Point fixed electric charging point for EV's.

The large workshop has access via two large, electric, roller shutter doors.

The remainder of the gardens is mostly laid to lawn and a variety of wooden structures, one of which is currently used as an artist's studio offering panoramic views of the countryside. There is a large, covered wood store and shed.

It is almost impossible to convey the tranquillity offered by this home and garden space. This home would offer the perfect space to bring up a family, offers a wonderful opportunity to work from home or have a home hobby business with the workshop adding a considerable amount to this remarkable property.