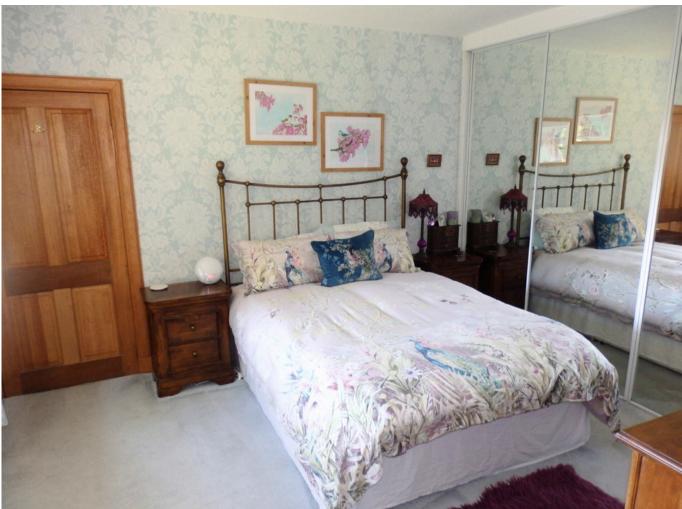

#### INTERNAL

- Traditional Hall with boiler cupboard
- Dining Kitchen 15'1" x 11'11" with island seating and storage
- Sitting Room 19'8" x 15'1"
- Sun Lounge 11'11" x 10'11" with access to gardens
- Utility 9'3" x 8'00"
- Dining/ Bedroom 15'00" x 11'11"
- WC 6'2" x 4'11" white suite
- Bathroom 14'8" x 5'10" mains pressure mixer shower
- Rear Hall with mirror door storage shelving
- Master Bedroom 12'5" x 11'10"
- En-Suite 7'8" x 7'3" with mains pressure mixer shower
- Bedroom 12'4" x 9'4"
- Bedroom 12'5" x 12'00"