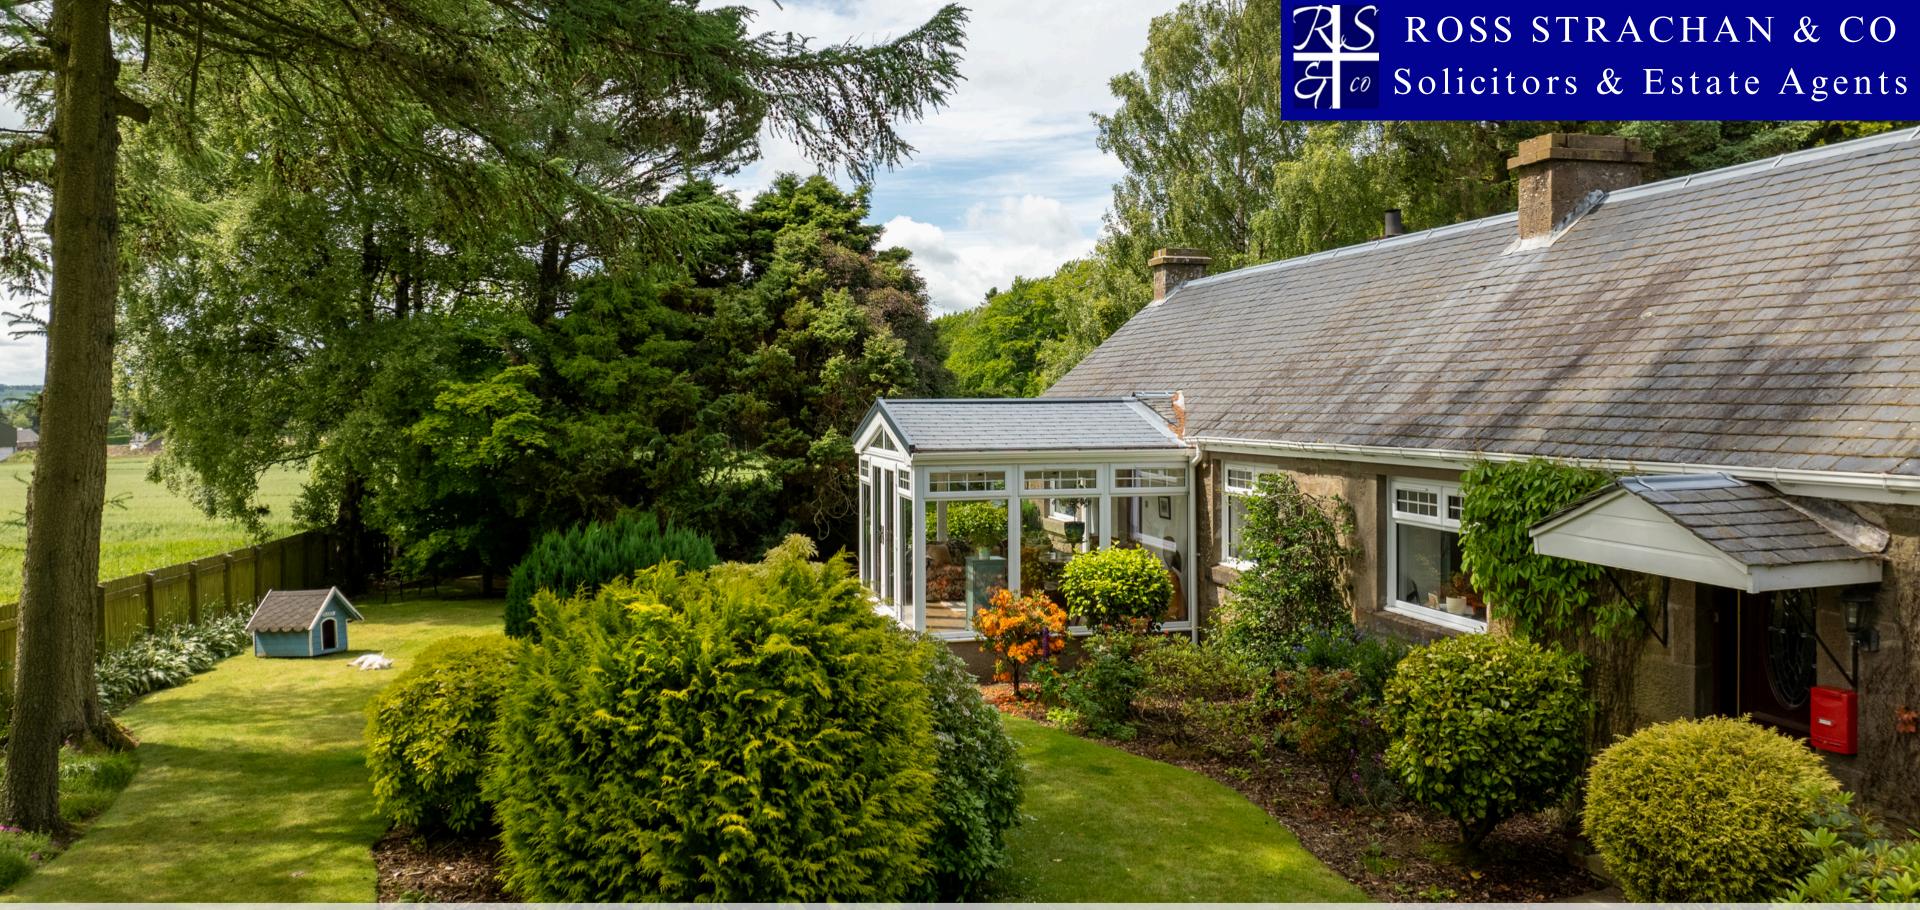

## THE PROPERTY

The beautiful, detached cottage is located on the outskirts of Bridgefoot on Dundee's northern boundary, near to Strathmartine Castle.

Set in a large garden and with open outlooks over the Strathmartine fields this property is certain to appeal to buyers looking for semi-rural living. Close enough to Dundee to benefit from the many shops and services but also providing easy access to the Angus countryside that the county is famed for.

This spacious cottage style home has been tastefully renovated by the current owners and features include new kitchen, bathroom, en-suite and modern high efficiency oil fired combination boiler. A new sun lounge has replaced the previous conservatory, making the space much more usable and functional.

### EXTERNAL

Entering the property from the main road the gated entry lies on the left and offers parking on hardstanding for multiple vehicles.

The main parking spot at the home offers a Pod Point fixed electric charging point for EV's.