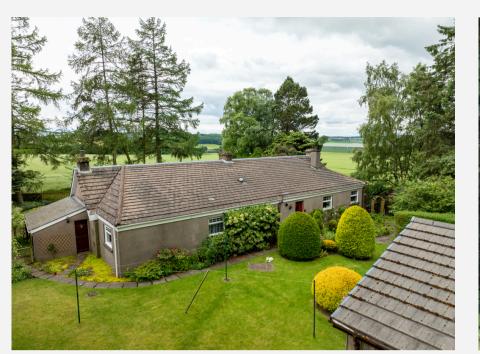

## THE PROPERTY

The beautiful, detached cottage is located on the outskirts of Bridgefoot on Dundee's northern boundary, near to Strathmartine Castle.

Set in a large garden and with open outlooks over the Strathmartine fields this property is certain to appeal to buyers looking for semi-rural living. Close enough to Dundee to benefit from the many shops and services but also providing easy access to the Angus countryside that the county is famed for.

The large workshop has access via two large, electric, roller shutter doors.

The remainder of the gardens is mostly laid to lawn and a variety of wooden structures, one of which is currently used as an artist's studio offering panoramic views of the countryside. There is a large, covered wood store and shed.

It is almost impossible to convey the tranquillity offered by this home and garden space. This home would offer the perfect space to bring up a family, offers a wonderful opportunity to work from home or have a home hobby business with the workshop adding a considerable amount to this remarkable property.