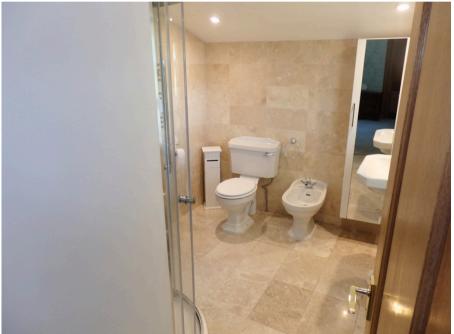

#### INTERNAL

- Traditional Hall with boiler cupboard
- Dining Kitchen 15'1" x 11'11" with island seating and storage
- Sitting Room 19'8" x 15'1"
- Sun Lounge 11'11" x 10'11" with access to gardens
- Utility 9'3" x 8'00"
- Dining/ Bedroom 15'00" x 11'11"
- WC 6'2" x 4'11" white suite
- Bathroom 14'8" x 5'10" mains pressure mixer shower
- Rear Hall with mirror door storage shelving
- Master Bedroom 12'5" x 11'10"
- En-Suite 7'8" x 7'3" with mains pressure mixer shower
- Bedroom 12'4" x 9'4"
- Bedroom 12'5" x 12'00"