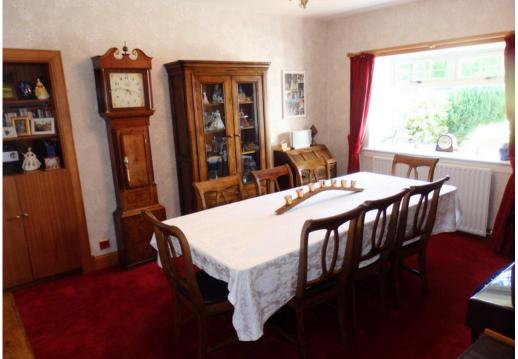

#### INTERNAL

- Traditional Hall with boiler cupboard
- Dining Kitchen 15'1" x 11'11" with island seating and storage
- Sitting Room 19'8" x 15'1"
- Sun Lounge 11'11" x 10'11" with access to gardens
- Utility 9'3" x 8'00"
- Dining/ Bedroom 15'00" x 11'11"
- WC 6'2" x 4'11" white suite
- Bathroom 14'8" x 5'10" mains pressure mixer shower
- Rear Hall with mirror door storage shelving
- Master Bedroom 12'5" x 11'10"
- En-Suite 7'8" x 7'3" with mains pressure mixer shower
- Bedroom 12'4" x 9'4"
- Bedroom 12'5" x 12'00"