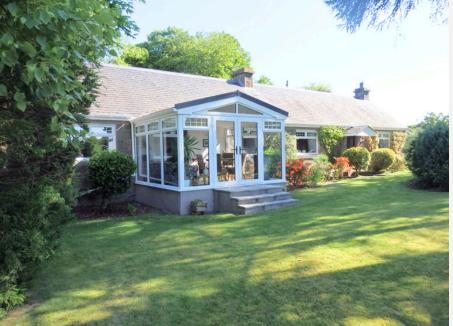

This spacious cottage style home has been tastefully renovated by the current owners and features include new kitchen, bathroom, en-suite and modern high efficiency oil fired combination boiler. A new sun lounge has replaced the previous conservatory, making the space much more usable and functional.

#### INTERNAL

- Traditional Hall with boiler cupboard
- Dining Kitchen 15'1" x 11'11" with island seating and storage
- Sitting Room 19'8" x 15'1"
- Sun Lounge 11'11" x 10'11" with access to gardens
- Utility 9'3" x 8'00"
- Dining/ Bedroom 15'00" x 11'11"
- WC 6'2" x 4'11" white suite
- Bathroom 14'8" x 5'10" mains pressure mixer shower
- Rear Hall with mirror door storage shelving
- Master Bedroom 12'5" x 11'10"
- En-Suite 7'8" x 7'3" with mains pressure mixer shower
- Bedroom 12'4" x 9'4"
- Bedroom 12'5" x 12'00"