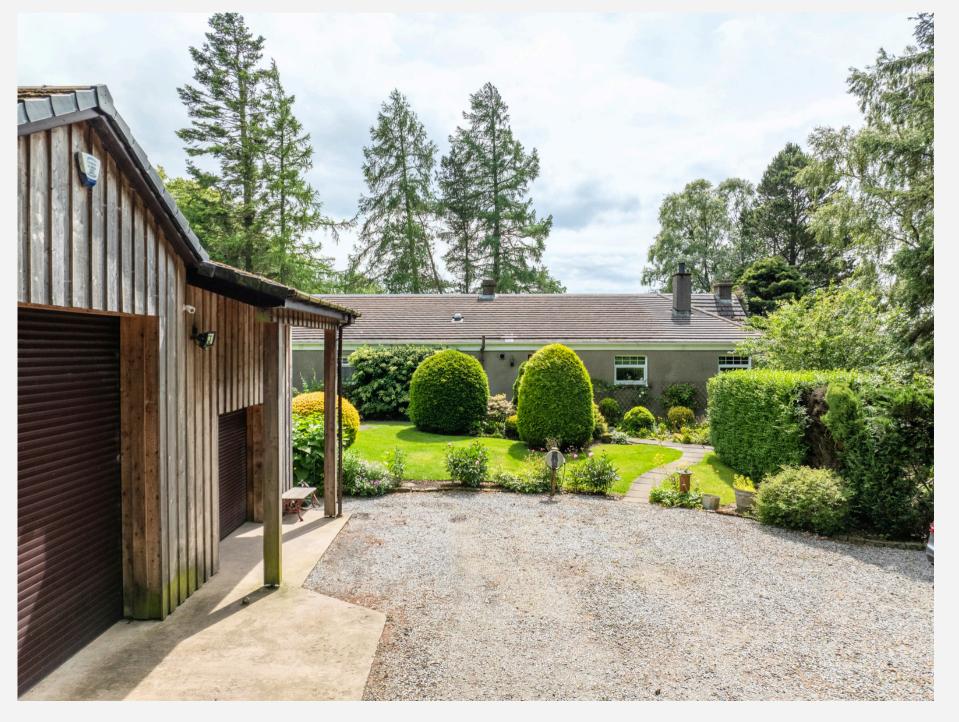

### EXTERNAL

Entering the property from the main road the gated entry lies on the left and offers parking on hardstanding for multiple vehicles.

The main parking spot at the home offers a Pod Point fixed electric charging point for EV's.

The large workshop has access via two large, electric, roller shutter doors.

The remainder of the gardens is mostly laid to lawn and a variety of wooden structures, one of which is currently used as an artist's studio offering panoramic views of the countryside. There is a large, covered wood store and shed.