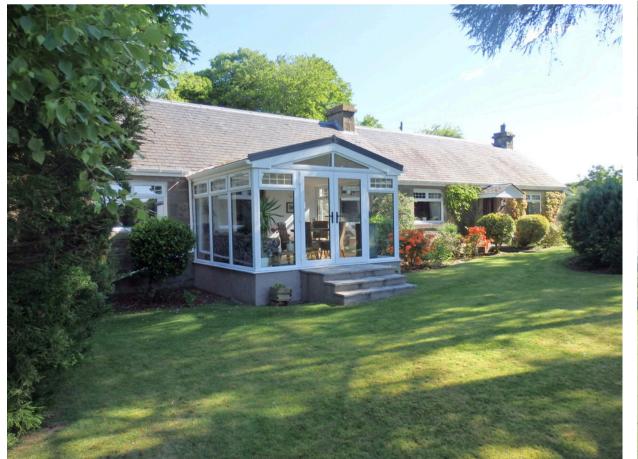

This spacious cottage style home has been tastefully renovated by the current owners and features include new kitchen, bathroom, en-suite and modern high efficiency oil fired combination boiler. A new sun lounge has replaced the previous conservatory, making the space much more usable and functional.