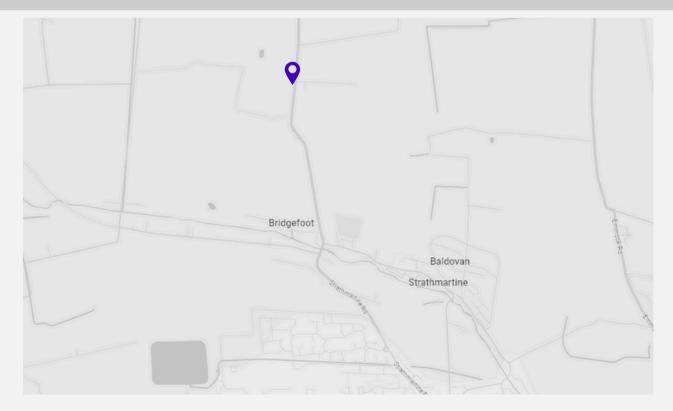

## THE PROPERTY

The beautiful, detached cottage is located on the outskirts of Bridgefoot on Dundee's northern boundary, near to Strathmartine Castle.

Set in a large garden and with open outlooks over the Strathmartine fields this property is certain to appeal to buyers looking for semi-rural living. Close enough to Dundee to benefit from the many shops and services but also providing easy access to the Angus countryside that the county is famed for.

#### Location

Strathmartine lies on Dundee's northern perimeter and is located within Angus County. Strathmartine and Bridgefoot are easily accessible from both Dundee and from Angus and offer the advantages of living in a semi-rural location but with easy access to all the modern conveniences of Scotland's fourth largest city.