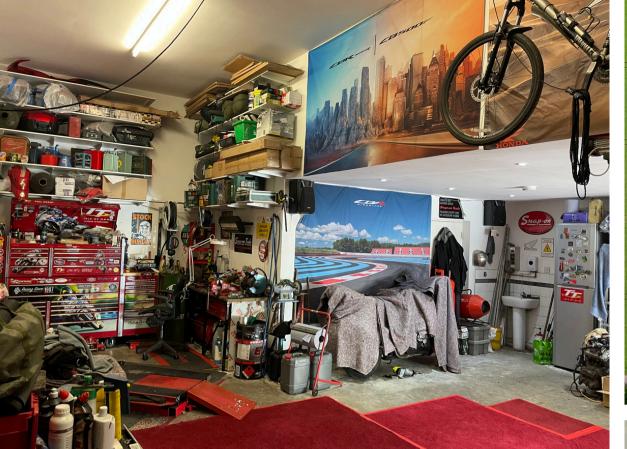

The large workshop has access via two large, electric, roller shutter doors.

The remainder of the gardens is mostly laid to lawn and a variety of wooden structures, one of which is currently used as an artist's studio offering panoramic views of the countryside. There is a large, covered wood store and shed.

It is almost impossible to convey the tranquillity offered by this home and garden space. This home would offer the perfect space to bring up a family, offers a wonderful opportunity to work from home or have a home hobby business with the workshop adding a considerable amount to this remarkable property.