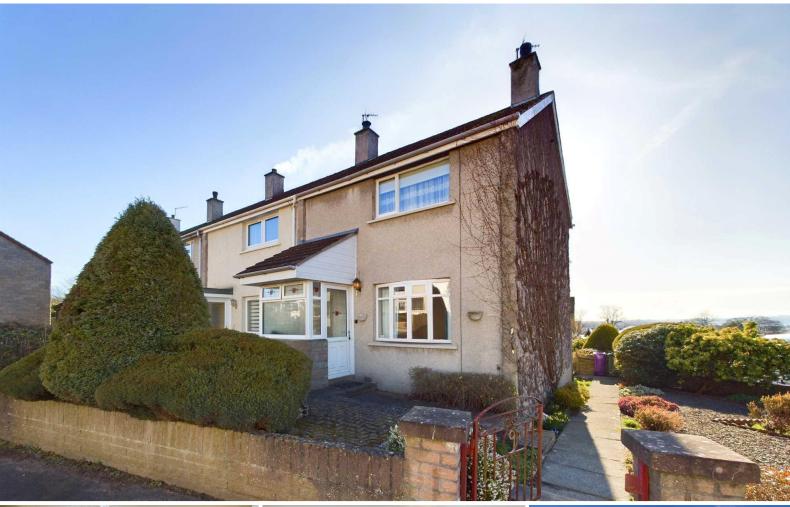

## 19 Hill Road, Hillside, Montrose, DD10 9HR

End Terraced House

EPC Band: D

Offers Over **£110,000** 

# A spacious property in this ever-popular location that requires some serious modernisation.

With only one tenant/owner since new this spacious semi-detached house offers immense potential to the tradesman or DIY enthusiast. It comprises entrance porch, bright lounge and large dining kitchen on the ground floor; while upstairs there are 2 double bedrooms and the family bathroom. It benefits from gas central heating and double glazing. There are mature gardens to the front, side and rear that offer further potential. Early viewing is strongly recommended to fully appreciate the value of this ideal family home. Please contact us for further details and viewing arrangements.

#### Gardens

To the front the garden is laid in mono block paving. The side garden is largely laid in gravel with attractive borders. To the rear there is a drying green with a wide range of mature shrubs.