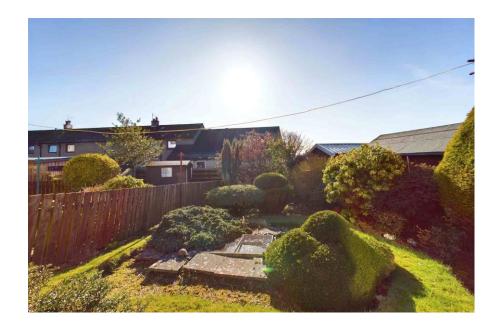

#### Gardens

To the front the garden is laid in mono block paving. The side garden is largely laid in gravel with attractive borders. To the rear there is a drying green with a wide range of mature shrubs.