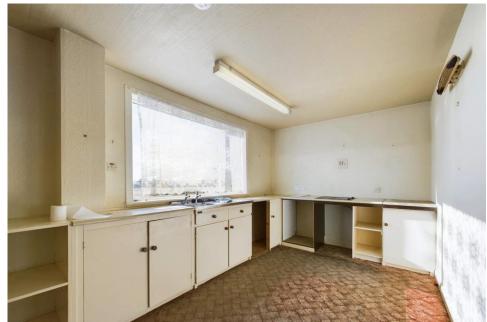

#### **Overview**

- End of Terrace
- 2 Bedrooms
- Lounge
- Dining Kitchen
- Bathroom
- Front Porch
- Gas Central Heating
- Double Glazing
- Large Gardens
- Ample Parking
- · Close to local amenities

# A spacious property in this ever-popular location that requires some serious modernisation.

With only one tenant/owner since new this spacious semi-detached house offers immense potential to the tradesman or DIY enthusiast. It comprises entrance porch, bright lounge and large dining kitchen on the ground floor; while upstairs there are 2 double bedrooms and the family bathroom. It benefits from gas central heating and double glazing. There are mature gardens to the front, side and rear that offer further potential. Early viewing is strongly recommended to fully appreciate the value of this ideal family home. Please contact us for further details and viewing arrangements.