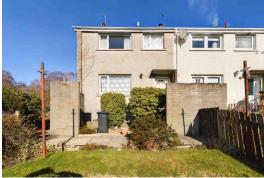

#### Gardens

To the front the garden is laid in mono block paving. The side garden is largely laid in gravel with attractive borders. To the rear there is a drying green with a wide range of mature shrubs.

#### Parking

There is ample parking on the street and in close proximity.

EPC Band: D