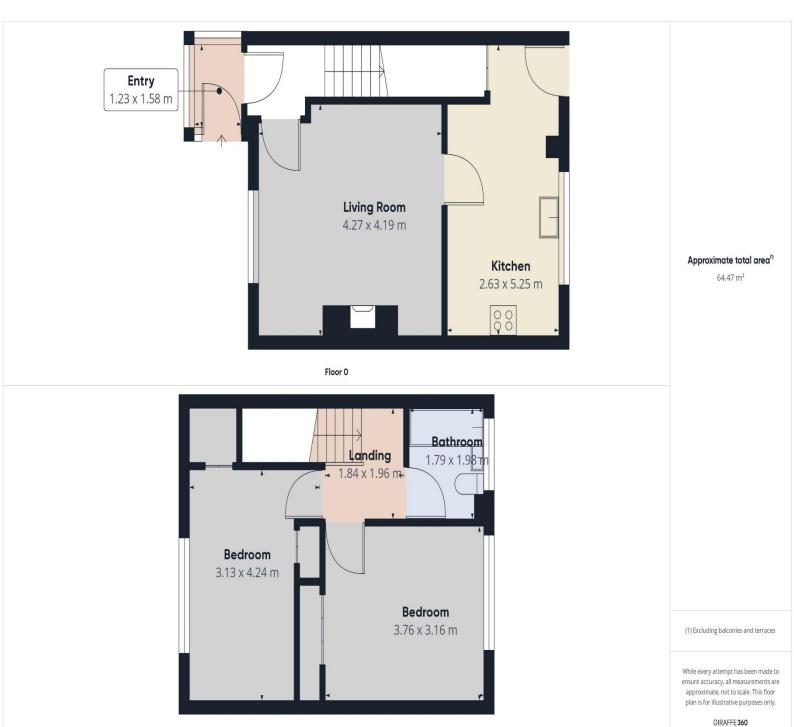

#### **Overview**

- End of Terrace
- 2 Bedrooms
- Lounge
- Dining Kitchen
- Bathroom
- Front Porch
- Gas Central Heating
- Double Glazing
- Large Gardens
- Ample Parking
- · Close to local amenities

# A spacious property in this ever-popular location that requires some serious modernisation.

With only one tenant/owner since new this spacious semi-detached house offers immense potential to the tradesman or DIY enthusiast. It comprises entrance porch, bright lounge and large dining kitchen on the ground floor; while upstairs there are 2 double bedrooms and the family bathroom. It benefits from gas central heating and double glazing. There are mature gardens to the front, side and rear that offer further potential. Early viewing is strongly recommended to fully appreciate the value of this ideal family home. Please contact us for further details and viewing arrangements.