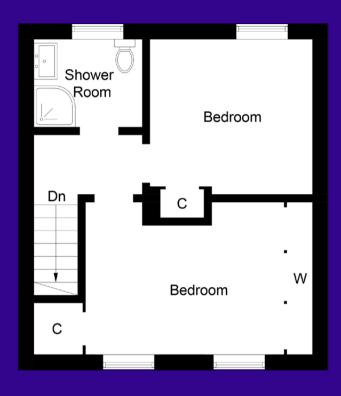

Lounge

Shower Room

This is an attractive end of terrace villa affording easily managed accommodation on two levels. The property is pleasantly situated and forms a part of a well-established and popular residential area lying approximately 2 miles northeast of Dundee City Centre. The subjects (erected around 1950) extend to around 66 square metres or thereby and comprised on the ground floor entrance hallway, lounge and kitchen. A turn stair leads to the upper level affording two bedrooms with further shower room.

The kitchen is equipped with fitted wall and floor units with integral gas hob, electric oven and the white goods are also included. The shower room has a large corner shower cabinet with wet wall, instant shower and two piece contemporary suite with chrome heated towel rail.

First Floor

## Accommodation (measurements are approx)

| Living Room | 3.15m x 6.11m | (10'4" x 20'1") |
|-------------|---------------|-----------------|
| Kitchen     | 2.60m x 3.17m | (8'6" x 10'5")  |
| Bedroom     | 3.10m x 3.36m | (10'2" x 11'0") |
| Bedroom     | 2.94m x 3.81m | (9'8" x 12'6")  |
| Shower Room | 1.71m x 1.92m | (5′7″ x 6′4″)   |