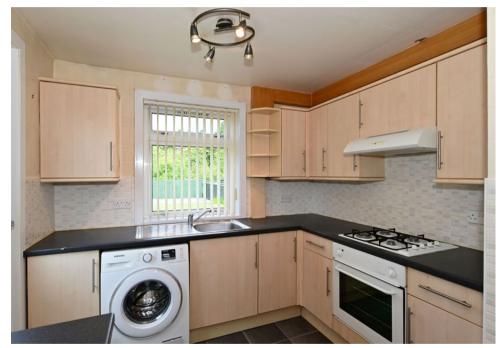

The kitchen is equipped with fitted wall and floor units with integral gas hob, electric oven and the white goods are also included. The shower room has a large corner shower cabinet with wet wall, instant shower and two piece contemporary suite with chrome heated towel rail.

## Accommodation (measurements are approx)

| Living Room | 3.15m x 6.11m | (10'4" x 20'1") |
|-------------|---------------|-----------------|
| Kitchen     | 2.60m x 3.17m | (8'6" x 10'5")  |
| Bedroom     | 3.10m x 3.36m | (10'2" x 11'0") |
| Bedroom     | 2.94m x 3.81m | (9'8" x 12'6")  |
| Shower Room | 1.71m x 1.92m | (5′7″ x 6′4″)   |