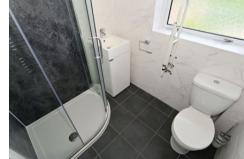

The kitchen is equipped with fitted wall and floor units with integral gas hob, electric oven and the white goods are also included. The shower room has a large corner shower cabinet with wet wall, instant shower and two piece contemporary suite with chrome heated towel rail.

## Accommodation (measurements are approx)

| Living Room | 3.15m x 6.11m | (10'4" x 20'1") |
|-------------|---------------|-----------------|
| Kitchen     | 2.60m x 3.17m | (8'6" x 10'5")  |
| Bedroom     | 3.10m x 3.36m | (10'2" x 11'0") |
| Bedroom     | 2.94m x 3.81m | (9'8" x 12'6")  |
| Shower Room | 1.71m x 1.92m | (5′7″ x 6′4″)   |