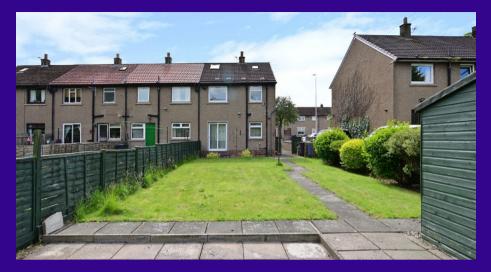

Offers Over £110,000

82 Balunie Drive, Dundee, DD4 8PY

End Terraced Villa

Kitchen

Gardens

Popular Residential Area

2 Bedrooms

Driveway

Both bedrooms are well proportioned and the spacious lounge features a window to front and further patio doors leading to the outside rear.

Externally and to the rear of the property is a large area of garden ground with drying green and further patio and terrace. This area is bounded by both timber trellis and brick built wall. Timber shed included. To the front there is an easily managed area of garden ground and a drive providing off street parking.