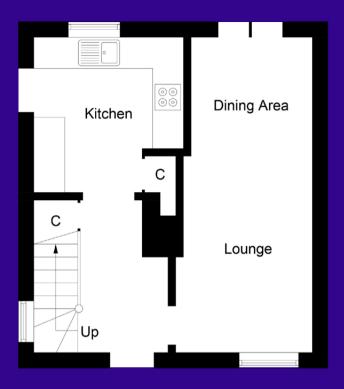

Lounge

Shower Room

This is an attractive end of terrace villa affording easily managed accommodation on two levels. The property is pleasantly situated and forms a part of a well-established and popular residential area lying approximately 2 miles northeast of Dundee City Centre. The subjects (erected around 1950) extend to around 66 square metres or thereby and comprised on the ground floor entrance hallway, lounge and kitchen. A turn stair leads to the upper level affording two bedrooms with further shower room.

The kitchen is equipped with fitted wall and floor units with integral gas hob, electric oven and the white goods are also included. The shower room has a large corner shower cabinet with wet wall, instant shower and two piece contemporary suite with chrome heated towel rail.

## Accommodation (measurements are approx)

| Living Room | 3.15m x 6.11m | (10'4" x 20'1") |
|-------------|---------------|-----------------|
| Kitchen     | 2.60m x 3.17m | (8'6" x 10'5")  |
| Bedroom     | 3.10m x 3.36m | (10'2" x 11'0") |
| Bedroom     | 2.94m x 3.81m | (9'8" x 12'6")  |
| Shower Room | 1.71m x 1.92m | (5′7″ x 6′4″)   |