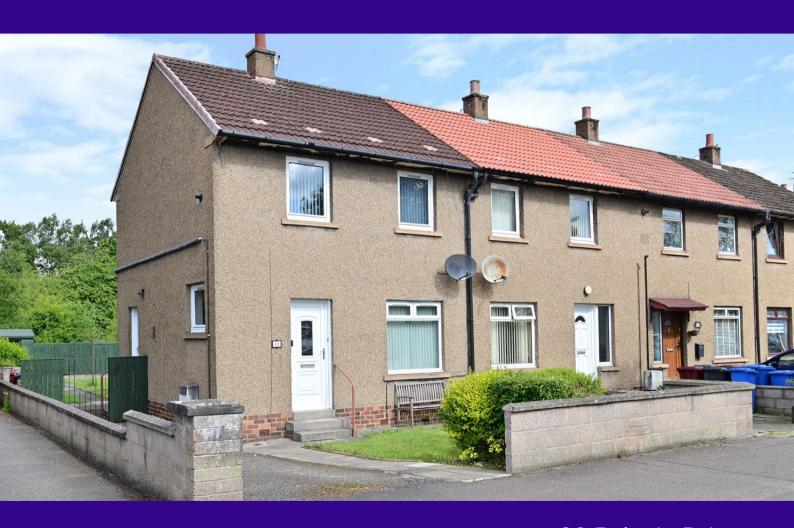

Offers Over £110,000

82 Balunie Drive, Dundee, DD4 8PY

End Terraced Villa

Kitchen

Gardens

Popular Residential Area

2 Bedrooms

Driveway

Lounge

Shower Room

This is an attractive end of terrace villa affording easily managed accommodation on two levels. The property is pleasantly situated and forms a part of a well-established and popular residential area lying approximately 2 miles northeast of Dundee City Centre. The subjects (erected around 1950) extend to around 66 square metres or thereby and comprised on the ground floor entrance hallway, lounge and kitchen. A turn stair leads to the upper level affording two bedrooms with further shower room.

Both bedrooms are well proportioned and the spacious lounge features a window to front and further patio doors leading to the outside rear.

Externally and to the rear of the property is a large area of garden ground with drying green and further patio and terrace. This area is bounded by both timber trellis and brick built wall. Timber shed included. To the front there is an easily managed area of garden ground and a drive providing off street parking.

Gas fired central heating is installed backed up by double glazing.