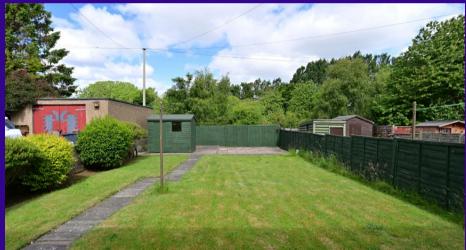

Both bedrooms are well proportioned and the spacious lounge features a window to front and further patio doors leading to the outside rear.

Externally and to the rear of the property is a large area of garden ground with drying green and further patio and terrace. This area is bounded by both timber trellis and brick built wall. Timber shed included. To the front there is an easily managed area of garden ground and a drive providing off street parking.